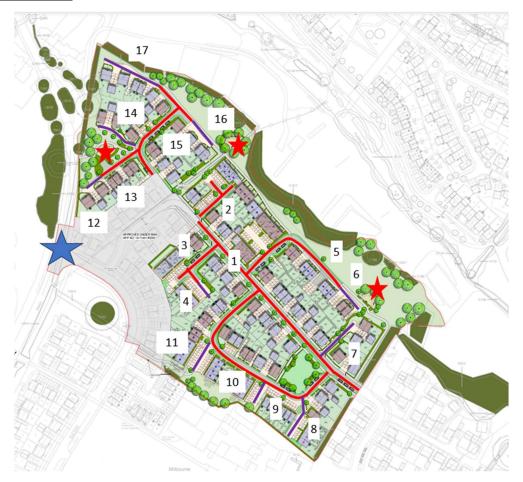

#### Parcel Remaining Works Plan (Phase 1)

#### **Schedule of Remaining Works to Parcel (Phase 1)**

| Plan<br>Ref | Description    | Remaining Works                                                                                                                  | Is a Third Party<br>Responsible for<br>Completing? | Forecast Date for Works Completion |
|-------------|----------------|----------------------------------------------------------------------------------------------------------------------------------|----------------------------------------------------|------------------------------------|
| 1           | Adoptable Road | <ul> <li>Complete road construction</li> <li>Complete final surfacing</li> <li>Complete remaining highway landscaping</li> </ul> | No                                                 | Complete<br>Q3 2026<br>Q2 2026     |
| 2           | Adoptable Road | <ul> <li>Complete road construction</li> <li>Complete final surfacing</li> <li>Complete remaining highway landscaping</li> </ul> | No                                                 | Complete<br>Q3 2025<br>Complete    |
| 3           | Adoptable Road | <ul> <li>Complete road construction</li> <li>Complete final surfacing</li> <li>Complete remaining highway landscaping</li> </ul> | No                                                 | Complete<br>Q4 2025<br>Q4 2025     |
| 4           | Private Road   | <ul><li>Complete final surfacing</li><li>Complete remaining highway landscaping</li></ul>                                        | No                                                 | Complete<br>Q4 2025                |
| 5           | Adoptable Road | <ul> <li>Complete road construction</li> <li>Complete final surfacing</li> <li>Complete remaining highway landscaping</li> </ul> | No                                                 | Complete<br>Q1 2026<br>Q1 2026     |

| 6  | Private Road   | Complete final surfacing                    | No | Q4 2025  |
|----|----------------|---------------------------------------------|----|----------|
|    |                | Completion of remaining highway landscaping |    | Q1 2026  |
| 7  | Private Road   | Complete final surfacing                    | No | Q2 2026  |
|    |                | Completion of remaining highway landscaping |    | Q2 2026  |
| 8  | Private Road   | Complete final surfacing                    | No | Q2 2026  |
|    |                | Completion of remaining highway landscaping |    | Q2 2026  |
| 9  | Private Road   | Complete final surfacing                    | No | Q1 2026  |
|    |                | Completion of remaining highway landscaping |    | Q1 2026  |
| 10 | Adoptable Road | Complete road construction                  | No | Complete |
|    |                | Complete final surfacing                    |    | Q1 2026  |
|    |                | Complete remaining highway landscaping      |    | Q1 2026  |
| 11 | Private Road   | Complete final surfacing                    | No | Q4 2025  |
|    |                | Complete remaining highway landscaping      |    | Q4 2025  |
| 12 | Private Road   | Complete final surfacing                    | No | Q3 2026  |
|    |                | Complete remaining highway landscaping      |    | Q3 2026  |
| 13 | Adoptable Road | Complete road construction                  | No | Q3 2026  |
|    |                | Complete final surfacing                    |    | Q4 2026  |
|    |                | Complete remaining highway landscaping      |    | Q3 2026  |
| 14 | Private Road   | Complete final surfacing                    | No | Q3 2026  |
|    |                | Complete remaining highway landscaping      |    | Q3 2026  |
| 15 | Adoptable Road | Complete road construction                  | No | Q2 2026  |
|    | ·              | Complete final surfacing                    |    | Q3 2026  |
|    |                | Complete remaining highway landscaping      |    | Q3 2026  |
| 16 | Private Road   | Complete final surfacing                    | No | Q2 2026  |
|    |                | Complete remaining highway landscaping      |    | Q2 2026  |
| 17 | Private Road   | Complete final surfacing                    | No | Q2 2026  |
| 1  |                | Complete remaining highway landscaping      |    | Q2 2026  |