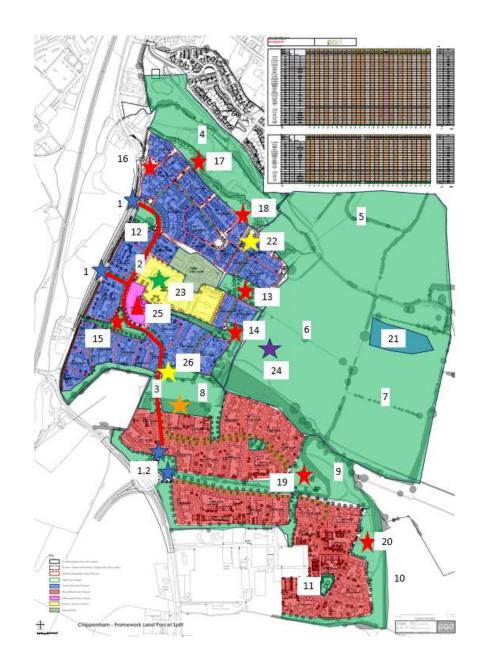

#### Development Update - Infrastructure, amenities and facilities at Rowden Gate

**Wider Estate Remaining Works Plan** 

#### Development Update - Infrastructure, amenities and facilities at Rowden Gate

Parcel Remaining Works Plan (Phase 2)

**Schedule of Remaining Works to Wider Estate** 

June 2025 - Updated Quarterly

| Plan<br>Ref | Description       | Remaining Works                                                                                                                                                                                                               | Is a Third Party<br>Responsible for<br>Completing? | Forecast Date for Works Completion |
|-------------|-------------------|-------------------------------------------------------------------------------------------------------------------------------------------------------------------------------------------------------------------------------|----------------------------------------------------|------------------------------------|
| 1           | Adoptable Road    | <ul> <li>Complete road construction</li> <li>Complete final surfacing</li> <li>Complete remaining highway landscaping</li> </ul>                                                                                              | No                                                 | Complete                           |
| 1.2         | Adoptable Road    | <ul> <li>Complete road construction</li> <li>Complete final surfacing</li> <li>Complete remaining highway landscaping</li> </ul>                                                                                              | Yes                                                | Q4 2025                            |
| 2           | Adoptable Road    | <ul> <li>Complete road construction</li> <li>Complete final surfacing</li> <li>Complete remaining highway landscaping</li> </ul>                                                                                              | No                                                 | Q4 2026                            |
| 3           | Adoptable Road    | <ul> <li>Complete road construction</li> <li>Complete final surfacing</li> <li>Complete remaining highway landscaping</li> </ul>                                                                                              | No                                                 | Q4 2026                            |
| 4           | Public Open Space | <ul> <li>Complete hard landscaping</li> <li>Complete tree planting in upcoming seasonal tree planting season</li> <li>Complete grass seeding in upcoming seasonal seeding window once hard landscaping is complete</li> </ul> | Yes                                                | Complete                           |
| 5           | Public Open Space | <ul> <li>Complete grass seeding in upcoming seasonal seeding window</li> <li>Complete tree planting in upcoming seasonal tree planting season</li> </ul>                                                                      | Yes                                                | Complete                           |
| 6           | Public Open Space | <ul> <li>Complete grass seeding in upcoming seasonal seeding window</li> <li>Complete tree planting in upcoming seasonal tree planting season</li> </ul>                                                                      | No                                                 | Q1 2026                            |

| 7  | Public Open Space | <ul> <li>Complete grass seeding in upcoming seasonal seeding window</li> <li>Complete tree planting in upcoming seasonal tree planting</li> </ul>                                                     | No  | Q1 2026 |
|----|-------------------|-------------------------------------------------------------------------------------------------------------------------------------------------------------------------------------------------------|-----|---------|
| 8  | Public Open Space | <ul> <li>Complete construction of allotments</li> <li>Complete grass seeding in upcoming seasonal seeding window</li> <li>Complete tree planting in upcoming seasonal tree planting season</li> </ul> | Yes | Q4 2026 |
| 9  | Public Open Space | <ul> <li>Complete grass seeding in upcoming seasonal seeding window</li> <li>Complete tree planting in upcoming seasonal tree planting season</li> </ul>                                              | Yes | Q4 2026 |
| 10 | Public Open Space | <ul> <li>Complete grass seeding in upcoming seasonal seeding window</li> <li>Complete tree planting in upcoming seasonal tree planting season</li> </ul>                                              | Yes | Q1 2026 |
| 11 | Public Open Space | <ul> <li>Complete grass seeding in upcoming seasonal seeding window</li> <li>Complete tree planting in upcoming seasonal tree planting season</li> </ul>                                              | Yes | Q1 2026 |
| 12 | Public Open Space | <ul> <li>Complete grass seeding in upcoming seasonal seeding window</li> <li>Complete tree planting in upcoming seasonal tree planting season</li> </ul>                                              | No  | Q1 2026 |
| 13 | Public Open Space | <ul> <li>Complete grass seeding in upcoming seasonal seeding window</li> <li>Complete tree planting in upcoming seasonal tree planting season</li> </ul>                                              | No  | Q4 2026 |

| 14 | Equipped Play Area (LEAP)    | Complete installation of Play equipment                          | No  | Q4 2026  |
|----|------------------------------|------------------------------------------------------------------|-----|----------|
| 15 | Equipped Play Area (LEAP)    | Complete installation of Play equipment                          | No  | Q4 2026  |
| 16 | Equipped Play Area<br>(LAP)  | Complete installation of Play equipment                          | No  | Q2 2026  |
| 17 | Equipped Play Area<br>(LAP)  | Complete installation of Play equipment                          | No  | Q2 2026  |
| 18 | Equipped Play Area<br>(LAP)  | Complete installation of Play equipment                          | No  | Q4 2025  |
| 19 | Equipped Play Area<br>(NEAP) | Complete installation of Play equipment                          | Yes | Q4 2025  |
| 20 | Equipped Play Area<br>(LEAP) | Complete installation of Play equipment                          | Yes | Q1 2026  |
| 21 | Attenuation Basin            | Complete construction of attenuation basin                       | No  | Complete |
| 22 | Foul Pumping Station         | Complete construction of pumping station                         | No  | Q3 2025  |
| 23 | School                       | <ul><li>School construction</li><li>School opening</li></ul>     | Yes | Q4 2026  |
| 24 | Informal Sports<br>Pitches   | Complete construction and landscaping of informal sports pitches | No  | Q2 2026  |
| 25 | Retail                       | Retail units open                                                | Yes | Q2 2026  |
| 26 | Foul Pumping Station         | Complete construction of foul pumping station                    | No  | Q2 2026  |