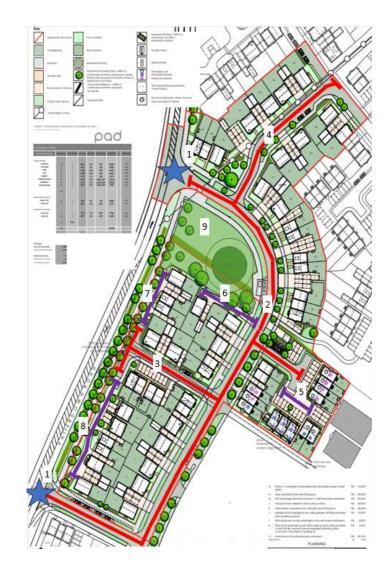

#### **Schedule of Remaining Works to Parcel (Phase 2)**

| Plan<br>Ref | Description       | Remaining Works                                                                                                                  | Is a Third Party<br>Responsible for<br>Completing? | Forecast Date for Works Completion |
|-------------|-------------------|----------------------------------------------------------------------------------------------------------------------------------|----------------------------------------------------|------------------------------------|
| 1           | Adoptable Road    | <ul> <li>Complete road construction</li> <li>Complete final surfacing</li> <li>Complete remaining highway landscaping</li> </ul> | No                                                 | Complete                           |
| 2           | Adoptable Road    | <ul> <li>Complete road construction</li> <li>Complete final surfacing</li> <li>Complete remaining highway landscaping</li> </ul> | No                                                 | Complete                           |
| 3           | Adoptable Road    | <ul> <li>Complete road construction</li> <li>Complete final surfacing</li> <li>Complete remaining highway landscaping</li> </ul> | No                                                 | Complete                           |
| 4           | Adoptable Road    | <ul> <li>Complete road construction</li> <li>Complete final surfacing</li> <li>Complete remaining highway landscaping</li> </ul> | No                                                 | Complete<br>Q1 2027<br>Complete    |
| 5           | Private Road      | <ul> <li>Complete final surfacing</li> <li>Completion of remaining highway landscaping</li> </ul>                                | No                                                 | Complete                           |
| 6           | Private Road      | <ul> <li>Complete final surfacing</li> <li>Completion of remaining highway landscaping</li> </ul>                                | No                                                 | Complete                           |
| 7           | Private Road      | <ul> <li>Complete final surfacing</li> <li>Completion of remaining highway landscaping</li> </ul>                                | No                                                 | Complete                           |
| 8           | Private Road      | <ul><li>Complete final surfacing</li><li>Completion of remaining highway landscaping</li></ul>                                   | No                                                 | Complete                           |
| 9           | Public Open Space | Complete tree planting in relevant seasonal window following the completion of surrounding hardstanding.                         | No                                                 | Complete                           |
|             |                   | Complete grass seeding in upcoming seasonal seeding window                                                                       |                                                    | Complete                           |

#### Development Update - Infrastructure, amenities and facilities at Rowden Gate

Parcel Remaining Works Plan (Phase 2)

**Schedule of Remaining Works to Wider Estate** 

June 2025 - Updated Quarterly

| Plan<br>Ref | Description       | Remaining Works                                                                                                                                                                                                               | Is a Third Party<br>Responsible for<br>Completing? | Forecast Date for Works Completion |
|-------------|-------------------|-------------------------------------------------------------------------------------------------------------------------------------------------------------------------------------------------------------------------------|----------------------------------------------------|------------------------------------|
| 1           | Adoptable Road    | <ul> <li>Complete road construction</li> <li>Complete final surfacing</li> <li>Complete remaining highway landscaping</li> </ul>                                                                                              | No                                                 | Complete                           |
| 1.2         | Adoptable Road    | <ul> <li>Complete road construction</li> <li>Complete final surfacing</li> <li>Complete remaining highway landscaping</li> </ul>                                                                                              | Yes                                                | Q4 2025                            |
| 2           | Adoptable Road    | <ul> <li>Complete road construction</li> <li>Complete final surfacing</li> <li>Complete remaining highway landscaping</li> </ul>                                                                                              | No                                                 | Q4 2026                            |
| 3           | Adoptable Road    | <ul> <li>Complete road construction</li> <li>Complete final surfacing</li> <li>Complete remaining highway landscaping</li> </ul>                                                                                              | No                                                 | Q4 2026                            |
| 4           | Public Open Space | <ul> <li>Complete hard landscaping</li> <li>Complete tree planting in upcoming seasonal tree planting season</li> <li>Complete grass seeding in upcoming seasonal seeding window once hard landscaping is complete</li> </ul> | Yes                                                | Complete                           |
| 5           | Public Open Space | <ul> <li>Complete grass seeding in upcoming seasonal seeding window</li> <li>Complete tree planting in upcoming seasonal tree planting season</li> </ul>                                                                      | Yes                                                | Complete                           |
| 6           | Public Open Space | <ul> <li>Complete grass seeding in upcoming seasonal seeding window</li> <li>Complete tree planting in upcoming seasonal tree planting season</li> </ul>                                                                      | No                                                 | Q1 2026                            |

| 7  | Public Open Space | <ul> <li>Complete grass seeding in upcoming seasonal seeding window</li> <li>Complete tree planting in upcoming seasonal tree planting</li> </ul>                                                     | No  | Q1 2026 |
|----|-------------------|-------------------------------------------------------------------------------------------------------------------------------------------------------------------------------------------------------|-----|---------|
| 8  | Public Open Space | <ul> <li>Complete construction of allotments</li> <li>Complete grass seeding in upcoming seasonal seeding window</li> <li>Complete tree planting in upcoming seasonal tree planting season</li> </ul> | Yes | Q4 2026 |
| 9  | Public Open Space | <ul> <li>Complete grass seeding in upcoming seasonal seeding window</li> <li>Complete tree planting in upcoming seasonal tree planting season</li> </ul>                                              | Yes | Q4 2026 |
| 10 | Public Open Space | <ul> <li>Complete grass seeding in upcoming seasonal seeding window</li> <li>Complete tree planting in upcoming seasonal tree planting season</li> </ul>                                              | Yes | Q1 2026 |
| 11 | Public Open Space | <ul> <li>Complete grass seeding in upcoming seasonal seeding window</li> <li>Complete tree planting in upcoming seasonal tree planting season</li> </ul>                                              | Yes | Q1 2026 |
| 12 | Public Open Space | <ul> <li>Complete grass seeding in upcoming seasonal seeding window</li> <li>Complete tree planting in upcoming seasonal tree planting season</li> </ul>                                              | No  | Q1 2026 |
| 13 | Public Open Space | <ul> <li>Complete grass seeding in upcoming seasonal seeding window</li> <li>Complete tree planting in upcoming seasonal tree planting season</li> </ul>                                              | No  | Q4 2026 |