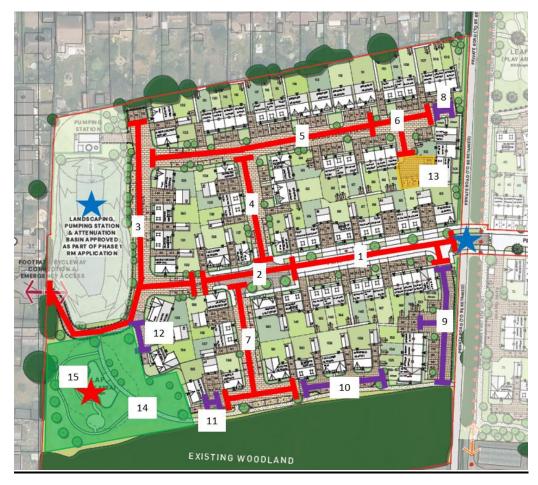

The table below gives details of the works which are in progress and will be delivered at Lewin Park Phase 2. The works are also shown on the plan below.

The timescales provided for completion of works are indicative and may be subject to change based on external market factors.

#### **Schedule of Remaining Works to Parcel**

| Plan<br>Ref | Description    | Remaining Works                                                                                                                                                                                        | Is a Third Party<br>Responsible for<br>Completing? | Forecast Date for Works Completion |
|-------------|----------------|--------------------------------------------------------------------------------------------------------------------------------------------------------------------------------------------------------|----------------------------------------------------|------------------------------------|
| 1           | Adoptable Road | <ul> <li>Tarmac surface course to footways and edgings</li> <li>Tarmac surface course to carriageway and edgings</li> <li>White lining</li> <li>Completion of remaining highway landscaping</li> </ul> | No                                                 | Q1 2026                            |
| 2           | Adoptable Road | Block Paving to be laid     Completion of remaining highway landscaping                                                                                                                                | No                                                 | Q1 2026                            |
| 3           | Adoptable Road | Full road construction                                                                                                                                                                                 | No                                                 | Q1 2027                            |
| 4           | Adoptable Road | Full road construction                                                                                                                                                                                 | No                                                 | Q3 2026                            |
| 5           | Adoptable Road | Full road construction                                                                                                                                                                                 | No                                                 | Q4 2026                            |
| 6           | Adoptable Road | Full road construction                                                                                                                                                                                 | No                                                 | Q1 2026                            |
| 7           | Adoptable Road | Full road construction                                                                                                                                                                                 | No                                                 | Q3 2026                            |
| 8           | Private Road   | Full road construction                                                                                                                                                                                 | No                                                 | Q1 2026                            |

### **Development Update - Infrastructure, amenities and facilities at Lewin Park Phase 2**

| 9  | Private Road  | Full road construction    | No | Q3 2026 |
|----|---------------|---------------------------|----|---------|
| 10 | Private Road  | Full road construction    | No | Q3 2026 |
| 11 | Private Road  | Full road construction    | No | Q3 2026 |
| 12 | Parking Road  | Full road construction    | No | Q1 2027 |
| 13 | Parking Court | Full construction         |    | Q1 2026 |
| 14 | Open Space    | Landscaping               | No | Q3 2026 |
|    |               | Footpath                  |    |         |
| 15 | Play Area     | Install Play Equipment    | No | Q3 2026 |
|    |               | Complete safety surfacing |    |         |
|    |               | Install railings          |    |         |

### **Remaining Works Plan**

June 2025 - Updated Quarterly