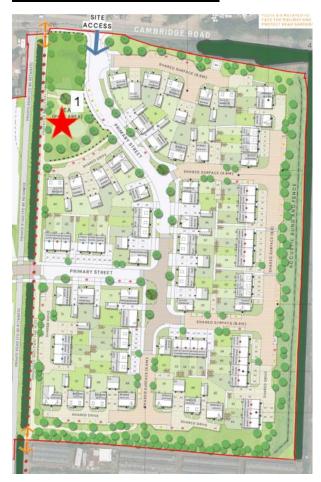

The table below gives details of the works which are in progress and are planned to be delivered at Lewin Park. The works are also shown on the plan below.

The timescales provided for completion of works are indicative and may be subject to change based on external market factors.

#### **Schedule of Remaining Works to Parcel**

| Plan<br>Ref | Description        |                  | Responsible for | Forecast Date for Works Completion |
|-------------|--------------------|------------------|-----------------|------------------------------------|
| 1           | Equipped Play Area | Complete signage | No              | Q3 2025                            |

### **Parcel Remaining Works Plan**