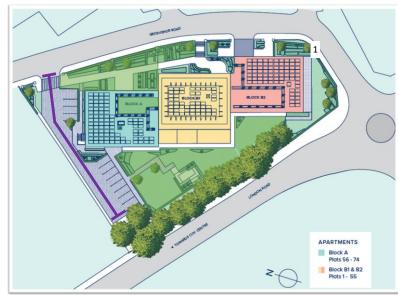

The table below gives details of the works which are in progress and will be delivered at Verla. The works are also shown on the plan below.

The timescales provided for completion of works are indicative and may be subject to change based on external market factors.

#### **Schedule of Remaining Works to Parcel**

| Plan<br>Ref | Description            |                                        | Responsible for | Forecast Date for Works Completion |
|-------------|------------------------|----------------------------------------|-----------------|------------------------------------|
| 1           | Adopted Road and Kerbs | Complete Works                         | No              | Q4 2025                            |
| 2           | Private Parking        | Complete EV Charging point connections | No              | Q2 2025                            |

#### **Parcel Remaining Works Plan**

Classified as General