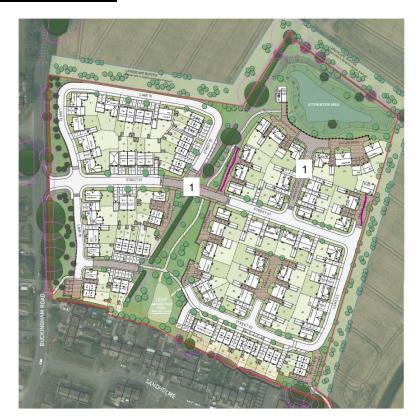

The table below gives details of the works which are in progress and are planned to be/will be delivered at Claybourne. The works are also shown on the plan below.

The timescales provided for completion of works are indicative and may be subject to change based on external market factors.

#### **Schedule of Remaining Works to Parcel**

|     | Description  | Remaining Works                 | Is a Third Party | Forecast Date for |
|-----|--------------|---------------------------------|------------------|-------------------|
| Ref |              |                                 | Responsible for  | Works             |
|     |              |                                 | Completing?      | Completion        |
| 1   | Adopted Road | Complete works - Kerb remedials | No               | Q2 2025           |

#### **Parcel Remaining Works Plan**

Classified as General