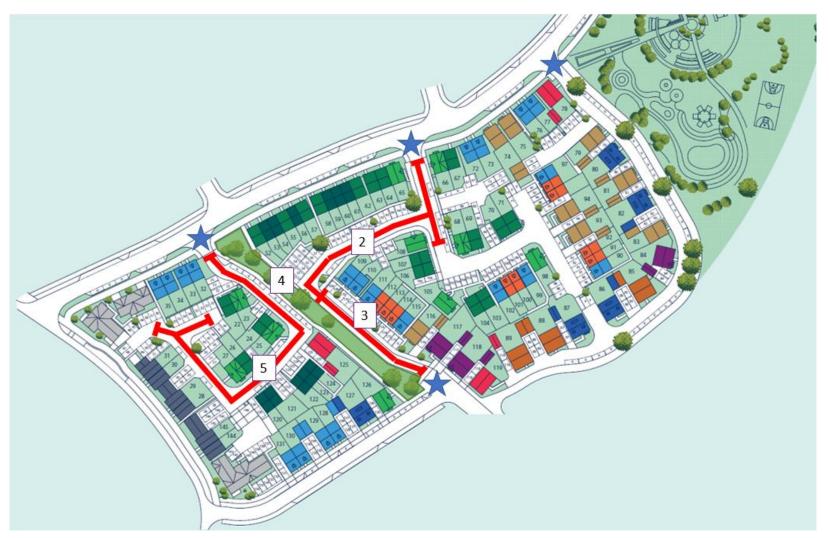

The table below gives details of the works which are in progress and will be delivered at Whitehouse Park. The works are also shown on the plan below.

The timescales provided for completion of works are indicative and may be subject to change based on external market factors.

#### Schedule of Remaining Works to Parcel

| Plan<br>Ref | Description    | Remaining Works                                                                                                                                                                  | Is a Third Party<br>Responsible for<br>Completing? | Forecast Date for<br>Works<br>Completion |
|-------------|----------------|----------------------------------------------------------------------------------------------------------------------------------------------------------------------------------|----------------------------------------------------|------------------------------------------|
| 1           | Private road   | Manhole remedial works                                                                                                                                                           | No                                                 | Q2 2025                                  |
| 2           | Adoptable Road | Tarmac surface course to carriageway and footpaths                                                                                                                               | No                                                 | Q2 2025                                  |
| 3           | Adoptable Road | <ul> <li>Tarmac surface course to carriageway and footpaths</li> <li>Street Lighting and name plates</li> <li>Complete remaining landscaping</li> </ul>                          | No                                                 | Q2 2025                                  |
| 4           | Green Corridor | <ul> <li>Prune and cut back existing trees and hedges (ongoing maintenance throughout build)</li> <li>Complete all remaining soft landscaping including tree planting</li> </ul> | No                                                 | Q3 2025                                  |
| 5           | Adoptable Road | Block paving to carriageway                                                                                                                                                      | No                                                 | Q2 2025                                  |

#### Parcel Remaining Works Plan

**Classified as General** 

March 2025 – Updated Quarterly

Development Update - Infrastructure, amenities, and facilities at Whitehouse Park, Milton Keynes

March 2025 – Updated Quarterly