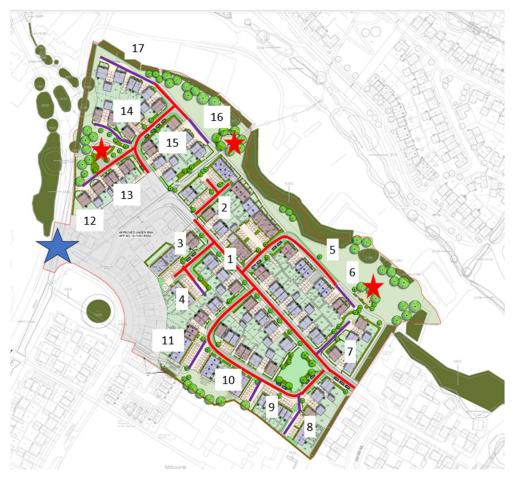

**Development Update - Infrastructure, amenities and facilities at Rowden Gate** 

Parcel Remaining Works Plan (Phase 1)

**Development Update - Infrastructure, amenities and facilities at Rowden Gate** 

#### Schedule of Remaining Works to Parcel (Phase 1)

| Plan<br>Ref | Description    | Remaining Works                                                                                                                  | Is a Third Party<br>Responsible for<br>Completing? | Forecast Date for<br>Works<br>Completion |
|-------------|----------------|----------------------------------------------------------------------------------------------------------------------------------|----------------------------------------------------|------------------------------------------|
| 1           | Adoptable Road | <ul> <li>Complete road construction</li> <li>Complete final surfacing</li> <li>Complete remaining highway landscaping</li> </ul> | No                                                 | Q4 2025<br>Q3 2026<br>Q2 2026            |
| 2           | Adoptable Road | <ul> <li>Complete road construction</li> <li>Complete final surfacing</li> <li>Complete remaining highway landscaping</li> </ul> | No                                                 | Complete<br>Q3 2025<br>Q2 2025           |
| 3           | Adoptable Road | <ul> <li>Complete road construction</li> <li>Complete final surfacing</li> <li>Complete remaining highway landscaping</li> </ul> | No                                                 | Q2 2025<br>Q4 2025<br>Q4 2025            |
| 4           | Private Road   | <ul> <li>Complete final surfacing</li> <li>Complete remaining highway landscaping</li> </ul>                                     | No                                                 | Q4 2025<br>Q4 2025                       |
| 5           | Adoptable Road | <ul> <li>Complete road construction</li> <li>Complete final surfacing</li> <li>Complete remaining highway landscaping</li> </ul> | No                                                 | Q4 2025<br>Q1 2026<br>Q1 2026            |

| 6  | Private Road   | Complete final surfacing                                        | No | Q4 2025 |
|----|----------------|-----------------------------------------------------------------|----|---------|
|    |                | Completion of remaining highway landscaping                     |    | Q1 2026 |
| 7  | Private Road   | Complete final surfacing                                        | No | Q2 2026 |
|    |                | <ul> <li>Completion of remaining highway landscaping</li> </ul> |    | Q2 2026 |
| 8  | Private Road   | Complete final surfacing                                        | No | Q2 2026 |
|    |                | <ul> <li>Completion of remaining highway landscaping</li> </ul> |    | Q2 2026 |
| 9  | Private Road   | Complete final surfacing                                        | No | Q1 2026 |
|    |                | <ul> <li>Completion of remaining highway landscaping</li> </ul> |    | Q1 2026 |
| 10 | Adoptable Road | Complete road construction                                      | No | Q2 2026 |
|    |                | Complete final surfacing                                        |    | Q1 2026 |
|    |                | Complete remaining highway landscaping                          |    | Q1 2026 |
| 11 | Private Road   | Complete final surfacing                                        | No | Q4 2025 |
|    |                | Complete remaining highway landscaping                          |    | Q4 2025 |
| 12 | Private Road   | Complete final surfacing                                        | No | Q3 2026 |
|    |                | Complete remaining highway landscaping                          |    | Q3 2026 |
| 13 | Adoptable Road | Complete road construction                                      | No | Q3 2026 |
|    |                | Complete final surfacing                                        |    | Q4 2026 |
|    |                | <ul> <li>Complete remaining highway landscaping</li> </ul>      |    | Q3 2026 |
| 14 | Private Road   | Complete final surfacing                                        | No | Q3 2026 |
|    |                | <ul> <li>Complete remaining highway landscaping</li> </ul>      |    | Q3 2026 |
| 15 | Adoptable Road | Complete road construction                                      | No | Q2 2026 |
|    |                | Complete final surfacing                                        |    | Q3 2026 |
|    |                | Complete remaining highway landscaping                          |    | Q3 2026 |
| 16 | Private Road   | Complete final surfacing                                        | No | Q2 2026 |
|    |                | Complete remaining highway landscaping                          |    | Q2 2026 |
| 17 | Private Road   | Complete final surfacing                                        | No | Q2 2026 |
|    |                | Complete remaining highway landscaping                          |    | Q2 2026 |