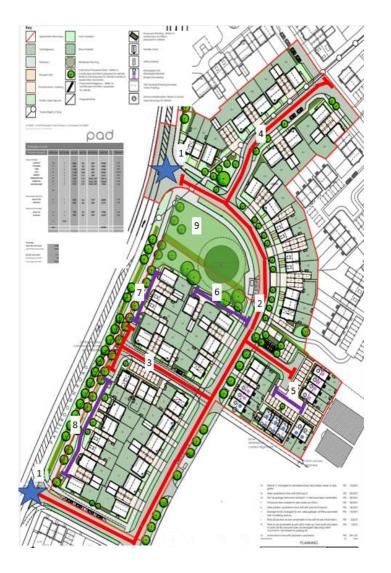

**Development Update - Infrastructure, amenities and facilities at Rowden Gate** 

Parcel Remaining Works Plan (Phase 2)

Schedule of Remaining Works to Wider Estate

| Plan<br>Ref | Description       | Remaining Works                                                                                                                                                                                                               | Is a Third Party<br>Responsible for<br>Completing? | Forecast Date for<br>Works<br>Completion |
|-------------|-------------------|-------------------------------------------------------------------------------------------------------------------------------------------------------------------------------------------------------------------------------|----------------------------------------------------|------------------------------------------|
| 1           | Adoptable Road    | <ul> <li>Complete road construction</li> <li>Complete final surfacing</li> <li>Complete remaining highway landscaping</li> </ul>                                                                                              | No                                                 | Complete                                 |
| 1.2         | Adoptable Road    | <ul> <li>Complete road construction</li> <li>Complete final surfacing</li> <li>Complete remaining highway landscaping</li> </ul>                                                                                              | Yes                                                | Q4 2025                                  |
| 2           | Adoptable Road    | <ul> <li>Complete road construction</li> <li>Complete final surfacing</li> <li>Complete remaining highway landscaping</li> </ul>                                                                                              | No                                                 | Q4 2026                                  |
| 3           | Adoptable Road    | <ul> <li>Complete road construction</li> <li>Complete final surfacing</li> <li>Complete remaining highway landscaping</li> </ul>                                                                                              | No                                                 | Q4 2026                                  |
| 4           | Public Open Space | <ul> <li>Complete hard landscaping</li> <li>Complete tree planting in upcoming seasonal tree planting season</li> <li>Complete grass seeding in upcoming seasonal seeding window once hard landscaping is complete</li> </ul> | Yes                                                | Complete                                 |
| 5           | Public Open Space | <ul> <li>Complete grass seeding in upcoming seasonal seeding window</li> <li>Complete tree planting in upcoming seasonal tree planting season</li> </ul>                                                                      | Yes                                                | Complete                                 |
| 6           | Public Open Space | <ul> <li>Complete grass seeding in upcoming seasonal seeding window</li> <li>Complete tree planting in upcoming seasonal tree planting season</li> </ul>                                                                      | No                                                 | Q1 2026                                  |

#### Schedule of Remaining Works to Parcel (Phase 2)

| Plan<br>Ref | Description       | Remaining Works                                                                                                                  | Is a Third Party<br>Responsible for<br>Completing? | Forecast Date for<br>Works<br>Completion |
|-------------|-------------------|----------------------------------------------------------------------------------------------------------------------------------|----------------------------------------------------|------------------------------------------|
| 1           | Adoptable Road    | <ul> <li>Complete road construction</li> <li>Complete final surfacing</li> <li>Complete remaining highway landscaping</li> </ul> | No                                                 | Complete                                 |
| 2           | Adoptable Road    | <ul> <li>Complete road construction</li> <li>Complete final surfacing</li> <li>Complete remaining highway landscaping</li> </ul> | No                                                 | Complete                                 |
| 3           | Adoptable Road    | <ul> <li>Complete road construction</li> <li>Complete final surfacing</li> <li>Complete remaining highway landscaping</li> </ul> | No                                                 | Complete                                 |
| 4           | Adoptable Road    | <ul> <li>Complete road construction</li> <li>Complete final surfacing</li> <li>Complete remaining highway landscaping</li> </ul> | No                                                 | Complete<br>Q1 2027<br>Q4 2025           |
| 5           | Private Road      | <ul> <li>Complete final surfacing</li> <li>Completion of remaining highway landscaping</li> </ul>                                | No                                                 | Complete                                 |
| 6           | Private Road      | <ul> <li>Complete final surfacing</li> <li>Completion of remaining highway landscaping</li> </ul>                                | No                                                 | Complete                                 |
| 7           | Private Road      | <ul> <li>Complete final surfacing</li> <li>Completion of remaining highway landscaping</li> </ul>                                | No                                                 | Complete                                 |
| 8           | Private Road      | <ul> <li>Complete final surfacing</li> <li>Completion of remaining highway landscaping</li> </ul>                                | No                                                 | Complete                                 |
| 9           | Public Open Space | Complete tree planting in relevant seasonal window following the completion of surrounding hardstanding.                         | No                                                 | Q1 2026                                  |

### **Development Update - Infrastructure, amenities and facilities at Rowden Gate**

| Complete grass seeding in upcoming seasonal seeding window |  |  |
|------------------------------------------------------------|--|--|
|------------------------------------------------------------|--|--|