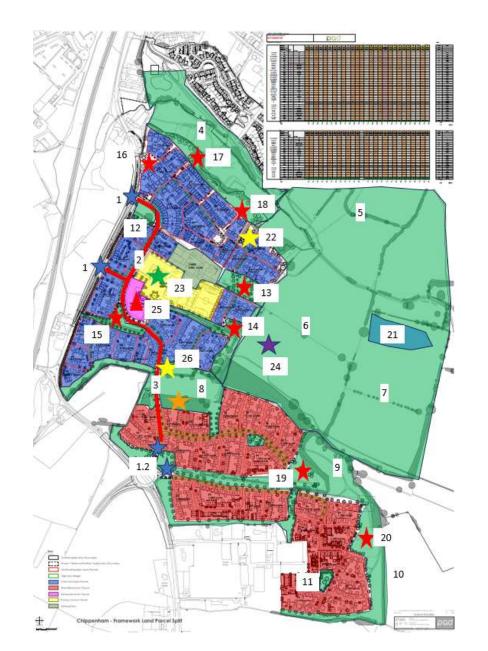

**Development Update - Infrastructure, amenities and facilities at Rowden Gate** 

Wider Estate Remaining Works Plan

March 2025 – Updated Quarterly

**Classified as General** 

**Development Update - Infrastructure, amenities and facilities at Rowden Gate** 

Parcel Remaining Works Plan (Phase 2)

Schedule of Remaining Works to Wider Estate

| Plan<br>Ref | Description       | Remaining Works                                                                                                                                                                                                               | Is a Third Party<br>Responsible for<br>Completing? | Forecast Date for<br>Works<br>Completion |
|-------------|-------------------|-------------------------------------------------------------------------------------------------------------------------------------------------------------------------------------------------------------------------------|----------------------------------------------------|------------------------------------------|
| 1           | Adoptable Road    | <ul> <li>Complete road construction</li> <li>Complete final surfacing</li> <li>Complete remaining highway landscaping</li> </ul>                                                                                              | No                                                 | Complete                                 |
| 1.2         | Adoptable Road    | <ul> <li>Complete road construction</li> <li>Complete final surfacing</li> <li>Complete remaining highway landscaping</li> </ul>                                                                                              | Yes                                                | Q4 2025                                  |
| 2           | Adoptable Road    | <ul> <li>Complete road construction</li> <li>Complete final surfacing</li> <li>Complete remaining highway landscaping</li> </ul>                                                                                              | No                                                 | Q4 2026                                  |
| 3           | Adoptable Road    | <ul> <li>Complete road construction</li> <li>Complete final surfacing</li> <li>Complete remaining highway landscaping</li> </ul>                                                                                              | No                                                 | Q4 2026                                  |
| 4           | Public Open Space | <ul> <li>Complete hard landscaping</li> <li>Complete tree planting in upcoming seasonal tree planting season</li> <li>Complete grass seeding in upcoming seasonal seeding window once hard landscaping is complete</li> </ul> | Yes                                                | Complete                                 |
| 5           | Public Open Space | <ul> <li>Complete grass seeding in upcoming seasonal seeding window</li> <li>Complete tree planting in upcoming seasonal tree planting season</li> </ul>                                                                      | Yes                                                | Complete                                 |
| 6           | Public Open Space | <ul> <li>Complete grass seeding in upcoming seasonal seeding window</li> <li>Complete tree planting in upcoming seasonal tree planting season</li> </ul>                                                                      | No                                                 | Q1 2026                                  |

| 7  | Public Open Space | <ul> <li>Complete grass seeding in upcoming seasonal seeding window</li> <li>Complete tree planting in upcoming seasonal tree planting season</li> </ul>                                              | No  | Q1 2026 |
|----|-------------------|-------------------------------------------------------------------------------------------------------------------------------------------------------------------------------------------------------|-----|---------|
| 8  | Public Open Space | <ul> <li>Complete construction of allotments</li> <li>Complete grass seeding in upcoming seasonal seeding window</li> <li>Complete tree planting in upcoming seasonal tree planting season</li> </ul> | Yes | Q4 2025 |
| 9  | Public Open Space | <ul> <li>Complete grass seeding in upcoming seasonal seeding window</li> <li>Complete tree planting in upcoming seasonal tree planting season</li> </ul>                                              | Yes | Q4 2025 |
| 10 | Public Open Space | <ul> <li>Complete grass seeding in upcoming seasonal seeding<br/>window</li> <li>Complete tree planting in upcoming seasonal tree planting<br/>season</li> </ul>                                      | Yes | Q1 2026 |
| 11 | Public Open Space | <ul> <li>Complete grass seeding in upcoming seasonal seeding window</li> <li>Complete tree planting in upcoming seasonal tree planting season</li> </ul>                                              | Yes | Q1 2026 |
| 12 | Public Open Space | <ul> <li>Complete grass seeding in upcoming seasonal seeding window</li> <li>Complete tree planting in upcoming seasonal tree planting season</li> </ul>                                              | No  | Q1 2026 |
| 13 | Public Open Space | <ul> <li>Complete grass seeding in upcoming seasonal seeding window</li> <li>Complete tree planting in upcoming seasonal tree planting season</li> </ul>                                              | No  | Q4 2026 |

| 14 | Equipped Play Area<br>(LEAP) | Complete installation of Play equipment                              | No  | Q4 2026  |
|----|------------------------------|----------------------------------------------------------------------|-----|----------|
| 15 | Equipped Play Area<br>(LEAP) | Complete installation of Play equipment                              | No  | Q4 2026  |
| 16 | Equipped Play Area<br>(LAP)  | Complete installation of Play equipment                              | No  | Q2 2026  |
| 17 | Equipped Play Area<br>(LAP)  | Complete installation of Play equipment                              | No  | Q2 2026  |
| 18 | Equipped Play Area<br>(LAP)  | Complete installation of Play equipment                              | No  | Q4 2025  |
| 19 | Equipped Play Area<br>(NEAP) | Complete installation of Play equipment                              | Yes | Q4 2025  |
| 20 | Equipped Play Area<br>(LEAP) | Complete installation of Play equipment                              | Yes | Q1 2026  |
| 21 | Attenuation Basin            | Complete construction of attenuation basin                           | No  | Complete |
| 22 | Foul Pumping Station         | Complete construction of pumping station                             | No  | Q3 2025  |
| 23 | School                       | <ul><li>School construction</li><li>School opening</li></ul>         | Yes | Q4 2026  |
| 24 | Informal Sports<br>Pitches   | Complete construction and landscaping of informal sports     pitches | No  | Q2 2026  |
| 25 | Retail                       | Retail units open                                                    | Yes | Q2 2026  |
| 26 | Foul Pumping Station         | Complete construction of foul pumping station                        | No  | Q2 2026  |