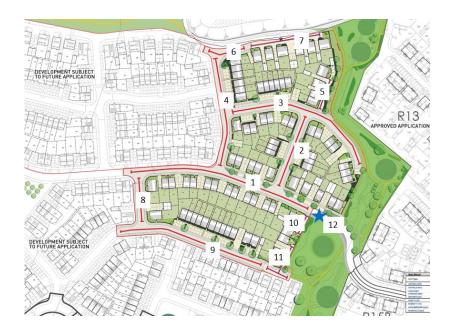

The table below gives details of the works which are in progress and will be delivered at Hunts Grove R11-12. The works are also shown on the plan below.

The timescales provided for completion of works are indicative and may be subject to change based on external market factors.

### **Schedule of Remaining Works to Parcel**

| Plan<br>Ref | Description    | Remaining Works               | Is a Third Party<br>Responsible for<br>Completing? | Forecast Date for Works Completion |
|-------------|----------------|-------------------------------|----------------------------------------------------|------------------------------------|
| 1           | Adoptable Road | Complete wearing course       | No                                                 | Q3 2026                            |
| 2           | Adoptable Road | <ul> <li>Construct</li> </ul> | No                                                 | Q1 2026                            |
| 3           | Adoptable Road | <ul> <li>Construct</li> </ul> | No                                                 | Q1 2026                            |
| 4           | Adoptable Road | <ul> <li>Construct</li> </ul> | No                                                 | Q1 2026                            |
| 5           | Private Road   | <ul> <li>Construct</li> </ul> | No                                                 | Q4 2025                            |
| 6           | Adoptable Road | Construct                     | No                                                 | Q1 2026                            |
| 7           | Private Road   | Construct                     | No                                                 | Q1 2026                            |
| 8           | Adoptable Road | Construct                     | No                                                 | Q1 2026                            |
| 9           | Adoptable Road | Construct                     | No                                                 | Q1 2026                            |
| 10          | Private Road   | Construct                     | No                                                 | Completed                          |
| 11          | Private Road   | <ul> <li>Construct</li> </ul> | No                                                 | Q3 2025                            |

# **Development Update - Infrastructure, amenities and facilities at Hunts Grove R11-12**

| 12 | Access Junction | <ul> <li>Construct</li> </ul> | No | Q3 2026 |
|----|-----------------|-------------------------------|----|---------|

### **Parcel Remaining Works Plan**