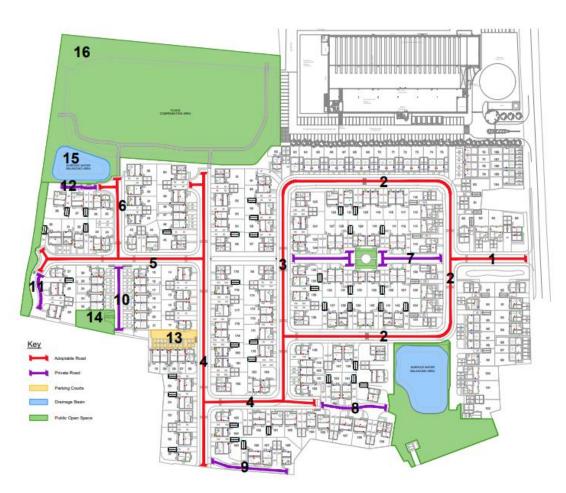

For information on progress of these works please check the Development website accessed via <u>www.crestnicholson.com</u>

| Plan<br>Ref | Description    | Remaining Works                                                                                                | Is a Third Party<br>Responsible for<br>Completing? | Forecast Date for<br>Works<br>Completion |
|-------------|----------------|----------------------------------------------------------------------------------------------------------------|----------------------------------------------------|------------------------------------------|
| 1           | Adoptable Road | <ul> <li>Complete Final Surfacing</li> <li>Completion of remaining highway landscaping</li> </ul>              | NO                                                 | Q4 25                                    |
| 2           | Adoptable Road | <ul> <li>Complete Final Surfacing</li> <li>Completion of remaining highway landscaping</li> </ul>              | NO                                                 | Q4 25                                    |
| 3           | Adoptable Road | <ul> <li>Complete Final Surfacing</li> <li>Completion of remaining highway landscaping</li> </ul>              | NO                                                 | Q4 25                                    |
| 4           | Adoptable Road | <ul> <li>Complete Final Surfacing</li> <li>Completion of remaining highway landscaping</li> </ul>              | NO                                                 | Q4 25                                    |
| 5           | Adoptable Road | <ul> <li>Asphalt surface course to carriageway</li> <li>Completion of remaining highway landscaping</li> </ul> | NO                                                 | Q4 25                                    |
| 6           | Adoptable Road | <ul> <li>Asphalt surface course to carriageway</li> <li>Completion of remaining highway landscaping</li> </ul> | NO                                                 | Q4 25                                    |

#### Schedule of Remaining Works to Parcel

Development Update - Infrastructure, amenities, and facilities at Kegworth Gate, Kegworth

| 7  | Private Road      | Asphalt surface course to carriageway                           | NO | Complete |
|----|-------------------|-----------------------------------------------------------------|----|----------|
|    |                   | <ul> <li>Completion of remaining highway landscaping</li> </ul> |    |          |
| 8  | Private Road      | Asphalt surface course to carriageway                           | NO | Complete |
|    |                   | Completion of remaining highway landscaping                     |    |          |
| 9  | Private Road      | Asphalt surface course to carriageway                           | NO | Q4 25    |
|    |                   | Completion of remaining highway landscaping                     |    |          |
| 10 | Private Road      | Asphalt surface course to carriageway                           | NO | Complete |
|    |                   | Completion of remaining highway landscaping                     |    |          |
| 11 | Private Road      | Asphalt surface course to carriageway                           | NO | Complete |
|    |                   | Completion of remaining highway landscaping                     |    |          |
| 12 | Private Road      | Asphalt surface course to carriageway                           | NO | Complete |
|    |                   | Completion of remaining highway landscaping                     |    |          |
| 13 | Parking Court     | Asphalt surface course within parking court                     | NO | Complete |
|    |                   | Completion of remaining highway landscaping                     |    |          |
| 14 | Public Open Space | Complete all open space works                                   | NO | Complete |
|    |                   |                                                                 |    |          |
| 15 | Drainage Basin    | Complete all soft landscaping works                             | NO | Complete |
|    |                   |                                                                 |    |          |
| 16 | Public Open Space | Complete all open space works                                   | NO | Q4 25    |
|    |                   |                                                                 |    |          |

#### Parcel Remaining Works Plan

Development Update - Infrastructure, amenities, and facilities at Kegworth Gate, Kegworth

Schedule of Remaining Works to Wider Estate

N/A

Wider Estate Remaining Works Plan