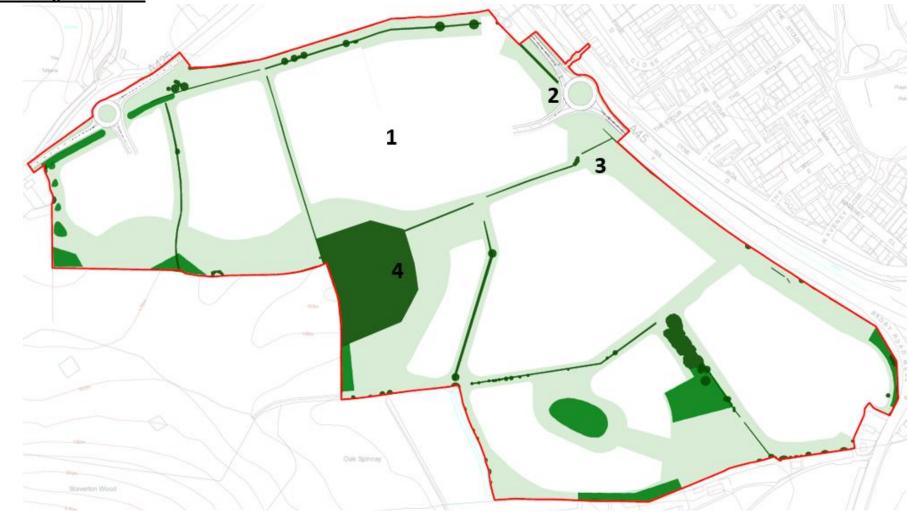

#### Schedule of Remaining Works to Wider Estate

| Plan<br>Ref | Description       | Remaining Works                                                                                         | Is a Third Party<br>Responsible for<br>Completing? | Forecast Date for<br>Works<br>Completion |
|-------------|-------------------|---------------------------------------------------------------------------------------------------------|----------------------------------------------------|------------------------------------------|
| 1           | Adoptable Road    | Complete final surfacing along spine road                                                               | YES                                                | Q4 29                                    |
| 2           | Adoptable Road    | Complete final surfacing of new roundabout onto A45                                                     | YES                                                | Complete                                 |
| 3           | Pumping Station   | Install and commission pumping station                                                                  | YES                                                | Complete                                 |
| 4           | Public Open Space | <ul> <li>All public open space works to be completed including hard<br/>and soft landscaping</li> </ul> | YES                                                | Q4 31                                    |

#### Wider Estate Remaining Works Plan