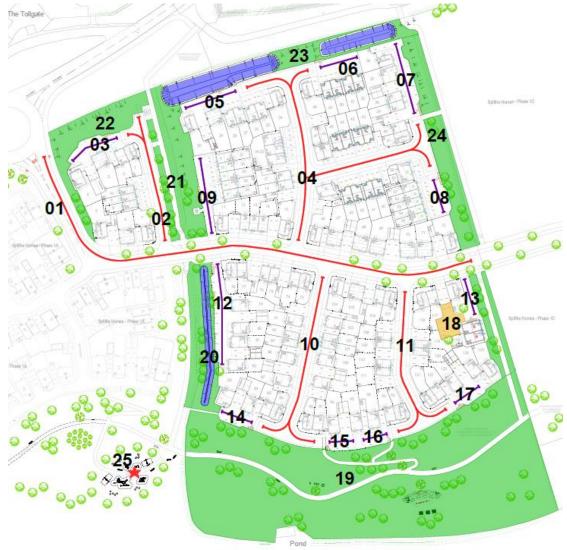

#### Schedule of Remaining Works to Parcel

| Plan<br>Ref | Description             | Remaining Works          | Is a Third Party<br>Responsible for<br>Completing? | Forecast Date for<br>Works<br>Completion |
|-------------|-------------------------|--------------------------|----------------------------------------------------|------------------------------------------|
| 1           | Adoptable Spine<br>Road | Complete final surfacing | YES                                                | Q3 27                                    |
| 2           | Adoptable Road          | Complete final surfacing | NO                                                 | Complete                                 |
| 3           | Private Road            | Complete final surfacing | NO                                                 | Q3 27                                    |
| 4           | Adoptable road          | Complete final surfacing | NO                                                 | Q4 25                                    |
| 5           | Private Road            | Complete final surfacing | NO                                                 | Q4 25                                    |
| 6           | Private Road            | Complete final surfacing | NO                                                 | Q4 25                                    |
| 7           | Private Road            | Complete final surfacing | NO                                                 | Q4 25                                    |
| 8           | Private Road            | Complete final surfacing | NO                                                 | Q4 25                                    |
| 9           | Private Road            | Complete final surfacing | NO                                                 | Complete                                 |
| 10          | Adoptable Road          | Complete final surfacing | NO                                                 | Q4 26                                    |
| 11          | Adoptable Road          | Complete final surfacing | NO                                                 | Q3 27                                    |
| 12          | Private Road            | Complete final surfacing | NO                                                 | Q3 25                                    |

Development Update - Infrastructure, amenities and facilities at Malabar, Daventry

| 13 | Private Road       | Complete final surfacing                                                                                | NO  | Q3 27 |
|----|--------------------|---------------------------------------------------------------------------------------------------------|-----|-------|
| 14 | Private Road       | Complete final surfacing                                                                                | NO  | Q4 26 |
| 15 | Private Road       | Complete final surfacing                                                                                | NO  | Q4 26 |
| 16 | Private Road       | Complete final surfacing                                                                                | NO  | Q3 27 |
| 17 | Private Road       | Complete final surfacing                                                                                | NO  | Q3 27 |
| 18 | Parking Courts     | Tarmac surface course to roadway within parking court                                                   | NO  | Q3 27 |
| 19 | Public Open Space  | All public open space works to be completed including hard and soft landscaping                         | YES | Q4 27 |
| 20 | Public Open Space  | All public open space works to be completed including hard and soft landscaping                         | YES | Q4 27 |
| 21 | Public Open Space  | All public open space works to be completed including hard and soft landscaping                         | YES | Q4 27 |
| 22 | Public Open Space  | All public open space works to be completed including hard and soft landscaping                         | YES | Q4 27 |
| 23 | Public Open Space  | All public open space works to be completed including hard and soft landscaping                         | YES | Q4 27 |
| 24 | Public Open Space  | <ul> <li>All public open space works to be completed including hard<br/>and soft landscaping</li> </ul> | YES | Q4 27 |
| 25 | Equipped Play Area | Install play equipment and open play area                                                               | YES | Q4 27 |
| 26 | Adoptable Road     | Complete final surfacing                                                                                | YES | Q4 29 |