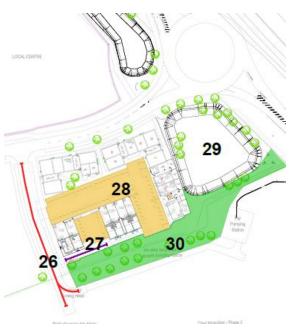

#### Schedule of Remaining Works to Parcel

| Plan<br>Ref | Description             | Remaining Works          | Is a Third Party<br>Responsible for<br>Completing? | Forecast Date for<br>Works<br>Completion |
|-------------|-------------------------|--------------------------|----------------------------------------------------|------------------------------------------|
| 1           | Adoptable Spine<br>Road | Complete final surfacing | YES                                                | Q3 27                                    |
| 2           | Adoptable Road          | Complete final surfacing | NO                                                 | Complete                                 |
| 3           | Private Road            | Complete final surfacing | NO                                                 | Q3 27                                    |
| 4           | Adoptable road          | Complete final surfacing | NO                                                 | Q4 25                                    |
| 5           | Private Road            | Complete final surfacing | NO                                                 | Q4 25                                    |
| 6           | Private Road            | Complete final surfacing | NO                                                 | Q4 25                                    |
| 7           | Private Road            | Complete final surfacing | NO                                                 | Q4 25                                    |
| 8           | Private Road            | Complete final surfacing | NO                                                 | Q4 25                                    |
| 9           | Private Road            | Complete final surfacing | NO                                                 | Complete                                 |
| 10          | Adoptable Road          | Complete final surfacing | NO                                                 | Q4 26                                    |
| 11          | Adoptable Road          | Complete final surfacing | NO                                                 | Q3 27                                    |
| 12          | Private Road            | Complete final surfacing | NO                                                 | Q3 25                                    |

Development Update - Infrastructure, amenities and facilities at Malabar, Daventry

| 13 | Private Road       | Complete final surfacing                                                                                | NO  | Q3 27 |
|----|--------------------|---------------------------------------------------------------------------------------------------------|-----|-------|
| 14 | Private Road       | Complete final surfacing                                                                                | NO  | Q4 26 |
| 15 | Private Road       | Complete final surfacing                                                                                | NO  | Q4 26 |
| 16 | Private Road       | Complete final surfacing                                                                                | NO  | Q3 27 |
| 17 | Private Road       | Complete final surfacing                                                                                | NO  | Q3 27 |
| 18 | Parking Courts     | Tarmac surface course to roadway within parking court                                                   | NO  | Q3 27 |
| 19 | Public Open Space  | All public open space works to be completed including hard and soft landscaping                         | YES | Q4 27 |
| 20 | Public Open Space  | All public open space works to be completed including hard and soft landscaping                         | YES | Q4 27 |
| 21 | Public Open Space  | All public open space works to be completed including hard and soft landscaping                         | YES | Q4 27 |
| 22 | Public Open Space  | All public open space works to be completed including hard and soft landscaping                         | YES | Q4 27 |
| 23 | Public Open Space  | All public open space works to be completed including hard and soft landscaping                         | YES | Q4 27 |
| 24 | Public Open Space  | <ul> <li>All public open space works to be completed including hard<br/>and soft landscaping</li> </ul> | YES | Q4 27 |
| 25 | Equipped Play Area | Install play equipment and open play area                                                               | YES | Q4 27 |
| 26 | Adoptable Road     | Complete final surfacing                                                                                | YES | Q4 29 |

# Development Update - Infrastructure, amenities and facilities at Malabar, Daventry

| 27 | Parking Courts    | Tarmac surface course to roadway within parking court                                                   | NO  | Q4 29 |
|----|-------------------|---------------------------------------------------------------------------------------------------------|-----|-------|
| 28 | Parking Courts    | Tarmac surface course to roadway within parking court                                                   | NO  | Q4 29 |
| 29 | Drainage Basin    | Install Drainage basin                                                                                  | YES | Q4 29 |
| 30 | Public Open Space | <ul> <li>All public open space works to be completed including hard<br/>and soft landscaping</li> </ul> | YES | Q4 29 |