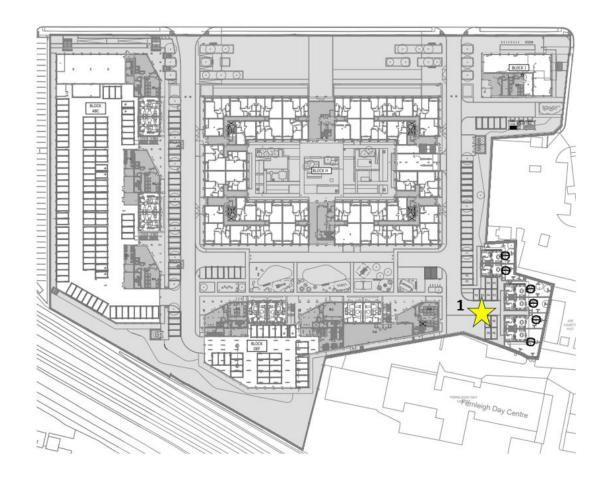

The table below gives details of the works which are in progress and are planned will be delivered at Walton Court Gardens. The works are also shown on the plan below.

The timescales provided for completion of works are indicative and may be subject to change based on external market factors.

#### **Schedule of Remaining Works to Parcel**

| Plan | Description  | Remaining Works               | Is a Third Party | Forecast Date for |
|------|--------------|-------------------------------|------------------|-------------------|
| Ref  |              |                               | Responsible for  | Works             |
|      |              |                               | Completing?      | Completion        |
| 1    | Private Road | Complete road finishing works | No               | Q3 2025           |

#### **Parcel Remaining Works Plan**

March 2025 - Updated Quarterly