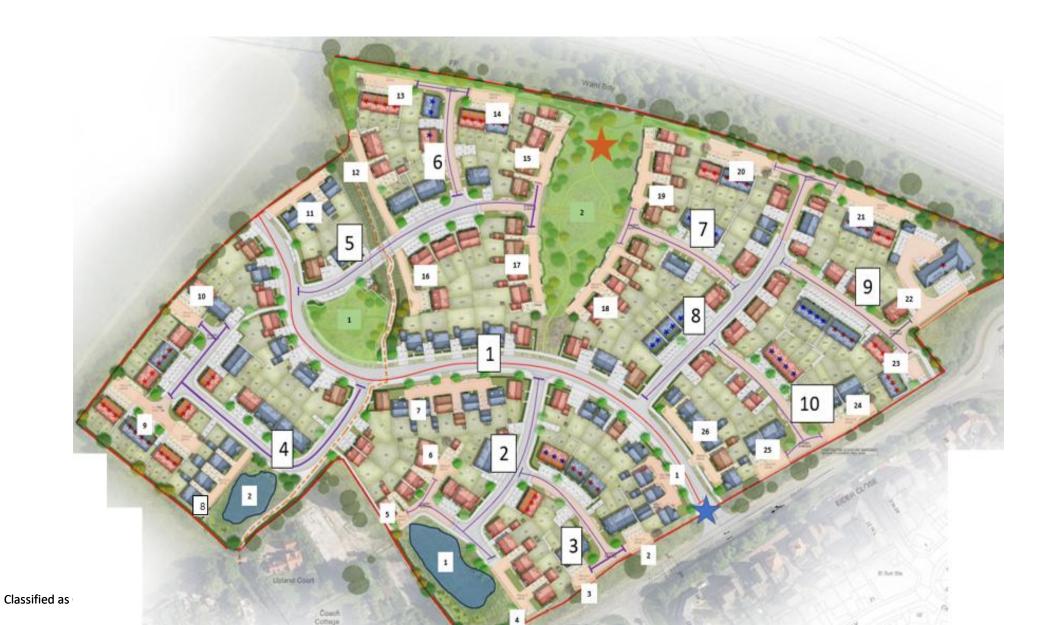

The table below gives details of the works which are in progress and are planned to be/will be delivered at Aspen Grange. The works are also shown on the plan below.

The timescales provided for completion of works are indicative and may be subject to change based on external market factors.

#### **Schedule of Remaining Works to Parcel**

| Plan Ref         | Description          | Remaining works                | Is a Third Party Responsible for Completing? | Forecast<br>Date for<br>Works<br>Completion |
|------------------|----------------------|--------------------------------|----------------------------------------------|---------------------------------------------|
| 14 Blue star     | Parcel access -      | Bellmouth constructed.         | No No                                        | Q4 - 24                                     |
| 1<br>Red line    | Adoptable spine road | Spine road completed in August | No                                           | Q4-24                                       |
| 2<br>Purple Line | Private road         | Complete up to plot 27         | No                                           | Q2-25                                       |
| 3 Purple Line    | Private road         | Complete up to plots 19/18     | No                                           | Q2-25                                       |
| 4 Purple Line    | Private road         | Full road construction         | No                                           | Q3-25                                       |
| 5 Purple Line    | Private road         | Full road construction         | No                                           | Q3-25                                       |
| 6 Purple Line    | Private road         | Full road construction         | No                                           | Q4-25                                       |
| 7 Purple Line    | Private road         | Full road construction         | No                                           | Q1-26                                       |

# Development Update - Infrastructure, amenities and facilities at Aspen Grange

| 8 Purple Line  | Private road       | Full road construction | No | Q2-26 |
|----------------|--------------------|------------------------|----|-------|
| 9 Purple Line  | Private road       | Full road construction | No | Q2-26 |
| 10 Purple line | Private road       | Full road construction | No | Q3-26 |
| Green fill     | POS 1              | Full construction      | No | Q3-25 |
| Green fill     | POS 2              | Full construction      | No | Q3-25 |
| Red star       | Equipped play area | Full construction      | No | Q4-25 |
| Orange Fill 1  | Parking square     | Full construction      | No | Q4-24 |
| Orange Fill 2  | Parking square     | Full construction      | No | Q4-24 |
| Orange Fill 3  | Parking square     | Full construction      | No | Q2-25 |
| Orange Fill 4  | Parking square     | Full construction      | No | Q2-25 |
| Orange Fill 5  | Parking square     | Full construction      | No | Q3-25 |
| Orange Fill 6  | Parking square     | Full construction      | No | Q2-25 |
| Orange Fill 7  | Parking square     | Full construction      | No | Q3-25 |
| Orange Fill 8  | Parking square     | Full construction      | No | Q4-25 |
| Orange Fill 9  | Parking square     | Full construction      | No | Q4-25 |
| Orange Fill 10 | Parking square     | Full construction      | No | Q4-25 |
| Orange Fill 11 | Parking square     | Full construction      | No | Q1-26 |

## Development Update - Infrastructure, amenities and facilities at Aspen Grange

| Orange Fill 12 | Parking square | Full construction | No | Q1-26 |
|----------------|----------------|-------------------|----|-------|
| Orange Fill 13 | Parking square | Full construction | No | Q2-26 |
| Orange Fill 14 | Parking square | Full construction | No | Q2-26 |
| Orange Fill 15 | Parking square | Full construction | No | Q3-26 |
| Orange Fill 16 | Parking square | Full construction | No | Q3-26 |
| Orange Fill 17 | Parking square | Full construction | No | Q4-26 |
| Orange Fill 18 | Parking square | Full construction | No | Q3-27 |
| Orange Fill 19 | Parking square | Full construction | No | Q3-27 |
| Orange Fill 20 | Parking square | Full construction | No | Q4-27 |
| Orange Fill 21 | Parking square | Full construction | No | Q4-27 |
| Orange Fill 22 | Parking square | Full construction | No | Q4-27 |
| Orange Fill 23 | Parking square | Full construction | No | Q4-27 |
| Orange Fill 24 | Parking square | Full construction | No | Q4-27 |
| Orange Fill 25 | Parking square | Full construction | No | Q4-24 |

### Development Update - Infrastructure, amenities and facilities at Aspen Grange

| Orange Fill 26 | Parking square | • | Full construction                    | No | Q4-24 |
|----------------|----------------|---|--------------------------------------|----|-------|
| Pond 1         |                | • | Complete, awaiting soft landscaping. | No | Q4-24 |
| Pond 2         |                | • | Full Construction                    | No | Q4-25 |

Parcel Remaining Works Plan (See page 3)