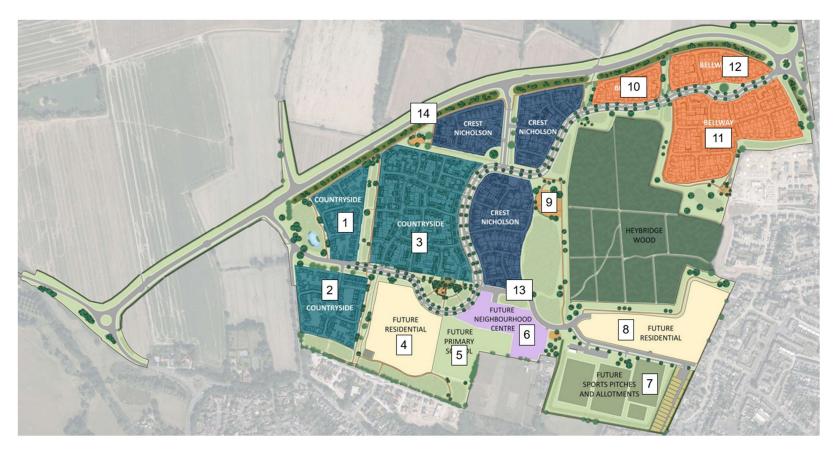

#### **Wider Estate Remaining Works Plan**

#### **Schedule of Remaining Works to Wider Estate**

| Plan<br>Ref | Description                              | Remaining Works                                                                                                          | Is a Third Party<br>Responsible for<br>Completing? | Forecast Date for Works Completion |
|-------------|------------------------------------------|--------------------------------------------------------------------------------------------------------------------------|----------------------------------------------------|------------------------------------|
| 1           | Countryside Parcel                       | Works currently ongoing.                                                                                                 | Yes                                                | Q2 2025                            |
| 2           | Countryside Parcel                       | Works currently ongoing.                                                                                                 | Yes                                                | Q2 2025                            |
| 3           | Countryside Parcel                       | Works currently ongoing.                                                                                                 | Yes                                                | TBC                                |
| 4           | Future Residential                       | Works not yet started                                                                                                    | Yes                                                | TBC                                |
| 5           | Future Primary School                    | Works not yet started                                                                                                    | Yes                                                | TBC                                |
| 6           | Future Neighbourhood<br>Centre           | Works currently ongoing.                                                                                                 | Yes                                                | TBC                                |
| 7           | Future Sports Pitches                    | Works not yet started. Countryside to level the ground and<br>seed this area towards the end of 2024 / beginning of 2025 | Yes                                                | TBC                                |
| 8           | Future Residential                       | Works not yet started                                                                                                    | Yes                                                | TBC                                |
| 9           | Landscape area to the east of Parcel 7   | Works not yet started. To be carried out towards the end of 2024                                                         | Yes                                                | TBC                                |
| 10          | Bellway Parcel                           | Works not yet started                                                                                                    | Yes                                                | TBC                                |
| 11          | Bellway Parcel                           | Works not yet started                                                                                                    | Yes                                                | TBC                                |
| 12          | Bellway Parcel                           | Bellway show home area completed and open. Rest of development of parcel currently ongoing.                              | Yes                                                | TBC                                |
| 13          | Additional Road to the south of Parcel 7 | Works currently ongoing                                                                                                  | Yes                                                | Complete                           |
| 14          | Relief Road                              | Works currently ongoing                                                                                                  | Yes                                                | Q1 2026                            |