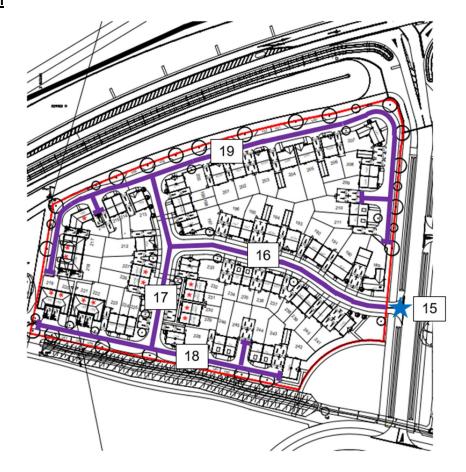

#### **Schedule of Remaining Works to Parcel**

| Plan<br>Ref | Description           | Remaining Works                                | Is a Third Party Responsible for Completing? | Forecast Date for Works Completion |
|-------------|-----------------------|------------------------------------------------|----------------------------------------------|------------------------------------|
| 1           | Parcel entrance works | Road construction currently up to base course. | No                                           | Q2 2025                            |
| 2           | Parcel entrance works | Road construction complete.                    | No                                           | Complete                           |
| 3           | Private road          | Final surface layer to be installed.           | No                                           | Q2 2025                            |
| 4           | Private road          | Road construction complete.                    | No                                           | Complete                           |
| 5           | Private road          | Road construction complete                     | No                                           | Complete                           |
| 6           | Private road          | Road construction complete.                    | No                                           | Complete                           |
| 7           | Private road          | Final surface layer to be installed.           | No                                           | Q2 2025                            |
| 8           | Private road          | Road construction currently up to base course. | No                                           | Q2 2025                            |
| 9           | Private road          | Road construction currently up to base course. | No                                           | Q2 2025                            |
| 10          | Private road          | Road construction currently up to base course. | No                                           | Q3 2025                            |
| 11          | Private road          | Road construction currently up to base course. | No                                           | Q1 2026                            |
| 12          | Private road          | Road construction currently up to base course. | No                                           | Q3 2025                            |

## Development Update - Infrastructure, amenities and facilities at Westcombe Park, Heybridge

| 13 | Private road          | Road construction currently up to base course.                     | No | Q1 2026 |
|----|-----------------------|--------------------------------------------------------------------|----|---------|
| 14 | Private road          | Wearing course.                                                    | No | Q3 2025 |
| 15 | Parcel entrance works | Works not yet commenced.                                           | No | Q4 2026 |
| 16 | Private road          | Works not yet commenced.                                           | No | Q2 2027 |
| 17 | Private road          | Works not yet commenced.                                           | No | Q4 2027 |
| 18 | Private road          | Works not yet commenced.                                           | No | Q4 2027 |
| 19 | Private road          | Works not yet commenced.                                           | No | Q1 2028 |
| 20 | Parcel entrance works | <ul> <li>Road construction currently up to base course.</li> </ul> | No | Q1 2030 |
| 21 | Parcel entrance works | <ul> <li>Road construction currently up to base course.</li> </ul> | No | Q3 2028 |
| 22 | Private road          | <ul> <li>Road construction currently up to base course.</li> </ul> | No | Q3 2028 |
| 23 | Private road          | Works currently ongoing.                                           | No | Q1 2029 |
| 24 | Private road          | Works not yet commenced.                                           | No | Q1 2029 |
| 25 | Private road          | Works not yet commenced.                                           | No | Q1 2029 |
| 26 | Private road          | <ul> <li>Road construction currently up to base course.</li> </ul> | No | Q3 2029 |
| 27 | Private road          | Works not yet commenced.                                           | No | Q3 2029 |
| 28 | Private road          | Works not yet commenced.                                           | No | Q3 2029 |
| 29 | Private road          | Works not yet commenced.                                           | No | Q1 2030 |