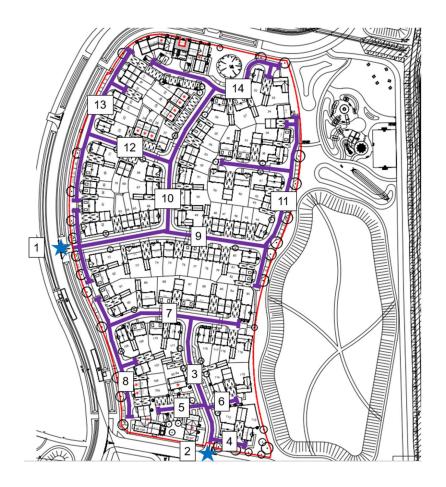

#### **Parcel 7 Remaining Works Plan**

Development Update - Infrastructure, amenities and facilities at Westcombe Park, Heybridge

#### **Parcel 3 Remaining Works Plan**

Development Update - Infrastructure, amenities and facilities at Westcombe Park, Heybridge

#### Parcel 6 Remaining Works Plan

#### **Schedule of Remaining Works to Parcel**

| Plan<br>Ref | Description           | Remaining Works                                | Is a Third Party Responsible for Completing? | Forecast Date for Works Completion |
|-------------|-----------------------|------------------------------------------------|----------------------------------------------|------------------------------------|
| 1           | Parcel entrance works | Road construction currently up to base course. | No                                           | Q2 2025                            |
| 2           | Parcel entrance works | Road construction complete.                    | No                                           | Complete                           |
| 3           | Private road          | Final surface layer to be installed.           | No                                           | Q2 2025                            |
| 4           | Private road          | Road construction complete.                    | No                                           | Complete                           |
| 5           | Private road          | Road construction complete                     | No                                           | Complete                           |
| 6           | Private road          | Road construction complete.                    | No                                           | Complete                           |
| 7           | Private road          | Final surface layer to be installed.           | No                                           | Q2 2025                            |
| 8           | Private road          | Road construction currently up to base course. | No                                           | Q2 2025                            |
| 9           | Private road          | Road construction currently up to base course. | No                                           | Q2 2025                            |
| 10          | Private road          | Road construction currently up to base course. | No                                           | Q3 2025                            |
| 11          | Private road          | Road construction currently up to base course. | No                                           | Q1 2026                            |
| 12          | Private road          | Road construction currently up to base course. | No                                           | Q3 2025                            |