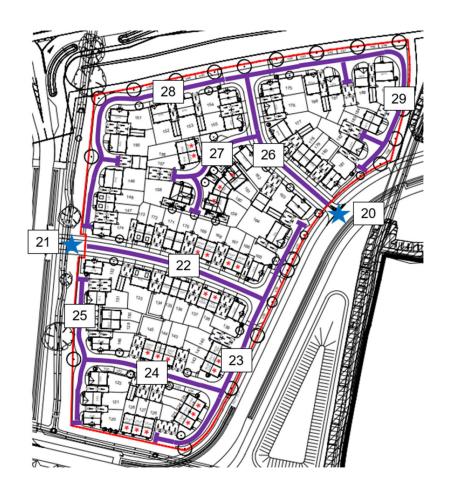

## Development Update - Infrastructure, amenities and facilities at Westcombe Park, Heybridge

| 13 | Private road          | Road construction currently up to base course.                     | No | Q1 2026 |
|----|-----------------------|--------------------------------------------------------------------|----|---------|
| 14 | Private road          | Wearing course.                                                    | No | Q3 2025 |
| 15 | Parcel entrance works | Works not yet commenced.                                           | No | Q4 2026 |
| 16 | Private road          | Works not yet commenced.                                           | No | Q2 2027 |
| 17 | Private road          | Works not yet commenced.                                           | No | Q4 2027 |
| 18 | Private road          | Works not yet commenced.                                           | No | Q4 2027 |
| 19 | Private road          | Works not yet commenced.                                           | No | Q1 2028 |
| 20 | Parcel entrance works | <ul> <li>Road construction currently up to base course.</li> </ul> | No | Q1 2030 |
| 21 | Parcel entrance works | <ul> <li>Road construction currently up to base course.</li> </ul> | No | Q3 2028 |
| 22 | Private road          | <ul> <li>Road construction currently up to base course.</li> </ul> | No | Q3 2028 |
| 23 | Private road          | Works currently ongoing.                                           | No | Q1 2029 |
| 24 | Private road          | Works not yet commenced.                                           | No | Q1 2029 |
| 25 | Private road          | Works not yet commenced.                                           | No | Q1 2029 |
| 26 | Private road          | <ul> <li>Road construction currently up to base course.</li> </ul> | No | Q3 2029 |
| 27 | Private road          | Works not yet commenced.                                           | No | Q3 2029 |
| 28 | Private road          | Works not yet commenced.                                           | No | Q3 2029 |
| 29 | Private road          | Works not yet commenced.                                           | No | Q1 2030 |