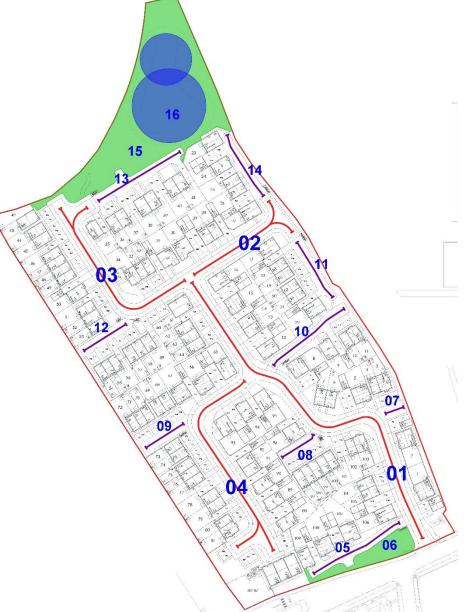

#### Schedule of Remaining Works to Parcel

| Plan<br>Ref | Description          | Remaining Works                                      | Is a Third Party<br>Responsible for<br>Completing? | Forecast Date for<br>Works<br>Completion |
|-------------|----------------------|------------------------------------------------------|----------------------------------------------------|------------------------------------------|
| 1           | Adoptable Spine Road | <ul> <li>Spine Road and kerb construction</li> </ul> | No                                                 |                                          |
| 2           | Adoptable Spine Road | <ul> <li>Spine Road and kerb construction</li> </ul> | No                                                 |                                          |
| 3           | Adoptable Spine Road | <ul> <li>Spine Road and kerb construction</li> </ul> | No                                                 |                                          |
| 4           | Adoptable Spine Road | <ul> <li>Spine Road and kerb construction</li> </ul> | No                                                 |                                          |
| 5           | Private drive        | Private drive construction                           | No                                                 |                                          |
| 6           | Public Open Space    | Public Open space construction and planting          | No                                                 |                                          |
| 7           | Private drive        | Private drive construction                           | No                                                 |                                          |
| 8           | Private drive        | Private drive construction                           | No                                                 |                                          |
| 9           | Private drive        | Private drive construction                           | No                                                 |                                          |
| 10          | Private drive        | Private drive construction                           | No                                                 |                                          |
| 11          | Private drive        | Private drive construction                           | No                                                 |                                          |
| 12          | Private drive        | Private drive construction                           | No                                                 |                                          |
| 13          | Private drive        | Private drive construction                           | No                                                 |                                          |
| 14          | Private drive        | Private drive construction                           | No                                                 |                                          |
| 15          | Public Open Space    | Public Open space construction and planting          | No                                                 |                                          |
| 16          | Pond Construction    | Pond Construction and SW outfall                     | No                                                 |                                          |

Development Update - Infrastructure, amenities and facilities at Long Marston, Meon Vale

Parcel Remaining Works Plan

Development Update - Infrastructure, amenities and facilities at Long Marston, Meon Vale