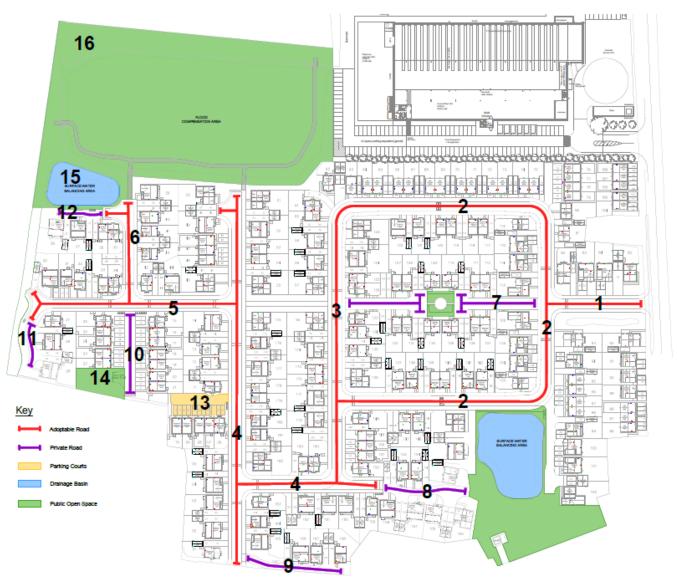

The table below gives details of the works which are in progress and are planned to be/will be delivered at Kegworth Gate, Kegworth. The works are also shown on the plan below.

The timescales provided for completion of works are indicative and may be subject to change based on external market factors.

For information on progress of these works please check the Development website accessed via www.crestnicholson.com

| Plan<br>Ref | Description    | Remaining Works                                                                                                | Is a Third Party<br>Responsible for<br>Completing? | Forecast Date for<br>Works<br>Completion |
|-------------|----------------|----------------------------------------------------------------------------------------------------------------|----------------------------------------------------|------------------------------------------|
| 1           | Adoptable Road | <ul> <li>Complete Final Surfacing</li> <li>Completion of remaining highway landscaping</li> </ul>              | NO                                                 | Q3 25                                    |
| 2           | Adoptable Road | <ul> <li>Complete Final Surfacing</li> <li>Completion of remaining highway landscaping</li> </ul>              | NO                                                 | Q3 25                                    |
| 3           | Adoptable Road | <ul> <li>Complete Final Surfacing</li> <li>Completion of remaining highway landscaping</li> </ul>              | NO                                                 | Q3 25                                    |
| 4           | Adoptable Road | <ul> <li>Complete Final Surfacing</li> <li>Completion of remaining highway landscaping</li> </ul>              | NO                                                 | Q3 25                                    |
| 5           | Adoptable Road | <ul> <li>Asphalt surface course to carriageway</li> <li>Completion of remaining highway landscaping</li> </ul> | NO                                                 | Q3 25                                    |
| 6           | Adoptable Road | <ul> <li>Asphalt surface course to carriageway</li> <li>Completion of remaining highway landscaping</li> </ul> | NO                                                 | Q3 25                                    |

#### Schedule of Remaining Works to Parcel

Development Update - Infrastructure, amenities, and facilities at Kegworth Gate, Kegworth

Parcel Remaining Works Plan

March 2025 – Updated Quarterly

Development Update - Infrastructure, amenities, and facilities at Kegworth Gate, Kegworth