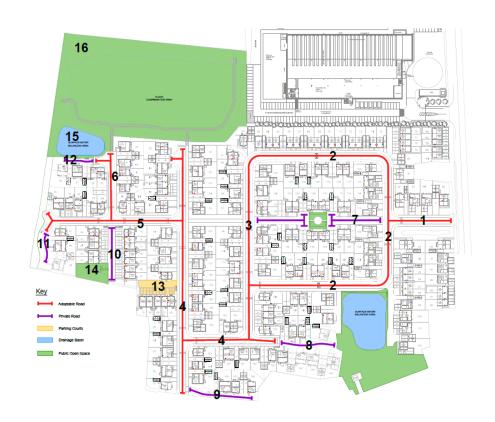

#### **Schedule of Remaining Works to Parcel**

| Plan<br>Ref | Description    | Remaining Works                             | Is a Third Party<br>Responsible for<br>Completing? | Forecast Date for Works Completion |
|-------------|----------------|---------------------------------------------|----------------------------------------------------|------------------------------------|
| 1           | Adoptable Road | Complete Final Surfacing                    | No                                                 | Q3 24                              |
|             |                | Completion of remaining highway landscaping |                                                    |                                    |
| 2           | Adoptable Road | Complete Final Surfacing                    | No                                                 | Q3 24                              |
|             |                | Completion of remaining highway landscaping |                                                    |                                    |
| 3           | Adoptable Road | Complete Final Surfacing                    | No                                                 | Q3 24                              |
|             |                | Completion of remaining highway landscaping |                                                    |                                    |
| 4           | Adoptable Road | Complete Final Surfacing                    | No                                                 | TBC                                |
|             |                | Completion of remaining highway landscaping |                                                    |                                    |
| 5           | Adoptable Road | Asphalt surface course to carriageway       | No                                                 | TBC                                |
|             |                | Completion of remaining highway landscaping |                                                    |                                    |
| 6           | Adoptable Road | Asphalt surface course to carriageway       | No                                                 | TBC                                |
|             |                | Completion of remaining highway landscaping |                                                    |                                    |
| 7           | Private Road   | Asphalt surface course to carriageway       | No                                                 | Complete                           |

# Development Update - Infrastructure, amenities, and facilities at Kegworth Gate, Kegworth

|    |                   | Completion of remaining highway landscaping                                                                       |    |          |
|----|-------------------|-------------------------------------------------------------------------------------------------------------------|----|----------|
| 8  | Private Road      | <ul><li>Asphalt surface course to carriageway</li><li>Completion of remaining highway landscaping</li></ul>       | No | Complete |
| 9  | Private Road      | <ul><li>Asphalt surface course to carriageway</li><li>Completion of remaining highway landscaping</li></ul>       | No | TBC      |
| 10 | Private Road      | <ul><li>Asphalt surface course to carriageway</li><li>Completion of remaining highway landscaping</li></ul>       | No | TBC      |
| 11 | Private Road      | <ul><li>Asphalt surface course to carriageway</li><li>Completion of remaining highway landscaping</li></ul>       | No | TBC      |
| 12 | Private Road      | <ul> <li>Asphalt surface course to carriageway</li> <li>Completion of remaining highway landscaping</li> </ul>    | No | TBC      |
| 13 | Parking Court     | <ul><li>Asphalt surface course within parking court</li><li>Completion of remaining highway landscaping</li></ul> | No | TBC      |
| 14 | Public Open Space | Complete all open space works                                                                                     | No | Q4 24    |
| 15 | Drainage Basin    | Complete all soft landscaping works                                                                               | No | Q4 24    |
| 16 | Public Open Space | Complete all open space works                                                                                     | No | Q4 24    |

#### **Parcel Remaining Works Plan**