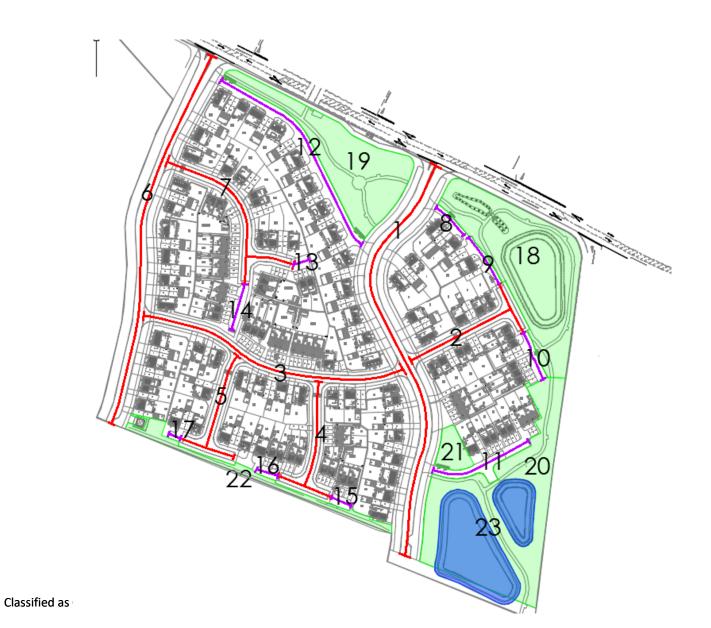

The table below gives details of the works which are in progress and are planned to be delivered at Westwood Park. The works are also shown on the plan below.

The timescales provided for completion of works are indicative and may be subject to change based on external market factors.

#### **Schedule of Remaining Works to Parcel**

| Plan<br>Ref | Description    | Remaining Works                                | Is a Third Party Responsible for Completing? | Forecast Date for Works Completion |
|-------------|----------------|------------------------------------------------|----------------------------------------------|------------------------------------|
| 1           | Adoptable Road | Complete final surfacing & Highway Landscaping | NO                                           | Complete                           |
| 2           | Adoptable Road | Complete final surfacing                       | NO                                           | Complete                           |
| 3           | Adoptable Road | Complete final surfacing                       | NO                                           | Q2 25                              |
| 4           | Adoptable Road | Complete final surfacing                       | NO                                           | Q2 25                              |
| 5           | Adoptable Road | Complete final surfacing                       | NO                                           | Q2 25                              |
| 6           | Adoptable Road | Complete final surfacing & Highway Landscaping | NO                                           | TBC                                |
| 7           | Adoptable Road | Complete final surfacing                       | NO                                           | TBC                                |
| 8           | Private Drive  | Complete final surfacing                       | NO                                           | Complete                           |
| 9           | Private Drive  | Complete final surfacing                       | NO                                           | Complete                           |
| 10          | Private Drive  | Complete final surfacing                       | NO                                           | Complete                           |
| 11          | Private Drive  | Complete final surfacing                       | NO                                           | Complete                           |
| 12          | Private Drive  | Complete final surfacing                       | NO                                           | Q4 23                              |

### **Development Update - Infrastructure, amenities and facilities at Westwood Park**

| 13 | Private Drive     | Complete final surfacing                                 | NO | TBC   |
|----|-------------------|----------------------------------------------------------|----|-------|
| 14 | Private Drive     | Complete final surfacing                                 | NO | TBC   |
| 15 | Private Drive     | Complete final surfacing                                 | NO | Q2 25 |
| 16 | Private Drive     | Complete final surfacing                                 | NO | Q2 25 |
| 17 | Private Drive     | Complete final surfacing                                 | NO | Q2 25 |
| 18 | Public open space | Complete all hard and soft landscaping including fencing | NO | Q2 24 |
| 19 | Public open space | Complete all hard and soft landscaping including fencing | NO | Q2 24 |
| 20 | Public open space | Complete all hard and soft landscaping including fencing | NO | Q2 24 |
| 21 | Public open space | Complete all soft landscaping including fencing          | NO | Q2 24 |
| 22 | Public open space | Complete all soft landscaping                            | NO | Q2 24 |
| 23 | Ponds             | Complete landscaping                                     | NO | Q2 24 |

#### **Parcel Remaining Works Plan**

**Development Update - Infrastructure, amenities and facilities at Westwood Park** 