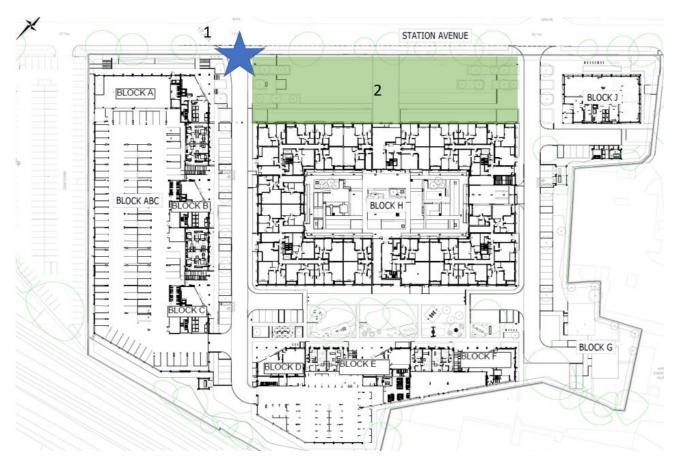

The table below gives details of the works which are in progress and are planned will be delivered at Walton Court Gardens. The works are also shown on the plan below.

The timescales provided for completion of works are indicative and may be subject to change based on external market factors.

### **Schedule of Remaining Works to Parcel**

| Plan<br>Ref | Description       | Remaining Works                                           | Responsible for | Forecast Date for<br>Works<br>Completion |
|-------------|-------------------|-----------------------------------------------------------|-----------------|------------------------------------------|
| 1           | Access Junctions  | Complete road finishing works                             | No              | Q3 2024                                  |
| 2           | Public Open Space | Complete all public open space works including public art | No              | Q2 2024                                  |

#### Parcel Remaining Works Plan

31<sup>st</sup> March 2023 – Updated Quarterly