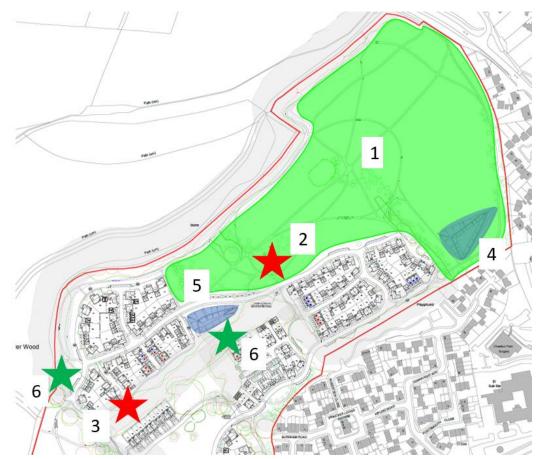

### Schedule of Remaining Works to Wider Estate

| Plan<br>Ref | Description        | Remaining Works                                                                             | Is a Third Party<br>Responsible for<br>Completing? | Forecast Date for<br>Works<br>Completion |
|-------------|--------------------|---------------------------------------------------------------------------------------------|----------------------------------------------------|------------------------------------------|
| 1           | Country Park       | Complete all country park works                                                             | No                                                 | Q3 2026                                  |
| 2           | Equipped Play Area | Construct equipped play area                                                                | No                                                 | Q2 2025                                  |
| 3           | Equipped Play Area | Construct equipped play area                                                                | No                                                 | Q1 2026                                  |
| 4           | Drainage Basin     | Construct drainage basin                                                                    | No                                                 | Q3 2024                                  |
| 5           | Drainage Basin     | Construct drainage basin                                                                    | No                                                 | Q2 2025                                  |
| 6           | Ecology Works      | <ul> <li>Refurbish existing water towers to create bat and barn owl<br/>habitats</li> </ul> | No                                                 | Q1 2026                                  |

#### Wider Estate Remaining Works Plan

Development Update - Infrastructure, amenities, and facilities at Ackender Hill