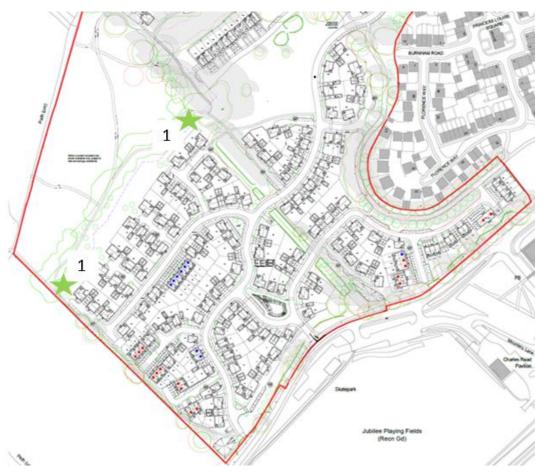

### Schedule of Remaining Works to Parcel

| Plan<br>Ref | Description     | Remaining Works                                                                                | Responsible for | Forecast Date for<br>Works<br>Completion |
|-------------|-----------------|------------------------------------------------------------------------------------------------|-----------------|------------------------------------------|
| 1           | Ecology Signage | <ul> <li>Install ecological information boards at entrances to<br/>Ancient Woodland</li> </ul> | No              | Q2 2024                                  |
|             |                 | •                                                                                              |                 |                                          |
|             |                 | •                                                                                              |                 |                                          |
|             |                 | •                                                                                              |                 |                                          |

#### Parcel Remaining Works Plan

Development Update - Infrastructure, amenities, and facilities at Ackender Hill