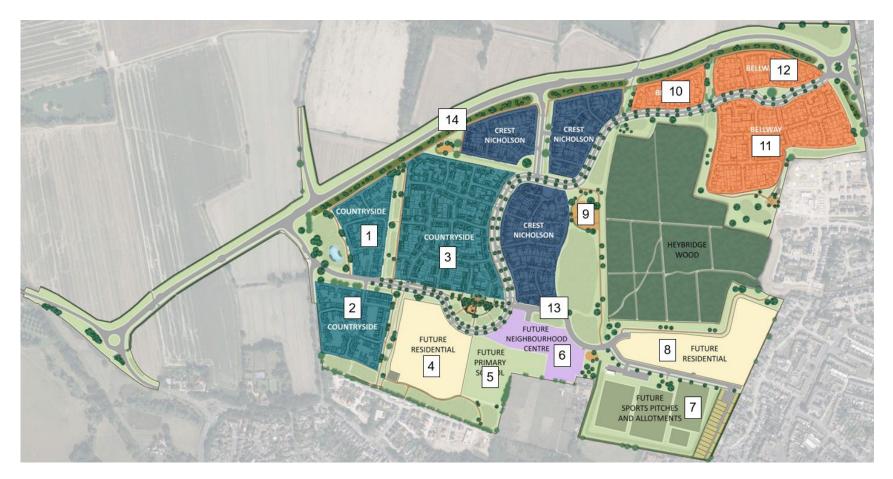

#### Schedule of Remaining Works to Wider Estate

| Plan<br>Ref | Description                              | Remaining Works                                                                                                                                                    | Is a Third Party<br>Responsible for<br>Completing? | Forecast Date for<br>Works<br>Completion |
|-------------|------------------------------------------|--------------------------------------------------------------------------------------------------------------------------------------------------------------------|----------------------------------------------------|------------------------------------------|
| 1           | Countryside Parcel                       | <ul> <li>Works currently ongoing</li> </ul>                                                                                                                        | Yes                                                | Q4 2024                                  |
| 2           | Countryside Parcel                       | <ul> <li>Works currently ongoing</li> </ul>                                                                                                                        | Yes                                                | Q4 2024                                  |
| 3           | Countryside Parcel                       | <ul> <li>Works not yet started. Due to commence in April 2024</li> </ul>                                                                                           | Yes                                                | TBC                                      |
| 4           | Future Residential                       | Works not yet started                                                                                                                                              | Yes                                                | TBC                                      |
| 5           | Future Primary School                    | Works not yet started                                                                                                                                              | Yes                                                | TBC                                      |
| 6           | Future Neighbourhood<br>Centre           | <ul> <li>Works not yet started. Charterpoint to submit their planning<br/>proposal, with an anticipated start on site date towards the<br/>end of 2024.</li> </ul> | Yes                                                | TBC                                      |
| 7           | Future Sports Pitches                    | <ul> <li>Works not yet started. Countryside to level the ground and<br/>seed this area towards the end of 2024 / beginning of 2025</li> </ul>                      | Yes                                                | TBC                                      |
| 8           | Future Residential                       | <ul> <li>Works not yet started</li> </ul>                                                                                                                          | Yes                                                | TBC                                      |
| 9           | Landscape area to the east of Parcel 7   | <ul> <li>Works not yet started. To be carried out towards the end of 2024</li> </ul>                                                                               | Yes                                                | ТВС                                      |
| 10          | Bellway Parcel                           | Works not yet started                                                                                                                                              | Yes                                                | TBC                                      |
| 11          | Bellway Parcel                           | Works not yet started                                                                                                                                              | Yes                                                | TBC                                      |
| 12          | Bellway Parcel                           | <ul> <li>Bellway show home area completed and open. Rest of<br/>development of parcel currently ongoing.</li> </ul>                                                | Yes                                                | TBC                                      |
| 13          | Additional Road to the south of Parcel 7 | Works currently ongoing                                                                                                                                            | Yes                                                | Q2 2024                                  |
| 14          | Relief Road                              | Works currently ongoing                                                                                                                                            | Yes                                                | Q1 2026                                  |

### Wider Estate Remaining Works Plan

Development Update - Infrastructure, amenities and facilities at Westcombe Park, Heybridge