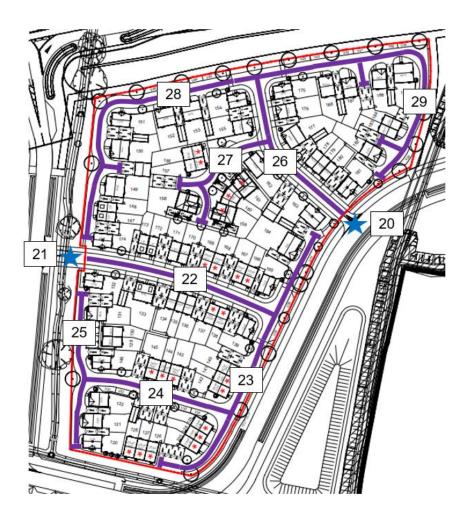

Development Update - Infrastructure, amenities and facilities at Westcombe Park, Heybridge

| 13 | Private road          | Works not yet commenced | Q1 2026 |
|----|-----------------------|-------------------------|---------|
| 14 | Private road          |                         | Q4 2026 |
|    |                       | Works not yet commenced |         |
| 15 | Parcel entrance works | Works not yet commenced | Q4 2026 |
| 16 | Private road          | Works not yet commenced | Q2 2027 |
| 17 | Private road          | Works not yet commenced | Q4 2027 |
| 18 | Private road          | Works not yet commenced | Q4 2027 |
| 19 | Private road          | Works not yet commenced | Q1 2028 |
| 20 | Parcel entrance works | Works not yet commenced | Q1 2030 |
| 21 | Parcel entrance works | Works not yet commenced | Q3 2028 |
| 22 | Private road          | Works not yet commenced | Q3 2028 |
| 23 | Private road          | Works not yet commenced | Q1 2029 |
| 24 | Private road          | Works not yet commenced | Q1 2029 |
| 25 | Private road          | Works not yet commenced | Q1 2029 |
| 26 | Private road          | Works not yet commenced | Q3 2029 |
| 27 | Private road          | Works not yet commenced | Q3 2029 |
| 28 | Private road          | Works not yet commenced | Q3 2029 |
| 29 | Private road          | Works not yet commenced | Q1 2030 |