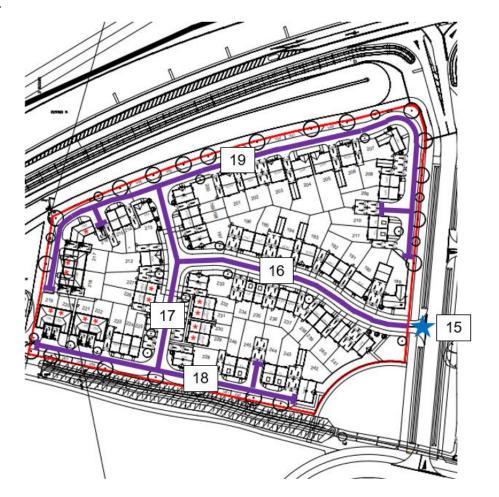

Development Update - Infrastructure, amenities and facilities at Westcombe Park, Heybridge

| 13 | Private road          | Works not yet commenced | Q1 2026 |
|----|-----------------------|-------------------------|---------|
| 14 | Private road          |                         | Q4 2026 |
|    |                       | Works not yet commenced |         |
| 15 | Parcel entrance works | Works not yet commenced | Q4 2026 |
| 16 | Private road          | Works not yet commenced | Q2 2027 |
| 17 | Private road          | Works not yet commenced | Q4 2027 |
| 18 | Private road          | Works not yet commenced | Q4 2027 |
| 19 | Private road          | Works not yet commenced | Q1 2028 |
| 20 | Parcel entrance works | Works not yet commenced | Q1 2030 |
| 21 | Parcel entrance works | Works not yet commenced | Q3 2028 |
| 22 | Private road          | Works not yet commenced | Q3 2028 |
| 23 | Private road          | Works not yet commenced | Q1 2029 |
| 24 | Private road          | Works not yet commenced | Q1 2029 |
| 25 | Private road          | Works not yet commenced | Q1 2029 |
| 26 | Private road          | Works not yet commenced | Q3 2029 |
| 27 | Private road          | Works not yet commenced | Q3 2029 |
| 28 | Private road          | Works not yet commenced | Q3 2029 |
| 29 | Private road          | Works not yet commenced | Q1 2030 |