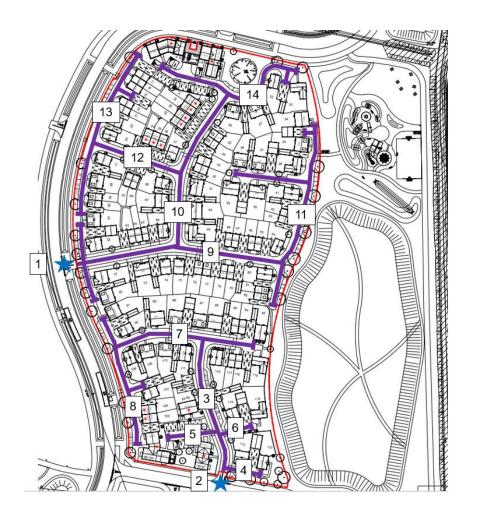

### Parcel 3 Remaining Works Plan

Development Update - Infrastructure, amenities and facilities at Westcombe Park, Heybridge

#### Parcel 6 Remaining Works Plan

Development Update - Infrastructure, amenities and facilities at Westcombe Park, Heybridge

#### Schedule of Remaining Works to Parcel

| Plan<br>Ref | Description           | Remaining Works                             | Is a Third Party<br>Responsible for<br>Completing? | Forecast Date for<br>Works<br>Completion |
|-------------|-----------------------|---------------------------------------------|----------------------------------------------------|------------------------------------------|
| 1           | Parcel entrance works | <ul> <li>Works not yet commenced</li> </ul> |                                                    | Q3 2024                                  |
| 2           | Parcel entrance works | Works not yet commenced                     |                                                    | Q3 2024                                  |
| 3           | Private road          | Works not yet commenced                     |                                                    | Q1 2025                                  |
| 4           | Private road          | Works not yet commenced                     |                                                    | Q3 2024                                  |
| 5           | Private road          | Works not yet commenced                     |                                                    | Q4 2024                                  |
| 6           | Private road          | Works not yet commenced                     |                                                    | Q4 2024                                  |
| 7           | Private road          | Works not yet commenced                     |                                                    | Q1 2025                                  |
| 8           | Private road          | Works not yet commenced                     |                                                    | Q1 2025                                  |
| 9           | Private road          | Works not yet commenced                     |                                                    | Q3 2025                                  |
| 10          | Private road          | Works not yet commenced                     |                                                    | Q4 2025                                  |
| 11          | Private road          | Works not yet commenced                     |                                                    | Q4 2025                                  |
| 12          | Private road          | Works not yet commenced                     |                                                    | Q1 2026                                  |