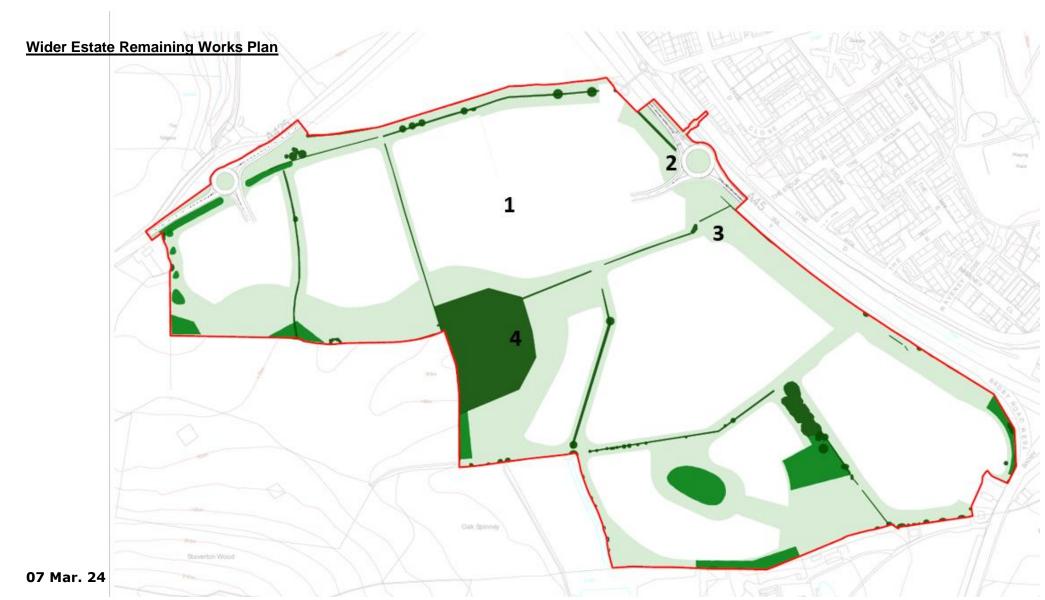

#### **Schedule of Remaining Works to Wider Estate**

| Plan<br>Ref | Description       | Remaining Works                                                                 | Is a Third Party<br>Responsible for<br>Completing? | Forecast Date for Works Completion |
|-------------|-------------------|---------------------------------------------------------------------------------|----------------------------------------------------|------------------------------------|
| 1           | Adoptable road    | Complete final surfacing along spine road                                       | Yes                                                | Q4 2029                            |
| 2           | Adoptable road    | Complete final surfacing of new roundabout onto A45                             | Yes                                                | Q4 2025                            |
| 3           | Pumping Station   | Install and commission pumping station                                          | Yes                                                | Q4 2025                            |
| 4           | Public Open Space | All public open space works to be completed including hard and soft landscaping | Yes                                                | Q4 2031                            |