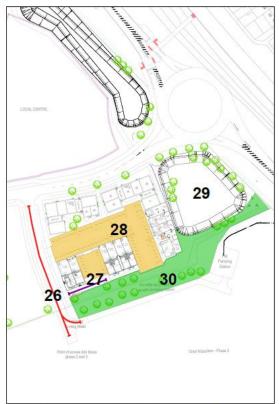

#### Development Update - Infrastructure, amenities and facilities at Malabar Farm

| 20 | Public Open Space  | All public open space works to be completed including hard and soft landscaping | Yes | Q4 2027 |
|----|--------------------|---------------------------------------------------------------------------------|-----|---------|
| 21 | Public Open Space  | All public open space works to be completed including hard and soft landscaping | Yes | Q4 2027 |
| 22 | Public Open Space  | All public open space works to be completed including hard and soft landscaping | Yes | Q4 2027 |
| 23 | Public Open Space  | All public open space works to be completed including hard and soft landscaping | Yes | Q4 2027 |
| 24 | Public Open Space  | All public open space works to be completed including hard and soft landscaping | Yes | Q4 2027 |
| 25 | Equipped Play Area | Install play equipment and open play area                                       | Yes | Q4 2027 |
| 26 | Adoptable road     | Complete final surfacing                                                        | Yes | Q4 2029 |
| 27 | Parking Courts     | Tarmac surface course to roadway within parking court                           | No  | Q4 2029 |
| 28 | Parking Courts     | Tarmac surface course to roadway within parking court                           | No  | Q4 2029 |
| 29 | Drainage Basin     | Install Drainage basin                                                          | Yes | Q4 2029 |
| 30 | Public Open Space  | All public open space works to be completed including hard and soft landscaping | Yes | Q4 2029 |