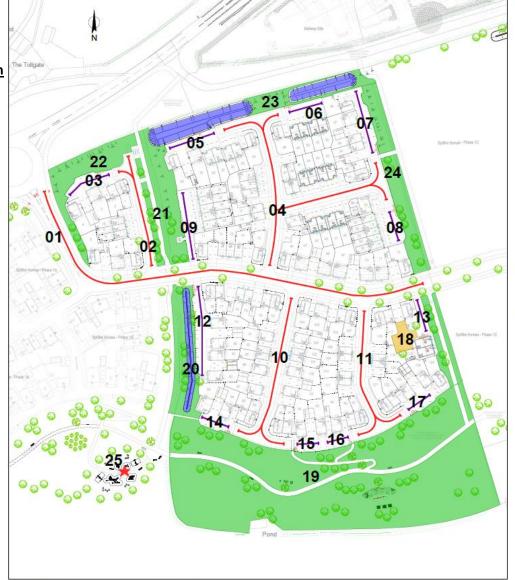

#### **Schedule of Remaining Works to Parcel**

| Plan<br>Ref | Description          | Remaining Works                                                                                         | Is a Third Party<br>Responsible for<br>Completing? | Forecast Date for Works Completion |
|-------------|----------------------|---------------------------------------------------------------------------------------------------------|----------------------------------------------------|------------------------------------|
| 1           | Adoptable Spine Road | Complete final surfacing                                                                                | Yes                                                | Q3 2027                            |
| 2           | Adoptable road       | Complete final surfacing                                                                                | No                                                 | Q3 2024                            |
| 3           | Private Road         | Complete final surfacing                                                                                | No                                                 | Q3 2027                            |
| 4           | Adoptable road       | Complete final surfacing                                                                                | No                                                 | Q4 2025                            |
| 5           | Private Road         | Complete final surfacing                                                                                | No                                                 | Q4 2025                            |
| 6           | Private Road         | Complete final surfacing                                                                                | No                                                 | Q4 2025                            |
| 7           | Private Road         | Complete final surfacing                                                                                | No                                                 | Q4 2025                            |
| 8           | Private Road         | Complete final surfacing                                                                                | No                                                 | Q4 2025                            |
| 9           | Private Road         | Complete final surfacing                                                                                | No                                                 | Q4 2025                            |
| 10          | Adoptable road       | Complete final surfacing                                                                                | No                                                 | Q4 2026                            |
| 11          | Adoptable road       | Complete final surfacing                                                                                | No                                                 | Q3 2027                            |
| 12          | Private Road         | Complete final surfacing                                                                                | No                                                 | Q4 2026                            |
| 13          | Private Road         | Complete final surfacing                                                                                | No                                                 | Q3 2027                            |
| 14          | Private Road         | Complete final surfacing                                                                                | No                                                 | Q4 2026                            |
| 15          | Private Road         | Complete final surfacing                                                                                | No                                                 | Q4 2026                            |
| 16          | Private Road         | Complete final surfacing                                                                                | No                                                 | Q3 2027                            |
| 17          | Private Road         | Complete final surfacing                                                                                | No                                                 | Q3 2027                            |
| 18          | Parking Courts       | Tarmac surface course to roadway within parking court                                                   | No                                                 | Q3 2027                            |
| 19          | Public Open Space    | <ul> <li>All public open space works to be completed including hard<br/>and soft landscaping</li> </ul> | Yes                                                | Q4 2027                            |

#### Development Update - Infrastructure, amenities and facilities at Malabar Farm

| 20 | Public Open Space  | All public open space works to be completed including hard and soft landscaping | Yes | Q4 2027 |
|----|--------------------|---------------------------------------------------------------------------------|-----|---------|
| 21 | Public Open Space  | All public open space works to be completed including hard and soft landscaping | Yes | Q4 2027 |
| 22 | Public Open Space  | All public open space works to be completed including hard and soft landscaping | Yes | Q4 2027 |
| 23 | Public Open Space  | All public open space works to be completed including hard and soft landscaping | Yes | Q4 2027 |
| 24 | Public Open Space  | All public open space works to be completed including hard and soft landscaping | Yes | Q4 2027 |
| 25 | Equipped Play Area | Install play equipment and open play area                                       | Yes | Q4 2027 |
| 26 | Adoptable road     | Complete final surfacing                                                        | Yes | Q4 2029 |
| 27 | Parking Courts     | Tarmac surface course to roadway within parking court                           | No  | Q4 2029 |
| 28 | Parking Courts     | Tarmac surface course to roadway within parking court                           | No  | Q4 2029 |
| 29 | Drainage Basin     | Install Drainage basin                                                          | Yes | Q4 2029 |
| 30 | Public Open Space  | All public open space works to be completed including hard and soft landscaping | Yes | Q4 2029 |