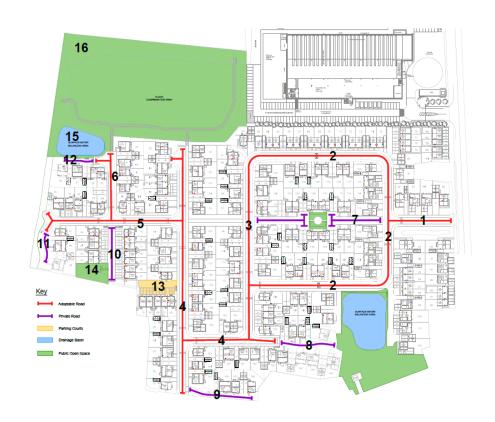

#### **Schedule of Remaining Works to Parcel**

| Plan<br>Ref | Description    | Remaining Works                                                                                                | Is a Third Party<br>Responsible for<br>Completing? | Forecast Date for Works Completion |
|-------------|----------------|----------------------------------------------------------------------------------------------------------------|----------------------------------------------------|------------------------------------|
| 1           | Adoptable Road | <ul><li>Complete Final Surfacing</li><li>Completion of remaining highway landscaping</li></ul>                 | No                                                 | Q2 24                              |
| 2           | Adoptable Road | <ul><li>Complete Final Surfacing</li><li>Completion of remaining highway landscaping</li></ul>                 | No                                                 | Q2 24                              |
| 3           | Adoptable Road | <ul> <li>Complete Final Surfacing</li> <li>Completion of remaining highway landscaping</li> </ul>              | No                                                 | Q2 24                              |
| 4           | Adoptable Road | <ul><li>Complete Final Surfacing</li><li>Completion of remaining highway landscaping</li></ul>                 | No                                                 | TBC                                |
| 5           | Adoptable Road | <ul><li>Asphalt surface course to carriageway</li><li>Completion of remaining highway landscaping</li></ul>    | No                                                 | TBC                                |
| 6           | Adoptable Road | <ul> <li>Asphalt surface course to carriageway</li> <li>Completion of remaining highway landscaping</li> </ul> | No                                                 | TBC                                |
| 7           | Private Road   | Asphalt surface course to carriageway                                                                          | No                                                 | Complete                           |

# Development Update - Infrastructure, amenities, and facilities at Kegworth Gate, Kegworth

|    |                   | Completion of remaining highway landscaping                                                                          |    |          |
|----|-------------------|----------------------------------------------------------------------------------------------------------------------|----|----------|
| 8  | Private Road      | <ul> <li>Asphalt surface course to carriageway</li> <li>Completion of remaining highway landscaping</li> </ul>       | No | Complete |
| 9  | Private Road      | Asphalt surface course to carriageway     Completion of remaining highway landscaping                                | No | TBC      |
| 10 | Private Road      | <ul> <li>Asphalt surface course to carriageway</li> <li>Completion of remaining highway landscaping</li> </ul>       | No | TBC      |
| 11 | Private Road      | <ul> <li>Asphalt surface course to carriageway</li> <li>Completion of remaining highway landscaping</li> </ul>       | No | TBC      |
| 12 | Private Road      | <ul> <li>Asphalt surface course to carriageway</li> <li>Completion of remaining highway landscaping</li> </ul>       | No | TBC      |
| 13 | Parking Court     | <ul> <li>Asphalt surface course within parking court</li> <li>Completion of remaining highway landscaping</li> </ul> | No | TBC      |
| 14 | Public Open Space | Complete all open space works                                                                                        | No | Q4 24    |
| 15 | Drainage Basin    | Complete all soft landscaping works                                                                                  | No | Q4 24    |
| 16 | Public Open Space | Complete all open space works                                                                                        | No | Q4 24    |

#### **Parcel Remaining Works Plan**