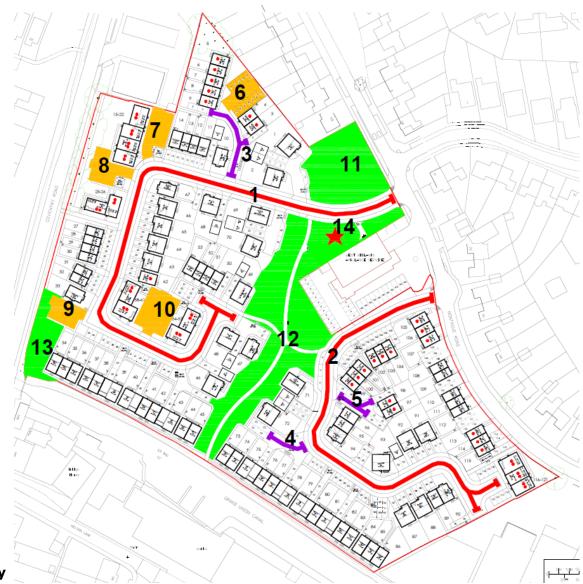

The table below gives details of the works which are in progress and are planned to be/will be delivered at Montague Road, Warwick. The works are also shown on the plan below.

The timescales provided for completion of works are indicative and may be subject to change based on external market factors.

#### **Schedule of Remaining Works to Parcel**

| Plan<br>Ref | Description    | Remaining Works                                       | Is a Third Party<br>Responsible for<br>Completing? | Forecast Date for Works Completion |
|-------------|----------------|-------------------------------------------------------|----------------------------------------------------|------------------------------------|
| 1           | Adoptable Road | Complete final surfacing                              | No                                                 | Q2 2024                            |
| 2           | Adoptable Road | Complete final surfacing                              | No                                                 | Q4 2025                            |
| 3           | Private Road   | Block paving to carriageway                           | No                                                 | Done                               |
| 4           | Private Road   | Block paving to carriageway                           | No                                                 | Q3 2025                            |
| 5           | Private Road   | Block paving to carriageway                           | No                                                 | Q2 2024                            |
| 6           | Parking Courts | Tarmac surface course to roadway within parking court | No                                                 | Done                               |
| 7           | Parking Courts | Tarmac surface course to roadway within parking court | No                                                 | Done                               |
| 8           | Parking Courts | Tarmac surface course to roadway within parking court | No                                                 | Done                               |

# Development Update - Infrastructure, amenities and facilities at Montague Road, Warwick

| 9  | Parking Courts     | Tarmac surface course to roadway within parking court                           | No | Done    |
|----|--------------------|---------------------------------------------------------------------------------|----|---------|
| 10 | Parking Courts     | Tarmac surface course to roadway within parking court                           | No | Done    |
| 11 | Public Open Space  | Complete all open space works                                                   | No | Done    |
| 12 | Public Open Space  | All public open space works to be completed including hard and soft landscaping | No | Q1 2025 |
| 13 | Public Open Space  | Complete all open space works                                                   | No | Q2 2024 |
| 14 | Equipped Play Area | Construct equipped play area                                                    | No | Q3 2024 |

# Development Update - Infrastructure, amenities and facilities at Montague Road, Warwick

**Parcel Remaining Works Plan** 

January 2024 - Updated Quarterly