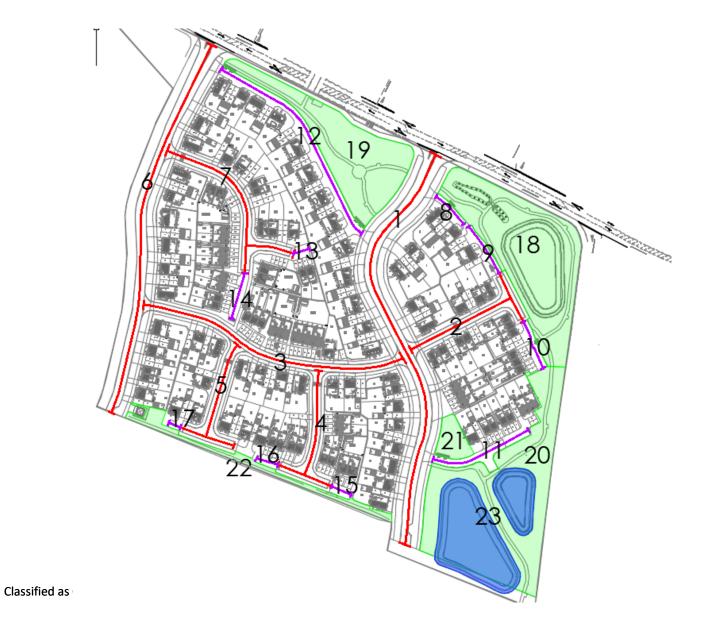

The table below gives details of the works which are in progress and are planned to be delivered at Westwood Park. The works are also shown on the plan below.

The timescales provided for completion of works are indicative and may be subject to change based on external market factors.

### **Schedule of Remaining Works to Parcel**

| Plan<br>Ref | Description    | Remaining Works                                | Is a Third Party<br>Responsible for<br>Completing? | Forecast Date for<br>Works<br>Completion |
|-------------|----------------|------------------------------------------------|----------------------------------------------------|------------------------------------------|
| 1           | Adoptable Road | Complete final surfacing & Highway Landscaping | NO                                                 | Q1 24                                    |
| 2           | Adoptable Road | Complete final surfacing                       | NO                                                 | Q1 24                                    |
| 3           | Adoptable Road | Complete final surfacing                       | NO                                                 | Q2 25                                    |
| 4           | Adoptable Road | Complete final surfacing                       | NO                                                 | Q2 25                                    |
| 5           | Adoptable Road | Complete final surfacing                       | NO                                                 | Q2 25                                    |
| 6           | Adoptable Road | Complete final surfacing & Highway Landscaping | NO                                                 | TBC                                      |
| 7           | Adoptable Road | Complete final surfacing                       | NO                                                 | TBC                                      |
| 8           | Private Drive  | Complete final surfacing                       | NO                                                 | Complete                                 |
| 9           | Private Drive  | Complete final surfacing                       | NO                                                 | Complete                                 |
| 10          | Private Drive  | Complete final surfacing                       | NO                                                 | Complete                                 |
| 11          | Private Drive  | Complete final surfacing                       | NO                                                 | Complete                                 |
| 12          | Private Drive  | Complete final surfacing                       | NO                                                 | Q4 23                                    |

#### Jan 2024 – Updated Quarterly

**Development Update - Infrastructure, amenities and facilities at Westwood Park** 

| 13 | Private Drive     | Complete final surfacing                                            | NO | TBC   |
|----|-------------------|---------------------------------------------------------------------|----|-------|
| 14 | Private Drive     | Complete final surfacing                                            | NO | TBC   |
| 15 | Private Drive     | Complete final surfacing                                            | NO | Q2 25 |
| 16 | Private Drive     | Complete final surfacing                                            | NO | Q2 25 |
| 17 | Private Drive     | Complete final surfacing                                            | NO | Q2 25 |
| 18 | Public open space | Complete all hard and soft landscaping including fencing            | NO | Q2 24 |
| 19 | Public open space | Complete all hard and soft landscaping including fencing            | NO | Q2 24 |
| 20 | Public open space | Complete all hard and soft landscaping including fencing            | NO | Q2 24 |
| 21 | Public open space | <ul> <li>Complete all soft landscaping including fencing</li> </ul> | NO | Q2 24 |
| 22 | Public open space | Complete all soft landscaping                                       | NO | Q2 24 |
| 23 | Ponds             | Complete landscaping                                                | NO | Q2 24 |

### Parcel Remaining Works Plan