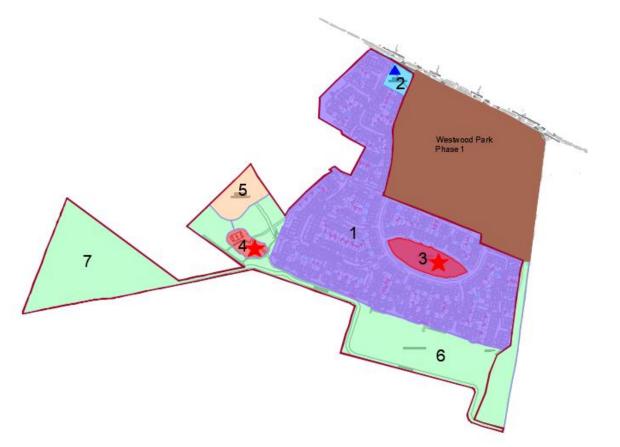

### Schedule of Remaining Works to Wider Estate

| Plan<br>Ref | Description                     | Remaining Works                                                                                           | Is a Third Party<br>Responsible for<br>Completing? | Forecast Date for<br>Works<br>Completion |
|-------------|---------------------------------|-----------------------------------------------------------------------------------------------------------|----------------------------------------------------|------------------------------------------|
| 1           | Phase 2 Development             | <ul> <li>Construction of Phase 2 subject to planning</li> </ul>                                           | NO                                                 | Q4 28                                    |
| 2           | Commercial Land                 | <ul> <li>Land to be sold for Commercial development by others</li> </ul>                                  | YES                                                | TBC                                      |
| 3           | LEAP & Public Open<br>Space     | <ul> <li>Install Play equipment and complete hard and soft<br/>landscaping subject to planning</li> </ul> | NO                                                 | Q4 28                                    |
| 4           | NEAP & Public Open<br>Space     | <ul> <li>Install Play equipment and complete hard and soft<br/>landscaping subject to planning</li> </ul> | NO                                                 | TBC                                      |
| 5           | Allotments                      | Construct as per planning requirements                                                                    | NO                                                 | TBC                                      |
| 6           | Public Open Space               | Complete hard and soft landscaping                                                                        | NO                                                 | TBC                                      |
| 7           | Biodiversity Offsetting<br>Area | To be constructed in line with planning requirements                                                      | NO                                                 | TBC                                      |

### Wider Estate Remaining Works Plan

Jan 2024 – Updated Quarterly

**Development Update - Infrastructure, amenities and facilities at Westwood Park** 