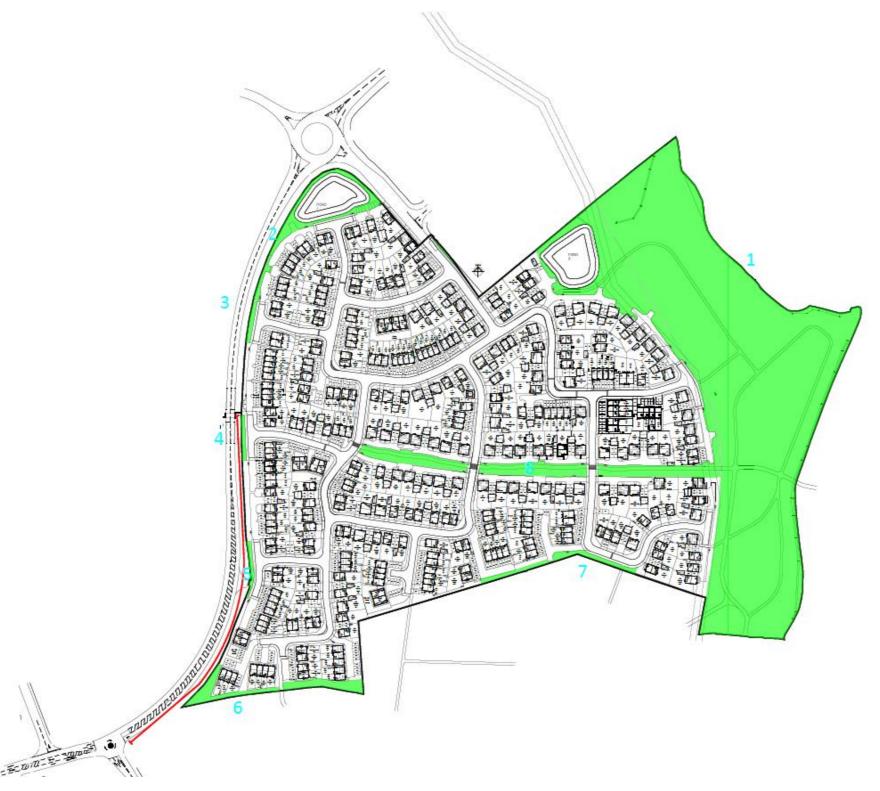

### Schedule of Remaining Works to Wider Estate

| Plan<br>Ref | Description                         | Remaining Works                                                                 | Is a Third Party<br>Responsible for<br>Completing? | Forecast Date for Works<br>Completion |
|-------------|-------------------------------------|---------------------------------------------------------------------------------|----------------------------------------------------|---------------------------------------|
| 1           | POS As Apart of The Wider<br>Scheme | All public open space works to be completed including hard and soft landscaping | No                                                 |                                       |
| 2           | Public Open Space                   | All public open space works to be completed including hard and soft landscaping | Complete                                           |                                       |
| 3           | Public Open Space                   | All public open space works to be completed including hard and soft landscaping | Complete                                           |                                       |
| 4           | Public Open Space                   | All public open space works to be completed including hard and soft landscaping | Complete                                           |                                       |
| 5           | Public Open Space                   | All public open space works to be completed including hard and soft landscaping | TBC                                                |                                       |
| 6           | Public Open Space                   | All public open space works to be completed including hard and soft landscaping | TBC                                                |                                       |
| 7           | Public Open Space                   | All public open space works to be completed including hard and soft landscaping | TBC                                                |                                       |
| 8           | Public Open Space                   | All public open space works to be completed including hard and soft landscaping | TBC                                                |                                       |
|             |                                     | •                                                                               |                                                    |                                       |
|             |                                     | •                                                                               |                                                    |                                       |
|             |                                     | •                                                                               |                                                    |                                       |
|             |                                     | •                                                                               |                                                    |                                       |
|             |                                     | •                                                                               |                                                    |                                       |

Development Update - Infrastructure, amenities and facilities at Sketchley Gardens, Nuneaton

Wider Estate Remaining Works Plan

Jan 2024 – Updated Quarterly

**Development Update - Infrastructure, amenities and facilities** at Sketchley Gardens, Nuneaton