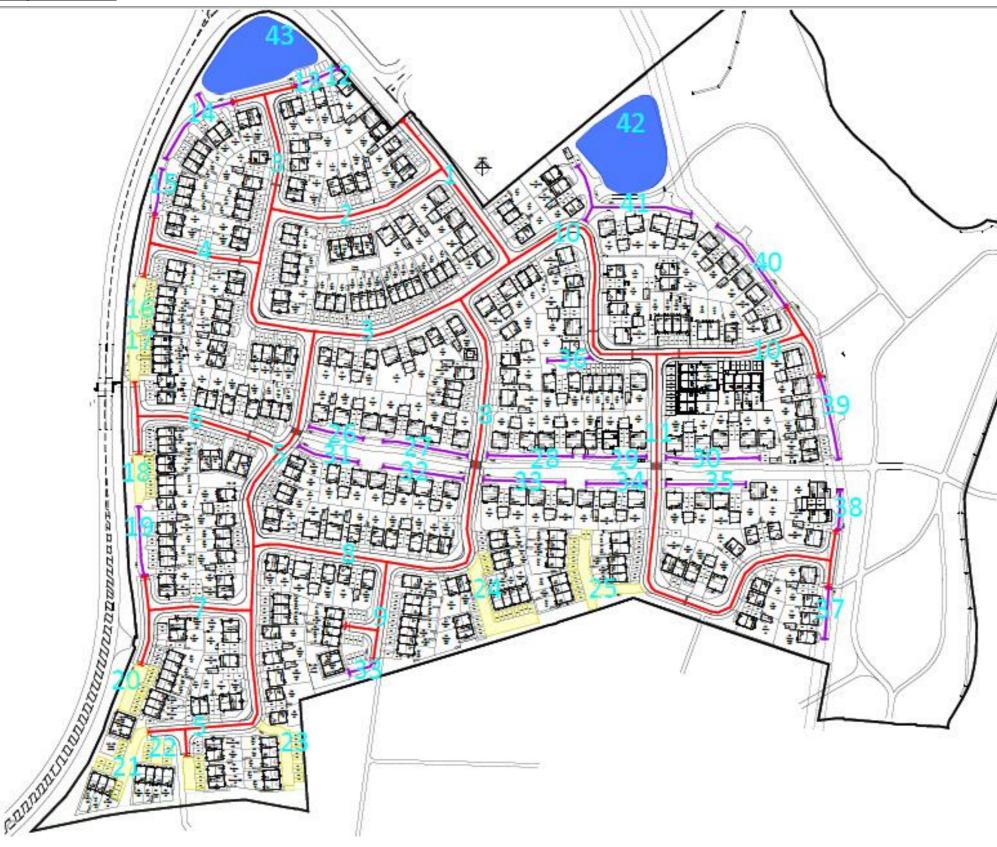

The table below gives details of the works which are in progress and are planned to be delivered at Sketchley Gardens. The works are also shown on the plan below.

The timescales provided for completion of works are indicative and may be subject to change based on external market factors.

### Schedule of Remaining Works to Parcel

| Plan | Description    | Remaining Works                                                           | Is a Third Party | Forecast Date for Works |
|------|----------------|---------------------------------------------------------------------------|------------------|-------------------------|
| Ref  |                |                                                                           | Responsible for  | Completion              |
|      |                |                                                                           | Completing?      |                         |
| 1    | Adoptable Road | Complete final surfacing                                                  | No               | Q2 24                   |
| 2    | Adoptable Road | Complete final surfacing                                                  | No               | Q2 24                   |
| 3    | Adoptable Road | Complete final surfacing                                                  | No               | Q2 24                   |
| 4    | Adoptable Road | Complete final surfacing                                                  | No               | Q2 24                   |
| 5    | Adoptable Road | Complete final surfacing                                                  | No               | TBC                     |
| 6    | Adoptable Road | Complete final surfacing                                                  | No               | TBC                     |
| 7    | Adoptable Road | Complete final surfacing                                                  | No               | TBC                     |
| 8    | Adoptable Road | Complete final surfacing                                                  | No               | TBC                     |
| 9    | Adoptable Road | Complete final surfacing                                                  | No               | TBC                     |
| 10   | Adoptable Road | Complete final surfacing                                                  | No               | TBC                     |
| 11   | Adoptable Road | Complete final surfacing                                                  | No               | TBC                     |
| 12   | Private Road   | Complete final surfacing                                                  | No               | Complete                |
| 13   | Private Road   | Complete final surfacing                                                  | No               | Complete                |
| 14   | Private Road   | Complete final surfacing                                                  | No               | Complete                |
| 15   | Private Road   | Complete final surfacing                                                  | No               | Complete                |
| 16   | Parking Courts | Tarmac surface course to roadway within parking court                     | No               | TBC                     |
| 17   | Parking Courts | Tarmac surface course to roadway within parking court                     | No               | TBC                     |
| 18   | Parking Courts | Tarmac surface course to roadway within parking court                     | Yes              | TBC                     |
| 19   | Private Road   | Complete final surfacing                                                  | Yes              | TBC                     |
| 20   | Parking Courts | <ul> <li>Tarmac surface course to roadway within parking court</li> </ul> | Yes              | TBC                     |
| 21   | Parking Courts | <ul> <li>Tarmac surface course to roadway within parking court</li> </ul> | No               | TBC                     |
| 22   | Parking Courts | <ul> <li>Tarmac surface course to roadway within parking court</li> </ul> | No               | ТВС                     |
| 23   | Parking Courts | <ul> <li>Tarmac surface course to roadway within parking court</li> </ul> | No               | TBC                     |
| 24   | Parking Courts | Tarmac surface course to roadway within parking court                     | No               | ТВС                     |
| 25   | Parking Courts | Tarmac surface course to roadway within parking court                     | No               | ТВС                     |
| 26   | Private Road   | Complete final surfacing                                                  | No               | TBC                     |
| 27   | Private Road   | Complete final surfacing                                                  | No               | ТВС                     |
| 28   | Private Road   | Complete final surfacing                                                  | No               | ТВС                     |
| 29   | Private Road   | Complete final surfacing                                                  | No               | ТВС                     |
| 30   | Private Road   | Complete final surfacing                                                  | No               | ТВС                     |
| 31   | Private Road   | Complete final surfacing                                                  | No               | ТВС                     |
| 32   | Private Road   | Complete final surfacing                                                  | No               | ТВС                     |
| 33   | Private Road   | Complete final surfacing                                                  | No               | ТВС                     |
| 34   | Private Road   | Complete final surfacing                                                  | No               | ТВС                     |
| 35   | Private Road   | Complete final surfacing                                                  | No               | ТВС                     |

### **Development Update - Infrastructure, amenities and facilities** at Sketchley Gardens, Nuneaton

| 36 | Private Road   | Complete final surfacing        | No | TBC      |
|----|----------------|---------------------------------|----|----------|
| 37 | Private Road   | Complete final surfacing        | No | TBC      |
| 38 | Private Road   | Complete final surfacing        | No | TBC      |
| 39 | Private Road   | Complete final surfacing        | No | TBC      |
| 40 | Private Road   | Complete final surfacing        | No | TBC      |
| 41 | Private Road   | Complete final surfacing        | No | TBC      |
| 42 | Drainage Basin | Complete soft landscaping works | No | Complete |
| 43 | Drainage Basin | Complete soft landscaping works | No | Complete |

Development Update - Infrastructure, amenities and facilities at Sketchley Gardens, Nuneaton

Parcel Remaining Works Plan

Jan 2024 – Updated Quarterly

| Key |                |  |  |
|-----|----------------|--|--|
|     | Adoptable Road |  |  |
| -   | Private Road   |  |  |
|     | Parking Courts |  |  |
|     | Drainage Basin |  |  |