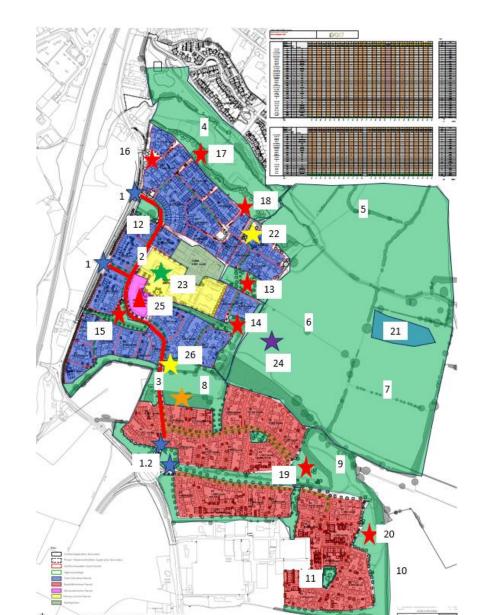

### **Schedule of Remaining Works to Wider Estate**

| Plan<br>Ref | Description       | Remaining Works                                                                                                                                                                                                               | Is a Third Party<br>Responsible for<br>Completing? | Forecast Date for Works Completion |
|-------------|-------------------|-------------------------------------------------------------------------------------------------------------------------------------------------------------------------------------------------------------------------------|----------------------------------------------------|------------------------------------|
| 1           | Adoptable Road    | <ul> <li>Complete road construction</li> <li>Complete final surfacing</li> <li>Complete remaining highway landscaping</li> </ul>                                                                                              | No                                                 | Q3 2024                            |
| 1.2         | Adoptable Road    | <ul> <li>Complete road construction</li> <li>Complete final surfacing</li> <li>Complete remaining highway landscaping</li> </ul>                                                                                              | Yes                                                | Q3 2024                            |
| 2           | Adoptable Road    | <ul> <li>Complete road construction</li> <li>Complete final surfacing</li> <li>Complete remaining highway landscaping</li> </ul>                                                                                              | No                                                 | Q4 2024                            |
| 3           | Adoptable Road    | <ul> <li>Complete road construction</li> <li>Complete final surfacing</li> <li>Complete remaining highway landscaping</li> </ul>                                                                                              | No                                                 | Q2 2025                            |
| 4           | Public Open Space | <ul> <li>Complete hard landscaping</li> <li>Complete tree planting in upcoming seasonal tree planting season</li> <li>Complete grass seeding in upcoming seasonal seeding window once hard landscaping is complete</li> </ul> | Yes                                                | Q2 2024                            |
| 5           | Public Open Space | <ul> <li>Complete grass seeding in upcoming seasonal seeding window</li> <li>Complete tree planting in upcoming seasonal tree planting season</li> </ul>                                                                      | Yes                                                | Q2 2024                            |
| 6           | Public Open Space | Complete grass seeding in upcoming seasonal seeding window                                                                                                                                                                    | No                                                 | Q1 2025                            |

### Development Update - Infrastructure, amenities and facilities at Rowden Gate

|    |                   | Complete tree planting in upcoming seasonal tree planting season                                                                                                                                      |     |         |
|----|-------------------|-------------------------------------------------------------------------------------------------------------------------------------------------------------------------------------------------------|-----|---------|
| 7  | Public Open Space | <ul> <li>Complete grass seeding in upcoming seasonal seeding window</li> <li>Complete tree planting in upcoming seasonal tree planting season</li> </ul>                                              | No  | Q1 2025 |
| 8  | Public Open Space | <ul> <li>Complete construction of allotments</li> <li>Complete grass seeding in upcoming seasonal seeding window</li> <li>Complete tree planting in upcoming seasonal tree planting season</li> </ul> | Yes | Q2 2025 |
| 9  | Public Open Space | <ul> <li>Complete grass seeding in upcoming seasonal seeding window</li> <li>Complete tree planting in upcoming seasonal tree planting season</li> </ul>                                              | Yes | Q2 2025 |
| 10 | Public Open Space | <ul> <li>Complete grass seeding in upcoming seasonal seeding window</li> <li>Complete tree planting in upcoming seasonal tree planting season</li> </ul>                                              | Yes | Q3 2025 |
| 11 | Public Open Space | <ul> <li>Complete grass seeding in upcoming seasonal seeding window</li> <li>Complete tree planting in upcoming seasonal tree planting season</li> </ul>                                              | Yes | Q3 2025 |
| 12 | Public Open Space | <ul> <li>Complete grass seeding in upcoming seasonal seeding window</li> <li>Complete tree planting in upcoming seasonal tree planting season</li> </ul>                                              | No  | Q2 2024 |

# Development Update - Infrastructure, amenities and facilities at Rowden Gate

| 13 | Public Open Space            | <ul> <li>Complete grass seeding in upcoming seasonal seeding window</li> <li>Complete tree planting in upcoming seasonal tree planting season</li> </ul> | No  | Q3 2025 |
|----|------------------------------|----------------------------------------------------------------------------------------------------------------------------------------------------------|-----|---------|
| 14 | Equipped Play Area (LEAP)    | Complete installation of Play equipment                                                                                                                  | No  | Q3 2025 |
| 15 | Equipped Play Area<br>(LEAP) | Complete installation of Play equipment                                                                                                                  | No  | Q3 2025 |
| 16 | Equipped Play Area (LAP)     | Complete installation of Play equipment                                                                                                                  | No  | Q1 2025 |
| 17 | Equipped Play Area (LAP)     | Complete installation of Play equipment                                                                                                                  | No  | Q1 2025 |
| 18 | Equipped Play Area (LAP)     | Complete installation of Play equipment                                                                                                                  | No  | Q2 2025 |
| 19 | Equipped Play Area (NEAP)    | Complete installation of Play equipment                                                                                                                  | Yes | Q3 2025 |
| 20 | Equipped Play Area (LEAP)    | Complete installation of Play equipment                                                                                                                  | Yes | Q3 2025 |
| 21 | Attenuation Basin            | Complete construction of attenuation basin                                                                                                               | No  | Q2 2024 |
| 22 | Foul Pumping Station         | Complete construction of pumping station                                                                                                                 | No  | Q3 2024 |
| 23 | School                       | <ul><li>School construction</li><li>School opening</li></ul>                                                                                             | Yes | Q2 2026 |
| 24 | Informal Sports Pitches      | Complete construction and landscaping of informal sports pitches                                                                                         | No  | Q3 2025 |
| 25 | Retail                       | Retail units open                                                                                                                                        | Yes | Q2 2026 |
| 26 | Foul Pumping Station         | Complete construction of foul pumping station                                                                                                            | No  | Q3 2025 |
|    | -                            |                                                                                                                                                          |     | •       |

### Development Update - Infrastructure, amenities and facilities at Rowden Gate

**Wider Estate Remaining Works Plan** 