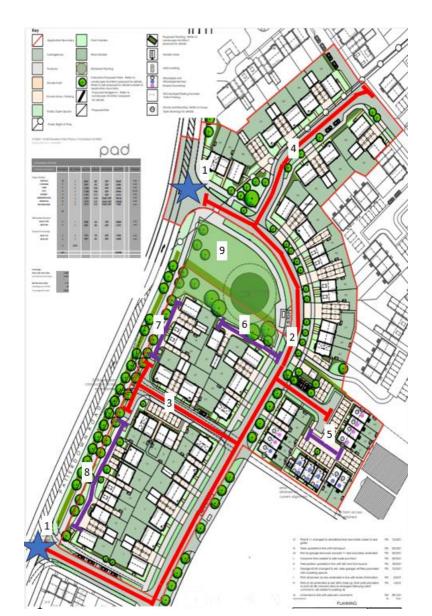

### **Schedule of Remaining Works to Parcel**

| Plan<br>Ref | Description    | Remaining Works                                                                                                                  | Is a Third Party<br>Responsible for<br>Completing? | Forecast Date for Works Completion |
|-------------|----------------|----------------------------------------------------------------------------------------------------------------------------------|----------------------------------------------------|------------------------------------|
| 1           | Adoptable Road | <ul> <li>Complete road construction</li> <li>Complete final surfacing</li> <li>Complete remaining highway landscaping</li> </ul> | No                                                 | Q3 2024                            |
| 2           | Adoptable Road | <ul> <li>Complete road construction</li> <li>Complete final surfacing</li> <li>Complete remaining highway landscaping</li> </ul> | No                                                 | Q4 2024                            |
| 3           | Adoptable Road | <ul> <li>Complete road construction</li> <li>Complete final surfacing</li> <li>Complete remaining highway landscaping</li> </ul> | No                                                 | Q4 2024                            |
| 4           | Adoptable Road | <ul> <li>Complete road construction</li> <li>Complete final surfacing</li> <li>Complete remaining highway landscaping</li> </ul> | No                                                 | Q4 2024                            |

### Development Update - Infrastructure, amenities and facilities at Rowden Gate

| 5 | Private Road      | <ul> <li>Complete final surfacing</li> <li>Completion of remaining highway landscaping</li> </ul>                                                                                                | No | Q4 2024 |
|---|-------------------|--------------------------------------------------------------------------------------------------------------------------------------------------------------------------------------------------|----|---------|
| 6 | Private Road      | <ul> <li>Complete final surfacing</li> <li>Completion of remaining highway landscaping</li> </ul>                                                                                                | No | Q3 2024 |
| 7 | Private Road      | <ul><li>Complete final surfacing</li><li>Completion of remaining highway landscaping</li></ul>                                                                                                   | No | Q4 2024 |
| 8 | Private Road      | <ul><li>Complete final surfacing</li><li>Completion of remaining highway landscaping</li></ul>                                                                                                   | No | Q1 2025 |
| 9 | Public Open Space | <ul> <li>Complete tree planting in relevant seasonal window following the completion of surrounding hardstanding.</li> <li>Complete grass seeding in upcoming seasonal seeding window</li> </ul> | No | Q2 2024 |

#### Notes:

• The estate management company will also be responsible for maintaining small areas of incidental landscaping and shared drive accesses for a small number of properties. These items are not included on the above schedule due to their more limited nature and use, however they will be completed alongside the adjacent homes.

### Development Update - Infrastructure, amenities and facilities at Rowden Gate

**Parcel Remaining Works Plan** 