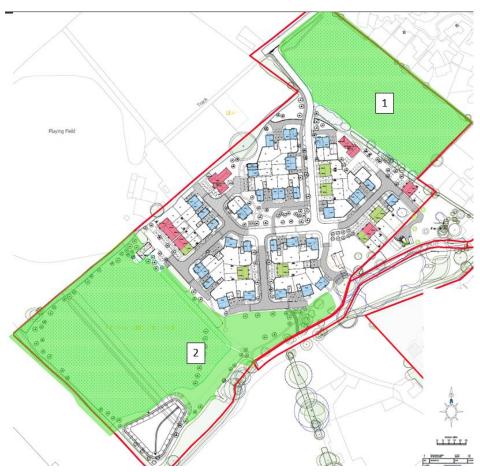

The table below gives details of the works which are in progress and will be delivered at Albany Wood. The works are also shown on the plan below.

The timescales provided for completion of works are indicative and may be subject to change based on external market factors.

#### **Schedule of Remaining Works to Parcel**

| Plar | Description       | Remaining Works           | Is a Third Party | Forecast Date for |
|------|-------------------|---------------------------|------------------|-------------------|
| Ref  |                   |                           | Responsible for  | Works             |
|      |                   |                           | Completing?      | Completion        |
| 1    | Public Open Space | Complete soft landscaping | No               | Q1 2024           |
| 2    | Public Open Space | Complete soft landscaping | No               | Q1 2024           |

## **Parcel Remaining Works Plan**

31st December 2023 - Updated Quarterly