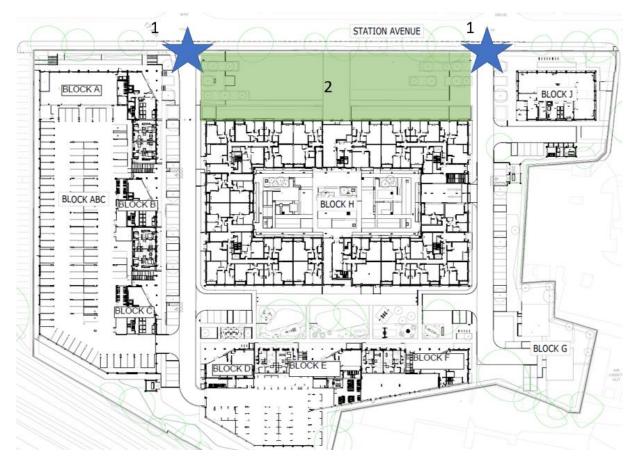

The table below gives details of the works which are in progress and are planned will be delivered at Walton Court Gardens. The works are also shown on the plan below.

The timescales provided for completion of works are indicative and may be subject to change based on external market factors.

### **Schedule of Remaining Works to Parcel**

| Plan<br>Ref | Description       | Remaining Works                                           | Responsible for | Forecast Date for<br>Works<br>Completion |
|-------------|-------------------|-----------------------------------------------------------|-----------------|------------------------------------------|
| 1           | Access Junctions  | Complete road finishing works                             | No              | Q2 2024                                  |
| 2           | Public Open Space | Complete all public open space works including public art | No              | Q2 2024                                  |
|             |                   |                                                           |                 |                                          |

#### Parcel Remaining Works Plan