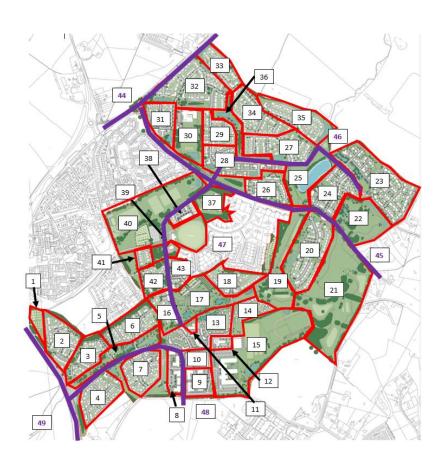

The table below gives details of the works which are in progress and are planned to be delivered at Arborfield Garrison. The works are also shown on the plan below.

The timescales provided for completion of works are indicative and may be subject to change based on external market factors.

#### Schedule of remaining works to site wide development

| Plan<br>Ref | Description      | Remaining Works                                          | Third party? | Forecast Date for Works |
|-------------|------------------|----------------------------------------------------------|--------------|-------------------------|
| IVEI        |                  |                                                          |              | Completion              |
| 1           | Allotments       | <ul> <li>100% of allotment works to complete.</li> </ul> | No           | Q2 2024                 |
| 2           | Parcel 1C        | 5 plots to build.                                        | No           | Q1 2024                 |
| 3           | Parcel 1B        | Complete                                                 | No           | N/A                     |
| 4           | Parcel H         | Complete                                                 | Yes          | N/A                     |
| 5           | Linear Park 1    | Complete                                                 | No           | N/A                     |
| 6           | Parcel 1A        | Complete                                                 | No           | N/A                     |
| 7           | Parcel J         | Complete                                                 | Yes          | N/A                     |
| 8           | Parcel C2        | Complete                                                 | Yes          | N/A                     |
| 9           | Parcel C1        | Complete                                                 | No           | N/A                     |
| 10          | Supermarket      | Commercial unit to complete.                             | Yes          | Q1 2025                 |
| 11          | Pub/ Restaurant  | Commercial unit to complete.                             | Yes          | Q4 2025                 |
| 12          | Community centre | Commercial unit to complete.                             | No           | Q4 2025                 |
| 13          | District Centre  | 166 plots to build.                                      | No           | Q3 2026                 |
|             |                  | Commercial units.                                        |              |                         |

# Development Update - Infrastructure, amenities and facilities at Arborfield Garrison

|    |               | 100% of landscaping works to complete.                                                                                                     |     |         |
|----|---------------|--------------------------------------------------------------------------------------------------------------------------------------------|-----|---------|
|    |               | 100% of highways and drainage to complete                                                                                                  |     |         |
| 14 | Parcel RE     | <ul> <li>47 plots to build.</li> <li>100% of landscaping works to complete.</li> <li>100% of highways and drainage to complete</li> </ul>  | No  | Q3 2026 |
| 15 | Bohunt School | Complete                                                                                                                                   | Yes | N/A     |
| 16 | Parcel P      | <ul> <li>30 plots to build</li> <li>100% of landscaping works to complete.</li> <li>100% of highways and drainage to complete</li> </ul>   | Yes | Q3 2024 |
| 17 | Linear Park 2 | <ul> <li>Footpath link</li> <li>Orchard</li> <li>Footbridges</li> <li>50% of drainage to complete.</li> </ul>                              | No  | Q1 2025 |
| 18 | Parcel N      | <ul> <li>67 plots to build</li> <li>100% of landscaping works to complete.</li> <li>100% of highways and drainage to complete</li> </ul>   | No  | Q3 2026 |
| 19 | Linear Park 3 | Footpath link     Play area                                                                                                                | No  | Q1 2026 |
| 20 | Parcel O2     | <ul> <li>135 plots to build.</li> <li>100% of landscaping works to complete.</li> <li>100% of highways and drainage to complete</li> </ul> | No  | Q1 2027 |
| 21 | SANG 1        | Complete                                                                                                                                   | Yes | N/A     |
| 22 | SANG 2        | Complete                                                                                                                                   | Yes | N/A     |
| 23 | Parcel T      | Complete                                                                                                                                   | No  | N/A     |
| 24 | Parcel O1     | Complete                                                                                                                                   | No  | N/A     |
| 25 | Linear Park 4 | Footpath route garrison Lake                                                                                                               | No  | Q2 2024 |

# Development Update - Infrastructure, amenities and facilities at Arborfield Garrison

|    |                             | Fishing platforms (not for use)                                                                                                          |     |         |
|----|-----------------------------|------------------------------------------------------------------------------------------------------------------------------------------|-----|---------|
|    |                             | Refurbishment of the southern footbridges.                                                                                               |     |         |
| 26 | Parcel U2                   | Complete                                                                                                                                 | No  | N/A     |
| 27 | Parcel V2E                  | <ul> <li>30 plots to build.</li> <li>25% of landscaping works to complete</li> <li>40% of Highways and drainage to complete</li> </ul>   | Yes | Q3 2024 |
| 28 | Parcel V2S / U1             | Complete                                                                                                                                 | No  | N/A     |
| 29 | Parcel V2N                  | <ul> <li>73 plots to build.</li> <li>100% of landscaping works to complete</li> <li>100% of highways and drainage to complete</li> </ul> | No  | Q3 2025 |
| 30 | Farely Hill School          | Complete                                                                                                                                 | Yes | N/A     |
| 31 | Parcel X                    | Complete                                                                                                                                 | Yes | N/A     |
| 32 | Film Studio                 | Commercial unit to complete.                                                                                                             | No  | Q4 2027 |
| 33 | Film Studio                 | Commercial unit to complete.                                                                                                             | No  | Q4 2027 |
| 34 | Film Studio                 | Commercial unit to complete.                                                                                                             | No  | Q4 2027 |
| 35 | Film Studio                 | Commercial unit to complete.                                                                                                             | No  | Q4 2027 |
| 36 | Green Corridor              | 50% of landscaping works to complete.                                                                                                    | No  | Q4 2023 |
| 37 | Parcel S                    | <ul> <li>10 plots</li> <li>100% of landscaping works</li> <li>100% of highways and infrastructure</li> </ul>                             | Yes | Q2 2025 |
| 38 | Parcel AA                   | Complete                                                                                                                                 | Yes | N/A     |
| 39 | Church                      | Refurbishment of the Church     Car park                                                                                                 | Yes | Q2 2024 |
| 40 | Sports Pavilion and pitches | <ul><li>Sports pavilion</li><li>Sports pitches</li></ul>                                                                                 | No  | Q4 2024 |
| 41 | Parcel K                    | Complete                                                                                                                                 | Yes | N/A     |

## **Development Update - Infrastructure, amenities and facilities at Arborfield Garrison**

| 42 | Parcel L              | 27 plots to build                                                          | No  | Q1 2027 |
|----|-----------------------|----------------------------------------------------------------------------|-----|---------|
|    |                       | <ul> <li>100% of landscaping works to complete</li> </ul>                  |     |         |
|    |                       | <ul> <li>100% of highways and drainage to complete</li> </ul>              |     |         |
| 43 | Parcel M              | Complete                                                                   | Yes | N/A     |
| 44 | Langley Common        | Subway closure                                                             | No  | Q3 2024 |
|    | Road                  | Pedestrian Crossing                                                        |     |         |
| 45 | Biggs Lane            | Toucan Crossing adjacent to roundabout.                                    | No  | N/A     |
|    |                       | Pegasus crossing at Linear Park 3 access                                   |     | Q3 2024 |
| 46 | Princess Marina Drive | Bus stop / shelter install.                                                | No  | Q4 2024 |
|    | West                  | <ul> <li>Highway link at the Head of Garrison Lake to parcel T.</li> </ul> |     | Q4 2024 |
| 47 | Princess marina Drive | Extension to the south into the District Centre                            | No  | Q3 2024 |
|    | South                 |                                                                            |     |         |
| 48 | Nine Mile Ride        | Pegasus crossing completion.                                               | No  | Q3 2024 |
|    | Extension             |                                                                            |     |         |
| 49 | A327 Roundabout       | Complete                                                                   | No  | N/A     |

### **Parcel Remaining Works Plan**