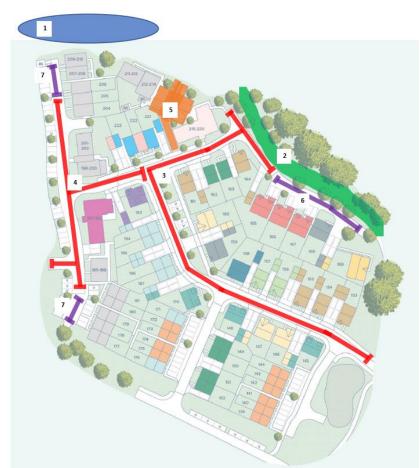

The table below gives details of the works which are in progress and are planned to be delivered at Nightingale Fields. The works are also shown on the plan below.

The timescales provided for completion of works are indicative and may be subject to change based on external market factors.

For information on progress of these works please check the Development website accessed via <a href="https://www.crestnicholson.com">www.crestnicholson.com</a>

#### **Schedule of Remaining Works to Parcel**

| Plan<br>Ref | Description         | Remaining Works                                                                            | Is a Third Party<br>Responsible for<br>Completing? | Forecast Date for Works Completion |
|-------------|---------------------|--------------------------------------------------------------------------------------------|----------------------------------------------------|------------------------------------|
| 1           | Attenuation Basin   | <ul> <li>Completion of outstanding basin works and associated landscaped areas.</li> </ul> | No.                                                | Q3 2023.                           |
| 2           | Adoptable Bridleway | Completion of final surfacing and associated landscaped areas.                             | No.                                                | Q3 2023.                           |
| 3           | Adoptable Road      | Complete                                                                                   | No.                                                | N/A                                |
| 4           | Adoptable Road      | Completion of final surfacing and associated landscaped areas.                             | No.                                                | Q3 2023.                           |
| 5           | Parking Court       | Complete                                                                                   | No.                                                | N/A                                |
| 6           | Private Road        | Complete                                                                                   | No.                                                | N/A                                |
| 7           | Private Road        | Complete                                                                                   | No                                                 | N/A                                |

**Parcel Remaining Works Plan** 

Development Update - Infrastructure, amenities and facilities at Nightingale Fields

**Schedule of Remaining Works to Wider Estate** 

**September 2023 – Updated Quarterly** 