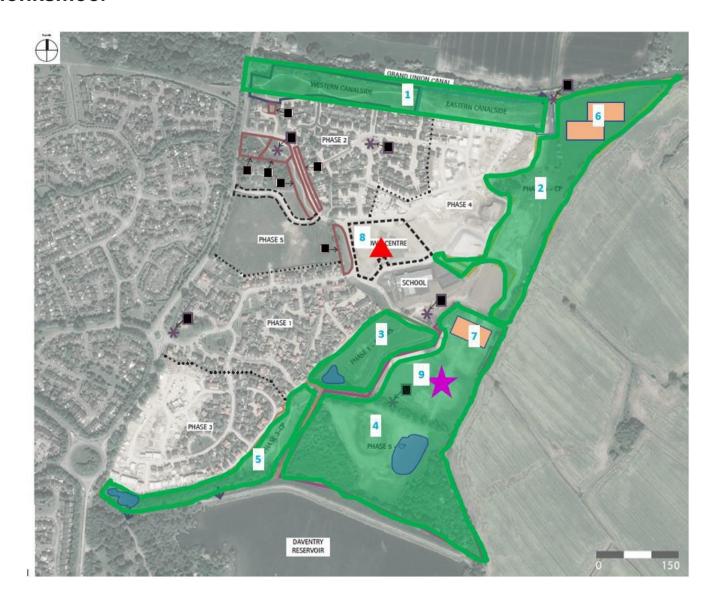

# **Development Update - Infrastructure, amenities and facilities at Union Place Monksmoor**

Wider Estate Remaining Works Plan

#### **Schedule of Remaining Works to Wider Estate**

| Plan<br>Ref | Description         | Remaining Works                                                                                            | Is a Third Party<br>Responsible for<br>Completing? | Forecast Date for Works Completion |
|-------------|---------------------|------------------------------------------------------------------------------------------------------------|----------------------------------------------------|------------------------------------|
| 1           | Public open space   | Country park open space works to be completed including hard and soft landscaping                          | No                                                 | Complete                           |
| 2           | Public open space   | All country park open space works to be completed including hard and soft landscaping                      | No                                                 | Q1 2024                            |
| 3           | Public open space   | All country park open space works to be completed including hard and soft landscaping                      | No                                                 | Complete                           |
| 4           | Public open space   | All country park open space works to be completed including<br>hard and soft landscaping                   | No                                                 | Q1 2024                            |
| 5           | Public open space   | All country park open space works to be completed including hard and soft landscaping                      | No                                                 | Complete                           |
| 6           | Northern Allotments | <ul> <li>Landscaping to be completed, structure to be installed. Water<br/>feed to be installed</li> </ul> | No                                                 | Q1 2024                            |
| 7           | Central Allotments  | Landscaping to be completed. Water feed to be installed                                                    | No                                                 | Q1 2024                            |
| 8           | Local Centre        | To be constructed                                                                                          | TBC                                                | Q1 2025                            |
| 9           | Sports pitches      | Informal sports pitches to be formed and landscaped                                                        | No                                                 | Q1 2024                            |