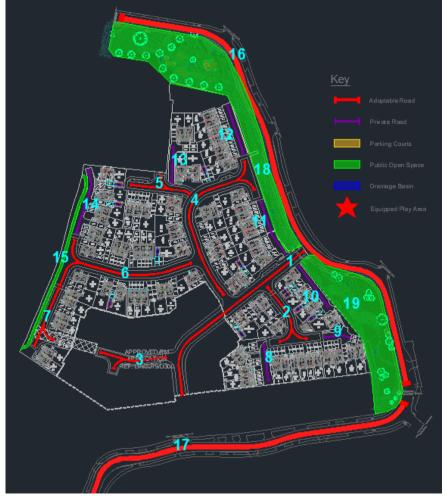

#### **Parcel Remaining Works Plan**

#### **Schedule of Remaining Works to Parcel**

|    | Description               | Remaining Works                          | Is a Third Party | Forecast Date for |
|----|---------------------------|------------------------------------------|------------------|-------------------|
|    |                           |                                          | Responsible for  | Works             |
|    |                           |                                          | Completing?      | Completion        |
| 1  | Adoptable Road            | Complete final surfacing                 | No               | Q2 2024           |
| 2  | Adoptable Road            | Block Paving to Carriageway              | No               | Q2 2024           |
| 3  | Adoptable Road            | Block Paving to Carriageway              | No               | Q2 2024           |
| 4  | Adoptable Road            | Complete final surfacing                 | No               | Q2 2024           |
| 5  | Adoptable Road            | Block Paving to Carriageway              | No               | Q2 2024           |
| 6  | Adoptable Road            | Complete final surfacing                 | No               | Q2 2024           |
| 7  | Adoptable Road            | Block Paving to Carriageway              | No               | Complete          |
| 8  | Private Road              | Complete final surfacing                 | No               | Complete          |
| 9  | Private Road              | Complete final surfacing                 | No               | Complete          |
| 10 | Private Road              | Complete final surfacing                 | No               | Complete          |
| 11 | Private Road              | Complete final surfacing                 | No               | Complete          |
| 12 | Private Road              | Complete final surfacing                 | No               | Complete          |
| 13 | Private Road              | Complete final surfacing                 | No               | Complete          |
| 14 | Private Road              | Complete final surfacing                 | No               | Q1 2024           |
| 15 | Public Open Space         | Landscaping and footpath to be completed | No               | Q1 2024           |
| 16 | Adoptable Road            | Spine road topping                       | No               | Q2 2024           |
| 17 | Adoptable Road            | Spine road topping                       | No               | Q2 2024           |
| 18 | Landscaping and Footpaths | Complete landscaping                     | No               | Complete          |
| 19 | Landscaping and Footpaths | Complete Landscaping                     | No               | Complete          |