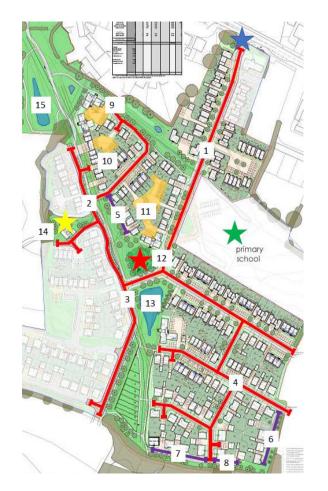

The table below gives details of the works which are in progress and will be delivered at Bath Road Keynsham. The works are also shown on the plan below.

The timescales provided for completion of works are indicative and may be subject to change based on external market factors.

### Schedule of Remaining Works to Parcel

| Plan<br>Ref | Description    | Remaining Works                                                                                                                       | Is a Third Party<br>Responsible for<br>Completing? | Forecast Date for<br>Works<br>Completion |
|-------------|----------------|---------------------------------------------------------------------------------------------------------------------------------------|----------------------------------------------------|------------------------------------------|
| 1           | Adoptable Road | <ul> <li>Complete final surfacing</li> <li>Completion of remaining highway landscaping</li> <li>Complete yellow line works</li> </ul> | No                                                 | Q1 2025                                  |
| 2           | Adoptable Road | <ul> <li>Complete final surfacing</li> <li>Completion of remaining highway landscaping</li> </ul>                                     | No                                                 | Q1 2025                                  |
| 3           | Adoptable Road | <ul> <li>Complete final surfacing</li> <li>Completion of remaining highway landscaping</li> </ul>                                     | No                                                 | Q1 2025                                  |
| 4           | Adoptable Road | <ul> <li>Complete final surfacing</li> <li>Completion of remaining highway landscaping</li> </ul>                                     | No                                                 | Q1 2025                                  |
| 5           | Private Road   | <ul> <li>Block paving</li> <li>Complete remaining landscaping</li> </ul>                                                              | No                                                 | Q1 2024                                  |
| 6           | Private Road   | Block paving                                                                                                                          | No                                                 | Q4 2023                                  |

## Development Update - Infrastructure, amenities and facilities at Hygge Park, Keynsham

|    |                     | Complete remaining landscaping                                                            |    |         |
|----|---------------------|-------------------------------------------------------------------------------------------|----|---------|
| 7  | Private Road        | Block paving                                                                              | No | Q1 2024 |
|    |                     | Complete remaining landscaping                                                            |    |         |
| 8  | Private Road        | Block paving                                                                              | No | Q1 2024 |
|    |                     | Complete remaining landscaping                                                            |    |         |
| 9  | Parking Court       | Tarmac surface course to roadway and block paving to parking bays                         | No | Q2 2024 |
|    |                     | Complete remaining landscaping                                                            |    |         |
| 10 | Parking Court       | • Tarmac surface course to roadway and block paving to parking                            | No | Q1 2024 |
|    |                     | bays                                                                                      |    |         |
|    |                     | Complete remaining landscaping                                                            |    |         |
| 11 | Parking Court       | <ul> <li>Tarmac surface course to roadway and block paving to parking<br/>bays</li> </ul> | No | Q1 2024 |
|    |                     | Complete remaining landscaping                                                            |    |         |
| 12 | Equipped Play Area  | Construct equipped play area                                                              | No | Q2 2024 |
| 13 | Drainage Basin      | Complete soft landscaping works                                                           | No | Q2 2024 |
| 14 | Pumping Station     | Complete fencing and compound works                                                       | No | Q1 2025 |
| 15 | Drainage Basin      | Complete soft landscaping works                                                           | No | Q3 2024 |
| 16 | Allotments          | Complete soft and hard landscaping works                                                  | No | Q2 2024 |
| 17 | Footway / Cycleways | Complete side wide routes                                                                 | No | Q2 2024 |

### Parcel Remaining Works Plan

September 2023 – Updated Quarterly

Development Update - Infrastructure, amenities and facilities at Hygge Park, Keynsham