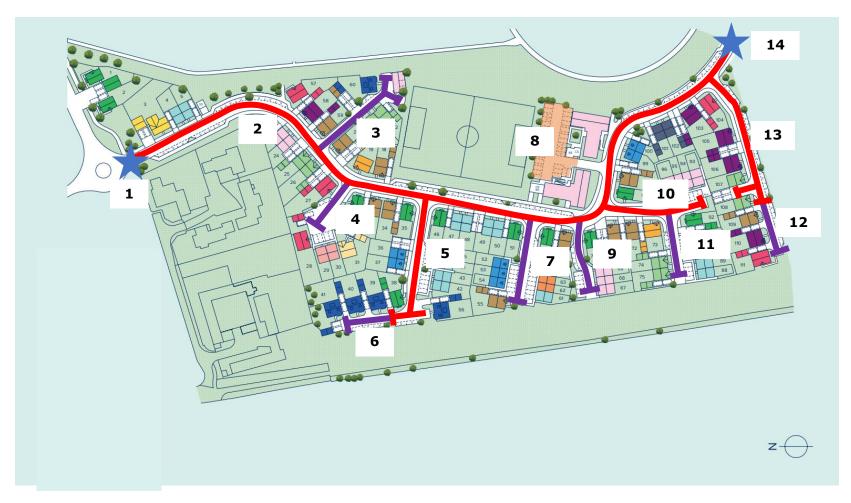

The table below gives details of the works which are in progress and are planned to be delivered at Kings Meadow. The works are also shown on the plan below.

The timescales provided for completion of works are indicative and may be subject to change based on external market factors.

#### **Schedule of Remaining Works to Parcel**

| Plan<br>Ref | Description     | Remaining Works                                                                                                                                                                | Is a Third Party<br>Responsible for<br>Completing? | Forecast Date for Works Completion |
|-------------|-----------------|--------------------------------------------------------------------------------------------------------------------------------------------------------------------------------|----------------------------------------------------|------------------------------------|
| 1           | Access Junction | <ul> <li>Tarmac surface course to footways</li> <li>Tarmac surface course to carriageway</li> <li>White lining</li> <li>Completion of remaining highway landscaping</li> </ul> | No                                                 | Q4 2023                            |
| 2           | Adoptable Road  | <ul> <li>Tarmac surface course to footways</li> <li>Tarmac surface course to carriageway</li> <li>White lining</li> <li>Completion of remaining highway landscaping</li> </ul> | No                                                 | Q4 2023                            |
| 3           | Private Road    | <ul><li>Block paving to carriageway</li><li>Completion of remaining highway landscaping</li></ul>                                                                              | No                                                 | Completed Q3<br>2023               |
| 4           | Private Road    | <ul><li>Block paving to carriageway</li><li>Completion of remaining highway landscaping</li></ul>                                                                              | No                                                 | Completed Q2<br>2023               |

### Development Update - Infrastructure, amenities and facilities at Kings Meadow

| 5  | Adoptable Road | Tarmac surface course to footways                               | No | Q4 2023      |
|----|----------------|-----------------------------------------------------------------|----|--------------|
|    |                | <ul> <li>Tarmac surface course to carriageway</li> </ul>        |    |              |
|    |                | White lining                                                    |    |              |
|    |                | Completion of remaining highway landscaping                     |    |              |
| 6  | Private Road   | Block paving to carriageway                                     | No | Completed Q3 |
|    |                | Completion of remaining highway landscaping                     |    | 2023         |
| 7  | Private Road   | Block paving to carriageway                                     | No | Completed Q3 |
|    |                | Completion of remaining highway landscaping                     |    | 2023         |
| 8  | Parking court  | Tarmac surface course to roadway within parking court           | No | Q4 2023      |
|    |                | White lining of parking bays                                    |    |              |
|    |                | Complete remaining landscaping                                  |    |              |
| 9  | Private Road   | Tarmac surface course to roadway within parking court           | No | Completed Q3 |
|    |                | White lining of parking bays                                    |    | 2023         |
|    |                | Complete remaining landscaping                                  |    |              |
| 10 | Adoptable Road | Tarmac surface course to footways                               | No | Q4 2023      |
|    |                | Tarmac surface course to carriageway                            |    |              |
|    |                | White lining                                                    |    |              |
|    |                | <ul> <li>Completion of remaining highway landscaping</li> </ul> |    |              |
| 11 | Private Road   | Block paving to carriageway                                     | No | Completed Q3 |
|    |                | <ul> <li>Completion of remaining highway landscaping</li> </ul> |    | 2023         |
| 12 | Private Road   | Block paving to carriageway                                     | No | Q4 2023      |
|    |                | Completion of remaining highway landscaping                     |    |              |
| 13 | Adoptable Road | Tarmac surface course to footways                               | No | Q4 2023      |
|    |                | Tarmac surface course to carriageway                            |    |              |
|    |                | White lining                                                    |    |              |
|    |                | Completion of remaining highway landscaping                     |    |              |

### **Development Update - Infrastructure, amenities and facilities at Kings Meadow**

| 14 | Access Junction | Tarmac surface course to footways                               | No | Q4 2023 |
|----|-----------------|-----------------------------------------------------------------|----|---------|
|    |                 | <ul> <li>Tarmac surface course to carriageway</li> </ul>        |    |         |
|    |                 | White lining                                                    |    |         |
|    |                 | <ul> <li>Completion of remaining highway landscaping</li> </ul> |    |         |

### **Parcel Remaining Works Plan**

October 2023 - Updated Quarterly