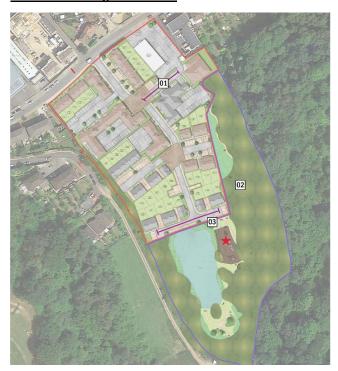

The table below gives details of the works which are in progress and will be delivered at Catteshall Court. The works are also shown on the plan below.

The timescales provided for completion of works are indicative and may be subject to change based on external market factors.

#### Schedule of Remaining Works to Parcel

| Plan<br>Ref | Description       | Remaining Works                           | Is a Third Party Responsible for Completing? |         |
|-------------|-------------------|-------------------------------------------|----------------------------------------------|---------|
| 01          | Private Road      | Complete road and footway finishing works | No                                           | Q4 2023 |
| 02          | Public Open Space | Complete woodland path landscaping        | No                                           | Q4 2023 |
| 03          | Pond edge         | Complete all soft landscaping works       | No                                           | Q4 2023 |
|             | Landscaping       | •                                         |                                              |         |

#### Parcel Remaining Works Plan

30 September 2023 - Updated Quarterly

Classified as General