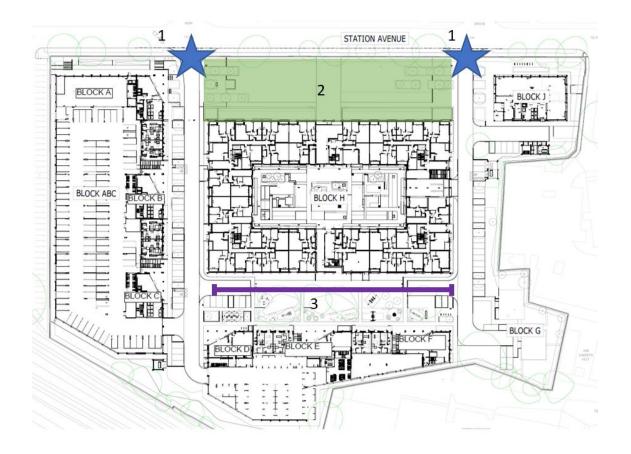

The table below gives details of the works which are in progress and are planned will be delivered at Walton Court Gardens. The works are also shown on the plan below.

The timescales provided for completion of works are indicative and may be subject to change based on external market factors.

### **Schedule of Remaining Works to Parcel**

| Plan<br>Ref | Description       | Remaining Works                                           | Is a Third Party<br>Responsible for<br>Completing? | Forecast Date for<br>Works<br>Completion |
|-------------|-------------------|-----------------------------------------------------------|----------------------------------------------------|------------------------------------------|
| 1           | Access Junctions  | Complete road finishing works                             | No                                                 | Q2 2024                                  |
| 2           | Public Open Space | Complete all public open space works including public art | No                                                 | Q2 2024                                  |
| 3           | Private Road      | Complete road finishing works                             | No                                                 | Q4 2023                                  |

### Parcel Remaining Works Plan

**30<sup>th</sup> September 2023 – Updated Quarterly** 

Elassified as General