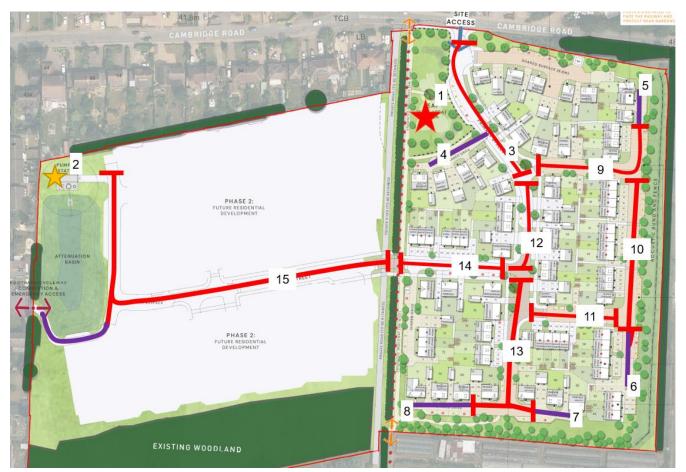

The table below gives details of the works which are in progress and are planned to be delivered at Lewin Park. The works are also shown on the plan below.

The timescales provided for completion of works are indicative and may be subject to change based on external market factors.

#### **Schedule of Remaining Works to Parcel**

| Plan<br>Ref | Description                      | Remaining Works                                                                                                                                                                                                               | Is a Third Party<br>Responsible for<br>Completing? | Forecast Date for<br>Works<br>Completion |
|-------------|----------------------------------|-------------------------------------------------------------------------------------------------------------------------------------------------------------------------------------------------------------------------------|----------------------------------------------------|------------------------------------------|
| 1           | Equipped Play Area               | <ul> <li>Install play equipment</li> <li>Complete safety surfacing</li> <li>Install railings</li> </ul>                                                                                                                       | No                                                 | Q1 2024                                  |
| 2           | Surface Water<br>Pumping Station | Complete fencing and compound works                                                                                                                                                                                           | No                                                 | Q4 2023                                  |
| 3           | Adoptable Road                   | <ul> <li>Tarmac surface course to footways</li> <li>Tarmac surface course to carriageway</li> <li>Block paving to feature junction area</li> <li>White lining</li> <li>Completion of remaining highway landscaping</li> </ul> | No                                                 | Q3 2024                                  |
| 4           | Private Road                     | Full Road Construction                                                                                                                                                                                                        | No                                                 | Q4 2023                                  |
| 5           | Private Road                     | Full Road Construction                                                                                                                                                                                                        | No                                                 | Q4 2023                                  |

**Development Update - Infrastructure, amenities and facilities at Lewin Park** 

| 6  | Private Road   | Full Road Construction | No | Q2 2024 |
|----|----------------|------------------------|----|---------|
| 7  | Private Road   | Full Road Construction | No | Q3 2024 |
| 8  | Private Road   | Full Road Construction | No | Q3 2024 |
| 9  | Adoptable Road | Full Road Construction | No | Q2 2024 |
| 10 | Adoptable Road | Full Road Construction | No | Q1 2024 |
| 11 | Adoptable Road | Full Road Construction | No | Q2 2024 |
| 12 | Adoptable Road | Full Road Construction | No | Q2 2024 |
| 13 | Adoptable Road | Full Road Construction | No | Q3 2024 |
| 14 | Adoptable Road | Full Road Construction | No | Q4 2024 |
| 15 | Adoptable Road | Full Road Construction | No | Q1 2025 |

#### Parcel Remaining Works Plan