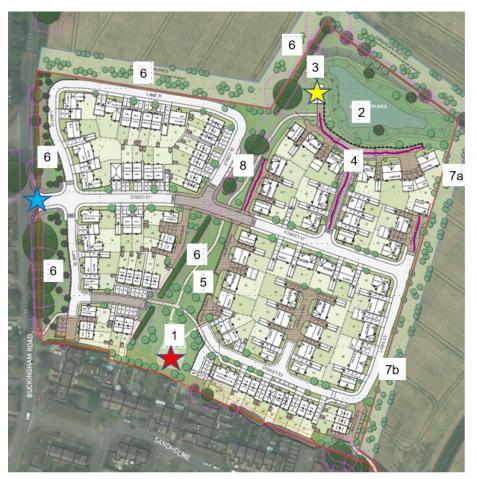

The table below gives details of the works which are in progress and are planned to be/will be delivered at Claybourne. The works are also shown on the plan below.

The timescales provided for completion of works are indicative and may be subject to change based on external market factors.

#### **Schedule of Remaining Works to Parcel**

| Plan<br>Ref | Description                       | Remaining Works                                                                    | Is a Third Party<br>Responsible for<br>Completing? | Forecast Date for<br>Works<br>Completion |
|-------------|-----------------------------------|------------------------------------------------------------------------------------|----------------------------------------------------|------------------------------------------|
| 1           | Equipped Play Area                | Complete landscaping, link footpaths and open to public use.     Handover to Manco | No                                                 | Complete                                 |
| 2           | Attenuation Basin                 | Complete soft landscaping works. Handover to Manco inc.<br>landscape buffer beyond | No                                                 | Q4 2023                                  |
| 3           | Foul Water Pumping<br>Station     | Complete access and compound works to adoption                                     | No                                                 | Q4 2023                                  |
| 4           | Unadopted Road &<br>Private Drive | Complete works                                                                     | No                                                 | Q4 2023                                  |
| 5           | Temporary link                    | Remove temporary tarmac link. Provide hard & soft<br>landscaping                   | No                                                 | Complete                                 |
| 6           | Public Open Space                 | Complete works & handover to Manco                                                 | No                                                 | Complete                                 |
| 7a          | Public Open Space                 | Complete works & handover to Manco                                                 | No                                                 | Complete                                 |

**Development Update - Infrastructure, amenities and facilities at Claybourne** 

| 7b | Public Open Space | Complete works & handover to Manco                         | No | Complete |
|----|-------------------|------------------------------------------------------------|----|----------|
| 8  | Public Open Space | <ul> <li>Complete works &amp; handover to Manco</li> </ul> | No | Q4 2023  |

#### Parcel Remaining Works Plan