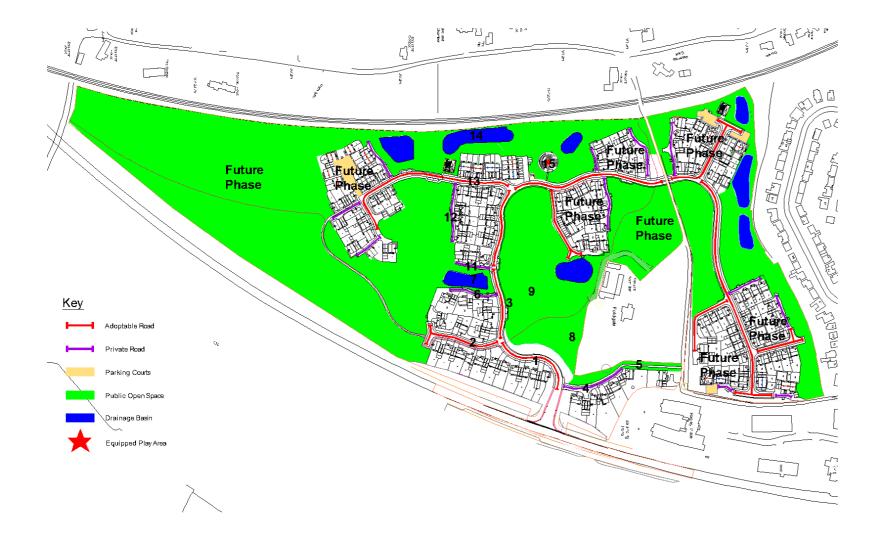

The table below gives details of the works which are in progress and are planned to be/will be delivered at Ludlow Grange, Ludlow. The works are also shown on the plan below.

The timescales provided for completion of works are indicative and may be subject to change based on external market factors.

### Parcel Remaining Works Plan

Parcel Remaining Works wider site plan

Jan 2024 – Updated Quarterly

Development Update - Infrastructure, amenities and facilities at Ludlow Green, Ludlow

Development Update - Infrastructure, amenities and facilities at Ludlow Green, Ludlow