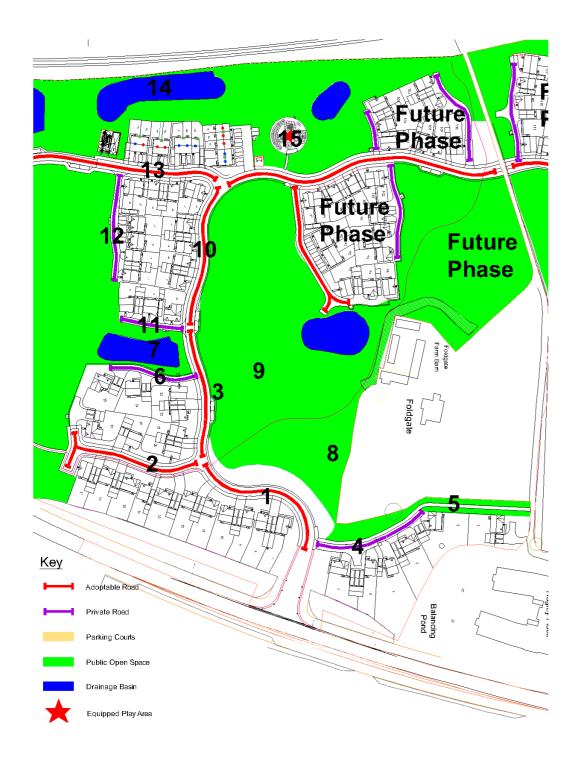

The table below gives details of the works which are in progress and are planned to be/will be delivered at Ludlow Grange, Ludlow. The works are also shown on the plan below.

The timescales provided for completion of works are indicative and may be subject to change based on external market factors.

### Schedule of Remaining Works to Parcel

| Plan<br>Ref | Description       | Remaining Works               | Is a Third Party<br>Responsible for<br>Completing? | Forecast Date for Works<br>Completion |
|-------------|-------------------|-------------------------------|----------------------------------------------------|---------------------------------------|
| 1           | Adoptable Road    | Complete final surfacing      | No                                                 | Unknown                               |
| 2           | Adoptable Road    | Complete final surfacing      | No                                                 | Q2 / 24                               |
| 3           | Adoptable Road    | Complete final surfacing      | No                                                 | Q3/24                                 |
| 4           | Private Road      | Complete final surfacing      | No                                                 | Q4 / 23                               |
| 5           | Footpath link     | Complete final surfacing      | No                                                 | Q1 / 24                               |
| 6           | Private Road      | Complete final surfacing      | No                                                 | Q1 / 24                               |
| 7           | Drainage Basin    | Complete soft landscape works | No                                                 | Q3 / 23                               |
| 8           | Public Open Space | Complete soft landscaping     | No                                                 | Q2 /24                                |
| 9           | Public Open Space | Complete soft landscaping     | No                                                 | Q4 /24                                |
| 10          | Adoptable Road    | Complete final surfacing      | No                                                 | Q1/25                                 |
| 11          | Private Road      | Complete final surfacing      | No                                                 | Q4 / 24                               |
| 12          | Private Road      | Complete final surfacing      | No                                                 | Q1 / 25                               |
| 13          | Adoptable Road    | Complete final surfacing      | No                                                 | Q1/25                                 |

## Development Update - Infrastructure, amenities and facilities at Ludlow Green, Ludlow

| 14 | Drainage Basin | Complete soft landscape works | No |
|----|----------------|-------------------------------|----|
| 15 | Play area      | Complete works                | No |

### Parcel Remaining Works Plan

Parcel Remaining Works wider site plan

Jan 2024 – Updated Quarterly

Development Update - Infrastructure, amenities and facilities at Ludlow Green, Ludlow

Development Update - Infrastructure, amenities and facilities at Ludlow Green, Ludlow