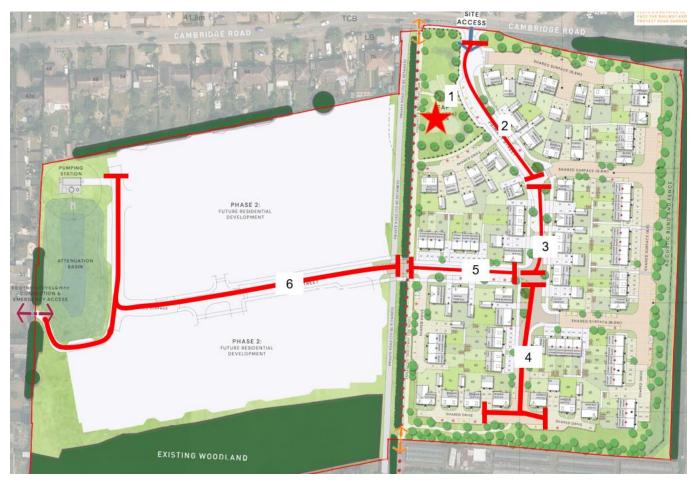

The table below gives details of the works which are in progress and are planned to be delivered at Lewin Park. The works are also shown on the plan below.

The timescales provided for completion of works are indicative and may be subject to change based on external market factors.

#### Schedule of Remaining Works to Parcel

| Plan<br>Ref | Description        | Remaining Works                                                                                                                                          | Is a Third Party<br>Responsible for<br>Completing? | Forecast Date for<br>Works<br>Completion |
|-------------|--------------------|----------------------------------------------------------------------------------------------------------------------------------------------------------|----------------------------------------------------|------------------------------------------|
| 1           | Equipped Play Area | Complete safety surfacing                                                                                                                                | No                                                 | Q3 2024                                  |
| 2           | Adoptable Road     | <ul> <li>Tarmac surface course to footways</li> <li>Tarmac surface course to carriageway</li> <li>Completion of remaining highway landscaping</li> </ul> | No                                                 | Q4 2024                                  |
| 3           | Adoptable Road     | <ul> <li>Tarmac surface course to footways</li> <li>Tarmac surface course to carriageway</li> <li>Completion of remaining highway landscaping</li> </ul> | No                                                 | Q4 2024                                  |
| 4           | Adoptable Road     | <ul> <li>Tarmac surface course to footways</li> <li>Tarmac surface course to carriageway</li> <li>Completion of remaining highway landscaping</li> </ul> | No                                                 | Q4 2024                                  |
| 5           | Adoptable Road     | Tarmac surface course to footways                                                                                                                        | No                                                 | Q4 2024                                  |

#### **Development Update - Infrastructure, amenities and facilities at Lewin Park**

|   |                | <ul><li>Tarmac surface course to carriageway</li><li>Completion of remaining highway landscaping</li></ul> |    |         |
|---|----------------|------------------------------------------------------------------------------------------------------------|----|---------|
| 6 | Adoptable Road | <ul> <li>Tarmac surface course to footways</li> </ul>                                                      | No | Q4 2024 |
|   |                | <ul> <li>Tarmac surface course to carriageway</li> </ul>                                                   |    |         |
|   |                | <ul> <li>Completion of remaining highway landscaping</li> </ul>                                            |    |         |

#### Parcel Remaining Works Plan