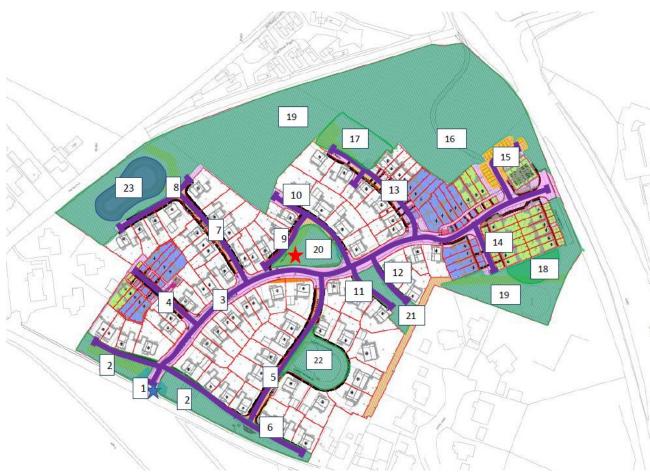

#### **Parcel Remaining Works Plan**

[March 2024] - Updated Quarterly

#### **Schedule of Remaining Works to Parcel**

| Plan<br>Ref | Description                    | Remaining Works                                                                                | Is a Third Party<br>Responsible for<br>Completing? | Forecast Date for Works Completion |
|-------------|--------------------------------|------------------------------------------------------------------------------------------------|----------------------------------------------------|------------------------------------|
| 1           | Main Site Entrance             | <ul> <li>Complete all associated S278 works and off site<br/>bus-stop improvements.</li> </ul> | No                                                 | Q3 2024                            |
| 2           | Frontline Boundary Landscaping | Completion of final landscaping design                                                         | No                                                 | Q2 2024                            |
| 3           | Spine Road [Private]           | Partially Built. Completion of all highways works.                                             | No                                                 | Q2 2024                            |
| 4           | Private Road                   | Road Complete. Handover works due.                                                             | No                                                 | Q2 2024                            |
| 5           | Private Road                   | Completion of all highways works                                                               | No                                                 | Q2 2024                            |
| 6           | Private Road                   | Completion of all highways works                                                               | No                                                 | Q2 2024                            |
| 7           | Private Road                   | Road Complete. Handover works due.                                                             | No                                                 | Q2 2024                            |
| 8           | Private Road                   | Road Complete. Handover works due.                                                             | No                                                 | Q2 2024                            |
| 9           | Private Road                   | Road Complete. Handover works due.                                                             | No                                                 | Q2 2024                            |
| 10          | Private Road                   | Road Complete. Handover works due.                                                             | No                                                 | Q2 2024                            |
| 11          | Private Road                   | Road Complete. Handover works due.                                                             | No                                                 | Q2 2024                            |

## **Development Update - Infrastructure, amenities and facilities at Lancaster Park**

| 12 | Private Road                 | Road Complete. Handover works due.                                                                          | No | Q2 2024 |
|----|------------------------------|-------------------------------------------------------------------------------------------------------------|----|---------|
| 13 | Private Road                 | Road Complete. Handover works due.                                                                          | No | Q2 2024 |
| 14 | Private Road                 | Completion of all highways works                                                                            | No | Q2 2024 |
| 15 | Private Road [Shared Drive]  | Completion of all highways works                                                                            | No | Q2 2024 |
| 16 | Cycle/Foot Path              | Works Complete                                                                                              | No | Q3 2023 |
| 17 | Public Open Space            | Completion of all landscaping works                                                                         | No | Q3 2023 |
| 18 | Public Open Space            | Completion of all landscaping works                                                                         | No | Q3 2024 |
| 19 | Existing Woodland            | No works required prior to handover                                                                         | No | Q3 2024 |
| 20 | Public Open Space + LAP Area | <ul> <li>Landscaping installed. LAP Play area equipment's,<br/>Shrubs, and Fencing all installed</li> </ul> | No | Q3 2023 |
| 21 | Public Open Space            | Landscape Works completed                                                                                   | No | Q3 2023 |
| 22 | Public Open Space            | Completion of all landscaping works                                                                         | No | Q3 2024 |
| 23 | Attenuation Pond             | Already built in. Planting works completed. Railings to Headwalls to be installed                           | No | Q3 2024 |