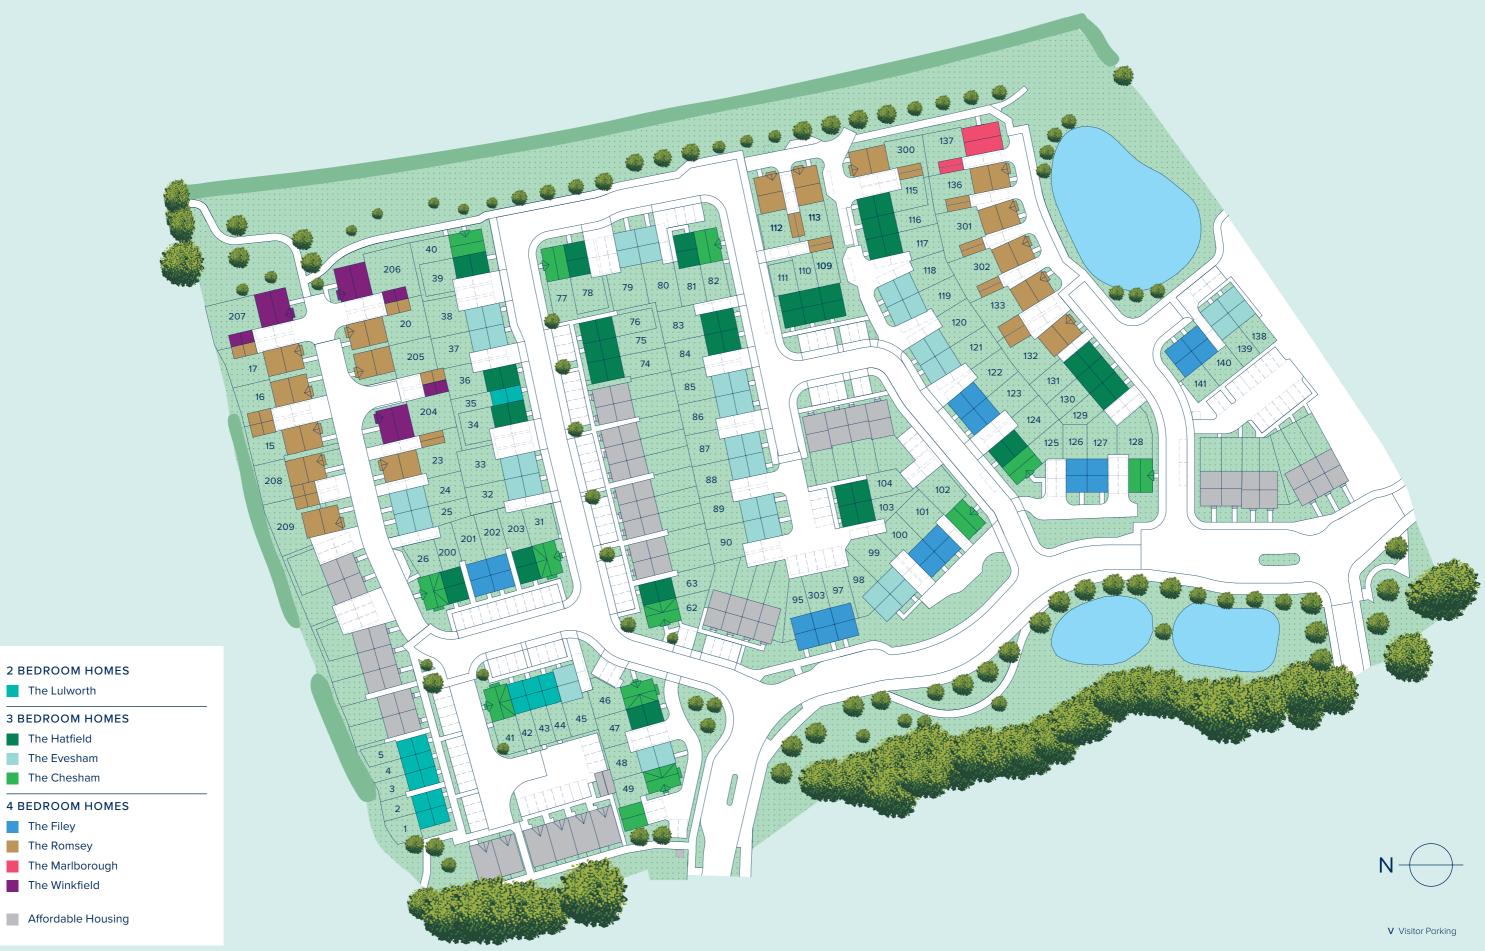

## DEVELOPMENT PLAN

MIRUM PARK, LYDNEY 1 Daffodil Drive, off Highfield Road, Lydney Gloucestershire, GL15 5RE

For all enquiries please call

01594 501 812 crestnicholson.com/mirumpark

Please note, the digital illustrations may not accurately depict elevation materials, gradients, landscaping or street furniture. Whilst every reasonable effort has been made to ensure that the information contained in this brochure is correct, it is designed specifically as a guide only and Crest Nicholson reserves the right to amend the specification and layout as necessary and without notice at its absolute discretion. This brochure does not in any way constitute or form any part of a contract of sale transfer or lease. Please ask Sales Executive for further details. STU9475/August 2021.