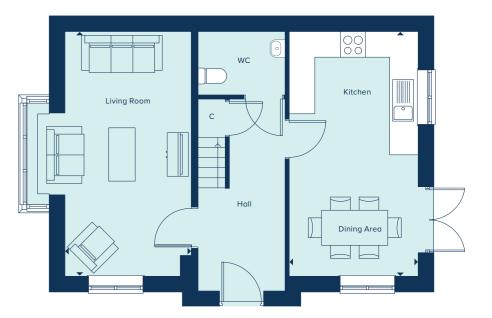

# THE REDGRAVE

3 Bedroom Home

crestnicholson.com

# THE REDGRAVE

The Redgrave is a thoughtfully designed two storey, three bedroom home which features a spacious open kitchen and dining area in addition to a separate living room which features French doors to the rear garden. Bedroom one benefits from a built-in wardrobe and en suite shower room. Carefully selected products and materials throughout give this home a distinct mark of quality.

# **GROUND FLOOR**

KITCHEN / DINING AREA

4.75m x 3.11m 15'7" x 10'3" LIVING ROOM 5.31m x 3.15m 17'5" x 10'4"

| BEDROOM 1     |              |
|---------------|--------------|
| 5.19m x 2.77m | 17'0" x 9'1' |
| BEDROOM 2     |              |
| 3.07m x 2.77m | 10'1" x 9'1' |
| BEDROOM 3     |              |
| 3.21m x 2.45m | 10'6" x 8'1' |

FIRST FLOOR

# C Cupboard W Wardrobe