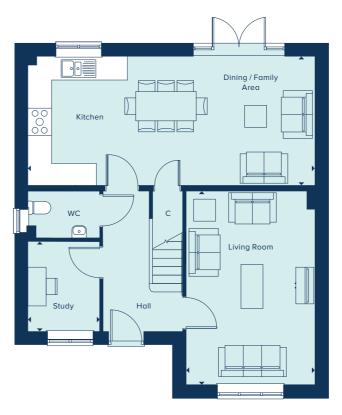

# THE RICHMOND

With flexible open-plan living space and generously sized bedrooms, the Richmond is an attractive family home. The downstairs benefits from a substantial, bright and airy living room. A versatile kitchen-dining area with ample space for relaxation or play is ideally suited to family life. Upstairs are four bedrooms and two bathrooms (one en suite). All fixtures and fittings, kitchen and sanitaryware are of excellent quality.

# **GROUND FLOOR**

| 1/ | ıT | $\sim$ | ш | NI |  |
|----|----|--------|---|----|--|
|    |    | $\sim$ | п | I٧ |  |

| 3.40m x 2.67m        | 11'1" x 8'9"   |  |  |
|----------------------|----------------|--|--|
| DINING / FAMILY AREA |                |  |  |
| 4.57m x 2.62m        | 14'11" x 8'7"  |  |  |
| LIVING ROOM          |                |  |  |
| 4.22m x 3.51m        | 13'10" x 11'6" |  |  |

| BEDROOM 1     |              |
|---------------|--------------|
| 3.96m x 2.90m | 13'0" x 9'6" |
| BEDROOM 2     |              |
| 3.38m x 2.80m | 11'1" x 9'2" |
| BEDROOM 3     |              |
| 3.04m x 2.74m | 9'11" x 9'0" |
| BEDROOM 4     |              |
| 3.14m x 2.38m | 10'3" x 7'9" |

FIRST FLOOR

C Cupboard W Wardrobe • Specification