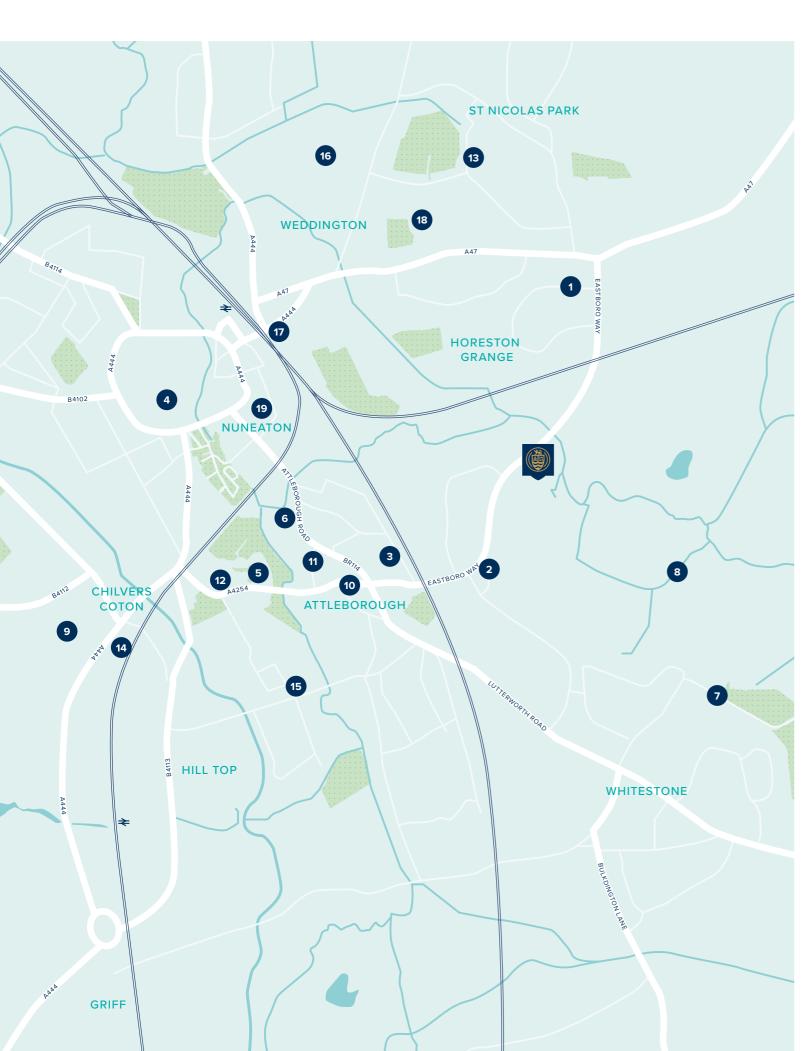

# On your doorstep

Nestled on the edge of a bustling market town with all the shops, gyms, pubs and restaurants you could ask for, but also close to the open countryside.

- 1 Co-op Food Nuneaton
- 2 Crowhill Costcutter
- Attleborough Post Office
- 4 Ropewalk Shopping Centre
- 5 Ego at The Cedar Tree
- 6 The Fuzzy Duck Cocktail Bar & Gastro Kitchen
- 7 Nuneaton Golf Club
- 8 Attleborough Fields Walk
- 9 George Eliot Hospital
- 10 The Chaucer Surgery

### Education

Close to Sketchley Gardens there is a good choice of nurseries, primary and secondary schools, as well as a further education college.

- Ducklings Day Nursery
- Wembrook Primary School
- 13 St Nicolas CofE Academy
- 14 Middlemarch Junior School
- Oak Wood Primary and Secondary School
- 16 Higham Lane Secondary School
- 17 Etone College
- North Warwickshire and South Leicestershire (Nuneaton Campus) College
- 19 King Edward VI College