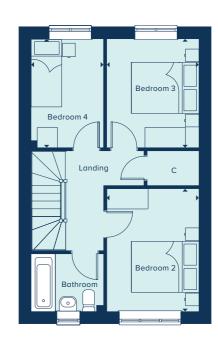

# THE FILEY

4 Bedroom Home

crestnicholson.com

# THE FILEY

A four bedroom family home spread over three storeys, The Filey provides flexibility and space in which to entertain. The first floor features two double bedrooms plus a single bedroom and a family bathroom. Bedroom one takes up the entire second floor and benefits from an en suite and built-in wardrobe. The ground floor comprises of an open plan kitchen and dining area plus a separate living room with French doors to the rear garden.

# GROUND FLOOR

| KITCHEN / DINING AREA |               |  |  |
|-----------------------|---------------|--|--|
| 4.78m x 2.79m         | 15'8" x 9'2"  |  |  |
| LIVING ROOM           |               |  |  |
| 4.97m x 3.19m         | 16'3" x 10'5" |  |  |

| FIRST FLOOR   |                |
|---------------|----------------|
| BEDROOM 2     |                |
| 3.64m x 2.73m | 11'11" x 8'11" |
| BEDROOM 3     |                |
| 3.22m x 2.73m | 10'7" x 8'11"  |
| BEDROOM 4     |                |
| 3.22m x 2.15m | 10'7" × 7'0"   |