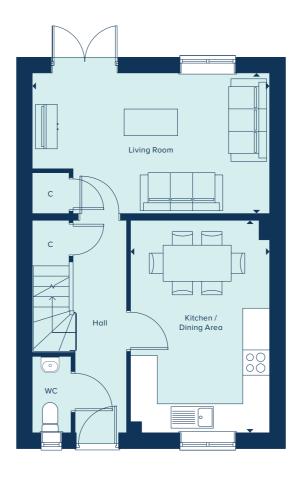

# THE CROMER

2 Bedroom Home

crestnicholson.com

# THE CROMER

An exceptionally spacious two-bedroom property, The Cromer is designed for comfort and convenience. The ground floor includes a spacious living area with French doors providing direct access to the garden, a downstairs WC and storage cupboard. The Cromer also has the benefit of both a main bathroom and an en suite.

### GROUND FLOOR

| KITCHEN / DINING AREA |               |  |  |  |
|-----------------------|---------------|--|--|--|
| 4.85m x 2.11m         | 15'11" x 6'11 |  |  |  |
| LIVING ROOM           |               |  |  |  |
| 4.17m x 3.56m         | 13'8" x 11'8  |  |  |  |

| BEDROOM 1     |             |
|---------------|-------------|
| 3.68m x 3.08m | 12'1" x 10' |
| BEDROOM 2     |             |

FIRST FLOOR

4.17m x 2.49m

C Cupboard W Wardrobe

Please note, the digital illustrations are for illustration purposes only and any may not accurately depict elevation materials, gradients, landscaping or street furniture and may be subject to change. Whilst every effort has been made to ensure that the measurements and dimensions referred to in this brochure are an accurate reflection of the dimensions and measurements of the plots when built, the dimensions may vary from the measurements shown in the brochure save that any such variation shall be no greater than +/- 50mm of the measurements referred to in the brochure. You are strongly advised, therefore, not to order any carpets, appliances or any other goods which depend on precise dimensions before carrying out an actual measurement within your reserved plot. Whilst every reasonable effort has been made to ensure that the information contained in this brochure is correct, it is designed specifically as a guide only and does not constitute or form any part of a contract of sale transfer or lease unless any point that you specifically want to rely on is confirmed in writing by Crest Nicholson and is referred to in the contract. Please ask a sales executive for further details. Crest Nicholson is a registered developer with the New Homes Quality Code. Please speak to a sales executive if you need further help with any marketing material including provision in another format. 1011902/August 2024.