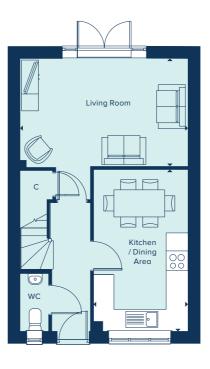

# THE CROMER

An exceptionally spacious two-bedroom property, The Cromer is designed for comfort and convenience. The ground floor includes a spacious living area with French doors providing direct access to the garden, a downstairs WC and storage cupboard. The Cromer also has the benefit of both a main bathroom and an en suite.

### GROUND FLOOR

| KITCHEN / DINING AREA |               |  |  |  |
|-----------------------|---------------|--|--|--|
| 4.85m x 2.11m         | 15'11" x 6'11 |  |  |  |
| LIVING ROOM           |               |  |  |  |
| 4.17m x 3.56m         | 13'8" x 11'8  |  |  |  |