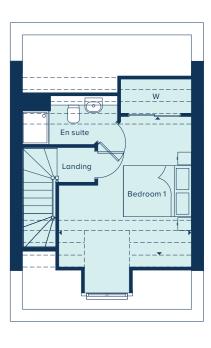

# THE FILEY

A four bedroom family home spread over three storeys, The Filey provides flexibility and space in which to entertain. The first floor features two double bedrooms plus a single bedroom and a family bathroom. Bedroom one takes up the entire second floor and benefits from an en suite and built-in wardrobe. The ground floor comprises of an open plan kitchen and dining area plus a separate living room with French doors to the rear garden.

# GROUND FLOOR

| KITCHEN / DINING AREA |               |  |  |
|-----------------------|---------------|--|--|
| 4.78m x 2.79m         | 15'8" x 9'2"  |  |  |
| LIVING ROOM           |               |  |  |
| 4.97m x 3.19m         | 16'3" x 10'5" |  |  |

| FIRST FLOOR   |                |
|---------------|----------------|
| BEDROOM 2     |                |
| 3.64m x 2.73m | 11'11" x 8'11" |
| BEDROOM 3     |                |
| 3.22m x 2.73m | 10'7" x 8'11"  |
| BEDROOM 4     |                |
| 3.22m x 2.15m | 10'7" × 7'0"   |

| SECOND FLOOR  |               |
|---------------|---------------|
| BEDROOM 1     |               |
| 4.87m x 3.85m | 16'0" x 12'8" |

C Cupboard W Wardrobe • Specification