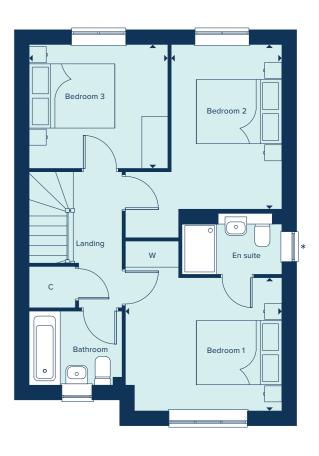

# THE REDGRAVE

The Redgrave is a thoughtfully designed two storey, three bedroom home which features a spacious open kitchen and dining area in addition to a separate living room which features French doors to the rear garden. Bedroom one benefits from a built-in wardrobe and en suite shower room. Carefully selected products and materials throughout give this home a distinct mark of quality.

# **GROUND FLOOR**

KITCHEN / DINING AREA

4.75m x 3.11m 15'7" x 10'3" LIVING ROOM 5.31m x 3.15m 17'5" x 10'4"

| BEDROOM 1     |              |
|---------------|--------------|
| 5.19m x 2.77m | 17'0" x 9'1' |
| BEDROOM 2     |              |
| 3.07m x 2.77m | 10'1" x 9'1' |
| BEDROOM 3     |              |
| 3.21m x 2.45m | 10'6" x 8'1' |