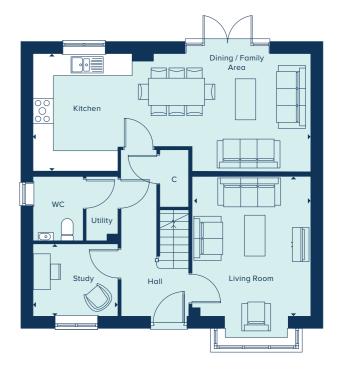

# **GROUND FLOOR**

| 1/ | ıT | $\sim$ | ш | NI |  |
|----|----|--------|---|----|--|
|    |    | $\sim$ | п | I٧ |  |

| 3.40m x 2.67m        | 11'1" x 8'9"   |  |  |
|----------------------|----------------|--|--|
| DINING / FAMILY AREA |                |  |  |
| 4.57m x 2.62m        | 14'11" x 8'7"  |  |  |
| LIVING ROOM          |                |  |  |
| 4.22m x 3.51m        | 13'10" x 11'6" |  |  |

FIRST FLOOR

C Cupboard W Wardrobe • Specification