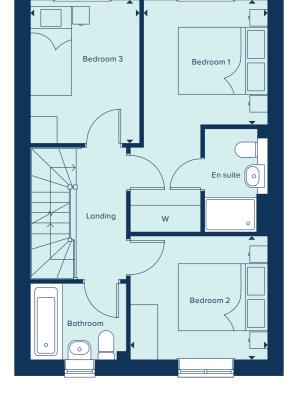

# THE REDGRAVE

3 Bedroom Home

crestnicholson.com

# THE REDGRAVE

The Redgrave is a thoughtfully designed two storey, three bedroom home which features a spacious open kitchen and dining area in addition to a separate living room which features French doors to the rear garden. Bedroom one benefits from a built-in wardrobe and en suite shower room. Carefully selected products and materials throughout give this home a distinct mark of quality.

# **GROUND FLOOR**

KITCHEN / DINING AREA

4.75m x 3.11m 15'7" x 10'3" LIVING ROOM 5.31m x 3.15m 17'5" x 10'4"

| BEDROOM 1     |              |
|---------------|--------------|
| 5.19m x 2.77m | 17'0" x 9'1' |
| BEDROOM 2     |              |
| 3.07m x 2.77m | 10'1" x 9'1' |
| BEDROOM 3     |              |
| 3.21m x 2.45m | 10'6" x 8'1' |

FIRST FLOOR

# C Cupboard W Wardrobe