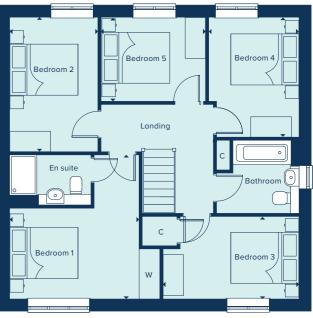

# THE BUCKINGHAM

The Buckingham is a spacious five bedroom family home ideally suited to a large family or those who enjoy entertaining. An extensive open plan kitchen, dining and family area extends across the rear of the property, with French doors opening into the garden, the ground floor also benefits from a separate living room, dining room and utility room. Upstairs, bedroom one benefits from built-in wardrobes and an en suite and the four further bedrooms share the modern family bathroom. Attention to detail and quality products feature throughout.

### FIRST FLOOR

| BEDROOM 1     |                |
|---------------|----------------|
| 4.24m x 3.77m | 13'11" x 12'4" |
| BEDROOM 2     |                |
| 3.96m x 2.60m | 13'0" x 8'6"   |
| BEDROOM 3     |                |
| 4.00m x 2.43m | 13'1" x 8'0"   |
| BEDROOM 4     |                |
| 3.52m x 2.66m | 11'7" x 8'0"   |
| BEDROOM 5     |                |
| 3.07m x 2.48m | 10'1" x 8'2"   |

### C Cupboard W Wardrobe