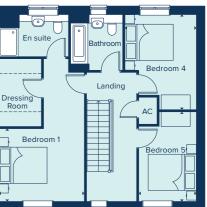

# THE BUCKINGHAM

The Buckingham is a spacious five bedroom family home ideally suited to a large family or those who enjoy entertaining. An extensive open plan kitchen, dining and family area extends across the rear of the property, with French doors opening into the garden, the ground floor also benefits from a separate living room, dining room and utility room. Upstairs, bedroom one benefits from built-in wardrobes and an en suite and the four further bedrooms share the modern family bathroom. Attention to detail and quality products feature throughout.

### FIRST FLOOR

| BEDROOM 1     |                |
|---------------|----------------|
| 4.24m x 3.77m | 13'11" x 12'4" |
| BEDROOM 2     |                |
| 3.96m x 2.60m | 13'0" x 8'6"   |
| BEDROOM 3     |                |
| 4.00m x 2.43m | 13'1" x 8'0"   |
| BEDROOM 4     |                |
| 3.52m x 2.66m | 11'7" x 8'0"   |
| BEDROOM 5     |                |
| 3.07m x 2.48m | 10'1" x 8'2"   |