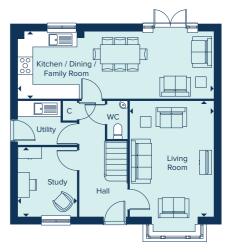

# THE BUCKINGHAM

The Buckingham is a spacious five bedroom family home ideally suited to a large family or those who enjoy entertaining. An extensive open plan kitchen, dining and family area extends across the rear of the property, with French doors opening into the garden, the ground floor also benefits from a separate living room, dining room and utility room. Upstairs, bedroom one benefits from built-in wardrobes and an en suite and the four further bedrooms share the modern family bathroom. Attention to detail and quality products feature throughout.

### **GROUND FLOOR**

| KITCHEN / DINING / | FAMILY AREA   |
|--------------------|---------------|
| 3.51m x 3.20m      | 27'1" x 10'6" |
| LIVING ROOM        |               |
| 4.94m x 3.56m      | 16'3" x 11'8" |
| STUDY              |               |
| 3.25m x 2.60m      | 10'8" x 8'6"  |