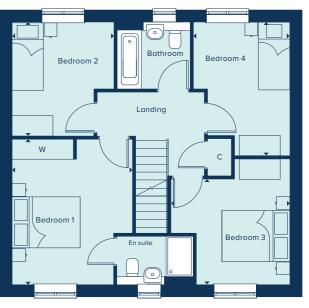

| BEDROOM 1     |              |
|---------------|--------------|
| 3.96m x 2.90m | 13'0" x 9'6" |
| BEDROOM 2     |              |
| 3.38m x 2.80m | 11'1" x 9'2" |
| BEDROOM 3     |              |
| 3.04m x 2.74m | 9'11" x 9'0" |
| BEDROOM 4     |              |
| 3.14m x 2.38m | 10'3" x 7'9" |

FIRST FLOOR

C Cupboard W Wardrobe • Specification