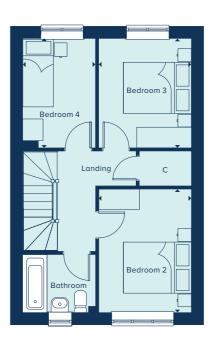

# THE FILEY

A four bedroom family home spread over three storeys, The Filey provides flexibility and space in which to entertain. The first floor features two double bedrooms plus a single bedroom and a family bathroom. Bedroom one takes up the entire second floor and benefits from an en suite and built-in wardrobe. The ground floor comprises of an open plan kitchen and dining area plus a separate living room with French doors to the rear garden.

# GROUND FLOOR

| KITCHEN / DINING AREA |               |  |  |
|-----------------------|---------------|--|--|
| 4.78m x 2.79m         | 15'8" x 9'2"  |  |  |
| LIVING ROOM           |               |  |  |
| 4.97m x 3.19m         | 16'3" x 10'5" |  |  |

| FIRST FLOOR   |                |
|---------------|----------------|
| BEDROOM 2     |                |
| 3.64m x 2.73m | 11'11" x 8'11" |
| BEDROOM 3     |                |
| 3.22m x 2.73m | 10'7" x 8'11"  |
| BEDROOM 4     |                |
| 3.22m x 2.15m | 10'7" × 7'0"   |

| SECOND FLOOR  |               |
|---------------|---------------|
| BEDROOM 1     |               |
| 4.87m x 3.85m | 16'0" x 12'8" |

C Cupboard W Wardrobe • Specification