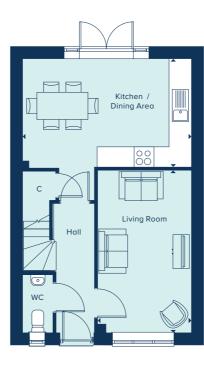

# THE FILEY

A four bedroom family home spread over three storeys, The Filey provides flexibility and space in which to entertain. The first floor features two double bedrooms plus a single bedroom and a family bathroom. Bedroom one takes up the entire second floor and benefits from an en suite and built-in wardrobe. The ground floor comprises of an open plan kitchen and dining area plus a separate living room with French doors to the rear garden.

# GROUND FLOOR

| KITCHEN / DINING AREA |               |  |  |
|-----------------------|---------------|--|--|
| 4.78m x 2.79m         | 15'8" x 9'2"  |  |  |
| LIVING ROOM           |               |  |  |
| 4.97m x 3.19m         | 16'3" x 10'5" |  |  |