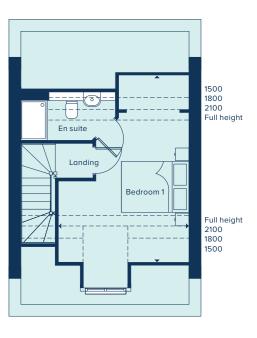

# THE FILEY

4 Bedroom Home

crestnicholson.com

# THE FILEY

A four bedroom family home spread over three storeys, The Filey provides flexibility and space in which to entertain. The first floor features two double bedrooms plus a single bedroom and a family bathroom. Bedroom one takes up the entire second floor and benefits from an en suite and built-in wardrobe. The ground floor comprises of an open plan kitchen and dining area plus a separate living room with French doors to the rear garden.

| SECOND FLOOR  |               |
|---------------|---------------|
| BEDROOM 1     |               |
| 4.87m x 3.85m | 16'0" x 12'8" |

C Cupboard W Wardrobe • Specification