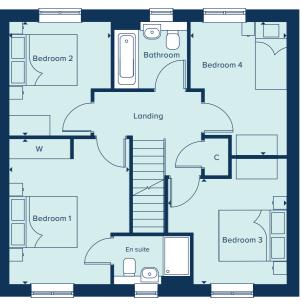

# THE DARTFORD

4 Bedroom Home

crestnicholson.com

# THE DARTFORD

Ideally suited to modern living, The Dartford provides both extensive family space and the benefit of a study. With a large, open plan kitchen, dining and family area in addition to a separate living room, this home offers considerable flexibility. Each of the four bedrooms are well proportioned, with bedroom one having the luxury of an en suite shower room. Carefully selected products and materials throughout give this home a distinct mark of quality.

# FIRST FLOOR

BEDROOM 1

3.52m x 3.31m 11'6" x 10'10"

BEDROOM 2
4.03m x 3.01m 13'2" x 9'9"

BEDROOM 3
4.23m x 2.57m 13'10" x 8'4"

BEDROOM 4
3.72m x 2.61m 12'2" x 8'7"

Please note, the digital illustrations are for illustration purposes only and any may not accurately depict elevation materials, gradients, landscaping or street furniture and may be subject to change. Whilst every effort has been made to ensure that the measurements and dimensions referred to in this brochure are an accurate reflection of the dimensions and measurements of the plots when built, the dimensions may vary from the measurements shown in the brochure save that any such variation shall be no greater than +/-50mm of the measurements referred to in the brochure. You are strongly advised, therefore, not to order any carpets, appliances or any other goods which depend on precise dimensions before carrying out an actual measurement within your reserved plot. Whilst every reasonable effort has been made to ensure that the information contained in this brochure is correct, it is designed specifically as a guide only and does not constitute or form any part of a contract of sale transfer or lease unless any point that you specifically want to rely on is confirmed in writing by Crest Nicholson and is referred to in the contract. Please ask a sales executive for further details. Crest Nicholson is a registered developer with the New Homes Quality Code. Please speak to a sales executive if you need further help with any marketing material including provision in another format. 1011902/August 2024.