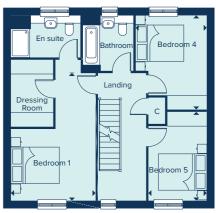

# THE BUCKINGHAM

The Buckingham is a spacious five bedroom family home ideally suited to a large family or those who enjoy entertaining. An extensive open plan kitchen, dining and family area extends across the rear of the property, with French doors opening into the garden, the ground floor also benefits from a separate living room, dining room and utility room. Upstairs, bedroom one benefits from built-in wardrobes and an en suite and the four further bedrooms share the modern family bathroom. Attention to detail and quality products feature throughout.

### FIRST FLOOR

| BEDROOM 1     |                |
|---------------|----------------|
| 4.24m x 3.77m | 13'11" x 12'4" |
| BEDROOM 2     |                |
| 3.96m x 2.60m | 13'0" x 8'6"   |
| BEDROOM 3     |                |
| 4.00m x 2.43m | 13'1" x 8'0"   |
| BEDROOM 4     |                |
| 3.52m x 2.66m | 11'7" x 8'0"   |
| BEDROOM 5     |                |
| 3.07m x 2.48m | 10'1" x 8'2"   |

### C Cupboard W Wardrobe