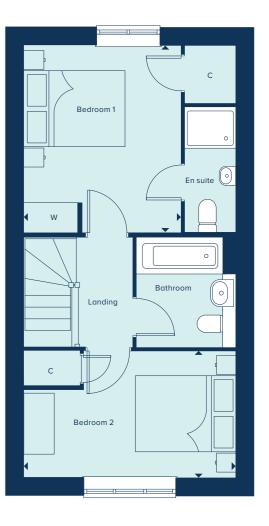

# THE REDGRAVE

3 Bedroom Home

crestnicholson.com

# THE REDGRAVE

The Redgrave is a thoughtfully designed two storey, three bedroom home which features a spacious open kitchen and dining area in addition to a separate living room which features French doors to the rear garden. Bedroom one benefits from a built-in wardrobe and en suite shower room. Carefully selected products and materials throughout give this home a distinct mark of quality.

# **GROUND FLOOR**

KITCHEN / DINING AREA

4.75m x 3.11m 15'7" x 10'3" LIVING ROOM 5.31m x 3.15m 17'5" x 10'4"

| BEDROOM 1     |              |
|---------------|--------------|
| 5.19m x 2.77m | 17'0" x 9'1' |
| BEDROOM 2     |              |
| 3.07m x 2.77m | 10'1" x 9'1' |
| BEDROOM 3     |              |
| 3.21m x 2.45m | 10'6" x 8'1' |

FIRST FLOOR

# C Cupboard W Wardrobe