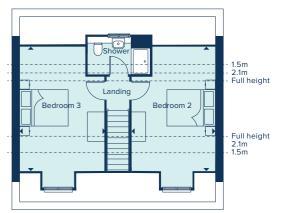

# THE BUCKINGHAM

The Buckingham is a spacious five bedroom family home ideally suited to a large family or those who enjoy entertaining. An extensive open plan kitchen, dining and family area extends across the rear of the property, with French doors opening into the garden, the ground floor also benefits from a separate living room, dining room and utility room. Upstairs, bedroom one benefits from built-in wardrobes and an en suite and the four further bedrooms share the modern family bathroom. Attention to detail and quality products feature throughout.

### FIRST FLOOR

| BEDROOM 1     |                |
|---------------|----------------|
| 4.24m x 3.77m | 13'11" x 12'4" |
| BEDROOM 2     |                |
| 3.96m x 2.60m | 13'0" x 8'6"   |
| BEDROOM 3     |                |
| 4.00m x 2.43m | 13'1" x 8'0"   |
| BEDROOM 4     |                |
| 3.52m x 2.66m | 11'7" x 8'0"   |
| BEDROOM 5     |                |
| 3.07m x 2.48m | 10'1" x 8'2"   |

### C Cupboard W Wardrobe