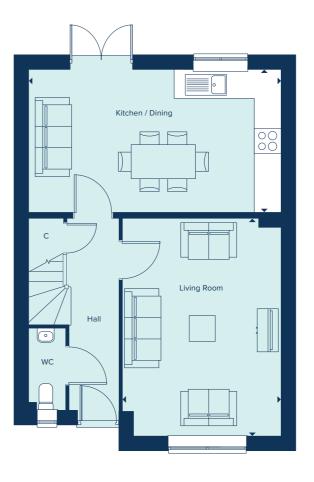

# THE REDGRAVE

The Redgrave is a thoughtfully designed two storey, three bedroom home which features a spacious open kitchen and dining area in addition to a separate living room which features French doors to the rear garden. Bedroom one benefits from a built-in wardrobe and en suite shower room. Carefully selected products and materials throughout give this home a distinct mark of quality.

# **GROUND FLOOR**

KITCHEN / DINING AREA

4.75m x 3.11m 15'7" x 10'3" LIVING ROOM 5.31m x 3.15m 17'5" x 10'4"

| BEDROOM 1     |              |
|---------------|--------------|
| 5.19m x 2.77m | 17'0" x 9'1' |
| BEDROOM 2     |              |
| 3.07m x 2.77m | 10'1" x 9'1' |
| BEDROOM 3     |              |
| 3.21m x 2.45m | 10'6" x 8'1' |