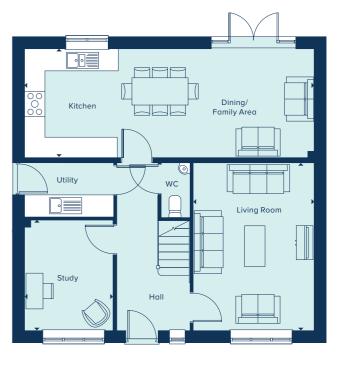

# THE BUCKINGHAM

The Buckingham is a spacious five bedroom family home ideally suited to a large family or those who enjoy entertaining. An extensive open plan kitchen, dining and family area extends across the rear of the property, with French doors opening into the garden, the ground floor also benefits from a separate living room, dining room and utility room. Upstairs, bedroom one benefits from built-in wardrobes and an en suite and the four further bedrooms share the modern family bathroom. Attention to detail and quality products feature throughout.

### **GROUND FLOOR**

| KITCHEN / DINING / | FAMILY AREA   |
|--------------------|---------------|
| 3.51m x 3.20m      | 27'1" x 10'6" |
| LIVING ROOM        |               |
| 4.94m x 3.56m      | 16'3" x 11'8" |
| STUDY              |               |
| 3.25m x 2.60m      | 10'8" x 8'6"  |

### FIRST FLOOR

| BEDROOM 1     |                |
|---------------|----------------|
| 4.24m x 3.77m | 13'11" x 12'4" |
| BEDROOM 2     |                |
| 3.96m x 2.60m | 13'0" x 8'6"   |
| BEDROOM 3     |                |
| 4.00m x 2.43m | 13'1" x 8'0"   |
| BEDROOM 4     |                |
| 3.52m x 2.66m | 11'7" x 8'0"   |
| BEDROOM 5     |                |
| 3.07m x 2.48m | 10'1" x 8'2"   |

### C Cupboard W Wardrobe