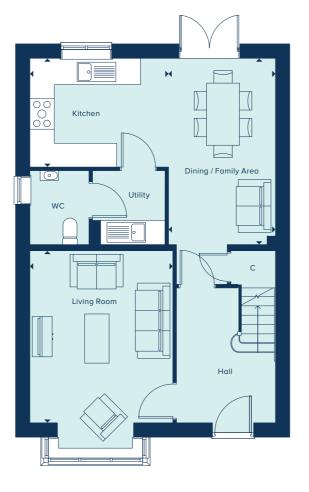

# THE RICHMOND

With flexible open-plan living space and generously sized bedrooms, the Richmond is an attractive family home. The downstairs benefits from a substantial, bright and airy living room. A versatile kitchen-dining area with ample space for relaxation or play is ideally suited to family life. Upstairs are four bedrooms and two bathrooms (one en suite). All fixtures and fittings, kitchen and sanitaryware are of excellent quality.

# **GROUND FLOOR**

| 1/ | ıT | $\sim$ | ш | NI |  |
|----|----|--------|---|----|--|
|    |    | $\sim$ | п | I٧ |  |

| 3.40m x 2.67m        | 11'1" x 8'9"   |  |  |
|----------------------|----------------|--|--|
| DINING / FAMILY AREA |                |  |  |
| 4.57m x 2.62m        | 14'11" x 8'7"  |  |  |
| LIVING ROOM          |                |  |  |
| 4.22m x 3.51m        | 13'10" x 11'6" |  |  |

| BEDROOM 1     |              |
|---------------|--------------|
| 3.96m x 2.90m | 13'0" x 9'6" |
| BEDROOM 2     |              |
| 3.38m x 2.80m | 11'1" x 9'2" |
| BEDROOM 3     |              |
| 3.04m x 2.74m | 9'11" x 9'0" |
| BEDROOM 4     |              |
| 3.14m x 2.38m | 10'3" x 7'9" |

FIRST FLOOR

C Cupboard W Wardrobe • Specification