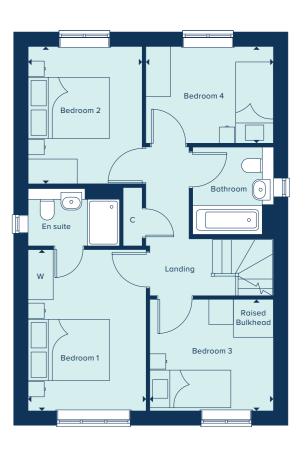

# THE DARTFORD

4 Bedroom Home

crestnicholson.com

# THE DARTFORD

Ideally suited to modern living, The Dartford provides both extensive family space and the benefit of a study. With a large, open plan kitchen, dining and family area in addition to a separate living room, this home offers considerable flexibility. Each of the four bedrooms are well proportioned, with bedroom one having the luxury of an en suite shower room. Carefully selected products and materials throughout give this home a distinct mark of quality.

# FIRST FLOOR

BEDROOM 1

3.52m x 3.31m 11'6" x 10'10"

BEDROOM 2
4.03m x 3.01m 13'2" x 9'9"

BEDROOM 3
4.23m x 2.57m 13'10" x 8'4"

BEDROOM 4
3.72m x 2.61m 12'2" x 8'7"

Please note, the digital illustrations are for illustration purposes only and any may not accurately depict elevation materials, gradients, landscaping or street furniture and may be subject to change. Whilst every effort has been made to ensure that the measurements and dimensions referred to in this brochure are an accurate reflection of the dimensions and measurements of the plots when built, the dimensions may vary from the measurements shown in the brochure save that any such variation shall be no greater than +/-50mm of the measurements referred to in the brochure. You are strongly advised, therefore, not to order any carpets, appliances or any other goods which depend on precise dimensions before carrying out an actual measurement within your reserved plot. Whilst every reasonable effort has been made to ensure that the information contained in this brochure is correct, it is designed specifically as a guide only and does not constitute or form any part of a contract of sale transfer or lease unless any point that you specifically want to rely on is confirmed in writing by Crest Nicholson and is referred to in the contract. Please ask a sales executive for further details. Crest Nicholson is a registered developer with the New Homes Quality Code. Please speak to a sales executive if you need further help with any marketing material including provision in another format. 1011902/August 2024.