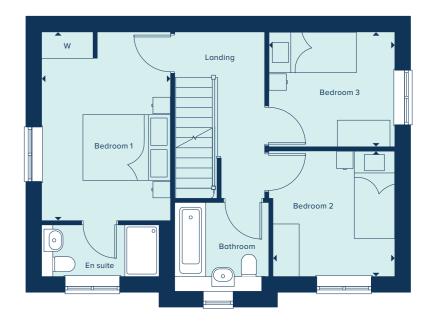

# THE REDGRAVE

3 Bedroom Home

crestnicholson.com

# THE REDGRAVE

The Redgrave is a thoughtfully designed two storey, three bedroom home which features a spacious open kitchen and dining area in addition to a separate living room which features French doors to the rear garden. Bedroom one benefits from a built-in wardrobe and en suite shower room. Carefully selected products and materials throughout give this home a distinct mark of quality.

# **GROUND FLOOR**

KITCHEN / DINING AREA

4.75m x 3.11m 15'7" x 10'3" LIVING ROOM 5.31m x 3.15m 17'5" x 10'4"

| BEDROOM 1     |              |
|---------------|--------------|
| 5.19m x 2.77m | 17'0" x 9'1' |
| BEDROOM 2     |              |
| 3.07m x 2.77m | 10'1" x 9'1' |
| BEDROOM 3     |              |
| 3.21m x 2.45m | 10'6" x 8'1' |

FIRST FLOOR

# C Cupboard W Wardrobe