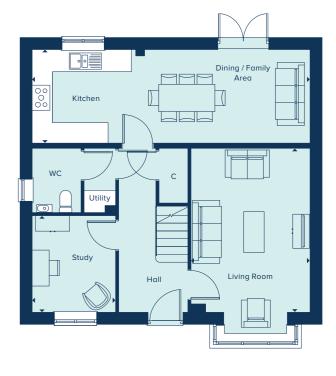

# THE DARTFORD

4 Bedroom Home

crestnicholson.com

# THE DARTFORD

Ideally suited to modern living, The Dartford provides both extensive family space and the benefit of a study. With a large, open plan kitchen, dining and family area in addition to a separate living room, this home offers considerable flexibility. Each of the four bedrooms are well proportioned, with bedroom one having the luxury of an en suite shower room. Carefully selected products and materials throughout give this home a distinct mark of quality.

### **GROUND FLOOR**

2.46m x 1.96m

KITCHEN / DINING / FAMILY AREA
7.83m x 3.53m 25'8" x 11'7"

LIVING ROOM
5.28m x 3.52m 17'4" x 11'7"
STUDY

C Cupboard W Wardrobe --- Bulkhead • Specification