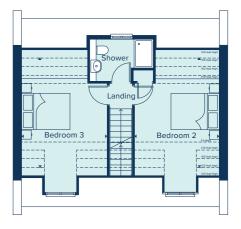

# THE BUCKINGHAM

The Buckingham is a spacious five bedroom family home ideally suited to a large family or those who enjoy entertaining. An extensive open plan kitchen, dining and family area extends across the rear of the property, with French doors opening into the garden, the ground floor also benefits from a separate living room, dining room and utility room. Upstairs, bedroom one benefits from built-in wardrobes and an en suite and the four further bedrooms share the modern family bathroom. Attention to detail and quality products feature throughout.

### FIRST FLOOR

| BEDROOM 1     |                |
|---------------|----------------|
| 4.24m x 3.77m | 13'11" x 12'4" |
| BEDROOM 2     |                |
| 3.96m x 2.60m | 13'0" x 8'6"   |
| BEDROOM 3     |                |
| 4.00m x 2.43m | 13'1" x 8'0"   |
| BEDROOM 4     |                |
| 3.52m x 2.66m | 11'7" x 8'0"   |
| BEDROOM 5     |                |
| 3.07m x 2.48m | 10'1" x 8'2"   |