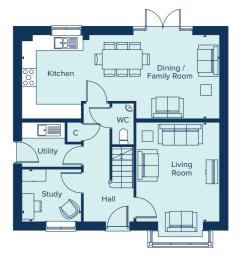

# THE BUCKINGHAM

The Buckingham is a spacious five bedroom family home ideally suited to a large family or those who enjoy entertaining. An extensive open plan kitchen, dining and family area extends across the rear of the property, with French doors opening into the garden, the ground floor also benefits from a separate living room, dining room and utility room. Upstairs, bedroom one benefits from built-in wardrobes and an en suite and the four further bedrooms share the modern family bathroom. Attention to detail and quality products feature throughout.

### **GROUND FLOOR**

| KITCHEN / DINING / | FAMILY AREA   |
|--------------------|---------------|
| 3.51m x 3.20m      | 27'1" x 10'6" |
| LIVING ROOM        |               |
| 4.94m x 3.56m      | 16'3" x 11'8" |
| STUDY              |               |
| 3.25m x 2.60m      | 10'8" x 8'6"  |