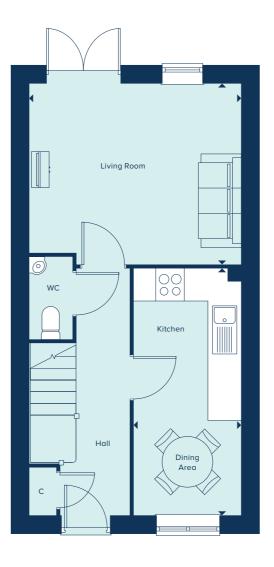

# THE REDGRAVE

3 Bedroom Home

crestnicholson.com

# THE REDGRAVE

The Redgrave is a thoughtfully designed two storey, three bedroom home which features a spacious open kitchen and dining area in addition to a separate living room which features French doors to the rear garden. Bedroom one benefits from a built-in wardrobe and en suite shower room. Carefully selected products and materials throughout give this home a distinct mark of quality.

# **GROUND FLOOR**

KITCHEN / DINING AREA

4.75m x 3.11m 15'7" x 10'3" LIVING ROOM 5.31m x 3.15m 17'5" x 10'4"

| BEDROOM 1     |              |
|---------------|--------------|
| 5.19m x 2.77m | 17'0" x 9'1' |
| BEDROOM 2     |              |
| 3.07m x 2.77m | 10'1" x 9'1' |
| BEDROOM 3     |              |
| 3.21m x 2.45m | 10'6" x 8'1' |

FIRST FLOOR

# C Cupboard W Wardrobe