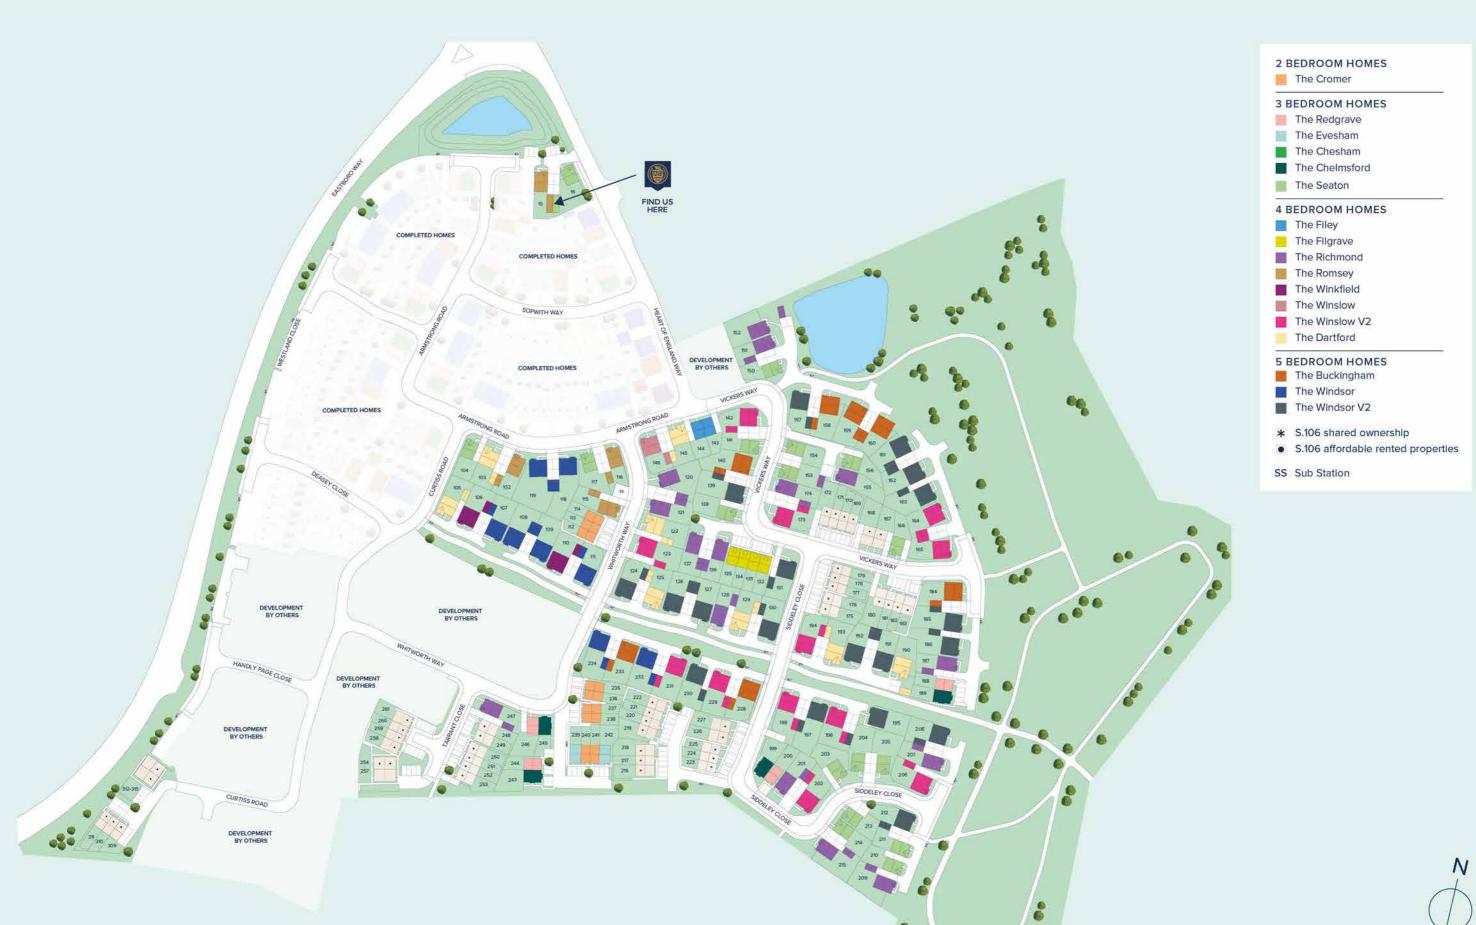

# **DEVELOPMENT PLAN**

An attractive collection of 2, 3, 4 & 5 bedroom homes situated on the outskirts of Nuneaton, Warwickshire.

# 2, 3, 4 & 5 BEDROOM HOMES

SKETCHLEY GARDENS PHASE 2 DEVELOPMENT PLAN

### Development Map/Site Plan

Please note, the digital illustrations are for illustration purposes only and any may not accurately depict elevation materials, gradients, landscaping or street furniture. Whilst every effort has been made to ensure that the information in this development plan is correct and accurate at the time of creation, it may be subject to change and Crest Nicholson reserves the right to amend the layout of the development. This development plan does not in any way constitute or form any part of a contract of sale transfer or lease. A number of new homes on our developments are designated as affordable homes in accordance with the requirements of the section 106 planning agreement. These are specifically shown on the development plan as affordable housing and/or affordable rent or shared ownership properties to make it clear that they are not available for general sale. The location of affordable homes is indicative only. The remaining homes on the development are available for open market sale (including multi-unit sales) to purchasers, who could be private individuals or another type of purchaser (for example local authorities, housing associations or other commercial landlords), and, therefore, the mix of tenures on a development may change. Please ask a sales executive for further details. 1012609/May 2025.