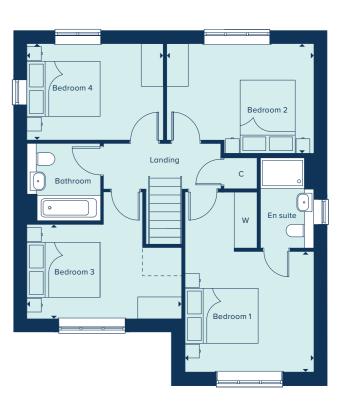

# THE RICHMOND

With flexible open-plan living space and generously sized bedrooms, the Richmond is an attractive family home. The downstairs benefits from a substantial, bright and airy living room. A versatile kitchen-dining area with ample space for relaxation or play is ideally suited to family life. Upstairs are four bedrooms and two bathrooms (one en suite). All fixtures and fittings, kitchen and sanitaryware are of excellent quality.

| BEDROOM 1     |              |
|---------------|--------------|
| 3.96m x 2.90m | 13'0" x 9'6" |
| BEDROOM 2     |              |
| 3.38m x 2.80m | 11'1" x 9'2" |
| BEDROOM 3     |              |
| 3.04m x 2.74m | 9'11" x 9'0" |
| BEDROOM 4     |              |
| 3.14m x 2.38m | 10'3" x 7'9" |

FIRST FLOOR

C Cupboard W Wardrobe • Specification