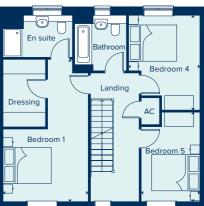

# THE ROYDON

With five bedrooms, a home office, games room or home cinema could be accommodated in the spacious Roydon. Each bedroom is generously sized and the house is light and airy. Spread over two storeys and with three bathrooms and a utility room, this home is well suited to family life.

### FIRST FLOOR\*

BEDROOM 1
4.06m x 3.28m 13'0" x 10'7"
BEDROOM 2
3.33m x 3.33m 10'10" x 10'10"
BEDROOM 3
4.06m x 2.73m 13'0" x 8'10"
BEDROOM 4
2.93m x 3.55m 9'6" x 11'6"
BEDROOM 5
3.33m x 2.75m 10'10" x 9'0"

AC Airing Cupboard  $\,$  C Cupboard  $\,$  W Wardrobe  $\,$  \* Plot 95 is a timber frame house and room sizes may vary