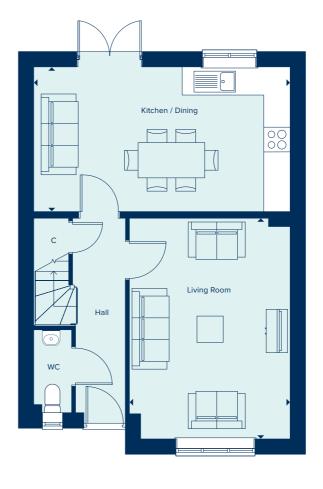

# THE REDGRAVE

The Redgrave is a thoughtfully designed two-storey, three-bedroom home which features a spacious kitchen-dining area in addition to a living room, ample built-in storage and both an en suite and family bathroom. Carefully selected products and materials throughout give this home a distinct mark of quality.

### GROUND FLOOR\*

KITCHEN / DINING AREA

| 4.81m x 3.15m | 15'8" x 10'2" |
|---------------|---------------|
| LIVING ROOM   |               |
| 5.37m x 3.02m | 17'6" x 10'5" |

| BEDROOM 1     |           |
|---------------|-----------|
| 5.23m x 2.82m | 17'2" x 9 |
| BEDROOM 2     |           |
| 3.12m x 2.81m | 10'2" x 9 |
| BEDROOM 3     |           |
| 3.25m x 2.49m | 10'7" x 8 |