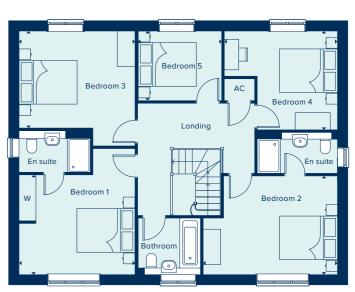

# THE ROYDON

With five bedrooms, a home office, games room or home cinema could be accommodated in the spacious Roydon. Each bedroom is generously sized and the house is light and airy. Spread over two storeys and with three bathrooms and a utility room, this home is well suited to family life.

### THE ROYDON

5 Bedroom Home

### crestnicholson.com

### **GROUND FLOOR\***

FAMILY / KITCHEN / DINING AREA 5.63m x 9.68m 18'5" x 31'8" LIVING ROOM 6.08m x 3.9m 19'9"x 12'10"

### FIRST FLOOR\*

BEDROOM 1
4.06m x 3.28m 13'0" x 10'7"
BEDROOM 2
3.33m x 3.33m 10'10" x 10'10"
BEDROOM 3
4.06m x 2.73m 13'0" x 8'10"
BEDROOM 4
2.93m x 3.55m 9'6" x 11'6"
BEDROOM 5
3.33m x 2.75m 10'10" x 9'0"

AC Airing Cupboard  $\,$  C Cupboard  $\,$  W Wardrobe  $\,$  \* Plot 95 is a timber frame house and room sizes may vary