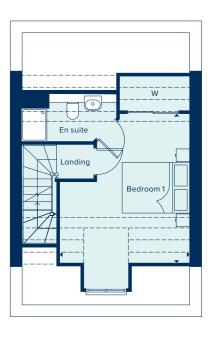

# THE FILEY

A four bedroom family home spread over three storeys, The Filey provides flexibility and space in which to entertain. The first floor features two double bedrooms plus a single bedroom and a family bathroom. Bedroom one takes up the entire second floor and benefits from an en suite and built-in wardrobe The ground floor comprises of an open plan kitchen and dining area plus a separate living room with French doors to the rear garden.

### SECOND FLOOR

BEDROOM 1

11'11" x 8'11"

10'6" x 8'11"

10'6" x 7'0"

5.58m x 3.85m 18'4" x 12'7"

C Cupboard W Wardrobe • Specification

### SECOND FLOOR

BEDROOM 1

5.58m x 3.85m 18'4" x 12'7"

C Cupboard W Wardrobe • Specification