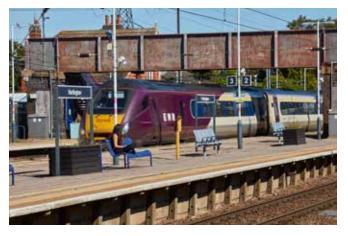

### Travel

Castlefield Park is under a mile from the nearest M1 junction giving easy access to Luton, Milton Keynes, and London.
Harlington Station is just half a mile away and provides direct Thameslink access to London, while Luton Airport is less than a twenty minute drive away.

Luton Station – 9 minutes London St Pancras – 45 minutes Bedford Station – 15 minutes St Albans City Station – 23 minutes

Village Hall – 1 minute
Harlington Station – 1 minute
Luton – 18 minutes

Bedford – 32 minutes