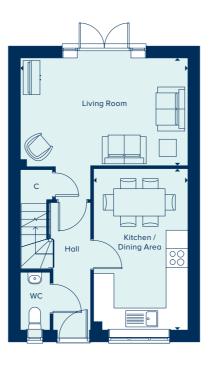

# THE REDGRAVE

The Redgrave is a thoughtfully designed two-storey, three-bedroom home which features a spacious kitchen-dining area in addition to a living room, ample built-in storage and both an en suite and family bathroom. Carefully selected products and materials throughout give this home a distinct mark of quality.

### GROUND FLOOR\*

KITCHEN / DINING AREA

| 4.81m x 3.15m | 15'8" x 10'2" |
|---------------|---------------|
| LIVING ROOM   |               |
| 5.37m x 3.02m | 17'6" x 10'5" |

| BEDROOM 1     |           |
|---------------|-----------|
| 5.23m x 2.82m | 17'2" x 9 |
| BEDROOM 2     |           |
| 3.12m x 2.81m | 10'2" x 9 |
| BEDROOM 3     |           |
| 3.25m x 2.49m | 10'7" x 8 |