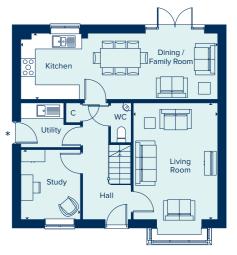

# THE ROYDON

With five bedrooms, a home office, games room or home cinema could be accommodated in the spacious Roydon. Each bedroom is generously sized and the house is light and airy. Spread over two storeys and with three bathrooms and a utility room, this home is well suited to family life.

### **GROUND FLOOR\***

FAMILY / KITCHEN / DINING AREA 5.63m x 9.68m 18'5" x 31'8" LIVING ROOM 6.08m x 3.9m 19'9"x 12'10"