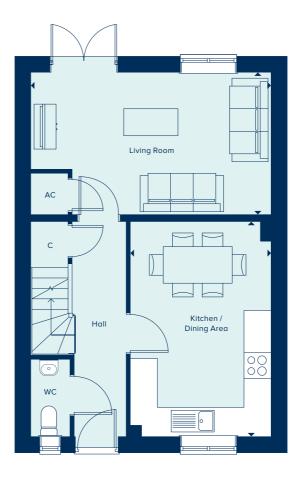

### THE REDGRAVE

3 Bedroom Home

crestnicholson.com

# THE REDGRAVE

The Redgrave is a thoughtfully designed two-storey, three-bedroom home which features a spacious kitchen-dining area in addition to a living room, ample built-in storage and both an en suite and family bathroom. Carefully selected products and materials throughout give this home a distinct mark of quality.

### GROUND FLOOR\*

KITCHEN / DINING AREA

| 4.81m x 3.15m | 15'8" x 10'2" |
|---------------|---------------|
| LIVING ROOM   |               |
| 5.37m x 3.02m | 17'6" x 10'5" |

| BEDROOM 1     |           |
|---------------|-----------|
| 5.23m x 2.82m | 17'2" x 9 |
| BEDROOM 2     |           |
| 3.12m x 2.81m | 10'2" x 9 |
| BEDROOM 3     |           |
| 3.25m x 2.49m | 10'7" x 8 |

FIRST FLOOR\*

AC Airing Cupboard C Cupboard W Wardrobe \* Plot 88 is a timber frame house and room sizes may vary