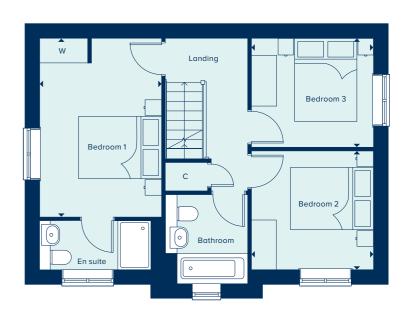

FIRST FLOOR\*

AC Airing Cupboard C Cupboard W Wardrobe \* Plot 88 is a timber frame house and room sizes may vary