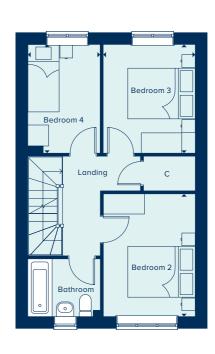

# THE REDGRAVE

The Redgrave is a thoughtfully designed two-storey, three-bedroom home which features a spacious kitchen-dining area in addition to a living room, ample built-in storage and both an en suite and family bathroom. Carefully selected products and materials throughout give this home a distinct mark of quality.

FIRST FLOOR\*

AC Airing Cupboard C Cupboard W Wardrobe \* Plot 88 is a timber frame house and room sizes may vary