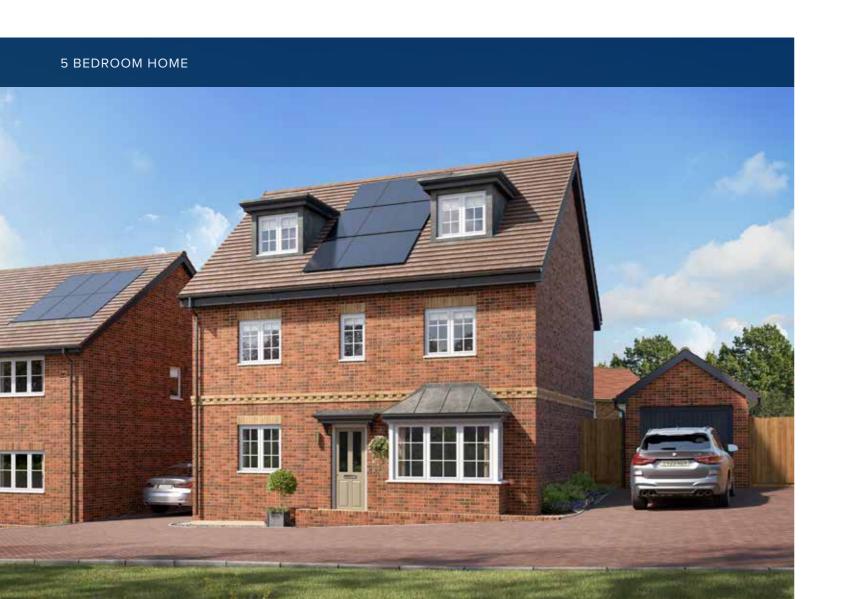

# THE ROYDON

With five bedrooms, a home office, games room or home cinema could be accommodated in the spacious Roydon. Each bedroom is generously sized and the house is light and airy. Spread over two storeys and with three bathrooms and a utility room, this home is well suited to family life.

### THE ROYDON

5 Bedroom Home

### **GROUND FLOOR\***

FAMILY / KITCHEN / DINING AREA 5.63m x 9.68m 18'5" x 31'8" LIVING ROOM 6.08m x 3.9m 19'9"x 12'10"

### FIRST FLOOR\*

BEDROOM 1
4.06m x 3.28m 13'0" x 10'7"
BEDROOM 2
3.33m x 3.33m 10'10" x 10'10"
BEDROOM 3
4.06m x 2.73m 13'0" x 8'10"
BEDROOM 4
2.93m x 3.55m 9'6" x 11'6"
BEDROOM 5
3.33m x 2.75m 10'10" x 9'0"

AC Airing Cupboard  $\,$  C Cupboard  $\,$  W Wardrobe  $\,$  \* Plot 95 is a timber frame house and room sizes may vary