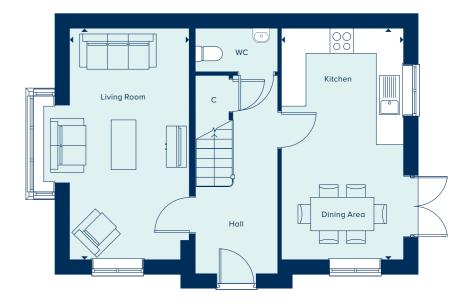

# THE CHESHAM

The Chesham is a generously sized three bedroom property. Inspired by tradition, it has a double fronted layout and features an attractive bay window which, together with French doors, make this a beautifully bright property. A welcoming hallway leads to two spacious rooms: an open plan kitchen and dining area, along with a spacious living room. Upstairs, bedroom one benefits from an en suite shower room and a built-in wardrobe. There is an additional two bedrooms plus a family bathroom.

### GROUND FLOOR\*

### KITCHEN / DINING AREA

5.58m x 2.94m 18'4" x 9'8"

LIVING ROOM

5.58m x 2.88m 18'4" x 9'5"

### FIRST FLOOR\*

4.31m x 2.94m 14'1" x 9'8" BEDROOM 2

2.93m x 2.87m 9'7" x 9'5"

BEDROOM 3

2.94m x 2.62m 9'8" x 8'7"

C Cupboard W Wardrobe \* Plots 85 & 87 are a timber frame house and room sizes may vary