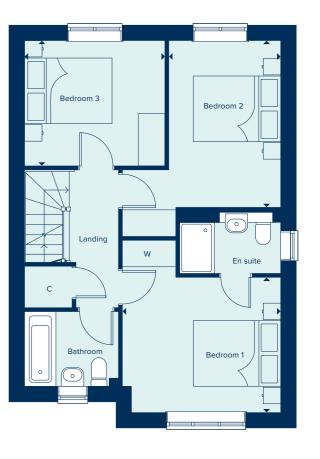

# THE REDGRAVE

The Redgrave is a thoughtfully designed two-storey, three-bedroom home which features a spacious kitchen-dining area in addition to a living room, ample built-in storage and both an en suite and family bathroom. Carefully selected products and materials throughout give this home a distinct mark of quality.

FIRST FLOOR\*

AC Airing Cupboard C Cupboard W Wardrobe \* Plot 88 is a timber frame house and room sizes may vary