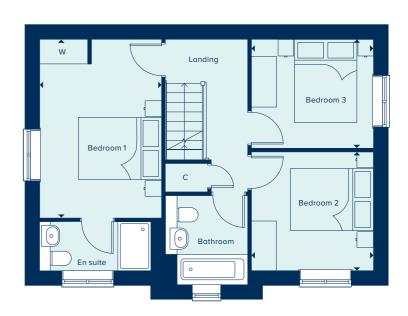

FIRST FLOOR\*

AC Airing Cupboard C Cupboard W Wardrobe \* Plot 88 is a timber frame house and room sizes may vary