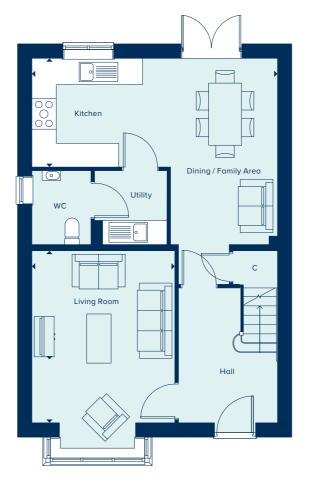

# THE RICHMOND

With flexible open-plan living space and generously sized bedrooms, the Richmond is an attractive family home. The downstairs benefits from a substantial, bright and airy living room. A versatile kitchen-dining area with ample space for relaxation or play is ideally suited to family life. Upstairs are four bedrooms and two bathrooms (one en suite). All fixtures and fittings, kitchen and sanitaryware are of excellent quality.

### **GROUND FLOOR\***

KITCHEN / DINING / FAMILY AREA 6.97m x 3.63m 22'9" x 11'11"

LIVING ROOM

4.22m x 3.51m 13'10" x 11'6"

| BEDROOM 1     |             |
|---------------|-------------|
| 4.00m x 2.94m | 13'1 x 9    |
| BEDROOM 2     |             |
| 3.41m x 2.84m | 11'2" x 9'3 |
| BEDROOM 3     |             |
| 3.08m x 2.78m | 10'1" x 9   |
| BEDROOM 4     |             |
| 3.18m x 2.42m | 10'4" x 7   |