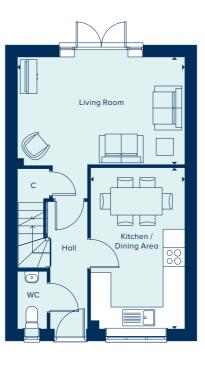

# THE FILEY

A four bedroom family home spread over three storeys, The Filey provides flexibility and space in which to entertain. The first floor features two double bedrooms plus a single bedroom and a family bathroom. Bedroom one takes up the entire second floor and benefits from an en suite and built-in wardrobe The ground floor comprises of an open plan kitchen and dining area plus a separate living room with French doors to the rear garden.

### GROUND FLOOR

LIVING ROOM

4.97m x 3.19m 16'3" x 10'5"

KITCHEN / DINING AREA

4.78m x 2.79m 15'8" x 9'2"

| 3.22m x 2.73m |
|---------------|
| BEDROOM 4     |

FIRST FLOOR

BEDROOM 2

### GROUND FLOOR

LIVING ROOM

4.97m x 3.19m 16'3" x 10'5"

KITCHEN / DINING AREA

4.78m x 2.79m 15'8" x 9'2"