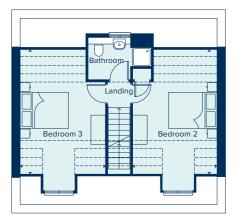

# THE REDGRAVE

The Redgrave is a thoughtfully designed two-storey, three-bedroom home which features a spacious kitchen-dining area in addition to a living room, ample built-in storage and both an en suite and family bathroom. Carefully selected products and materials throughout give this home a distinct mark of quality.

### GROUND FLOOR\*

KITCHEN / DINING AREA

| 4.81m x 3.15m | 15'8" x 10'2" |
|---------------|---------------|
| LIVING ROOM   |               |
| 5.37m x 3.02m | 17'6" x 10'5" |

| BEDROOM 1     |           |
|---------------|-----------|
| 5.23m x 2.82m | 17'2" x 9 |
| BEDROOM 2     |           |
| 3.12m x 2.81m | 10'2" x 9 |
| BEDROOM 3     |           |
| 3.25m x 2.49m | 10'7" x 8 |

FIRST FLOOR\*

AC Airing Cupboard C Cupboard W Wardrobe \* Plot 88 is a timber frame house and room sizes may vary