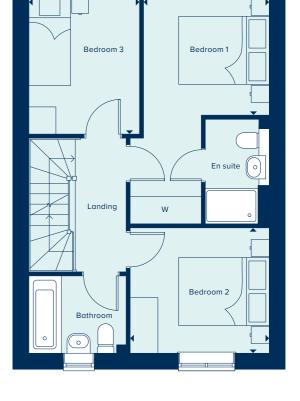

### THE REDGRAVE

3 Bedroom Home

crestnicholson.com

# THE REDGRAVE

The Redgrave is a thoughtfully designed two-storey, three-bedroom home which features a spacious kitchen-dining area in addition to a living room, ample built-in storage and both an en suite and family bathroom. Carefully selected products and materials throughout give this home a distinct mark of quality.

### GROUND FLOOR\*

KITCHEN / DINING AREA

| 4.81m x 3.15m | 15'8" x 10'2" |
|---------------|---------------|
| LIVING ROOM   |               |
| 5.37m x 3.02m | 17'6" x 10'5" |

| BEDROOM 1     |           |
|---------------|-----------|
| 5.23m x 2.82m | 17'2" x 9 |
| BEDROOM 2     |           |
| 3.12m x 2.81m | 10'2" x 9 |
| BEDROOM 3     |           |
| 3.25m x 2.49m | 10'7" x 8 |

FIRST FLOOR\*

AC Airing Cupboard C Cupboard W Wardrobe \* Plot 88 is a timber frame house and room sizes may vary