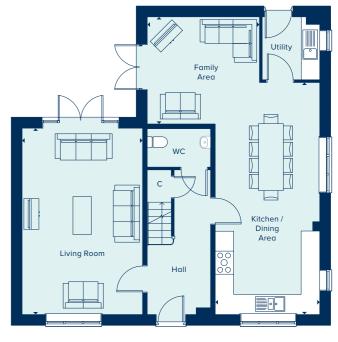

# THE ROYDON

With five bedrooms, a home office, games room or home cinema could be accommodated in the spacious Roydon. Each bedroom is generously sized and the house is light and airy. Spread over two storeys and with three bathrooms and a utility room, this home is well suited to family life.

### **GROUND FLOOR\***

FAMILY / KITCHEN / DINING AREA 5.63m x 9.68m 18'5" x 31'8" LIVING ROOM 6.08m x 3.9m 19'9"x 12'10"