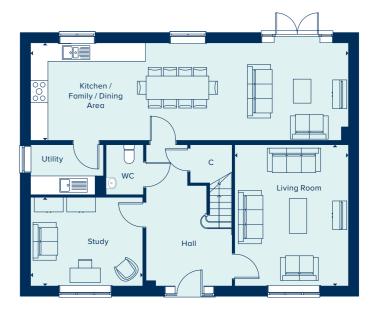

# THE RICHMOND

With flexible open-plan living space and generously sized bedrooms, the Richmond is an attractive family home. The downstairs benefits from a substantial, bright and airy living room. A versatile kitchen-dining area with ample space for relaxation or play is ideally suited to family life. Upstairs are four bedrooms and two bathrooms (one en suite). All fixtures and fittings, kitchen and sanitaryware are of excellent quality.

### **GROUND FLOOR\***

KITCHEN / DINING / FAMILY AREA 6.97m x 3.63m 22'9" x 11'11"

LIVING ROOM

4.22m x 3.51m 13'10" x 11'6"

| BEDROOM 1     |             |
|---------------|-------------|
| 4.00m x 2.94m | 13'1 x 9    |
| BEDROOM 2     |             |
| 3.41m x 2.84m | 11'2" x 9'3 |
| BEDROOM 3     |             |
| 3.08m x 2.78m | 10'1" x 9   |
| BEDROOM 4     |             |
| 3.18m x 2.42m | 10'4" x 7   |

FIRST FLOOR\*

C Cupboard  $\,$  W Wardrobe  $\,$   $\,$  Specification  $\,$  \* Plots 90 & 92 are a timber frame house and room sizes may vary