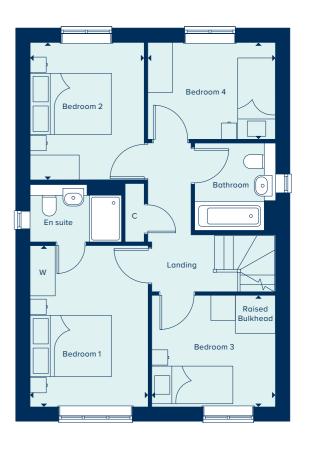

# THE RICHMOND

With flexible open-plan living space and generously sized bedrooms, the Richmond is an attractive family home. The downstairs benefits from a substantial, bright and airy living room. A versatile kitchen-dining area with ample space for relaxation or play is ideally suited to family life. Upstairs are four bedrooms and two bathrooms (one en suite). All fixtures and fittings, kitchen and sanitaryware are of excellent quality.

FIRST FLOOR\*

C Cupboard  $\,$  W Wardrobe  $\,$   $\,$  Specification  $\,$  \* Plots 90 & 92 are a timber frame house and room sizes may vary