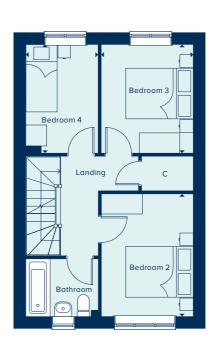

# THE FILEY

A four bedroom family home spread over three storeys, The Filey provides flexibility and space in which to entertain. The first floor features two double bedrooms plus a single bedroom and a family bathroom. Bedroom one takes up the entire second floor and benefits from an en suite and built-in wardrobe The ground floor comprises of an open plan kitchen and dining area plus a separate living room with French doors to the rear garden.

### GROUND FLOOR

LIVING ROOM

4.97m x 3.19m 16'3" x 10'5"

KITCHEN / DINING AREA

4.78m x 2.79m 15'8" x 9'2"

| 3.22m x 2.73m |
|---------------|
| BEDROOM 4     |

FIRST FLOOR

BEDROOM 2

3.64m x 2.72m

BEDROOM 3

3.22m x 2.14m

### FIRST FLOOR

BEDROOM 2

3.64m x 2.72m 11'11" x 8'11"

BEDROOM 3

3.22m x 2.73m 10'6" x 8'11"

BEDROOM 4

3.22m x 2.14m 10'6" x 7'0"