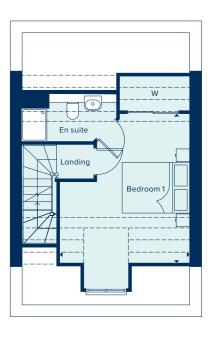

# THE REDGRAVE

The Redgrave is a thoughtfully designed two-storey, three-bedroom home which features a spacious kitchen-dining area in addition to a living room, ample built-in storage and both an en suite and family bathroom. Carefully selected products and materials throughout give this home a distinct mark of quality.

FIRST FLOOR\*

AC Airing Cupboard C Cupboard W Wardrobe \* Plot 88 is a timber frame house and room sizes may vary