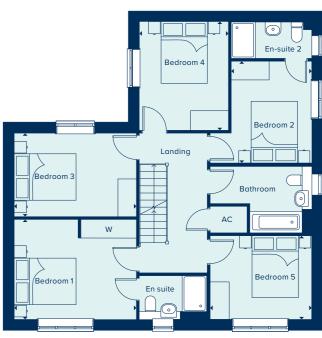

# THE ROYDON

With five bedrooms, a home office, games room or home cinema could be accommodated in the spacious Roydon. Each bedroom is generously sized and the house is light and airy. Spread over two storeys and with three bathrooms and a utility room, this home is well suited to family life.

### FIRST FLOOR\*

BEDROOM 1
4.06m x 3.28m 13'0" x 10'7"
BEDROOM 2
3.33m x 3.33m 10'10" x 10'10"
BEDROOM 3
4.06m x 2.73m 13'0" x 8'10"
BEDROOM 4
2.93m x 3.55m 9'6" x 11'6"
BEDROOM 5
3.33m x 2.75m 10'10" x 9'0"