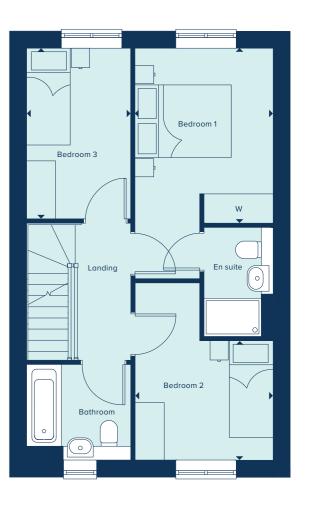

# THE CALTHORPE

The Calthorpe is an exceptionally spacious two bedroom home designed for comfort and convenience. The ground floor includes an open plan fitted kitchen and dining area and a separate spacious living room. Upstairs, benefits from having an en suite shower room to the main bedroom plus a second double bedroom and bathroom.

### FIRST FLOOR

BEDROOM 1

| 3.69m x 3.09m | 12'1" × 10'1" |
|---------------|---------------|
| BEDROOM 2     |               |
| 4.18m x 2.49m | 13'8" x 8'2"  |

### C Cupboard W Wardrobe