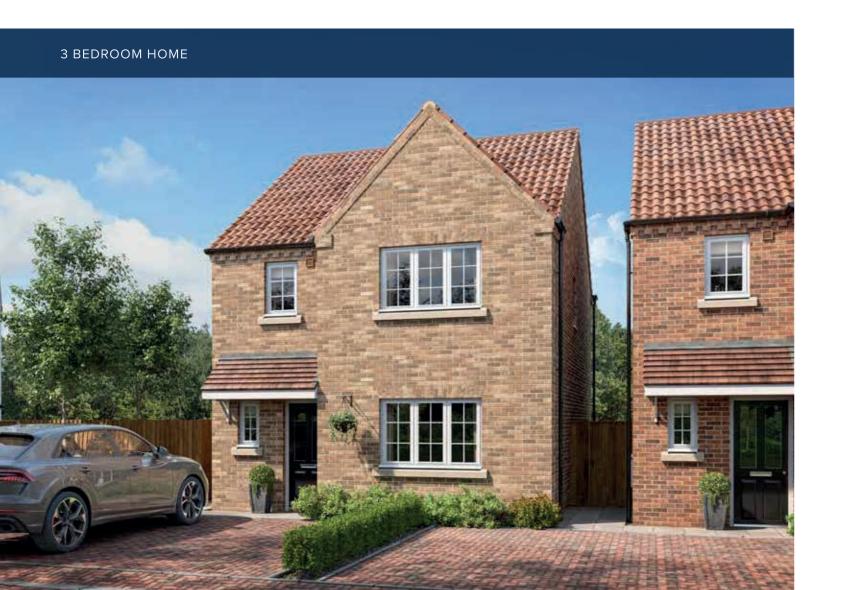

# THE CHELMSFORD

The Chelmsford is a generously sized three bedroom property. Inspired by tradition, it has a double fronted layout and features an attractive bay window which, together with French doors, make this a beautifully bright property. A welcoming hallway leads to two spacious rooms: an open plan kitchen and dining area, along with a spacious living room. Upstairs, the main bedroom benefits from an en suite shower room and a built-in wardrobe. There is an additional two double bedrooms plus a family bathroom.

# 3 BEDROOM HOME

### THE CHELMSFORD

3 Bedroom Home

crestnicholson.com