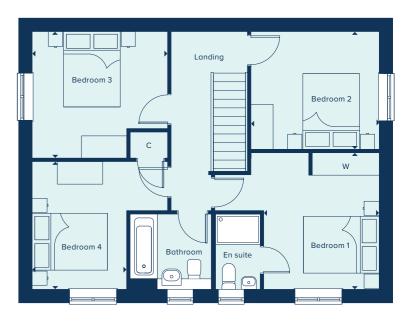

## THE WINCHESTER

The Winchester is a sizeable family home with five double bedrooms, two bathrooms, study, separate utility room and substantial living spaces. The open plan kitchen, dining and family room features French doors which open out into the rear garden. Bay windows provide elegance, interest and light. But perhaps the greatest attraction is bedroom one which features an en suite shower room and built-in wardrobes.

# 5 BEDROOM HOME

KITCHEN / DINING / FAMILY ROOM

26'9" x 9'0"

15'10" x 11'6"

8'7" x 8'1"

**GROUND FLOOR** 

8.16m x 2.74m

LIVING ROOM 4.83m x 3.50m

2.66m x 2.47m

STUDY

| Bedro | Showe Canal | C | edroom 3 | 1200 Hoad Hell SCO Head See |
|-------|-------------------------------------------------------------------------------------------------------------------------------------------------------------------------------------------------------------------------------------------------------------------------------------------------------------------------------------------------------------------------------------------------------------------------------------------------------------------------------------------------------------------------------------------------------------------------------------------------------------------------------------------------------------------------------------------------------------------------------------------------------------------------------------------------------------------------------------------------------------------------------------------------------------------------------------------------------------------------------------------------------------------------------------------------------------------------------------------------------------------------------------------------------------------------------------------------------------------------------------------------------------------------------------------------------------------------------------------------------------------------------------------------------------------------------------------------------------------------------------------------------------------------------------------------------------------------------------------------------------------------------------------------------------------------------------------------------------------------------------------------------------------------------------------------------------------------------------------------------------------------------------------------------------------------------------------------------------------------------------------------------------------------------------------------------------------------------------------------------------------------------|---|----------|------------------------------------------------------------------------------------------------------------------------|
|       |                                                                                                                                                                                                                                                                                                                                                                                                                                                                                                                                                                                                                                                                                                                                                                                                                                                                                                                                                                                                                                                                                                                                                                                                                                                                                                                                                                                                                                                                                                                                                                                                                                                                                                                                                                                                                                                                                                                                                                                                                                                                                                                               |   |          |                                                                                                                        |

HOMES 12, 13, 23, 24, 25, 30, 31 & 33

# 11'7" x 9'8" 13'0" x 9'8" 12'1" x 7'11"

HOMES 16, 17, 18, 27 & 29

### SECOND FLOOR

| BEDROOM 2     |               |
|---------------|---------------|
| 4.52m x 3.54m | 14'10 x 11'7" |
| BEDROOM 3     |               |
| 4.52m x 3.50m | 14'10 x 11'6" |

C Cupboard W Wardrobe --- Ceiling Heights