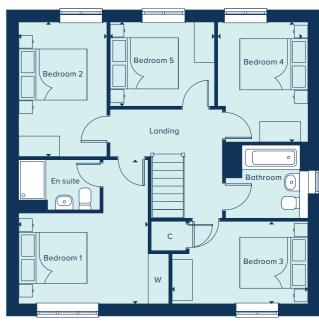

# THE BUCKINGHAM

The Buckingham is a spacious five-bedroom family home ideally suited to a large family or those who enjoy entertaining. An extensive kitchen, dining and family area extends across the rear of the property, with French doors opening into the garden, the ground floor also benefits from a separate living room, study and utility room. Upstairs, the main bedroom suite enjoys an en suite and the four further bedrooms share the modern family bathroom. Attention to detail and quality products feature throughout.

### FIRST FLOOR

| BEDROOM 1     |                |
|---------------|----------------|
| 4.24m x 3.77m | 13'11" x 12'4" |
| BEDROOM 2     |                |
| 3.95m x 2.59m | 13'0" x 8'6"   |
| BEDROOM 3     |                |
| 4.00m x 2.43m | 13'1" x 7'11"  |
| BEDROOM 4     |                |
| 3.53m x 2.66m | 11'7" x 8'8"   |
| BEDROOM 5     |                |
| 3.07m x 2.48m | 10'1" x 8'1"   |