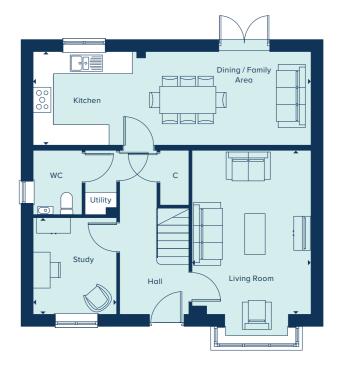

## THE WINCHESTER

The Winchester is a sizeable family home with five double bedrooms, two bathrooms, study, separate utility room and substantial living spaces. The open plan kitchen, dining and family room features French doors which open out into the rear garden. Bay windows provide elegance, interest and light. But perhaps the greatest attraction is bedroom one which features an en suite shower room and built-in wardrobes.

# 5 BEDROOM HOME

KITCHEN / DINING / FAMILY ROOM

26'9" x 9'0"

15'10" x 11'6"

8'7" x 8'1"

**GROUND FLOOR** 

8.16m x 2.74m

LIVING ROOM 4.83m x 3.50m

2.66m x 2.47m

STUDY

| Bedro | Showe Canal | C | edroom 3 | 1200 Hoad Hell SCO Head See |
|-------|-------------------------------------------------------------------------------------------------------------------------------------------------------------------------------------------------------------------------------------------------------------------------------------------------------------------------------------------------------------------------------------------------------------------------------------------------------------------------------------------------------------------------------------------------------------------------------------------------------------------------------------------------------------------------------------------------------------------------------------------------------------------------------------------------------------------------------------------------------------------------------------------------------------------------------------------------------------------------------------------------------------------------------------------------------------------------------------------------------------------------------------------------------------------------------------------------------------------------------------------------------------------------------------------------------------------------------------------------------------------------------------------------------------------------------------------------------------------------------------------------------------------------------------------------------------------------------------------------------------------------------------------------------------------------------------------------------------------------------------------------------------------------------------------------------------------------------------------------------------------------------------------------------------------------------------------------------------------------------------------------------------------------------------------------------------------------------------------------------------------------------|---|----------|------------------------------------------------------------------------------------------------------------------------|
|       |                                                                                                                                                                                                                                                                                                                                                                                                                                                                                                                                                                                                                                                                                                                                                                                                                                                                                                                                                                                                                                                                                                                                                                                                                                                                                                                                                                                                                                                                                                                                                                                                                                                                                                                                                                                                                                                                                                                                                                                                                                                                                                                               |   |          |                                                                                                                        |

HOMES 12, 13, 23, 24, 25, 30, 31 & 33

# 11'7" x 9'8" 13'0" x 9'8" 12'1" x 7'11"

HOMES 16, 17, 18, 27 & 29

### SECOND FLOOR

| BEDROOM 2     |               |
|---------------|---------------|
| 4.52m x 3.54m | 14'10 x 11'7" |
| BEDROOM 3     |               |
| 4.52m x 3.50m | 14'10 x 11'6" |

C Cupboard W Wardrobe --- Ceiling Heights