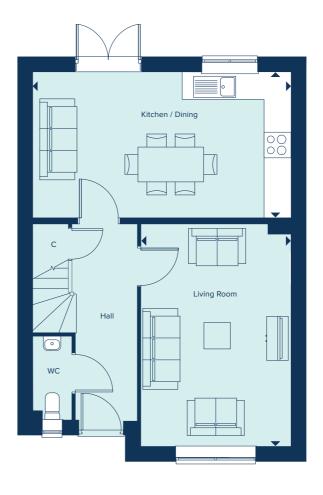

# THE EDGEWORTH

The Edgeworth is a three bedroom home which includes a versatile open plan kitchen and dining area which is ideal for entertaining, in addition to a separate light and airy living room. Bedroom one benefits from a built-in wardrobe and an en suite shower room. The house is perfectly suited to modern living, featuring a high quality kitchen, sanitaryware and fixtures and fittings throughout.

### THE EDGEWORTH

3 Bedroom Home

crestnicholson.com

### **GROUND FLOOR**

| KITCHEN / DINING ARE | ĒΑ           |
|----------------------|--------------|
| 3.55m x 2.89m        | 11'6" x 9'5" |

LIVING ROOM 5.09m x 3.33m 16'8" x 10'11"

| FIRST FLOOR   |              |
|---------------|--------------|
| BEDROOM 1     |              |
| 3.60m x 2.85m | 11'9" x 9'4" |
| BEDROOM 2     |              |
| 3.67m x 2.85m | 12'0" x 9'4" |
| BEDROOM 3     |              |
| 3.52m x 2.15m | 11'6" x 7'0" |
|               |              |

### C Cupboard W Wardrobe