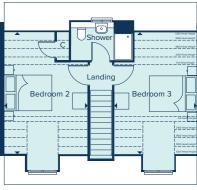

### SECOND FLOOR

| BEDROOM 2     |               |
|---------------|---------------|
| 4.52m x 3.54m | 14'10 x 11'7" |
| BEDROOM 3     |               |
| 4.52m x 3.50m | 14'10 x 11'6" |

C Cupboard W Wardrobe --- Ceiling Heights