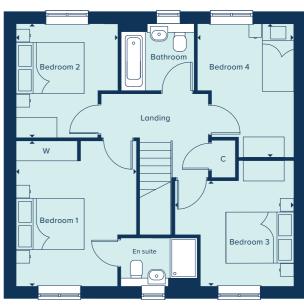

### THE WINCHESTER

5 Bedroom Home

crestnicholson.com

## THE WINCHESTER

The Winchester is a sizeable family home with five double bedrooms, two bathrooms, study, separate utility room and substantial living spaces. The open plan kitchen, dining and family room features French doors which open out into the rear garden. Bay windows provide elegance, interest and light. But perhaps the greatest attraction is bedroom one which features an en suite shower room and built-in wardrobes.

# 5 BEDROOM HOME

KITCHEN / DINING / FAMILY ROOM

26'9" x 9'0"

15'10" x 11'6"

8'7" x 8'1"

**GROUND FLOOR** 

8.16m x 2.74m

LIVING ROOM 4.83m x 3.50m

2.66m x 2.47m

STUDY

| Bedro | Showe Canal | C | edroom 3 | 1200 Hoad Hell SCO Head See |
|-------|-------------------------------------------------------------------------------------------------------------------------------------------------------------------------------------------------------------------------------------------------------------------------------------------------------------------------------------------------------------------------------------------------------------------------------------------------------------------------------------------------------------------------------------------------------------------------------------------------------------------------------------------------------------------------------------------------------------------------------------------------------------------------------------------------------------------------------------------------------------------------------------------------------------------------------------------------------------------------------------------------------------------------------------------------------------------------------------------------------------------------------------------------------------------------------------------------------------------------------------------------------------------------------------------------------------------------------------------------------------------------------------------------------------------------------------------------------------------------------------------------------------------------------------------------------------------------------------------------------------------------------------------------------------------------------------------------------------------------------------------------------------------------------------------------------------------------------------------------------------------------------------------------------------------------------------------------------------------------------------------------------------------------------------------------------------------------------------------------------------------------------|---|----------|------------------------------------------------------------------------------------------------------------------------|
|       |                                                                                                                                                                                                                                                                                                                                                                                                                                                                                                                                                                                                                                                                                                                                                                                                                                                                                                                                                                                                                                                                                                                                                                                                                                                                                                                                                                                                                                                                                                                                                                                                                                                                                                                                                                                                                                                                                                                                                                                                                                                                                                                               |   |          |                                                                                                                        |

# 11'7" x 9'8" 13'0" x 9'8" 12'1" x 7'11"

HOMES 16, 17, 18, 27 & 29

### SECOND FLOOR

| BEDROOM 2     |               |
|---------------|---------------|
| 4.52m x 3.54m | 14'10 x 11'7" |
| BEDROOM 3     |               |
| 4.52m x 3.50m | 14'10 x 11'6" |

C Cupboard W Wardrobe --- Ceiling Heights