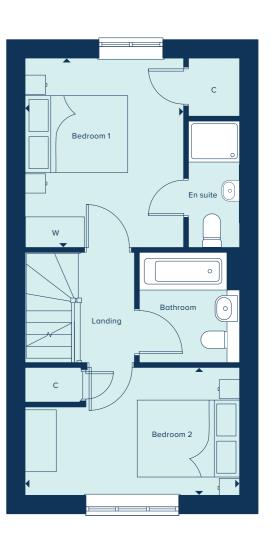

# THE CALTHORPE

The Calthorpe is an exceptionally spacious two bedroom home designed for comfort and convenience. The ground floor includes an open plan fitted kitchen and dining area and a separate spacious living room. Upstairs, benefits from having an en suite shower room to the main bedroom plus a second double bedroom and bathroom.

### FIRST FLOOR

BEDROOM 1

| 3.69m x 3.09m | 12'1" × 10'1" |
|---------------|---------------|
| BEDROOM 2     |               |
| 4.18m x 2.49m | 13'8" x 8'2"  |

### C Cupboard W Wardrobe