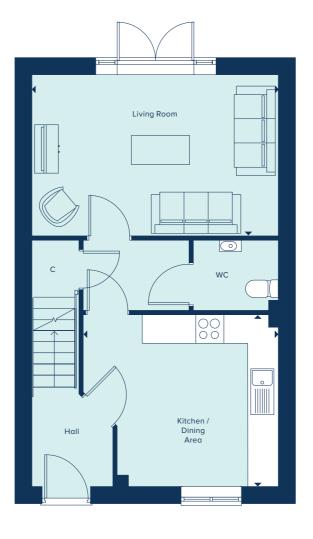

# THE CALTHORPE

The Calthorpe is an exceptionally spacious two bedroom home designed for comfort and convenience. The ground floor includes an open plan fitted kitchen and dining area and a separate spacious living room. Upstairs, benefits from having an en suite shower room to the main bedroom plus a second double bedroom and bathroom.

### GROUND FLOOR

KITCHEN / DINING AREA

| 4.86m x 2.10m | 15'11" x 6'10 |
|---------------|---------------|
| LIVING ROOM   |               |
| 4.18m x 3.56m | 13'8" x 11'8  |

### C Cupboard W Wardrobe