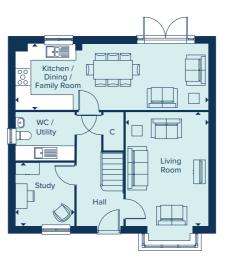

# THE MARLBOROUGH

The Marlborough is ideally suited to modern family living, featuring ample flexible spaces. The elegant hallway provides access to the central living areas: an open-plan kitchen-dining area with utility room and a spacious, light-filled living room. Upstairs are four large bedrooms, with the main bedroom benefiting from an en suite bathroom.

### **GROUND FLOOR**

KITCHEN / DINING / FAMILY AREA 6.82m x 3.33m 22'6" x 10'11" LIVING ROOM 6.82m x 3.49m 22'4" x 11'5"

### FIRST FLOOR

| 11'11" × 10'0" |
|----------------|
|                |
| 11'2" x 10'2"  |
|                |
| 11'9" x 11'0"  |
|                |
| 11'1" x 8'2"   |
|                |

### C Cupboard W Wardrobe