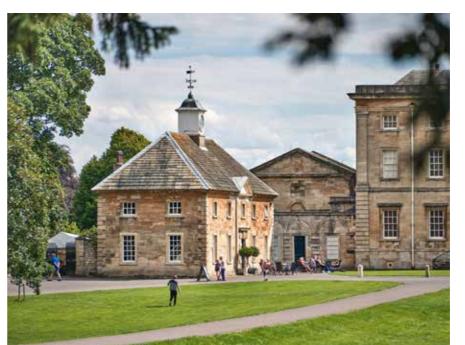

The riverside area in Sprotbrough is absolutely breathtaking and draws people from far and wide. Sprotbrough Lock, located next to the 17th Century pub The Boat Inn, offers a grassy haven surrounded by natural beauty. Whether you're looking for a Sunday stroll, a leisurely bike ride, some peaceful fishing, or simply a moment to relax and admire the local wildlife, this is the place to be.