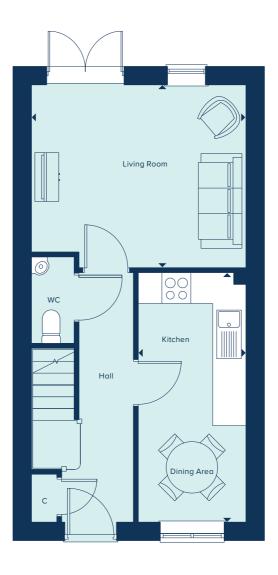

# THE CALTHORPE

The Calthorpe is an exceptionally spacious two bedroom home designed for comfort and convenience. The ground floor includes an open plan fitted kitchen and dining area and a separate spacious living room. Upstairs, benefits from having an en suite shower room to the main bedroom plus a second double bedroom and bathroom.

### GROUND FLOOR

KITCHEN / DINING AREA

| 4.86m x 2.10m | 15'11" x 6'10 |
|---------------|---------------|
| LIVING ROOM   |               |
| 4.18m x 3.56m | 13'8" x 11'8  |

### C Cupboard W Wardrobe