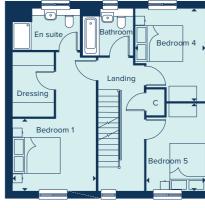

## THE WINCHESTER

The Winchester is a sizeable family home with five double bedrooms, two bathrooms, study, separate utility room and substantial living spaces. The open plan kitchen, dining and family room features French doors which open out into the rear garden. Bay windows provide elegance, interest and light. But perhaps the greatest attraction is bedroom one which features an en suite shower room and built-in wardrobes.

# 5 BEDROOM HOME

KITCHEN / DINING / FAMILY ROOM

26'9" x 9'0"

15'10" x 11'6"

8'7" x 8'1"

**GROUND FLOOR** 

8.16m x 2.74m

LIVING ROOM 4.83m x 3.50m

2.66m x 2.47m

STUDY

| Bedro | Showe Canal | C | edroom 3 | 1200 Hoad Hell SCO Head See |
|-------|-------------------------------------------------------------------------------------------------------------------------------------------------------------------------------------------------------------------------------------------------------------------------------------------------------------------------------------------------------------------------------------------------------------------------------------------------------------------------------------------------------------------------------------------------------------------------------------------------------------------------------------------------------------------------------------------------------------------------------------------------------------------------------------------------------------------------------------------------------------------------------------------------------------------------------------------------------------------------------------------------------------------------------------------------------------------------------------------------------------------------------------------------------------------------------------------------------------------------------------------------------------------------------------------------------------------------------------------------------------------------------------------------------------------------------------------------------------------------------------------------------------------------------------------------------------------------------------------------------------------------------------------------------------------------------------------------------------------------------------------------------------------------------------------------------------------------------------------------------------------------------------------------------------------------------------------------------------------------------------------------------------------------------------------------------------------------------------------------------------------------------|---|----------|------------------------------------------------------------------------------------------------------------------------|
|       |                                                                                                                                                                                                                                                                                                                                                                                                                                                                                                                                                                                                                                                                                                                                                                                                                                                                                                                                                                                                                                                                                                                                                                                                                                                                                                                                                                                                                                                                                                                                                                                                                                                                                                                                                                                                                                                                                                                                                                                                                                                                                                                               |   |          |                                                                                                                        |

HOMES 12, 13, 23, 24, 25, 30, 31 & 33

# 11'7" x 9'8" 13'0" x 9'8" 12'1" x 7'11"

HOMES 16, 17, 18, 27 & 29