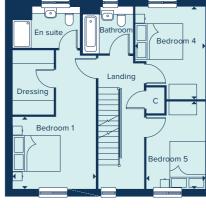

# THE BUCKINGHAM

The Buckingham is a spacious five-bedroom family home ideally suited to a large family or those who enjoy entertaining. An extensive kitchen, dining and family area extends across the rear of the property, with French doors opening into the garden, the ground floor also benefits from a separate living room, study and utility room. Upstairs, the main bedroom suite enjoys an en suite and the four further bedrooms share the modern family bathroom. Attention to detail and quality products feature throughout.

### GROUND FLOOR

KITCHEN / BREAKFAST / FAMILY AREA

| AMILY AREA    |               |
|---------------|---------------|
| 3.51m x 3.20m | 27'9" x 10'6" |
| IVING ROOM    |               |
| .94m x 3.56m  | 16'2" x 11'8" |
| STUDY         |               |
| 3.25m x 2.60m | 10'8" x 8'6"  |

### FIRST FLOOR

| BEDROOM 1     |                |
|---------------|----------------|
| 4.24m x 3.77m | 13'11" x 12'4" |
| BEDROOM 2     |                |
| 3.95m x 2.59m | 13'0" x 8'6"   |
| BEDROOM 3     |                |
| 4.00m x 2.43m | 13'1" x 7'11"  |
| BEDROOM 4     |                |
| 3.53m x 2.66m | 11'7" x 8'8"   |
| BEDROOM 5     |                |
| 3.07m x 2.48m | 10'1" x 8'1"   |

C Cupboard W Wardrobe • Specification