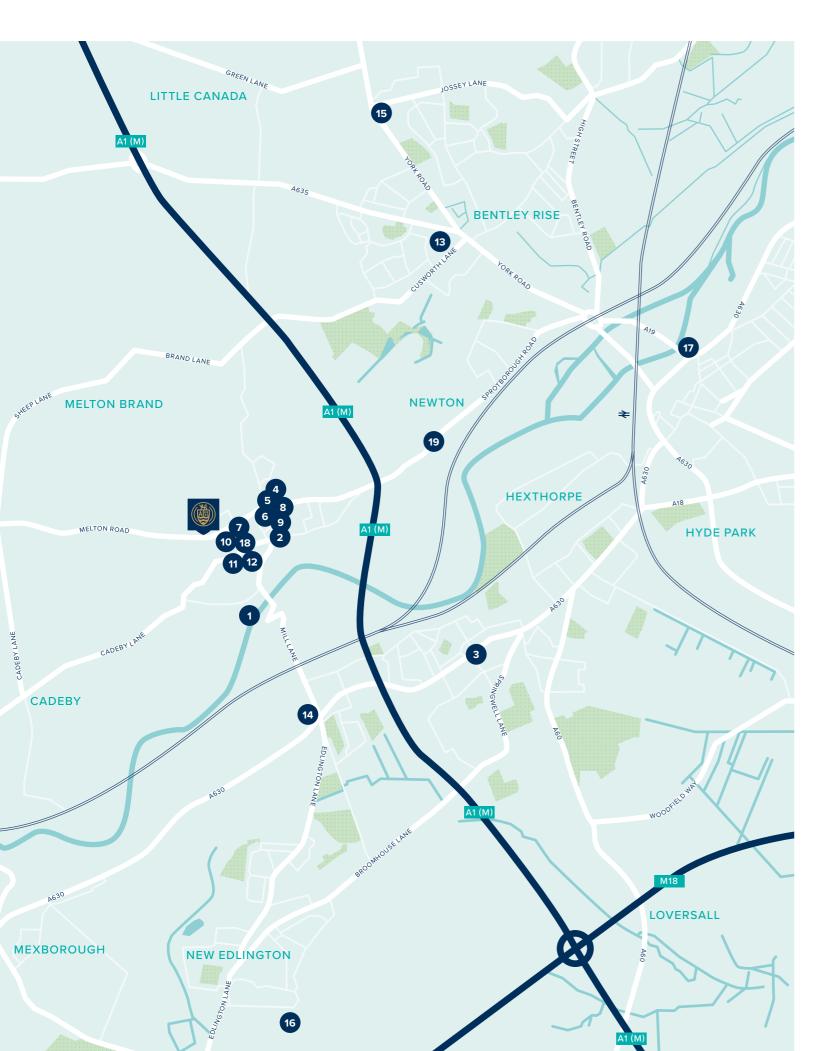

- 1 The Boat Inn
- 2 St Mary's Church
- 3 Pickfords Pharmacy
- 4 The Ivanhoe
- 5 Sprotbrough Village Post Office
- 6 Shires Stores
- 7 Sprotbrough Country Club
- 8 The Pantry
- 9 Otto bar and kitchen
- 10 New Lane playground

- 11 Copley Junior School
- Orchard Infant School
- 13 Scawsby Junior Academy
- 14 Warmsworth Primary School
- Don Valley Academy (11 16 yrs)
- Sir Thomas Wharton Academy (11 18 yrs)
- Doncaster College (Higher Education)
- 18 Apple Tree Day Nursery
- 19 Sunny Bright Day Nursery

London Kings Cross – 1 hour 40 minutes York – 22 minutes Sheffield – 23 minutes Leeds – 30 minutes

Doncaster train station 10 minutes Sheffield – 34minutes Leeds – 47 minutes York – 56 minutes

Melton Road, Sprotbrough, Doncaster DN5 7PA

### Development Map/Site Plan

Please note, the digital illustrations are for illustration purposes only and any may not accurately depict elevation materials, gradients, landscaping or street furniture. Whilst every effort has been made to ensure that the information in this site map is correct and accurate at the time of creation, it may be subject to change and Crest Nicholson reserves the right to amend the layout of the development. This site map does not in any way constitute or form any part of a contract of sale transfer or lease. Please ask a sales executive for further details. 1011318/November 2023.