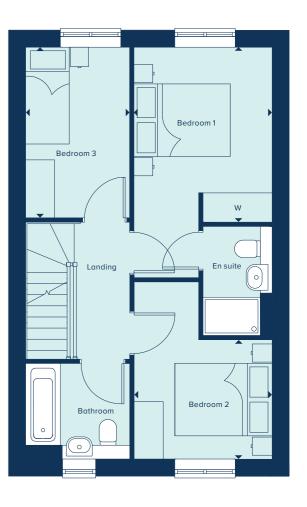

# THE CALTHORPE

The Calthorpe is an exceptionally spacious two bedroom home designed for comfort and convenience. The ground floor includes an open plan fitted kitchen and dining area and a separate spacious living room. Upstairs, benefits from having an en suite shower room to the main bedroom plus a second double bedroom and bathroom.

### FIRST FLOOR

BEDROOM 1

| 3.69m x 3.09m | 12'1" × 10'1" |
|---------------|---------------|
| BEDROOM 2     |               |
| 4.18m x 2.49m | 13'8" x 8'2"  |

### C Cupboard W Wardrobe