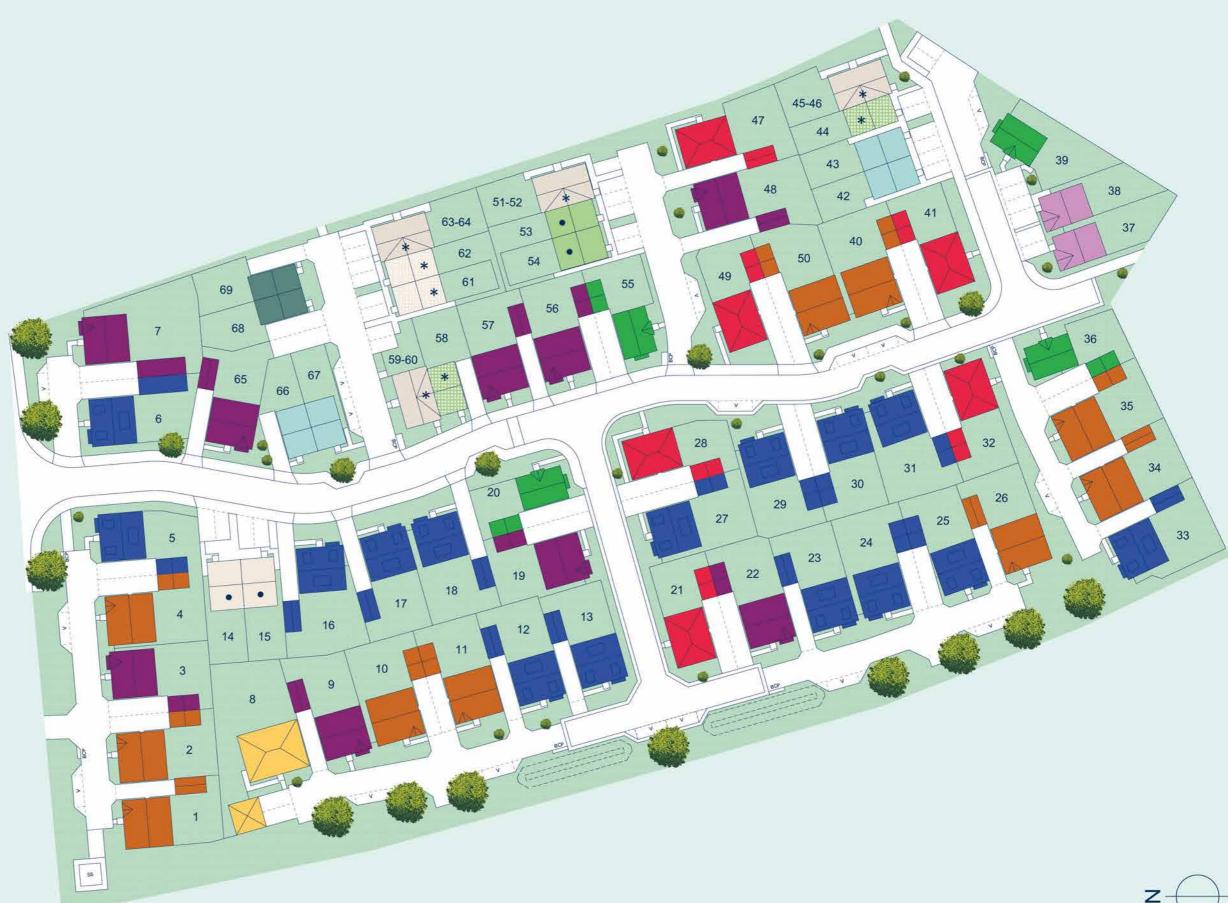

# **DEVELOPMENT PLAN**

Collection of 2, 3, 4 & 5 bedroom homes set in the popular town of Sprotbrough.

### 2, 3, 4 & 5 BEDROOM HOMES

COPLEY PARK **DEVELOPMENT PLAN** 

### BCP Bin Collection Point

- SS Sub Station
- V Visitors Parking

### Development Map/Site Plan

Please note, the digital illustrations are for illustration purposes only and any may not accurately depict elevation materials, gradients, landscaping or street furniture. Whilst every effort has been made to ensure that the information in this site map is correct and accurate at the time of creation, it may be subject to change and Crest Nicholson reserves the right to amend the layout of the development. This site map does not in any way constitute or form any part of a contract of sale transfer or lease. Please ask a sales executive for further details. 1011318/November 2023.