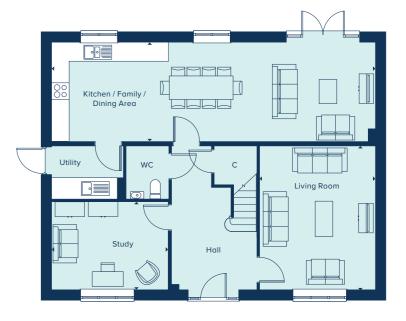

# THE BUCKINGHAM

The Buckingham is a spacious five-bedroom family home ideally suited to a large family or those who enjoy entertaining. An extensive kitchen, dining and family area extends across the rear of the property, with French doors opening into the garden, the ground floor also benefits from a separate living room, study and utility room. Upstairs, the main bedroom suite enjoys an en suite and the four further bedrooms share the modern family bathroom. Attention to detail and quality products feature throughout.

### GROUND FLOOR

KITCHEN / BREAKFAST / FAMILY AREA

| AMILY AREA    |               |
|---------------|---------------|
| 3.51m x 3.20m | 27'9" x 10'6" |
| IVING ROOM    |               |
| .94m x 3.56m  | 16'2" x 11'8" |
| STUDY         |               |
| 3.25m x 2.60m | 10'8" x 8'6"  |