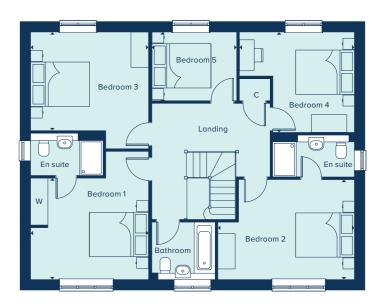

# THE BUCKINGHAM

The Buckingham is a spacious five-bedroom family home ideally suited to a large family or those who enjoy entertaining. An extensive kitchen, dining and family area extends across the rear of the property, with French doors opening into the garden, the ground floor also benefits from a separate living room, study and utility room. Upstairs, the main bedroom suite enjoys an en suite and the four further bedrooms share the modern family bathroom. Attention to detail and quality products feature throughout.

### FIRST FLOOR

| BEDROOM 1     |                |
|---------------|----------------|
| 4.24m x 3.77m | 13'11" x 12'4" |
| BEDROOM 2     |                |
| 3.95m x 2.59m | 13'0" x 8'6"   |
| BEDROOM 3     |                |
| 4.00m x 2.43m | 13'1" x 7'11"  |
| BEDROOM 4     |                |
| 3.53m x 2.66m | 11'7" x 8'8"   |
| BEDROOM 5     |                |
| 3.07m x 2.48m | 10'1" x 8'1"   |