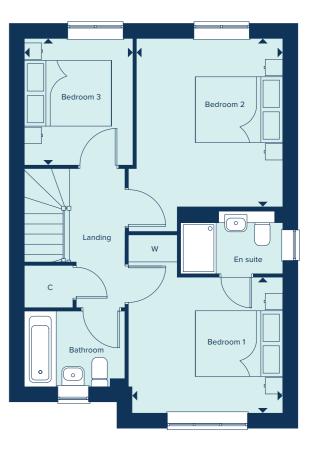

# THE BUCKINGHAM

The Buckingham is a spacious five-bedroom family home ideally suited to a large family or those who enjoy entertaining. An extensive kitchen, dining and family area extends across the rear of the property, with French doors opening into the garden, the ground floor also benefits from a separate living room, study and utility room. Upstairs, the main bedroom suite enjoys an en suite and the four further bedrooms share the modern family bathroom. Attention to detail and quality products feature throughout.

### THE BUCKINGHAM

5 Bedroom Home

crestnicholson.com

### GROUND FLOOR

KITCHEN / BREAKFAST / FAMILY AREA

| AMILY AREA    |               |
|---------------|---------------|
| 3.51m x 3.20m | 27'9" x 10'6" |
| IVING ROOM    |               |
| .94m x 3.56m  | 16'2" x 11'8" |
| STUDY         |               |
| 3.25m x 2.60m | 10'8" x 8'6"  |

### FIRST FLOOR

| BEDROOM 1     |                |
|---------------|----------------|
| 4.24m x 3.77m | 13'11" x 12'4" |
| BEDROOM 2     |                |
| 3.95m x 2.59m | 13'0" x 8'6"   |
| BEDROOM 3     |                |
| 4.00m x 2.43m | 13'1" x 7'11"  |
| BEDROOM 4     |                |
| 3.53m x 2.66m | 11'7" x 8'8"   |
| BEDROOM 5     |                |
| 3.07m x 2.48m | 10'1" x 8'1"   |

C Cupboard W Wardrobe • Specification