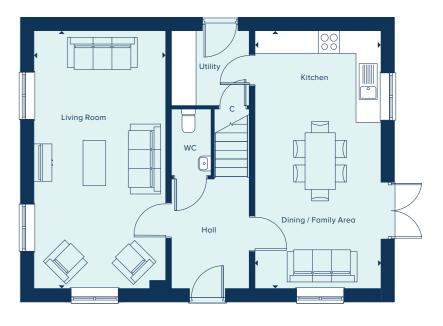

# THE BUCKINGHAM

The Buckingham is a spacious five-bedroom family home ideally suited to a large family or those who enjoy entertaining. An extensive kitchen, dining and family area extends across the rear of the property, with French doors opening into the garden, the ground floor also benefits from a separate living room, study and utility room. Upstairs, the main bedroom suite enjoys an en suite and the four further bedrooms share the modern family bathroom. Attention to detail and quality products feature throughout.

### THE BUCKINGHAM

5 Bedroom Home

crestnicholson.com

### GROUND FLOOR

KITCHEN / BREAKFAST / FAMILY AREA

| AMILY AREA    |               |
|---------------|---------------|
| 3.51m x 3.20m | 27'9" x 10'6" |
| IVING ROOM    |               |
| .94m x 3.56m  | 16'2" x 11'8" |
| STUDY         |               |
| 3.25m x 2.60m | 10'8" x 8'6"  |

### FIRST FLOOR

| BEDROOM 1     |                |
|---------------|----------------|
| 4.24m x 3.77m | 13'11" x 12'4" |
| BEDROOM 2     |                |
| 3.95m x 2.59m | 13'0" x 8'6"   |
| BEDROOM 3     |                |
| 4.00m x 2.43m | 13'1" x 7'11"  |
| BEDROOM 4     |                |
| 3.53m x 2.66m | 11'7" x 8'8"   |
| BEDROOM 5     |                |
| 3.07m x 2.48m | 10'1" x 8'1"   |

C Cupboard W Wardrobe • Specification