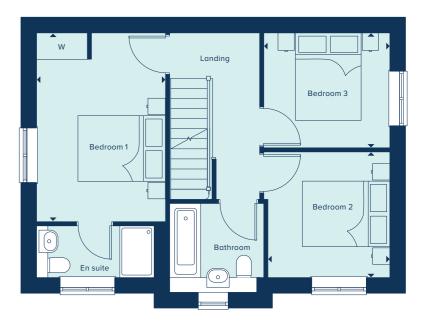

# THE CHELMSFORD

The Chelmsford is a generously sized three bedroom property. Inspired by tradition, it has a double fronted layout and features an attractive bay window which, together with French doors, make this a beautifully bright property. A welcoming hallway leads to two spacious rooms: an open plan kitchen and dining area, along with a spacious living room. Upstairs, the main bedroom benefits from an en suite shower room and a built-in wardrobe. There is an additional two double bedrooms plus a family bathroom.

### FIRST FLOOR

| BEDROOM 1     |              |
|---------------|--------------|
| 4.31m x 2.95m | 14'1" x 9'8" |
| BEDROOM 2     |              |
| 2.87m x 2.79m | 9'5" x 9'1"  |
| BEDROOM 3     |              |
| 2.88m x 2.63m | 9'5" x 8'7"  |

### C Cupboard W Wardrobe