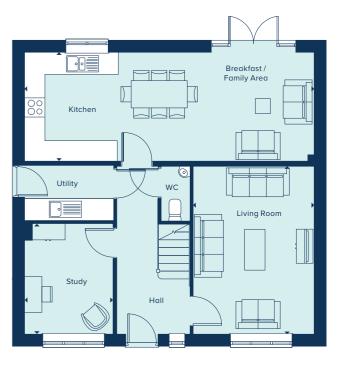

# THE BUCKINGHAM

The Buckingham is a spacious five-bedroom family home ideally suited to a large family or those who enjoy entertaining. An extensive kitchen, dining and family area extends across the rear of the property, with French doors opening into the garden, the ground floor also benefits from a separate living room, study and utility room. Upstairs, the main bedroom suite enjoys an en suite and the four further bedrooms share the modern family bathroom. Attention to detail and quality products feature throughout.

### GROUND FLOOR

KITCHEN / BREAKFAST / FAMILY AREA

| AMILY AREA    |               |
|---------------|---------------|
| 3.51m x 3.20m | 27'9" x 10'6" |
| IVING ROOM    |               |
| .94m x 3.56m  | 16'2" x 11'8" |
| STUDY         |               |
| 3.25m x 2.60m | 10'8" x 8'6"  |