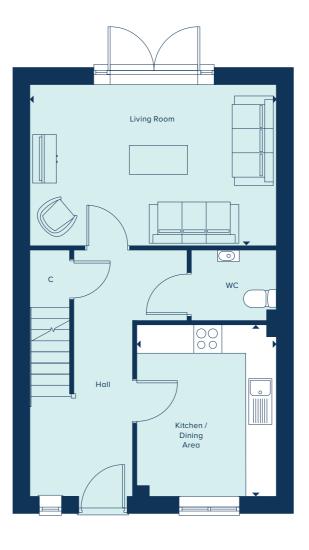

# THE CALTHORPE

The Calthorpe is an exceptionally spacious two bedroom home designed for comfort and convenience. The ground floor includes an open plan fitted kitchen and dining area and a separate spacious living room. Upstairs, benefits from having an en suite shower room to the main bedroom plus a second double bedroom and bathroom.

### GROUND FLOOR

KITCHEN / DINING AREA

| 4.86m x 2.10m | 15'11" x 6'10 |
|---------------|---------------|
| LIVING ROOM   |               |
| 4.18m x 3.56m | 13'8" x 11'8  |

### C Cupboard W Wardrobe