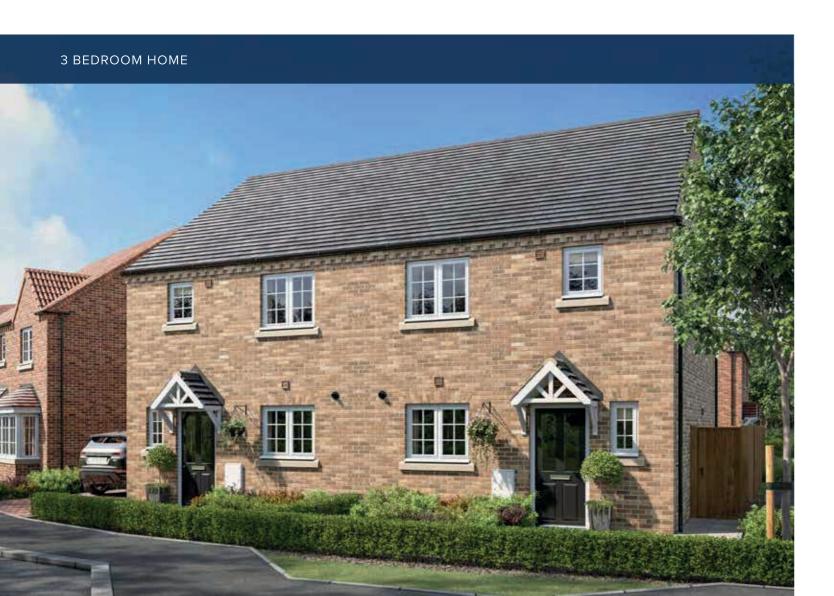

# THE EDGEWORTH

The Edgeworth is a three bedroom home which includes a versatile open plan kitchen and dining area which is ideal for entertaining, in addition to a separate light and airy living room. Bedroom one benefits from a built-in wardrobe and an en suite shower room. The house is perfectly suited to modern living, featuring a high quality kitchen, sanitaryware and fixtures and fittings throughout.

### THE EDGEWORTH

3 Bedroom Home

crestnicholson.com