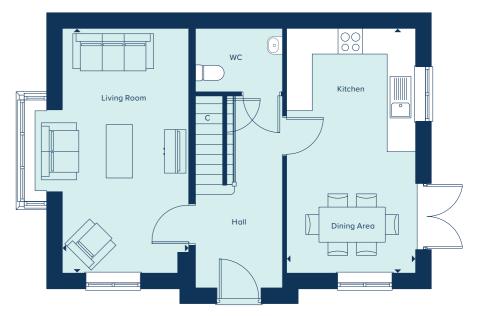

# THE CHELMSFORD

The Chelmsford is a generously sized three bedroom property. Inspired by tradition, it has a double fronted layout and features an attractive bay window which, together with French doors, make this a beautifully bright property. A welcoming hallway leads to two spacious rooms: an open plan kitchen and dining area, along with a spacious living room. Upstairs, the main bedroom benefits from an en suite shower room and a built-in wardrobe. There is an additional two double bedrooms plus a family bathroom.

### GROUND FLOOR

KITCHEN / DINING AREA

| 5.58m x 2.95m | 18'4" x 9'8" |
|---------------|--------------|
| LIVING ROOM   |              |
| 5.58m x 2.89m | 18'4" x 9'5" |

### FIRST FLOOR

| BEDROOM 1     |              |
|---------------|--------------|
| 4.31m x 2.95m | 14'1" x 9'8" |
| BEDROOM 2     |              |
| 2.87m x 2.79m | 9'5" x 9'1"  |
| BEDROOM 3     |              |
| 2.88m x 2.63m | 9'5" x 8'7"  |

### C Cupboard W Wardrobe