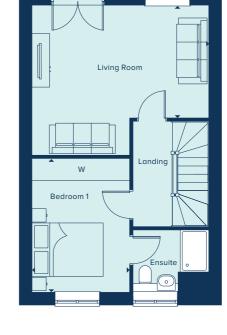

# THE DRAYTON

The Drayton is a popular two-bedroom home. The open plan approach results in a very spacious and well-lit living, kitchen and dining area which benefits from substantial natural light. With built-in storage, a main bathroom and en suite to bedroom one, this is a well laid out and very accommodating home, and one of quality throughout.

# C Cupboard W Wardrobe