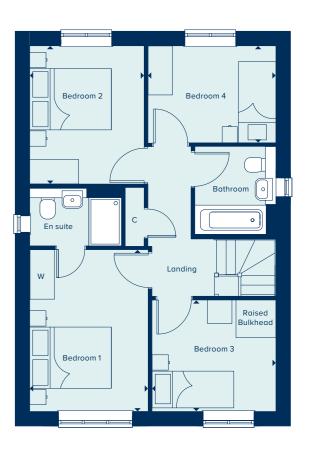

# THE AMBLESIDE

The Ambleside offers all the benefits of a traditional town house, but is designed to suit twenty-first century lifestyles. It features a generous ground floor kitchen, living and dining space, and on the first floor, a separate living room – perhaps for more formal entertaining – which provides elevated views. There are four bedrooms spread over the two upper floors, two of which have an en suite bathroom. For those who are looking to work from the comfort and convenience of their new home, the fourth bedroom at the top of the house would be suitable as a home office. The property has an integral garage.

# 4 BEDROOM HOME

# GROUND FLOOR

KITCHEN / DINING / FAMILY ROOM 5.30m x 3.42m 17'5" x 11'3"

| FIRST FLOOR   |               |
|---------------|---------------|
| BEDROOM 1     |               |
| 3.44m x 3.06m | 11'3" x 10'1" |
| LIVING ROOM   |               |
| 5.30m x 3.48m | 17'5" x 11'5" |
|               |               |

# BEDROOM 2 4.02m x 3.44m

SECOND FLOOR

4.02m x 3.44m 13'2" x 11'3"

BEDROOM 3

3.40m x 2.8m 11'2" x 9'10"

BEDROOM 4

3.40m x 3.00m 11'2" x 7'11"

AC Airing Cupboard  $\,$  C Cupboard  $\,$  W Wardrobe  $\,$  \* Window to plot 31 only  $\,$  • Specification