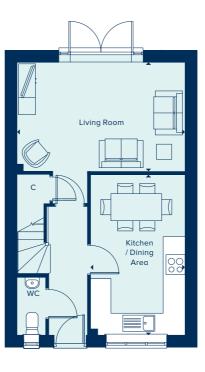

# THE DRAYTON

2 Bedroom Home

crestnicholson.com

# THE DRAYTON

The Drayton is a popular two-bedroom home. The open plan approach results in a very spacious and well-lit living, kitchen and dining area which benefits from substantial natural light. With built-in storage, a main bathroom and en suite to bedroom one, this is a well laid out and very accommodating home, and one of quality throughout.

### FIRST FLOOR

3.10m x 2.75m

| KITCHEN / DINING AREA |               |  |  |  |
|-----------------------|---------------|--|--|--|
| 6.93m x 2.95m         | 22'9" x 9'8"  |  |  |  |
| LIVING AREA           |               |  |  |  |
| 3.95m x 3.00m         | 13'0" x 9'10" |  |  |  |
| BEDROOM 1             |               |  |  |  |
| 3.73m x 3.00m         | 12'3" x 9'10" |  |  |  |
| BEDROOM 2             |               |  |  |  |

9'10" x 9'0"

# C Cupboard W Wardrobe