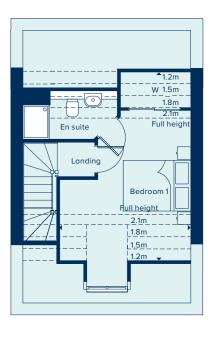

# THE DRAYTON

2 Bedroom Home

crestnicholson.com

# THE DRAYTON

The Drayton is a popular two-bedroom home. The open plan approach results in a very spacious and well-lit living, kitchen and dining area which benefits from substantial natural light. With built-in storage, a main bathroom and en suite to bedroom one, this is a well laid out and very accommodating home, and one of quality throughout.

### FIRST FLOOR

3.10m x 2.75m

| KITCHEN / DINING AREA |               |  |  |  |
|-----------------------|---------------|--|--|--|
| 6.93m x 2.95m         | 22'9" x 9'8"  |  |  |  |
| LIVING AREA           |               |  |  |  |
| 3.95m x 3.00m         | 13'0" x 9'10" |  |  |  |
| BEDROOM 1             |               |  |  |  |
| 3.73m x 3.00m         | 12'3" x 9'10" |  |  |  |
| BEDROOM 2             |               |  |  |  |

9'10" x 9'0"

# C Cupboard W Wardrobe