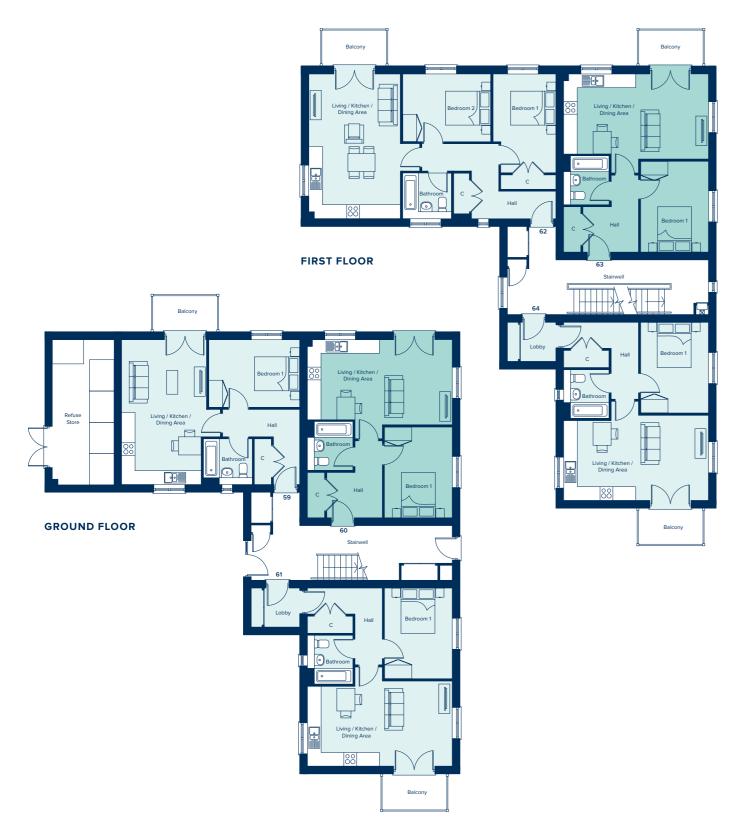

# C Cupboard W Wardrobe --- Ceiling Heights

Nobel Park offers a fantastic choice of apartments on four levels. The ground floor has one-bedroom apartments, while on the three floors above there is a mixture of one and two-bedroom properties.

Every apartment features a superb open-plan kitchen/dining/living area complete with its own French doors and balcony, offering a spacious and airy living space. All bedrooms are doubles with plenty of room for wardrobes and additional storage areas.

# 1 & 2 BEDROOM APARTMENTS

| LIVING / KITCHEN / DINING AREA |              |
|--------------------------------|--------------|
| 6.43m x 3.78m                  | 21'1" x 2'4" |
| BEDROOM 1                      |              |
| 4 04m x 3 02m                  | 13'3" x 9'9" |

A746 (A) 2B4P - PLOTS 62, 65, 68

| KITCHEN / LIVING AREA |         |
|-----------------------|---------|
| 6.43m x 4.08m         | 21'1" x |
| BEDROOM 1             |         |
| 4.39m x 2.80m         | 14'4" x |
| BEDROOM 2             |         |
| 3.90m x 3.02m         | 12'8" x |
|                       |         |