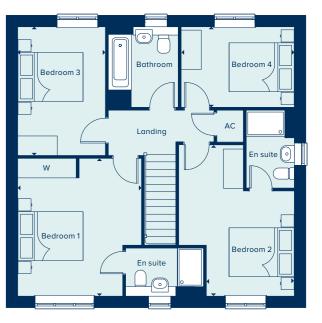

# THE DORKING

The Dorking is a spacious and flexible four-bedroom family home of high quality throughout. Spread over two-storeys, it offers ample living and entertaining spaces including a generous kitchen-dining area and a separate living room, both of which benefit from an abundance of natural light. A study allows for the option of providing a home-working space, or alternatively can be used as a snug or playroom. Upstairs, both the large main bedroom and guest bedroom feature an en suite and two further bedrooms share a family bathroom.

## GROUND FLOOR

| KITCHEN / DINING / F | AMILY AREA     |
|----------------------|----------------|
| 8.50m x 3.20m        | 27'11" x 10'6" |
| LIVING ROOM          |                |
| 4.93m x 3.55m        | 16'2" x 11'8"  |
| STUDY                |                |
| 3.25m x 2.60m        | 10'8" x 8'6"   |
| STUDY                | 10 2 % 11 0    |

# FIRST FLOOR

| BEDROOM 1     |                |
|---------------|----------------|
| 4.23m x 3.75m | 13'11" x 12'4" |
| BEDROOM 2     |                |
| 4.65m x 2.70m | 15'3" x 8'10"  |
| BEDROOM 3     |                |
| 3.95m x 2.69m | 13'0" x 8'10"  |
| BEDROOM 4     |                |
| 3.48m x 2.47m | 11'5" x 8'1"   |

AC Airing Cupboard  $\,$  C Cupboard  $\,$  W Wardrobe  $\,$  \* Window to plot 18 and 19 only  $\,$  • Specification