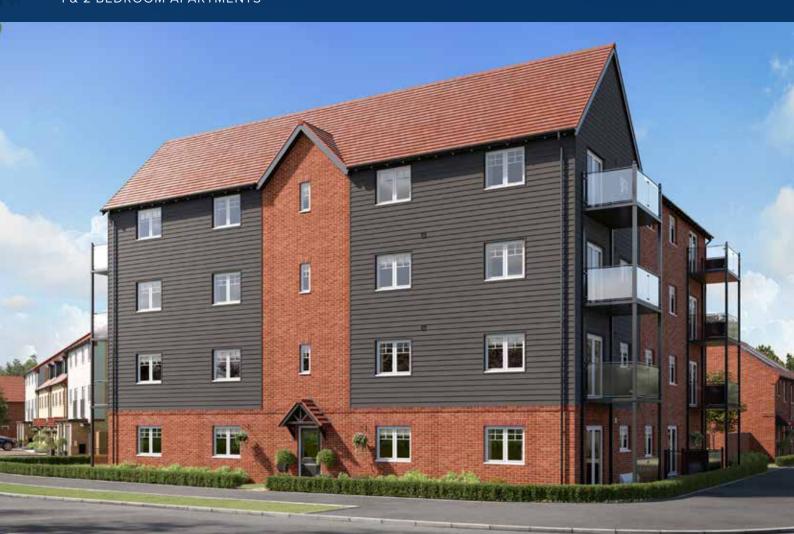

# C Cupboard W Wardrobe --- Ceiling Heights

Nobel Park offers a fantastic choice of apartments on four levels. The ground floor has one-bedroom apartments, while on the three floors above there is a mixture of one and two-bedroom properties.

Every apartment features a superb open-plan kitchen/dining/living area complete with its own French doors and balcony, offering a spacious and airy living space. All bedrooms are doubles with plenty of room for wardrobes and additional storage areas.

# 1 & 2 BEDROOM APARTMENTS

| LIVING / KITCHEN / DINING AREA |              |
|--------------------------------|--------------|
| 6.43m x 3.78m                  | 21'1" x 2'4" |
| BEDROOM 1                      |              |
| 4 04m x 3 02m                  | 13'3" x 9'9" |