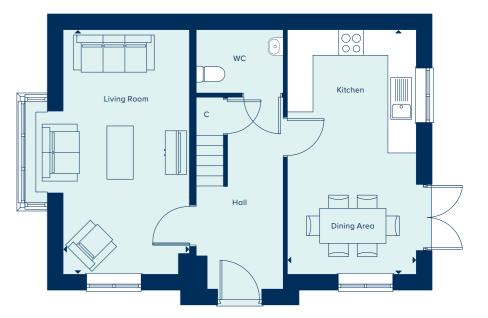

# THE DRAYTON

The Drayton is a popular two-bedroom home. The open plan approach results in a very spacious and well-lit living, kitchen and dining area which benefits from substantial natural light. With built-in storage, a main bathroom and en suite to bedroom one, this is a well laid out and very accommodating home, and one of quality throughout.

### FIRST FLOOR

3.10m x 2.75m

| KITCHEN / DINING AREA |               |  |  |  |
|-----------------------|---------------|--|--|--|
| 6.93m x 2.95m         | 22'9" x 9'8"  |  |  |  |
| LIVING AREA           |               |  |  |  |
| 3.95m x 3.00m         | 13'0" x 9'10" |  |  |  |
| BEDROOM 1             |               |  |  |  |
| 3.73m x 3.00m         | 12'3" x 9'10" |  |  |  |
| BEDROOM 2             |               |  |  |  |

9'10" x 9'0"

# C Cupboard W Wardrobe