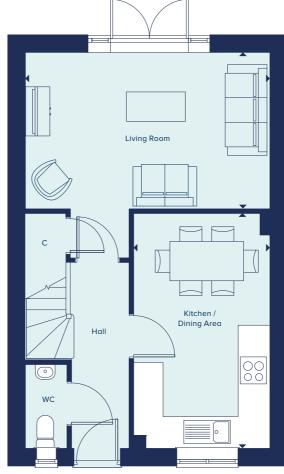

# THE DRAYTON

2 Bedroom Home

crestnicholson.com

# THE DRAYTON

The Drayton is a popular two-bedroom home. The open plan approach results in a very spacious and well-lit living, kitchen and dining area which benefits from substantial natural light. With built-in storage, a main bathroom and en suite to bedroom one, this is a well laid out and very accommodating home, and one of quality throughout.

### FIRST FLOOR

3.10m x 2.75m

| KITCHEN / DINING AREA |               |  |  |  |
|-----------------------|---------------|--|--|--|
| 6.93m x 2.95m         | 22'9" x 9'8"  |  |  |  |
| LIVING AREA           |               |  |  |  |
| 3.95m x 3.00m         | 13'0" x 9'10" |  |  |  |
| BEDROOM 1             |               |  |  |  |
| 3.73m x 3.00m         | 12'3" x 9'10" |  |  |  |
| BEDROOM 2             |               |  |  |  |

9'10" x 9'0"

# C Cupboard W Wardrobe