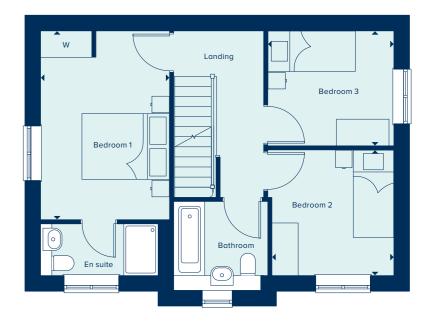

# THE DRAYTON

The Drayton is a popular two-bedroom home. The open plan approach results in a very spacious and well-lit living, kitchen and dining area which benefits from substantial natural light. With built-in storage, a main bathroom and en suite to bedroom one, this is a well laid out and very accommodating home, and one of quality throughout.

### FIRST FLOOR

3.10m x 2.75m

| KITCHEN / DINING AREA |               |  |  |  |
|-----------------------|---------------|--|--|--|
| 6.93m x 2.95m         | 22'9" x 9'8"  |  |  |  |
| LIVING AREA           |               |  |  |  |
| 3.95m x 3.00m         | 13'0" x 9'10" |  |  |  |
| BEDROOM 1             |               |  |  |  |
| 3.73m x 3.00m         | 12'3" x 9'10" |  |  |  |
| BEDROOM 2             |               |  |  |  |

9'10" x 9'0"

# C Cupboard W Wardrobe