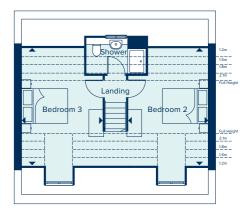

# THE WINDSOR

The Windsor is a sizeable family home with five double bedrooms, two bathrooms, study, separate utility room and substantial living spaces. The open plan kitchen, dining and family room features French doors which open out into the rear garden. Bay windows provide elegance, interest and light. But perhaps the greatest attraction is bedroom one which features an en suite shower room and built-in wardrobes.

# SECOND FLOOR

| BEDROOM 2     |              |
|---------------|--------------|
| 5.23m x 3.38m | 17'1 x 13'0" |
| BEDROOM 3     |              |
| 5 23m x 3 38m | 17'1 x 13'0" |