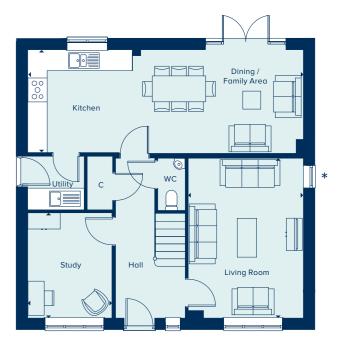

# THE AMBLESIDE

The Ambleside offers all the benefits of a traditional town house, but is designed to suit twenty-first century lifestyles. It features a generous ground floor kitchen, living and dining space, and on the first floor, a separate living room – perhaps for more formal entertaining – which provides elevated views. There are four bedrooms spread over the two upper floors, two of which have an en suite bathroom. For those who are looking to work from the comfort and convenience of their new home, the fourth bedroom at the top of the house would be suitable as a home office. The property has an integral garage.

# GROUND FLOOR

KITCHEN / DINING / FAMILY ROOM 5.30m x 3.42m 17'5" x 11'3"

| FIRST FLOOR   |               |
|---------------|---------------|
| BEDROOM 1     |               |
| 3.44m x 3.06m | 11'3" x 10'1" |
| LIVING ROOM   |               |
| 5.30m x 3.48m | 17'5" x 11'5" |
|               |               |