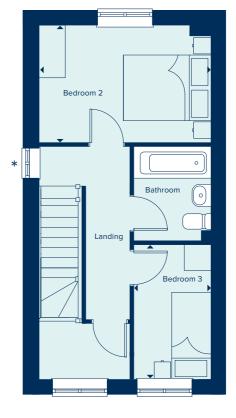

# THE AMBLESIDE

The Ambleside offers all the benefits of a traditional town house, but is designed to suit twenty-first century lifestyles. It features a generous ground floor kitchen, living and dining space, and on the first floor, a separate living room – perhaps for more formal entertaining – which provides elevated views. There are four bedrooms spread over the two upper floors, two of which have an en suite bathroom. For those who are looking to work from the comfort and convenience of their new home, the fourth bedroom at the top of the house would be suitable as a home office. The property has an integral garage.

# 4 BEDROOM HOME

# GROUND FLOOR

KITCHEN / DINING / FAMILY ROOM 5.30m x 3.42m 17'5" x 11'3"

| FIRST FLOOR   |               |
|---------------|---------------|
| BEDROOM 1     |               |
| 3.44m x 3.06m | 11'3" x 10'1" |
| LIVING ROOM   |               |
| 5.30m x 3.48m | 17'5" x 11'5" |
|               |               |

# BEDROOM 2 4.02m x 3.44m

SECOND FLOOR

4.02m x 3.44m 13'2" x 11'3"

BEDROOM 3

3.40m x 2.8m 11'2" x 9'10"

BEDROOM 4

3.40m x 3.00m 11'2" x 7'11"

AC Airing Cupboard  $\,$  C Cupboard  $\,$  W Wardrobe  $\,$  \* Window to plot 31 only  $\,$  • Specification