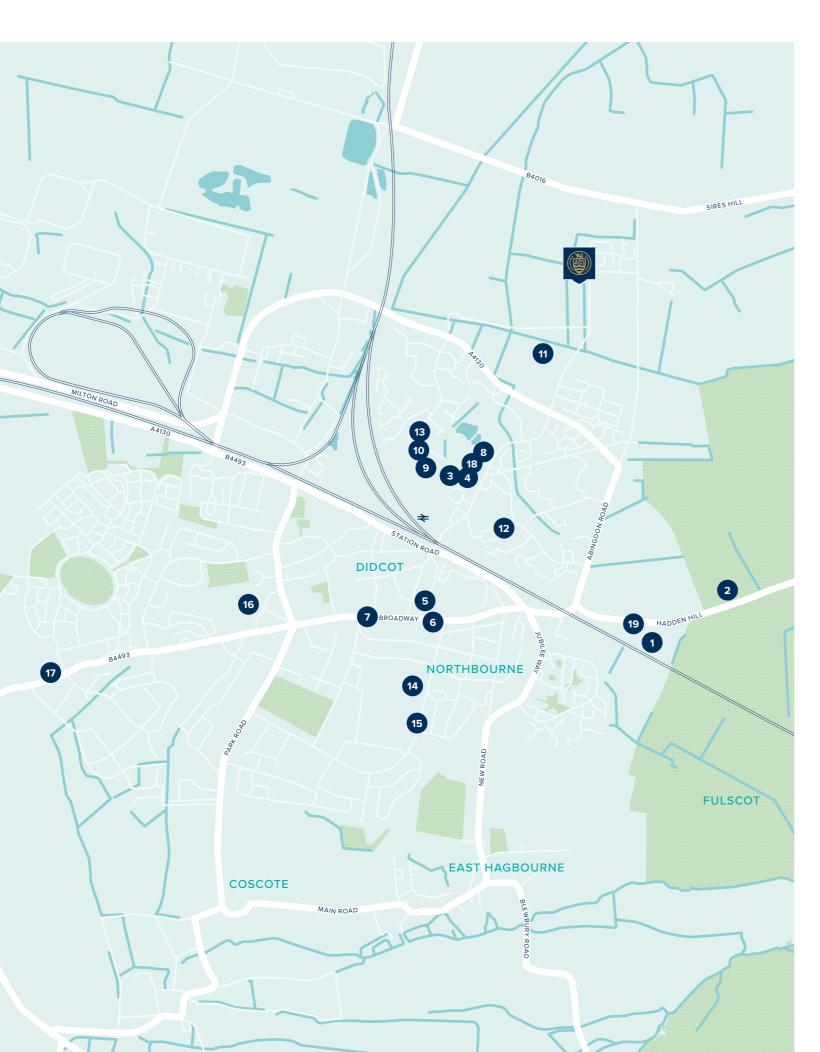

# On your doorstep

Set in beautiful countryside but on the edge of the bustling town of Didcot, you will never be short of all the facilities and shops you could ever wish for. This newly crowned 'garden town' has an exciting future ahead of itself.

- 1 Tesco Superstore
- 2 Hadden Hill Golf Club
- 3 Ladygrove Estate Playground
- 4 Ladygrove pub
- 5 Cineworld Cinema
- 6 PureGym
- 7 Kolkata Indian restaurant
- 8 The Co-operative Food
- 9 Didcot Town FC & Supporters Club
- 10 Oak Tree Health Centre

- 11 Sires Hill Primary Academy
- All Saints Church of England (Aided) Primary School
- 13 Ladygrove Park Primary School
- Willowcroft Community School
- 15 St Birinus School (11-18 yrs old)
- 16 Didcot Girls' School
- 17 UTC Oxfordshire
- Busy Bees Oxford (Nursery School)
- 19 Hadden Hill Nursery & Preschool