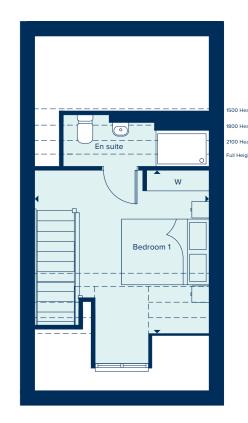

# THE DORKING

The Dorking is a spacious and flexible four-bedroom family home of high quality throughout. Spread over two-storeys, it offers ample living and entertaining spaces including a generous kitchen-dining area and a separate living room, both of which benefit from an abundance of natural light. A study allows for the option of providing a home-working space, or alternatively can be used as a snug or playroom. Upstairs, both the large main bedroom and guest bedroom feature an en suite and two further bedrooms share a family bathroom.

# THE DORKING

4 Bedroom Home

crestnicholson.com

## GROUND FLOOR

| KITCHEN / DINING / F | AMILY AREA     |
|----------------------|----------------|
| 8.50m x 3.20m        | 27'11" x 10'6" |
| LIVING ROOM          |                |
| 4.93m x 3.55m        | 16'2" x 11'8"  |
| STUDY                |                |
| 3.25m x 2.60m        | 10'8" x 8'6"   |
| STUDY                | 10 2 % 11 0    |

# FIRST FLOOR

| BEDROOM 1     |                |
|---------------|----------------|
| 4.23m x 3.75m | 13'11" x 12'4" |
| BEDROOM 2     |                |
| 4.65m x 2.70m | 15'3" x 8'10"  |
| BEDROOM 3     |                |
| 3.95m x 2.69m | 13'0" x 8'10"  |
| BEDROOM 4     |                |
| 3.48m x 2.47m | 11'5" x 8'1"   |

AC Airing Cupboard  $\,$  C Cupboard  $\,$  W Wardrobe  $\,$  \* Window to plot 18 and 19 only  $\,$  • Specification