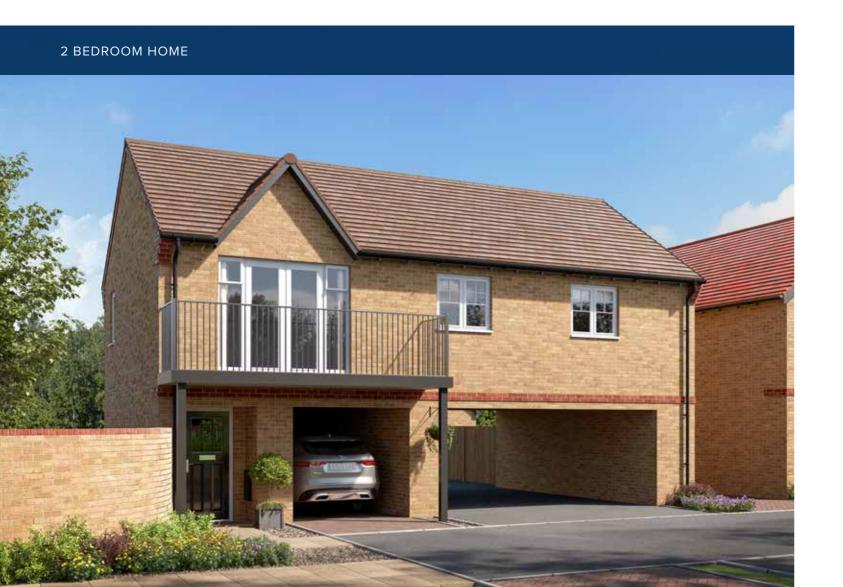

# THE DRAYTON

2 Bedroom Home

crestnicholson.com

# THE DRAYTON

The Drayton is a popular two-bedroom home. The open plan approach results in a very spacious and well-lit living, kitchen and dining area which benefits from substantial natural light. With built-in storage, a main bathroom and en suite to bedroom one, this is a well laid out and very accommodating home, and one of quality throughout.