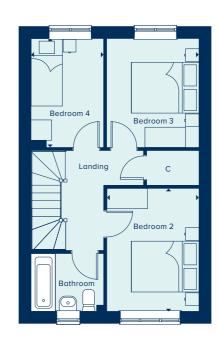

# THE DRAYTON

2 Bedroom Home

crestnicholson.com

# THE DRAYTON

The Drayton is a popular two-bedroom home. The open plan approach results in a very spacious and well-lit living, kitchen and dining area which benefits from substantial natural light. With built-in storage, a main bathroom and en suite to bedroom one, this is a well laid out and very accommodating home, and one of quality throughout.

### FIRST FLOOR

3.10m x 2.75m

| KITCHEN / DINING AREA |               |  |  |  |
|-----------------------|---------------|--|--|--|
| 6.93m x 2.95m         | 22'9" x 9'8"  |  |  |  |
| LIVING AREA           |               |  |  |  |
| 3.95m x 3.00m         | 13'0" x 9'10" |  |  |  |
| BEDROOM 1             |               |  |  |  |
| 3.73m x 3.00m         | 12'3" x 9'10" |  |  |  |
| BEDROOM 2             |               |  |  |  |

9'10" x 9'0"

# C Cupboard W Wardrobe