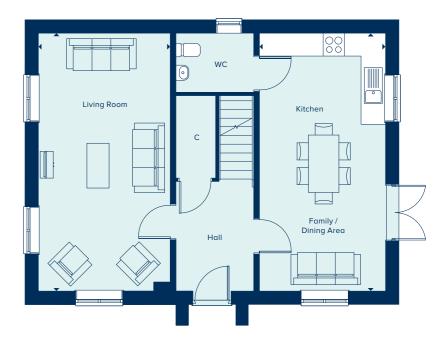

# THE DRAYTON

The Drayton is a popular two-bedroom home. The open plan approach results in a very spacious and well-lit living, kitchen and dining area which benefits from substantial natural light. With built-in storage, a main bathroom and en suite to bedroom one, this is a well laid out and very accommodating home, and one of quality throughout.

### FIRST FLOOR

3.10m x 2.75m

| KITCHEN / DINING AREA |               |  |  |  |
|-----------------------|---------------|--|--|--|
| 6.93m x 2.95m         | 22'9" x 9'8"  |  |  |  |
| LIVING AREA           |               |  |  |  |
| 3.95m x 3.00m         | 13'0" x 9'10" |  |  |  |
| BEDROOM 1             |               |  |  |  |
| 3.73m x 3.00m         | 12'3" x 9'10" |  |  |  |
| BEDROOM 2             |               |  |  |  |

9'10" x 9'0"