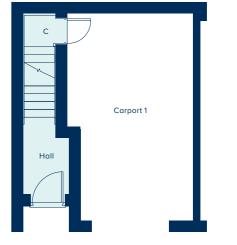

### FIRST FLOOR

3.10m x 2.75m

| KITCHEN / DINING AREA |               |  |  |  |
|-----------------------|---------------|--|--|--|
| 6.93m x 2.95m         | 22'9" x 9'8"  |  |  |  |
| LIVING AREA           |               |  |  |  |
| 3.95m x 3.00m         | 13'0" x 9'10" |  |  |  |
| BEDROOM 1             |               |  |  |  |
| 3.73m x 3.00m         | 12'3" x 9'10" |  |  |  |
| BEDROOM 2             |               |  |  |  |

9'10" x 9'0"

# C Cupboard W Wardrobe