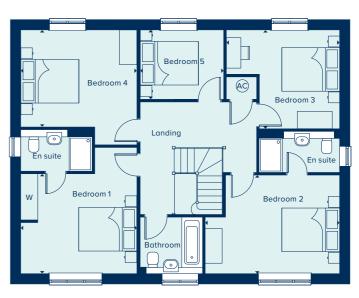

# THE STRATFORD

An ultimately flexible home, The Stratford can accommodate a large or extended family. It features generous downstairs living spaces and five bedrooms, two of which have en suites. There's ample potential for a home office, a games room or a home cinema. The Stratford offers a double garage, in addition to two parking spaces. The property also benefits from a utility room and extensive storage capacity.

### **GROUND FLOOR**

| KITCHEN / FAMILY / | DINING AREA    |
|--------------------|----------------|
| 10.98m x 3.36m     | 36'0" x 11'0"  |
| LIVING ROOM        |                |
| 4.87m x 3.93m      | 16'0" x 12'10" |
| STUDY / LIBRARY    |                |
| 3.88m x 3.06m      | 12'9" x 10'0"  |

## FIRST FLOOR

| BEDROOM 1     |                |
|---------------|----------------|
| 4.00m x 3.44m | 13'1" x 11'3"  |
| BEDROOM 2     |                |
| 4.63m x 3.50m | 15'2" x 11'6"  |
| BEDROOM 3     |                |
| 3.90m x 3.40m | 12'9" x 11'1"  |
| BEDROOM 4     |                |
| 4.00m x 3.34m | 13'1" x 10'11" |
| BEDROOM 5     |                |
| 2.88m x 2.81m | 9'5" x 9'2"    |

# $AC \ Airing \ Cupboard \ \ C \ Cupboard \ \ W \ Wardrobe$