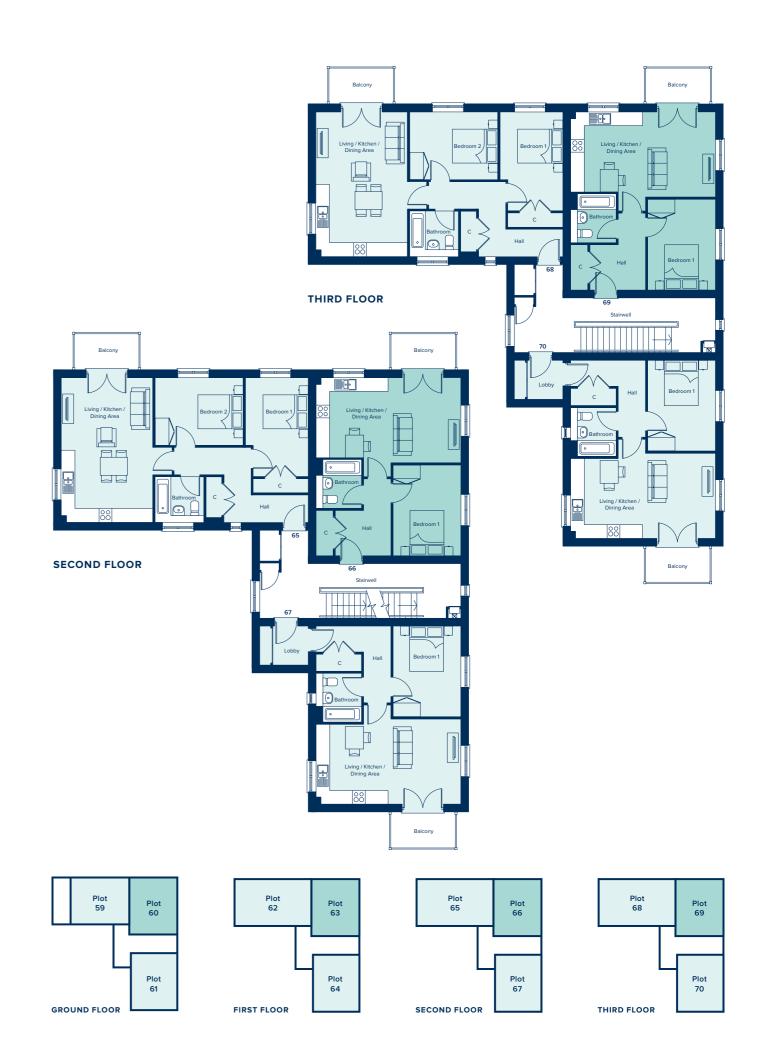

# C Cupboard W Wardrobe --- Ceiling Heights

Nobel Park offers a fantastic choice of apartments on four levels. The ground floor has one-bedroom apartments, while on the three floors above there is a mixture of one and two-bedroom properties.

Every apartment features a superb open-plan kitchen/dining/living area complete with its own French doors and balcony, offering a spacious and airy living space. All bedrooms are doubles with plenty of room for wardrobes and additional storage areas.

# 1 & 2 BEDROOM APARTMENTS

| LIVING / KITCHEN / DINING AREA |              |
|--------------------------------|--------------|
| 6.43m x 3.78m                  | 21'1" x 2'4" |
| BEDROOM 1                      |              |
| 4 04m x 3 02m                  | 13'3" x 9'9" |

A746 (A) 2B4P - PLOTS 62, 65, 68

| KITCHEN / LIVING AREA |         |
|-----------------------|---------|
| 6.43m x 4.08m         | 21'1" x |
| BEDROOM 1             |         |
| 4.39m x 2.80m         | 14'4" x |
| BEDROOM 2             |         |
| 3.90m x 3.02m         | 12'8" x |
|                       |         |