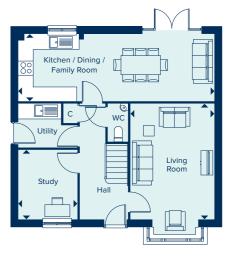

# THE DORKING

The Dorking is a spacious and flexible four-bedroom family home of high quality throughout. Spread over two-storeys, it offers ample living and entertaining spaces including a generous kitchen-dining area and a separate living room, both of which benefit from an abundance of natural light. A study allows for the option of providing a home-working space, or alternatively can be used as a snug or playroom. Upstairs, both the large main bedroom and guest bedroom feature an en suite and two further bedrooms share a family bathroom.

## GROUND FLOOR

| KITCHEN / DINING / F | AMILY AREA     |
|----------------------|----------------|
| 8.50m x 3.20m        | 27'11" x 10'6" |
| LIVING ROOM          |                |
| 4.93m x 3.55m        | 16'2" x 11'8"  |
| STUDY                |                |
| 3.25m x 2.60m        | 10'8" x 8'6"   |
| STUDY                | 10 2 % 11 0    |

# FIRST FLOOR

| BEDROOM 1     |                |
|---------------|----------------|
| 4.23m x 3.75m | 13'11" x 12'4" |
| BEDROOM 2     |                |
| 4.65m x 2.70m | 15'3" x 8'10"  |
| BEDROOM 3     |                |
| 3.95m x 2.69m | 13'0" x 8'10"  |
| BEDROOM 4     |                |
| 3.48m x 2.47m | 11'5" x 8'1"   |

AC Airing Cupboard  $\,$  C Cupboard  $\,$  W Wardrobe  $\,$  \* Window to plot 18 and 19 only  $\,$  • Specification