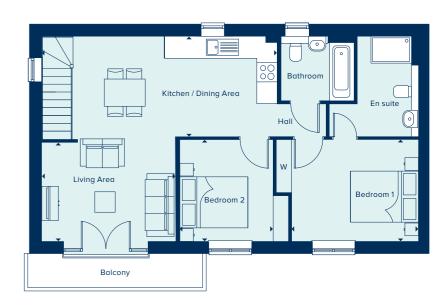

### FIRST FLOOR

3.10m x 2.75m

| KITCHEN / DINING AREA |               |  |  |  |
|-----------------------|---------------|--|--|--|
| 6.93m x 2.95m         | 22'9" x 9'8"  |  |  |  |
| LIVING AREA           |               |  |  |  |
| 3.95m x 3.00m         | 13'0" x 9'10" |  |  |  |
| BEDROOM 1             |               |  |  |  |
| 3.73m x 3.00m         | 12'3" x 9'10" |  |  |  |
| BEDROOM 2             |               |  |  |  |

9'10" x 9'0"

# C Cupboard W Wardrobe