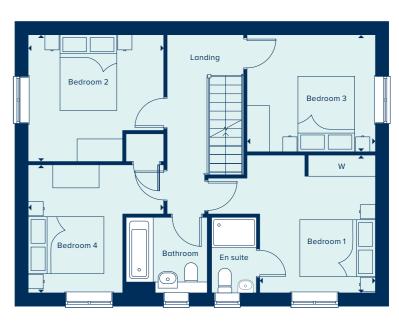

# THE DRAYTON

The Drayton is a popular two-bedroom home. The open plan approach results in a very spacious and well-lit living, kitchen and dining area which benefits from substantial natural light. With built-in storage, a main bathroom and en suite to bedroom one, this is a well laid out and very accommodating home, and one of quality throughout.

### FIRST FLOOR

3.10m x 2.75m

| KITCHEN / DINING AREA |               |  |  |  |
|-----------------------|---------------|--|--|--|
| 6.93m x 2.95m         | 22'9" x 9'8"  |  |  |  |
| LIVING AREA           |               |  |  |  |
| 3.95m x 3.00m         | 13'0" x 9'10" |  |  |  |
| BEDROOM 1             |               |  |  |  |
| 3.73m x 3.00m         | 12'3" x 9'10" |  |  |  |
| BEDROOM 2             |               |  |  |  |

9'10" x 9'0"