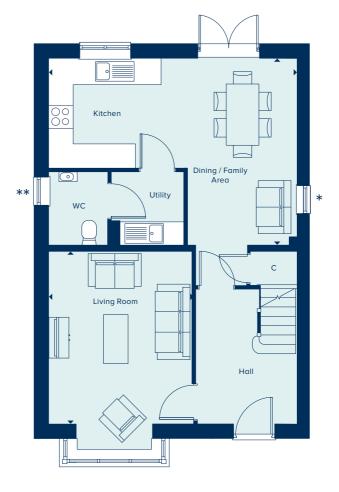

# THE HEXHAM

The Hexham is the ideal family home, a four bedroom property spread over three floors. The top floor hosts the main bedroom, en suite along with a second double bedroom and bathroom. The two bedrooms on the first floor share a family bathroom, with each of the bedrooms being generously sized, there is an opportunity for a home office in the fourth. Downstairs, a kitchendining area and separate living area can accommodate the various demands of family life with the addition of a convenient ground floor cloakroom.

**GROUND FLOOR** 

3.93m x 2.80m

KITCHEN / DINING AREA

4.97m x 4.04m 16'3" x 13'3" STUDY

| LIVING ROOM   |              |
|---------------|--------------|
| 4.97m x 4.21m | 16'3" x 13'9 |
| BEDROOM 1     |              |
| 3.76m x 2.74m | 12'4" x 9'0  |
|               |              |

FIRST FLOOR

| SECOND FLOOR      |                |
|-------------------|----------------|
| BEDROOM 2         |                |
| 4.34m x 2.73m     | 14'2" x 8'11'  |
| BEDROOM 3         |                |
| 3.64m x 2.73m     | 11'11" x 8'11" |
| STUDY / BEDROOM 4 |                |
| 3.17m x 2.14m     | 10'5" x 7'0'   |

C Cupboard AC Airing Cupboard W Wardrobe • Specification

12'10" x 9'2"