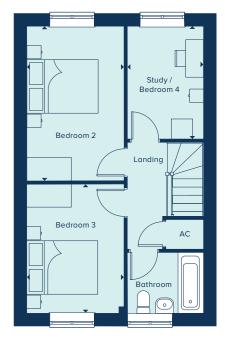

# THE HEXHAM

The Hexham is the ideal family home, a four bedroom property spread over three floors. The top floor hosts the main bedroom, en suite along with a second double bedroom and bathroom. The two bedrooms on the first floor share a family bathroom, with each of the bedrooms being generously sized, there is an opportunity for a home office in the fourth. Downstairs, a kitchendining area and separate living area can accommodate the various demands of family life with the addition of a convenient ground floor cloakroom.

**GROUND FLOOR** 

3.93m x 2.80m

KITCHEN / DINING AREA

4.97m x 4.04m 16'3" x 13'3" STUDY

| LIVING ROOM   |              |
|---------------|--------------|
| 4.97m x 4.21m | 16'3" x 13'9 |
| BEDROOM 1     |              |
| 3.76m x 2.74m | 12'4" x 9'0  |
|               |              |

FIRST FLOOR

| SECOND FLOOR      |                |
|-------------------|----------------|
| BEDROOM 2         |                |
| 4.34m x 2.73m     | 14'2" x 8'11'  |
| BEDROOM 3         |                |
| 3.64m x 2.73m     | 11'11" x 8'11" |
| STUDY / BEDROOM 4 |                |
| 3.17m x 2.14m     | 10'5" x 7'0'   |

C Cupboard AC Airing Cupboard W Wardrobe • Specification

12'10" x 9'2"