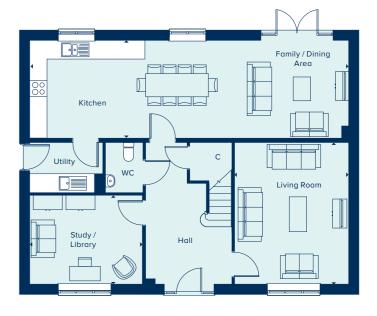

# Crest Nicholson at Nobel Park is a fantastic collection of 2, 3, 4 & 5 bedroom houses found in the beautiful Oxfordshire countryside.

Nobel Park is in a highly sought-after location just over 10 miles from the incredible city of Oxford. Immerse yourself in a thriving community surrounded by lush green spaces, cycling paths, and captivating play areas. And then experience the convenience of easy access to an array of amenities in nearby Didcot.

The development is on the edge of the charming town of Didcot, famous for its railway heritage. In fact, the popular visitor attraction of Didcot Railway Centre is just a two-mile drive away and houses a marvellous collection of Great Western Railway steam locomotives, carriages and wagons.

The town centre and shopping area are close enough either by a brisk walk or leisurely bike ride. Here you will find all the amenities and shopping experiences you could expect. Didcot is a charming town that's brimming with attractions and amenities for both locals and visitors alike.