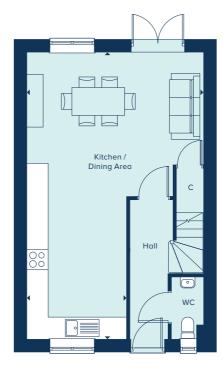

### FIRST FLOOR

3.10m x 2.75m

| KITCHEN / DINING AREA |               |  |  |  |
|-----------------------|---------------|--|--|--|
| 6.93m x 2.95m         | 22'9" x 9'8"  |  |  |  |
| LIVING AREA           |               |  |  |  |
| 3.95m x 3.00m         | 13'0" x 9'10" |  |  |  |
| BEDROOM 1             |               |  |  |  |
| 3.73m x 3.00m         | 12'3" x 9'10" |  |  |  |
| BEDROOM 2             |               |  |  |  |

# C Cupboard W Wardrobe