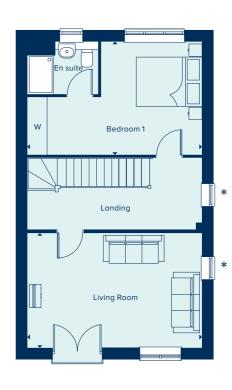

# THE HEXHAM

4 Bedroom Home

crestnicholson.com

# THE HEXHAM

The Hexham is the ideal family home, a four bedroom property spread over three floors. The top floor hosts the main bedroom, en suite along with a second double bedroom and bathroom. The two bedrooms on the first floor share a family bathroom, with each of the bedrooms being generously sized, there is an opportunity for a home office in the fourth. Downstairs, a kitchendining area and separate living area can accommodate the various demands of family life with the addition of a convenient ground floor cloakroom.

**GROUND FLOOR** 

3.93m x 2.80m

KITCHEN / DINING AREA

4.97m x 4.04m 16'3" x 13'3" STUDY

| LIVING ROOM   |              |
|---------------|--------------|
| 4.97m x 4.21m | 16'3" x 13'9 |
| BEDROOM 1     |              |
| 3.76m x 2.74m | 12'4" x 9'0  |
|               |              |

FIRST FLOOR

| SECOND FLOOR      |                |
|-------------------|----------------|
| BEDROOM 2         |                |
| 4.34m x 2.73m     | 14'2" x 8'11'  |
| BEDROOM 3         |                |
| 3.64m x 2.73m     | 11'11" x 8'11" |
| STUDY / BEDROOM 4 |                |
| 3.17m x 2.14m     | 10'5" x 7'0'   |

C Cupboard AC Airing Cupboard W Wardrobe • Specification

12'10" x 9'2"