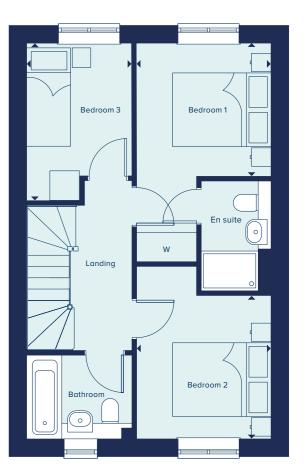

# THE DRAYTON

2 Bedroom Home

crestnicholson.com

# THE DRAYTON

The Drayton is a popular two-bedroom home. The open plan approach results in a very spacious and well-lit living, kitchen and dining area which benefits from substantial natural light. With built-in storage, a main bathroom and en suite to bedroom one, this is a well laid out and very accommodating home, and one of quality throughout.

### FIRST FLOOR

3.10m x 2.75m

| KITCHEN / DINING AREA |               |  |  |  |
|-----------------------|---------------|--|--|--|
| 6.93m x 2.95m         | 22'9" x 9'8"  |  |  |  |
| LIVING AREA           |               |  |  |  |
| 3.95m x 3.00m         | 13'0" x 9'10" |  |  |  |
| BEDROOM 1             |               |  |  |  |
| 3.73m x 3.00m         | 12'3" x 9'10" |  |  |  |
| BEDROOM 2             |               |  |  |  |

9'10" x 9'0"

# C Cupboard W Wardrobe