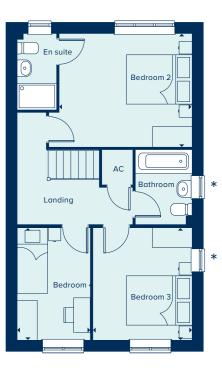

# THE AMBLESIDE

The Ambleside offers all the benefits of a traditional town house, but is designed to suit twenty-first century lifestyles. It features a generous ground floor kitchen, living and dining space, and on the first floor, a separate living room – perhaps for more formal entertaining – which provides elevated views. There are four bedrooms spread over the two upper floors, two of which have an en suite bathroom. For those who are looking to work from the comfort and convenience of their new home, the fourth bedroom at the top of the house would be suitable as a home office. The property has an integral garage.

# 4 BEDROOM HOME

# GROUND FLOOR

KITCHEN / DINING / FAMILY ROOM 5.30m x 3.42m 17'5" x 11'3"

| FIRST FLOOR   |               |
|---------------|---------------|
| BEDROOM 1     |               |
| 3.44m x 3.06m | 11'3" x 10'1" |
| LIVING ROOM   |               |
| 5.30m x 3.48m | 17'5" x 11'5" |
|               |               |

# BEDROOM 2 4.02m x 3.44m

SECOND FLOOR

4.02m x 3.44m 13'2" x 11'3"

BEDROOM 3

3.40m x 2.8m 11'2" x 9'10"

BEDROOM 4

3.40m x 3.00m 11'2" x 7'11"

AC Airing Cupboard  $\,$  C Cupboard  $\,$  W Wardrobe  $\,$  \* Window to plot 31 only  $\,$  • Specification