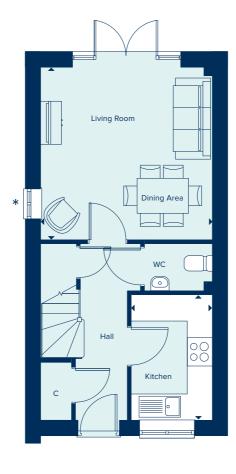

# THE DRAYTON

2 Bedroom Home

crestnicholson.com

# THE DRAYTON

The Drayton is a popular two-bedroom home. The open plan approach results in a very spacious and well-lit living, kitchen and dining area which benefits from substantial natural light. With built-in storage, a main bathroom and en suite to bedroom one, this is a well laid out and very accommodating home, and one of quality throughout.

### FIRST FLOOR

3.10m x 2.75m

| KITCHEN / DINING AREA |               |  |  |  |
|-----------------------|---------------|--|--|--|
| 6.93m x 2.95m         | 22'9" x 9'8"  |  |  |  |
| LIVING AREA           |               |  |  |  |
| 3.95m x 3.00m         | 13'0" x 9'10" |  |  |  |
| BEDROOM 1             |               |  |  |  |
| 3.73m x 3.00m         | 12'3" x 9'10" |  |  |  |
| BEDROOM 2             |               |  |  |  |

9'10" x 9'0"

# C Cupboard W Wardrobe