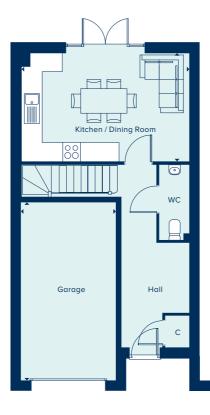

# THE FILEY

4 Bedroom Home

crestnicholson.com

# THE FILEY

A four-bedroom family home spread over three storeys, the Filey provides flexibility and space in which to entertain. It features three double bedrooms, a single bedroom, a family bathroom and an en suite to the second-floor main bedroom. The ground floor appeals to those who love a large kitchen and dining area, with a spacious living room, very popular with the family. Thanks to windows front and back, and full height patio doors which provide access to the garden the downstairs is flooded with natural light.

# 4 BEDROOM HOME

# GROUND FLOOR

| LIVING ROOM         |               |
|---------------------|---------------|
| 4.97m x 3.19m       | 16'3" x 10'6' |
| KITCHEN / DINING AR | REA           |
| 4.84m x 2.79m       | 15'10" x 9'2' |

| FIRST FLOOR   |                |
|---------------|----------------|
| BEDROOM 2     |                |
| 3.64m x 2.73m | 11'11" x 8'12" |
| BEDROOM 3     |                |
| 3.22m x 2.73m | 10'7" x 9'0"   |
| BEDROOM 4     |                |
| 3.22m x 2.15m | 10'7" x 7'1"   |
|               |                |

# SECOND FLOOR BEDROOM 1

4.89m x 3.90m 15'11" x 12'9"

### C Cupboard W Wardrobe