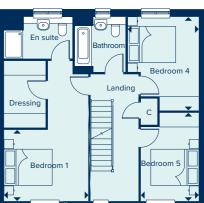

# THE WINDSOR

The Windsor is a sizeable family home with five double bedrooms, two bathrooms, study, separate utility room and substantial living spaces. The open plan kitchen, dining and family room features French doors which open out into the rear garden. Bay windows provide elegance, interest and light. But perhaps the greatest attraction is bedroom one which features an en suite shower room and built-in wardrobes.

### **GROUND FLOOR**

| KITCHEN / DINING / | FAMILY ROOM    |
|--------------------|----------------|
| 8.16m x 2.74m      | 26'9" x 9'0"   |
| LIVING ROOM        |                |
| 4.83m x 3.50m      | 15'10" x 11'6" |
| STUDY              |                |
| 2.90m x 2.47m      | 9'6" x 8'1"    |

## FIRST FLOOR

| BEDROOM 1     |               |
|---------------|---------------|
| 3.54m x 3.01m | 11'7" x 9'10" |
| BEDROOM 4     |               |
| 3.93m x 2.96m | 12'10" x 9'8" |
| BEDROOM 5     |               |
| 3.70m x 2.43m | 12'1" x 7'11" |

# SECOND FLOOR

| BEDROOM 2     |              |
|---------------|--------------|
| 5.23m x 3.38m | 17'1 x 13'0" |
| BEDROOM 3     |              |
| 5 23m x 3 38m | 17'1 x 13'0" |

# C Cupboard W Wardrobe --- Ceiling Heights

Nobel Park offers a fantastic choice of apartments on four levels. The ground floor has one-bedroom apartments, while on the three floors above there is a mixture of one and two-bedroom properties.