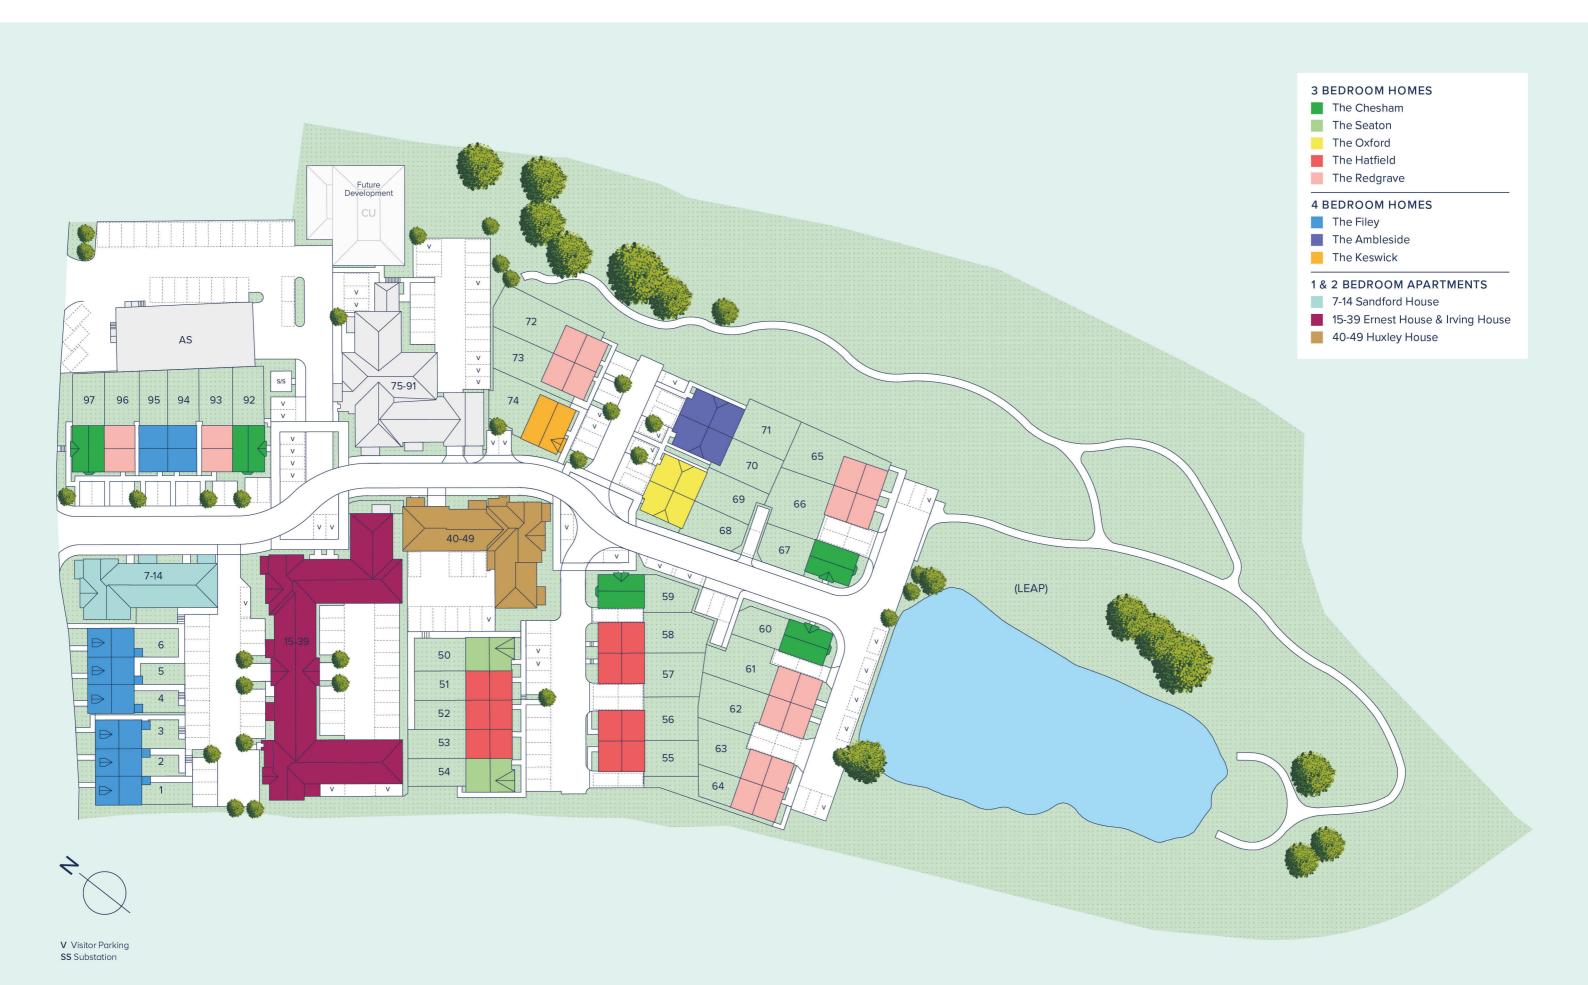

# **DEVELOPMENT PLAN**

A collection of 1, 2, 3 & 4 bedroom homes set beside the River Wey in the market town of Godalming.

### Development Map/Site Plan

Please note, the digital illustrations are for illustration purposes only and any may not accurately depict elevation materials, gradients, landscaping or street furniture. Whilst every effort has been made to ensure that the information in this site map is correct and accurate at the time of creation, it may be subject to change and Crest Nicholson reserves the right to amend the layout of the development. This site map does not in any way constitute or form any part of a contract of sale transfer or lease. Please ask a sales executive for further details. STU10610/January 2023.