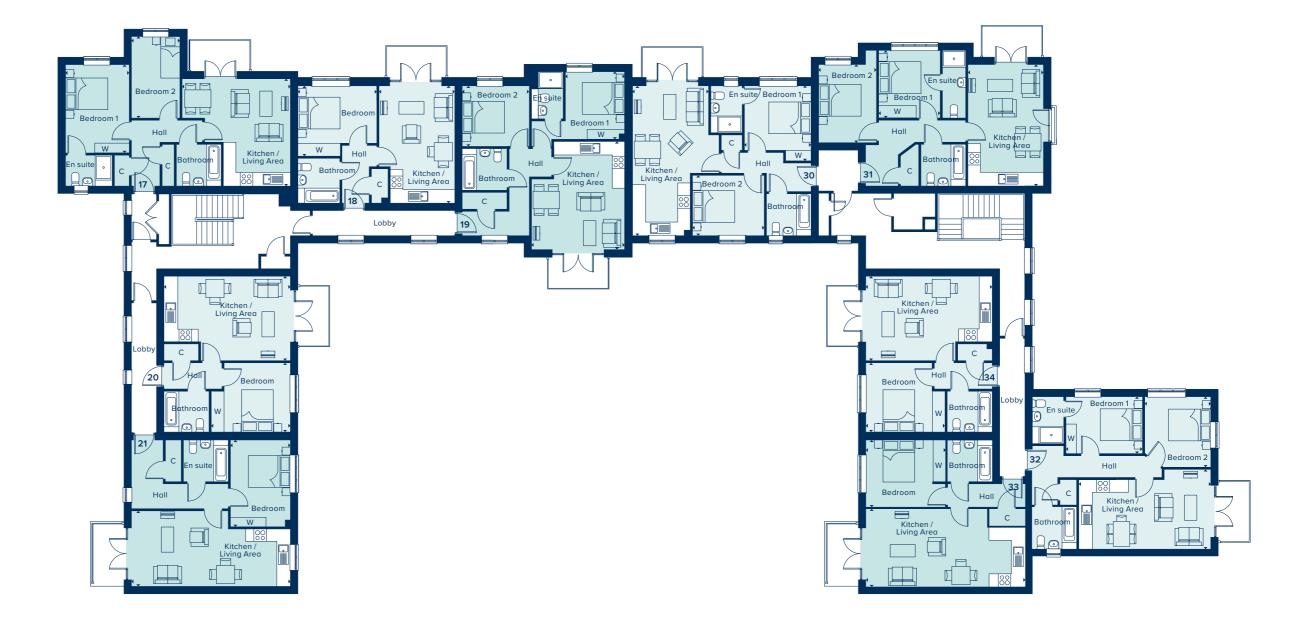

# ERNEST HOUSE & IRVING HOUSE

Ernest House & Irving House offer a range of one and two bedroom properties. Each bedroom has its own bathroom, making these properties ideal for friends sharing as well as for couples. A versatile open plan kitchen, dining and living area with access on to a private balcony via French doors, is a great space in which to entertain. Ample storage space is provided both in the form of built in wardrobes and large cupboards located off the hallway.

### 1 & 2 BEDROOM APARTMENTS

**CATTESHALL COURT FIRST FLOOR** 

### TYPE 1 - PLOT 31

KITCHEN / LIVING AREA 5.81m x 3.62m 19'2" x 11'10"

BEDROOM 1

3.23m x 2.95m 10'7" x 9'8"

BEDROOM 2

3.74m x 2.80m 12'3" x 9'2"

### TYPE 3 - PLOT 18

KITCHEN / LIVING AREA

5.61m x 3.66m 18'6" x 12'0"

BEDROOM

3.75m x 3.36m 12'3" x 11'0"

### TYPE 4 - PLOT 21

KITCHEN / LIVING AREA

7.16m x 3.61m 23'5" x 11'10"

BEDROOM

13'7" x 9'5" 4.15m x 2.87m

### TYPE 6 - PLOTS 20 & 34

KITCHEN / LIVING AREA

6.06m x 4.02m 20'0" x 13'2"

BEDROOM

3.81m x 3.36m 12'6" x 11'0"

### TYPE 7 - PLOT 30

KITCHEN / LIVING AREA

7.16m x 3.63m 23'7" x 11'11" BEDROOM 1

3.59m x 3.23m 11'9" x 10'7"

BEDROOM 2

3.44m x 2.88m 11'3" x 9'5"

### TYPE 8 - PLOT 17

KITCHEN / LIVING AREA

5.19m x 5.13m 17'0" x 16'9" BEDROOM 1

4.23m x 3.05m 13'10" x 10'0"

BEDROOM 2

3.91m x 2.32m 12'10" x 7'7"

KITCHEN / LIVING AREA 25'1" x 12'1" 7.61m x 3.7m BEDROOM

TYPE 9 - PLOT 33

3.81m x 3.20m

KITCHEN / LIVING AREA 5.17m x 4.46m 16'11" x 14'7" BEDROOM 1 18'9" x 12'1" 3.23m x 2.88m 10'7" x 9'5" BEDROOM 2 3.21m x 2.89m 10'6" x 9'6"

**TYPE 10 - PLOT 19** 

TYPE 12 - PLOT 32 KITCHEN / LIVING AREA 6.31m x 3.79m 20'1" x 12'5" BEDROOM 1 3.66m x 2.73m 12'0" x 8'11" BEDROOM 2 3.17m x 3.38m 10'5" x 11'1"

CATTESHALL COURT SECOND FLOOR

### TYPE 1 - PLOT 36

KITCHEN / LIVING AREA

5.81m x 3.62m 19'2" x 11'10"

BEDROOM 1

3.23m x 2.95m 10'7" x 9'8"

BEDROOM 2

3.74m x 2.80m 12'3" x 9'2"

### TYPE 3 - PLOT 23

KITCHEN / LIVING AREA

5.61m x 3.66m 18'6" x 12'0"

BEDROOM

3.75m x 3.36m 12'3" x 11'0"

### TYPE 4 - PLOT 26

KITCHEN / LIVING AREA

7.16m x 3.61m 23'5" x 11'10"

BEDROOM

4.15m x 2.87m 13'7" x 9'5"

### TYPE 6 - PLOTS 25

KITCHEN / LIVING AREA

6.06m x 4.02m 20'0" x 13'2"

BEDROOM

3.81m x 3.36m 12'6" x 11'0"

### TYPE 7 - PLOT 35

KITCHEN / LIVING AREA

7.16m x 3.63m 23'7" x 11'11"

BEDROOM 1

3.59m x 3.23m 11'9" x 10'7"

BEDROOM 2

3.44m x 2.88m 11'3" x 9'5"

### TYPE 8 - PLOT 22

KITCHEN / LIVING AREA

5.19m x 5.13m 17'0" x 16'9"

BEDROOM 1

4.23m x 3.05m 13'10" x 10'0"

BEDROOM 2

3.91m x 2.32m 12'10" x 7'7"

| KITCHEN / LIVING AREA |       |
|-----------------------|-------|
| 7.61m x 3.7m          | 25'1" |
| BEDROOM               |       |
| 3.81m x 3.20m         | 18'9" |

TYPE 9 - PLOT 38

TYPE 10 - PLOT 24

KITCHEN / LIVING AREA

25'1" x 12'1"

5.17m x 4.46m

16'11" x 14'7"

BEDROOM 1

3.23m x 2.88m

10'7" x 9'5"

BEDROOM 2

3.21m x 2.89m

10'6" x 9'6"

TYPE 12 - PLOT 37

KITCHEN / LIVING AREA

6.31m x 3.79m 20'1" x 12'5"

BEDROOM 1

3.66m x 2.73m 12'0" x 8'11"

BEDROOM 2

3.17m x 3.38m 10'5" x 11'1"