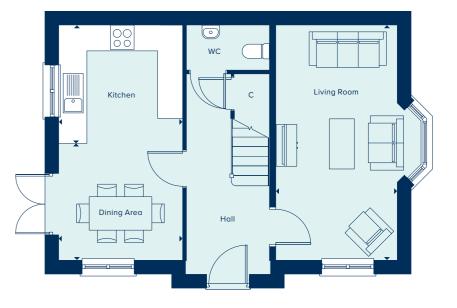

## THE CHESHAM

The Chesham is a generously sized three bedroom property. Inspired by tradition, it has a double-fronted layout and features an attractive bay window which, together with French doors, make this a beautifully bright property. A welcoming hallway leads to two spacious reception rooms: a kitchen-dining area and living room. The three bedrooms include a large master bedroom with an en suite bathroom. There is ample storage and quality fixtures and fittings throughout.

### GROUND FLOOR

| DINING AREA   |              |
|---------------|--------------|
| 2.94m x 2.77m | 9'8" x 9'1"  |
| KITCHEN       |              |
| 2.94m x 2.80m | 9'8" x 9'2"  |
| LIVING ROOM   |              |
| 5.58m x 2.88m | 18'4" x 9'5" |

### FIRST FLOOR

| BEDROOM 1     |              |
|---------------|--------------|
| 4.31m x 2.94m | 14'1" x 9'8" |
| BEDROOM 2     |              |
| 2.94m x 2.87m | 9'8" x 9'5"  |
| BEDROOM 3     |              |
| 2.94m x 2.62m | 9'8" x 8'7"  |

### C Cupboard W Wardrobe

Please note, the digital illustrations are for illustration purposes only and any may not accurately depict elevation materials, gradients, landscaping or street furniture and may be subject to change. Whilst every effort has been made to ensure that the measurements and dimensions referred to in this brochure are an accurate reflection of the dimensions and measurements of the plots when built, the dimensions may vary from the measurements shown in the brochure save that any such variation shall be no greater than +/- 50mm of the measurements referred to in the brochure. You are strongly advised, therefore, not to order any carpets, appliances or any other goods which depend on precise dimensions before carrying out an actual measurement within your reserved plot. Whilst every reasonable effort has been made to ensure that the information contained in this brochure is correct, it is designed specifically as a guide only and does not constitute or form any part of a contract of sale transfer or lease unless any point that you specifically want to rely on is confirmed in writing by Crest Nicholson and is referred to in the contract. Please ask a sales executive for further details. Crest Nicholson is a registered developer with the New Homes Quality Code. Please speak to a sales executive if you need further help with any marketing material including provision in another format. 1011641/March 2024.