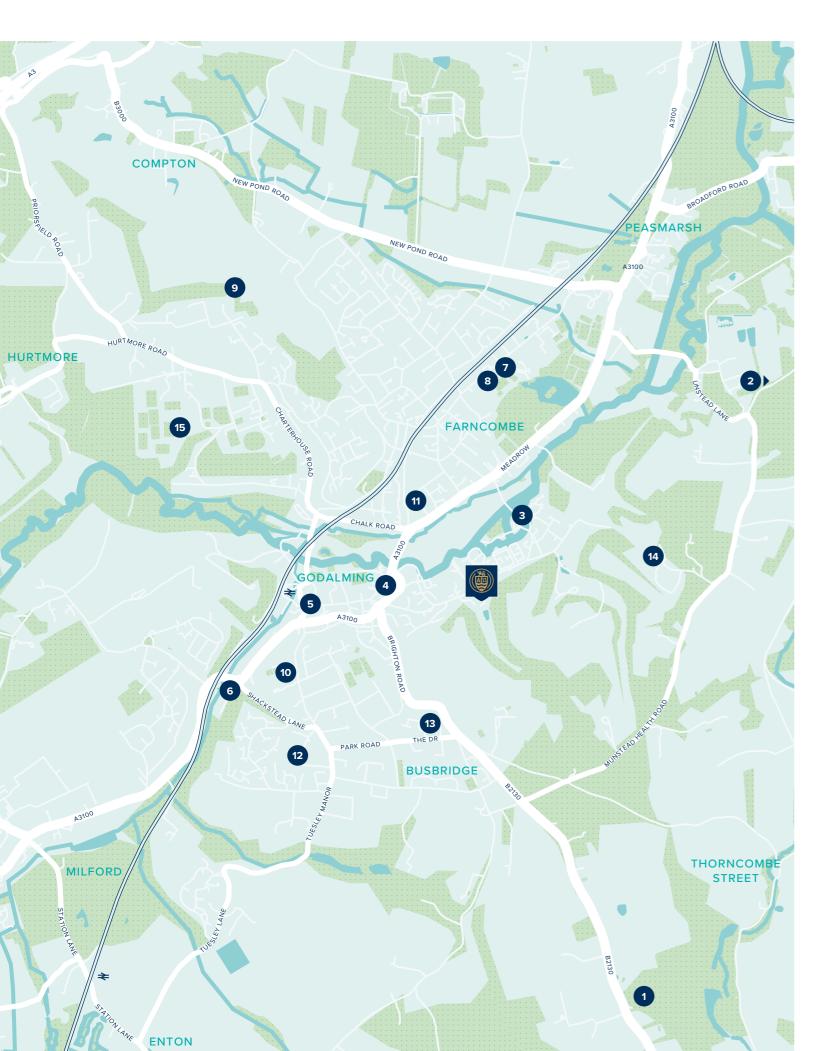

### On your doorstep

From its arboretum and access to the River Wey, to its independent shops, cafés, pubs and well-known supermarkets, this historic market town combines countryside with convenience.

- Winkworth Arboretum
- 2 Bramley Golf Club
- 3 The Mill Medical Practice
- 4 Waitrose
- 5 The Red Lion
- 6 The Inn on the Lake
- 7 Godalming Leisure Centre
- 8 Broadwater Park
- 9 Farncombe Wood

### Education

Your new home at Catteshall Close is well positioned to take advantage of a range of education opportunities, from pre-school through to college.

- St Hilary's School
- 11 Godalming Junior School
- Godalming College
- St Edmunds Catholic Primary
  School
- 14 Unsted Park School and Sixth Form
- 15 Charterhouse School

### Travel

With easy access to the A3 and A31, and with Guildford close by, there's lots to explore in the surrounding area, and if you're commuting, London is under an hour away.

Godalming Station – 6 minutes