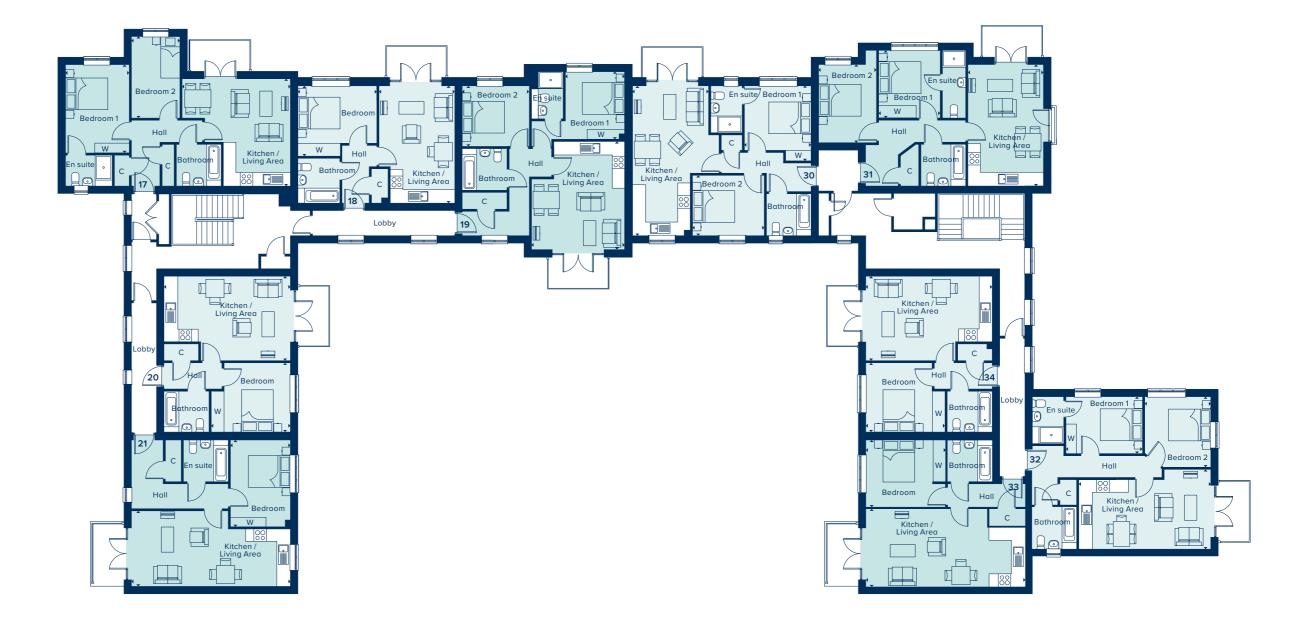

# ERNEST HOUSE & IRVING HOUSE

Ernest House & Irving House offer a range of one and two bedroom properties. Each bedroom has its own bathroom, making these properties ideal for friends sharing as well as for couples. A versatile open plan kitchen, dining and living area with access on to a private balcony via French doors, is a great space in which to entertain. Ample storage space is provided both in the form of built in wardrobes and large cupboards located off the hallway.

### 1 & 2 BEDROOM APARTMENTS

**CATTESHALL COURT FIRST FLOOR** 

### TYPE 1 - PLOT 31

KITCHEN / LIVING AREA 5.81m x 3.62m 19'2" x 11'10"

BEDROOM 1

3.23m x 2.95m 10'7" x 9'8"

BEDROOM 2

3.74m x 2.80m 12'3" x 9'2"

### TYPE 3 - PLOT 18

KITCHEN / LIVING AREA

5.61m x 3.66m 18'6" x 12'0"

BEDROOM

3.75m x 3.36m 12'3" x 11'0"

### TYPE 4 - PLOT 21

KITCHEN / LIVING AREA

7.16m x 3.61m 23'5" x 11'10"

BEDROOM

13'7" x 9'5" 4.15m x 2.87m

### TYPE 6 - PLOTS 20 & 34

KITCHEN / LIVING AREA

6.06m x 4.02m 20'0" x 13'2"

BEDROOM

3.81m x 3.36m 12'6" x 11'0"

### TYPE 7 - PLOT 30

KITCHEN / LIVING AREA

7.16m x 3.63m 23'7" x 11'11" BEDROOM 1

3.59m x 3.23m 11'9" x 10'7"

BEDROOM 2

3.44m x 2.88m 11'3" x 9'5"

### TYPE 8 - PLOT 17

KITCHEN / LIVING AREA

5.19m x 5.13m 17'0" x 16'9" BEDROOM 1

4.23m x 3.05m 13'10" x 10'0"

BEDROOM 2

3.91m x 2.32m 12'10" x 7'7"

KITCHEN / LIVING AREA 25'1" x 12'1" 7.61m x 3.7m BEDROOM

TYPE 9 - PLOT 33

3.81m x 3.20m

KITCHEN / LIVING AREA 5.17m x 4.46m 16'11" x 14'7" BEDROOM 1 18'9" x 12'1" 3.23m x 2.88m 10'7" x 9'5" BEDROOM 2 3.21m x 2.89m 10'6" x 9'6"

**TYPE 10 - PLOT 19** 

TYPE 12 - PLOT 32 KITCHEN / LIVING AREA 6.31m x 3.79m 20'1" x 12'5" BEDROOM 1 3.66m x 2.73m 12'0" x 8'11" BEDROOM 2 3.17m x 3.38m 10'5" x 11'1"