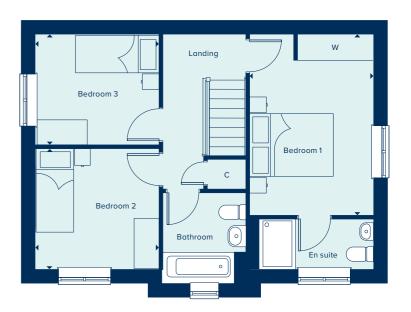

### THE CHESHAM

3 Bedroom Home

crestnicholson.com

## THE CHESHAM

The Chesham is a generously sized three bedroom property. Inspired by tradition, it has a double-fronted layout and features an attractive bay window which, together with French doors, make this a beautifully bright property. A welcoming hallway leads to two spacious reception rooms: a kitchen-dining area and living room. The three bedrooms include a large master bedroom with an en suite bathroom. There is ample storage and quality fixtures and fittings throughout.

# 3 BEDROOM HOME

### GROUND FLOOR

| DINING AREA   |              |
|---------------|--------------|
| 2.94m x 2.77m | 9'8" x 9'1"  |
| KITCHEN       |              |
| 2.94m x 2.80m | 9'8" x 9'2"  |
| LIVING ROOM   |              |
| 5.58m x 2.88m | 18'4" x 9'5" |

### FIRST FLOOR

| BEDROOM 1     |              |
|---------------|--------------|
| 4.31m x 2.94m | 14'1" x 9'8" |
| BEDROOM 2     |              |
| 2.94m x 2.87m | 9'8" x 9'5"  |
| BEDROOM 3     |              |
| 2.94m x 2.62m | 9'8" x 8'7"  |

### C Cupboard W Wardrobe

Please note, the digital illustrations are for illustration purposes only and any may not accurately depict elevation materials, gradients, landscaping or street furniture and may be subject to change. Whilst every effort has been made to ensure that the measurements and dimensions referred to in this brochure are an accurate reflection of the dimensions and measurements of the plots when built, the dimensions may vary from the measurements shown in the brochure save that any such variation shall be no greater than +/- 50mm of the measurements referred to in the brochure. You are strongly advised, therefore, not to order any carpets, appliances or any other goods which depend on precise dimensions before carrying out an actual measurement within your reserved plot. Whilst every reasonable effort has been made to ensure that the information contained in this brochure is correct, it is designed specifically as a guide only and does not constitute or form any part of a contract of sale transfer or lease unless any point that you specifically want to rely on is confirmed in writing by Crest Nicholson and is referred to in the contract. Please ask a sales executive for further details. Crest Nicholson is a registered developer with the New Homes Quality Code. Please speak to a sales executive if you need further help with any marketing material including provision in another format. 1011641/March 2024.