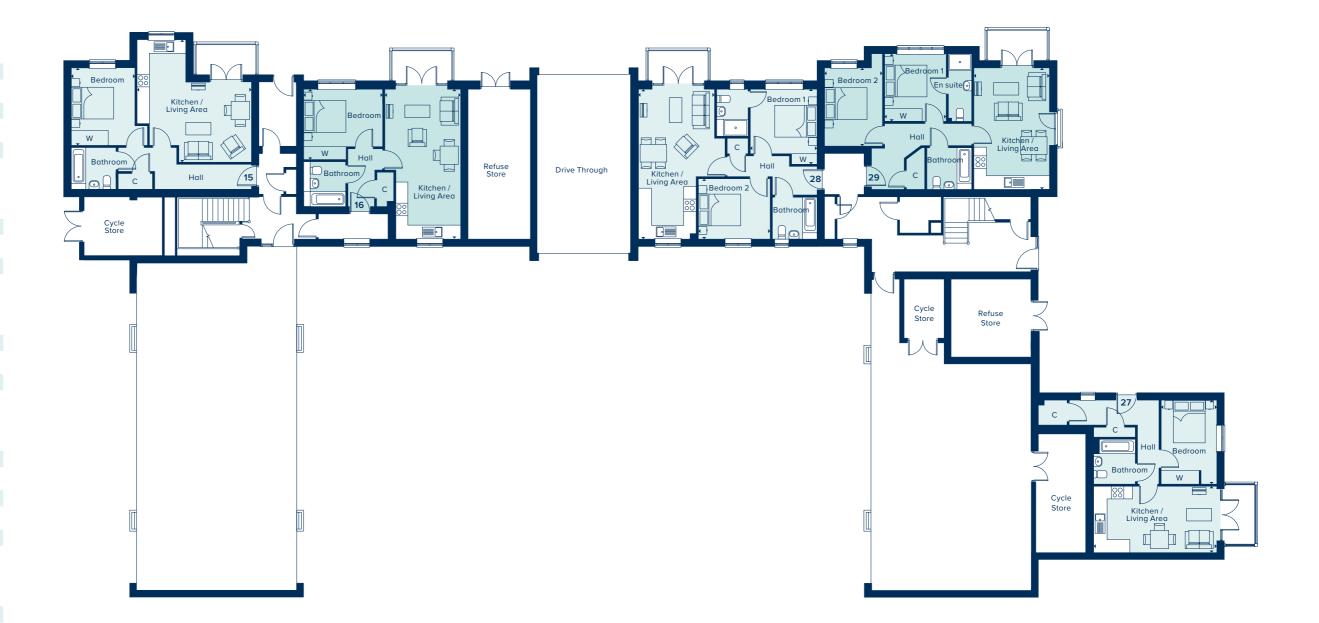

# ERNEST HOUSE & IRVING HOUSE

Ernest House & Irving House offer a range of one and two bedroom properties. Each bedroom has its own bathroom, making these properties ideal for friends sharing as well as for couples. A versatile open plan kitchen, dining and living area with access on to a private balcony via French doors, is a great space in which to entertain. Ample storage space is provided both in the form of built in wardrobes and large cupboards located off the hallway.

### 1 & 2 BEDROOM APARTMENTS

**CATTESHALL COURT FIRST FLOOR** 

### 1 & 2 BEDROOM APARTMENTS

CATTESHALL COURT GROUND FLOOR

### TYPE 1 - PLOT 29

| KITCHEN | / LIV | ING. | AREA |
|---------|-------|------|------|
|---------|-------|------|------|

| 5.81m x 3.62m | 19'2" x 11'10" |
|---------------|----------------|
| BEDROOM 1     |                |
| 3.23m x 2.95m | 10'7" x 9'8"   |
| BEDROOM 2     |                |
| 3.74m x 2.80m | 12'3" x 9'2"   |

### TYPE 2 - PLOT 15

KITCHEN / LIVING AREA

| 5.46m x 5.04m | 17'10" x 16'6" |
|---------------|----------------|
| BEDROOM       |                |
| 3.71m x 3.05m | 12'2" x 10'0"  |

### TYPE 5 - PLOT 16

### KITCHEN / LIVING AREA

7.16m x 3.63m 22'9" x 11'11" BEDROOM 3.78m x 3.36m 12'4" x 11'0"

### **TYPE 7 - PLOT 28**

### KITCHEN / LIVING AREA

| 7.16m x 3.63m | 23'7" x 11'11" |
|---------------|----------------|
| BEDROOM 1     |                |
| 3.59m x 3.23m | 11'9" x 10'7"  |
| BEDROOM 2     |                |
| 3.44m x 2.88m | 11'3" x 9'5"   |

### TYPE 13 - PLOT 27

### KITCHEN / LIVING AREA

| 5.89m x 3.14m | 19'2" x 10'3" |
|---------------|---------------|
| BEDROOM       |               |
| 4.03m x 2.66m | 13'2" x 8'9"  |

**CATTESHALL COURT FIRST FLOOR** 