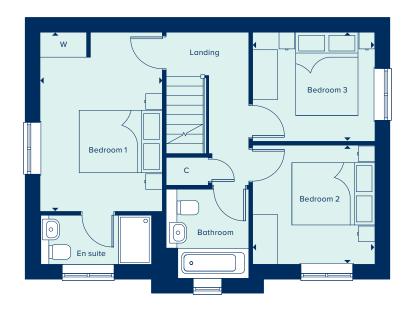

# THE CHESHAM

The Chesham is a generously sized three-bedroom property. Inspired by tradition, it has a double-fronted layout and features an attractive bay window which, together with French doors, make this a beautifully bright property. A welcoming hallway leads to two spacious reception rooms: a kitchen-dining area and living room. The large main bedroom benefits from an en suite and the two further bedrooms are both doubles.

# **THE CHESHAM**

3 Bedroom Home

#### FIRST FLOOR

PEDDOOM 1

| BEDROOM 1     |              |
|---------------|--------------|
| 4.31m x 2.94m | 14'1" x 9'8" |
| BEDROOM 2     |              |
| 2.94m x 2.87m | 9'8" x 9'5"  |
| BEDROOM 3     |              |
| 2.94m x 2.62m | 9'8" x 8'7"  |

#### C Cupboard W Wardrobe