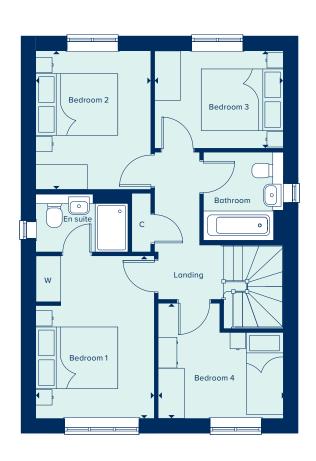

# THE FILEY

A four bedroom family home spread over three storeys, The Filey provides flexibility and space in which to entertain. The first floor features two double bedrooms plus a single bedroom and a family bathroom. Bedroom one takes up the entire second floor and benefits from an en suite and built-in wardrobe. The ground floor comprises of an open plan kitchen and dining area plus a separate living room with French doors to the rear garden.

# **GROUND FLOOR**

LIVING ROOM

4.97m x 3.19m 16'3" x 10'5"

KITCHEN / DINING AREA

4.78m x 2.79m 15'8" x 9'2"

| FIRST FLOOR   |                |
|---------------|----------------|
| BEDROOM 2     |                |
| 3.64m x 2.73m | 11'11" x 8'11" |
| BEDROOM 3     |                |
| 3.22m x 2.73m | 10'6" x 8'11"  |
| BEDROOM 4     |                |
| 3.22m x 2.15m | 10'6" x 7'0"   |

# SECOND FLOOR

BEDROOM 1

5.50m x 3.90m 15'11" x 12'8"

C Cupboard W Wardrobe • Specification