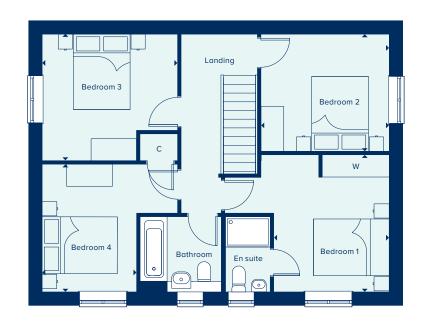

# THE HATFIELD

The Hatfield is an attractive two-storey home perfect for family life, including an open-plan kitchen-dining area ideal for entertaining, in addition to a separate living room with French doors providing ample natural light and views over the private garden. Upstairs, the main bedroom has the benefit of an en suite bathroom and two further bedrooms share a family bathroom.

# THE HATFIELD

3 Bedroom Home

# crestnicholson.com

| 4.78m x 2.77m | 15'8" x 9'1"  |
|---------------|---------------|
| LIVING ROOM   |               |
| 4.98m x 3.18m | 16'4" x 10'5" |

| FIRST FLOOR   |              |
|---------------|--------------|
| BEDROOM 1     |              |
| 2.74m x 2.73m | 9'0" x 8'11" |
| BEDROOM 2     |              |
| 2.89m x 2.74m | 9'6" x 9'0"  |
| BEDROOM 3     |              |
| 3.21m x 2.15m | 10'6" x 7'0" |

#### C Cupboard W Wardrobe