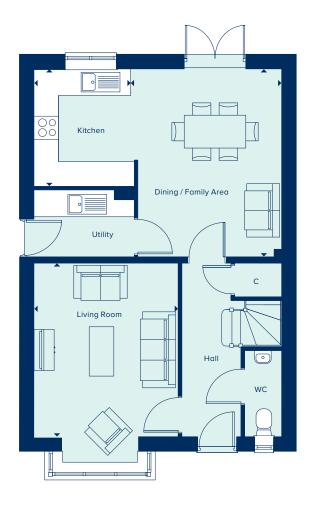

# THE FILEY

A four bedroom family home spread over three storeys, The Filey provides flexibility and space in which to entertain. The first floor features two double bedrooms plus a single bedroom and a family bathroom. Bedroom one takes up the entire second floor and benefits from an en suite and built-in wardrobe. The ground floor comprises of an open plan kitchen and dining area plus a separate living room with French doors to the rear garden.

# **GROUND FLOOR**

LIVING ROOM

4.97m x 3.19m 16'3" x 10'5"

KITCHEN / DINING AREA

4.78m x 2.79m 15'8" x 9'2"

| FIRST FLOOR   |                |
|---------------|----------------|
| BEDROOM 2     |                |
| 3.64m x 2.73m | 11'11" x 8'11" |
| BEDROOM 3     |                |
| 3.22m x 2.73m | 10'6" x 8'11"  |
| BEDROOM 4     |                |
| 3.22m x 2.15m | 10'6" x 7'0"   |