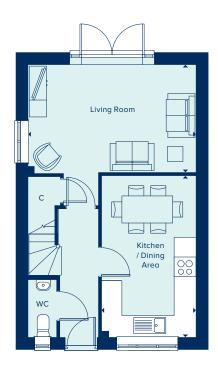

# THE HATFIELD

The Hatfield is an attractive two-storey home perfect for family life, including an open-plan kitchen-dining area ideal for entertaining, in addition to a separate living room with French doors providing ample natural light and views over the private garden. Upstairs, the main bedroom has the benefit of an en suite bathroom and two further bedrooms share a family bathroom.

### **GROUND FLOOR**

# KITCHEN / DINING AREA

5.58m x 2.94m 18'4" x 9'8" LIVING ROOM 5.58m x 2.88m 18'4" x 9'5"