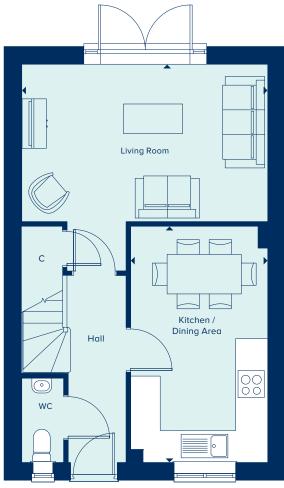

### **GROUND FLOOR**

# KITCHEN / DINING AREA

5.58m x 2.94m 18'4" x 9'8" LIVING ROOM 5.58m x 2.88m 18'4" x 9'5"

#### C Cupboard W Wardrobe