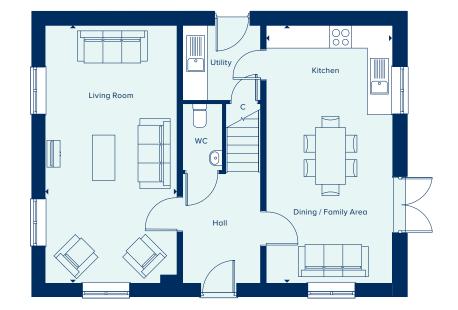

# THE HATFIELD

The Hatfield is an attractive two-storey home perfect for family life, including an open-plan kitchen-dining area ideal for entertaining, in addition to a separate living room with French doors providing ample natural light and views over the private garden. Upstairs, the main bedroom has the benefit of an en suite bathroom and two further bedrooms share a family bathroom.

# THE HATFIELD

3 Bedroom Home

# crestnicholson.com

| 4.78m x 2.77m | 15'8" x 9'1"  |
|---------------|---------------|
| LIVING ROOM   |               |
| 4.98m x 3.18m | 16'4" x 10'5" |

| FIRST FLOOR   |              |
|---------------|--------------|
| BEDROOM 1     |              |
| 2.74m x 2.73m | 9'0" x 8'11" |
| BEDROOM 2     |              |
| 2.89m x 2.74m | 9'6" x 9'0"  |
| BEDROOM 3     |              |
| 3.21m x 2.15m | 10'6" x 7'0" |

#### C Cupboard W Wardrobe