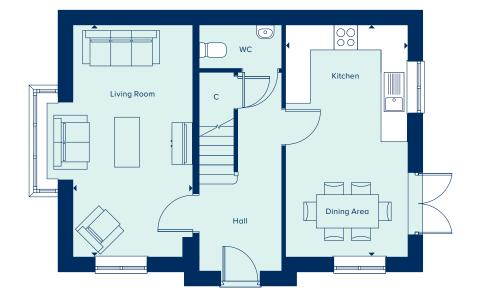

# THE CHESHAM

The Chesham is a generously sized three-bedroom property. Inspired by tradition, it has a double-fronted layout and features an attractive bay window which, together with French doors, make this a beautifully bright property. A welcoming hallway leads to two spacious reception rooms: a kitchen-dining area and living room. The large main bedroom benefits from an en suite and the two further bedrooms are both doubles.

# **THE CHESHAM**

3 Bedroom Home

### **GROUND FLOOR**

# KITCHEN / DINING AREA

5.58m x 2.94m 18'4" x 9'8" LIVING ROOM 5.58m x 2.88m 18'4" x 9'5"