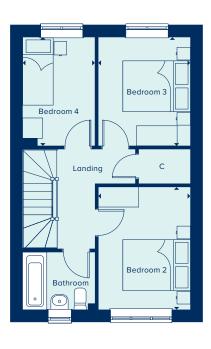

# THE HATFIELD

The Hatfield is an attractive two-storey home perfect for family life, including an open-plan kitchen-dining area ideal for entertaining, in addition to a separate living room with French doors providing ample natural light and views over the private garden. Upstairs, the main bedroom has the benefit of an en suite bathroom and two further bedrooms share a family bathroom.

#### FIRST FLOOR

PEDDOOM 1

| BEDROOM 1     |              |
|---------------|--------------|
| 4.31m x 2.94m | 14'1" x 9'8" |
| BEDROOM 2     |              |
| 2.94m x 2.87m | 9'8" x 9'5"  |
| BEDROOM 3     |              |
| 2.94m x 2.62m | 9'8" x 8'7"  |