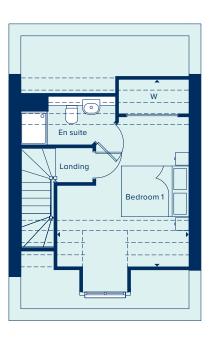

# THE HATFIELD

The Hatfield is an attractive two-storey home perfect for family life, including an open-plan kitchen-dining area ideal for entertaining, in addition to a separate living room with French doors providing ample natural light and views over the private garden. Upstairs, the main bedroom has the benefit of an en suite bathroom and two further bedrooms share a family bathroom.

#### FIRST FLOOR

PEDDOOM 1

| BEDROOM 1     |              |
|---------------|--------------|
| 4.31m x 2.94m | 14'1" x 9'8" |
| BEDROOM 2     |              |
| 2.94m x 2.87m | 9'8" x 9'5"  |
| BEDROOM 3     |              |
| 2.94m x 2.62m | 9'8" x 8'7"  |