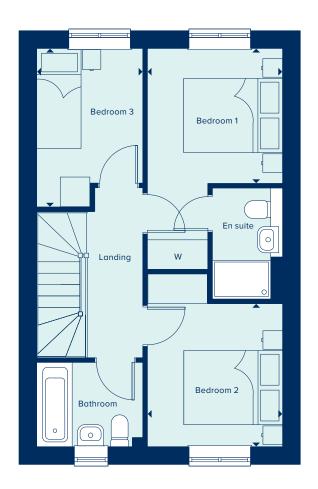

# THE HATFIELD

3 Bedroom Home

# crestnicholson.com

| 4.78m x 2.77m | 15'8" x 9'1"  |
|---------------|---------------|
| LIVING ROOM   |               |
| 4.98m x 3.18m | 16'4" x 10'5" |

| FIRST FLOOR   |              |
|---------------|--------------|
| BEDROOM 1     |              |
| 2.74m x 2.73m | 9'0" x 8'11" |
| BEDROOM 2     |              |
| 2.89m x 2.74m | 9'6" x 9'0"  |
| BEDROOM 3     |              |
| 3.21m x 2.15m | 10'6" x 7'0" |

#### C Cupboard W Wardrobe