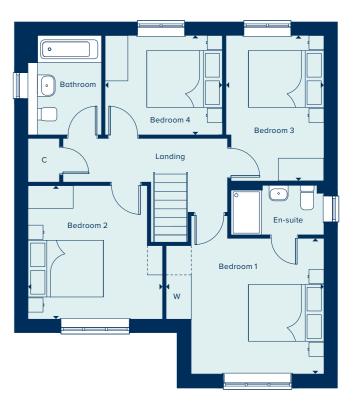

### THE DARTFORD

Ideally suited to modern living, The Dartford provides both extensive family space and the benefit of a home office. With a large, open-plan kitchen, dining and family area in addition to a separate living room, this home offers considerable flexibility. Each of the four bedrooms is well proportioned, with the main bedroom having the luxury of an en suite shower room. Carefully selected products and materials throughout give this home a distinct mark of quality.