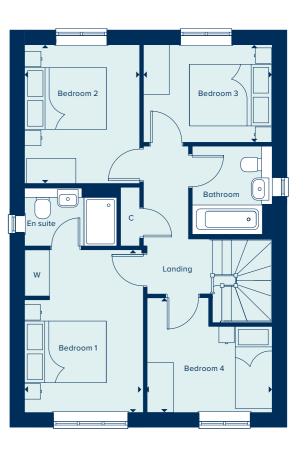

### THE MARLBOROUGH

The Marlborough is ideally suited to modern family living, featuring ample flexible spaces. The elegant hallway provides access to the central living areas: an open-plan kitchen-dining area with utility room and a spacious, light-filled living room. Upstairs are four double bedrooms, with the main bedroom benefiting from an en suite shower room.

### FIRST FLOOR

| BEDROOM 1     |                |
|---------------|----------------|
| 3.63m x 3.05m | 11'11" × 10'0" |
| BEDROOM 2     |                |
| 3.58m x 3.35m | 11'9" x 11'0"  |
| BEDROOM 3     |                |
| 3.38m x 2.50m | 11'1" x 8'2"   |
| BEDROOM 4     |                |
| 3.39m x 3.09m | 11'1" x 10'2"  |
|               |                |

C Cupboard W Wardrobe • Specification