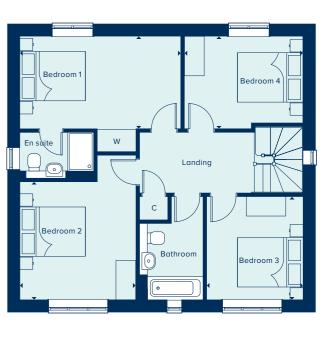

### THE BINGHAM

The Bingham is a detached family home. Downstairs there is a separate living room complete with a bay window. Through the hallway towards the rear of the property you come to the kitchen/dining room — this is a generous space which, along with the attached utility, stretches the full width of the home. Moving upstairs there are four double bedrooms all situated around a central landing. There is also a family bathroom and convenient en-suite to bedroom one.

### FIRST FLOOR

BEDROOM 1

3.62m x 2.83m

| 4.91m x 2.83m | 16'1" x 9'3"   |
|---------------|----------------|
| BEDROOM 2     |                |
| 3.61m x 3.55m | 11'10" × 11'7" |
| BEDROOM 3     |                |
| 3.16m x 2.94m | 10'4" x 9'8"   |
| BEDROOM 4     |                |