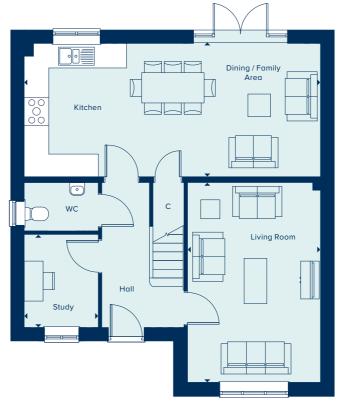

### THE DARTFORD

Ideally suited to modern living, The Dartford provides both extensive family space and the benefit of a home office. With a large, open-plan kitchen, dining and family area in addition to a separate living room, this home offers considerable flexibility. Each of the four bedrooms is well proportioned, with the main bedroom having the luxury of an en suite shower room. Carefully selected products and materials throughout give this home a distinct mark of quality.

| GROUND FLOOR         |               |
|----------------------|---------------|
| DINING / FAMILY AREA | Д             |
| 5.23m x 3.52m        | 17'2" x 11'7" |
| KITCHEN              |               |
| 3.52m x 2.60m        | 11'7" x 8'6"  |
| LIVING ROOM          |               |
| 5.28m x 3.51m        | 17'4" x 11'6" |
| STUDY                |               |
| 2.46m x 1.96m        | 8'1" x 6'5"   |