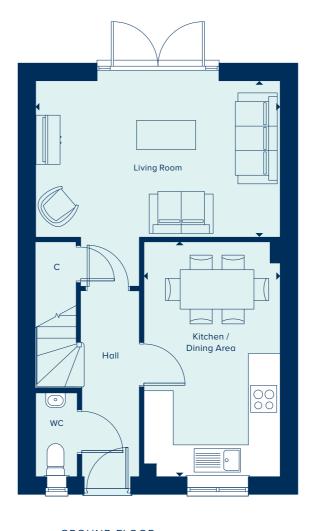

### THE CHESHAM

The Chesham is a generously sized three-bedroom property. Inspired by tradition, it has a double-fronted layout and features an attractive bay window which, together with French doors, make this a beautifully bright property. A welcoming hallway leads to two spacious reception rooms: a kitchen-dining area and living room. The three double bedrooms include a large main bedroom with an en suite. There is ample storage and quality fixtures and fittings throughout.

### GROUND FLOOR

KITCHEN / DINING AREA
5.58m x 2.94m 18'4" x 9'8"
LIVING ROOM

5.58m x 2.88m 18'4" x 9'5"

| FIRST FLOOR   |              |
|---------------|--------------|
| BEDROOM 1     |              |
| 4.31m x 2.94m | 14'1" x 9'8" |
| BEDROOM 2     |              |
| 2.94m x 2.87m | 9'8" x 9'5"  |
| BEDROOM 3     |              |
| 2.94m x 2.62m | 9'8" x 8'7"  |