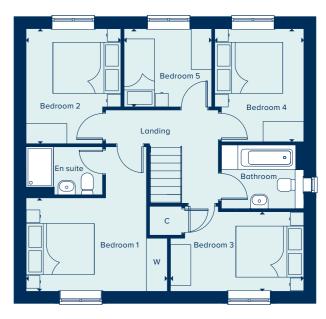

### THE ROYDON

With five bedrooms, a home office, games room or home cinema could be accommodated in the spacious Roydon. Each bedroom is generously sized and the house is light and airy. Spread over two storeys and with three bathrooms and a utility room, this home is well suited to family life.

### FIRST FLOOR

| BEDROOM 1     |                |
|---------------|----------------|
| 3.96m x 3.23m | 13'0" x 10'7"  |
| BEDROOM 2     |                |
| 3.29m x 2.60m | 10'10" x 8'6"  |
| BEDROOM 3     |                |
| 3.96m x 2.70m | 13'0" x 8'10"  |
| BEDROOM 4     |                |
| 3.29m x 2.71m | 10'10" x 8'11" |
| BEDROOM 5     |                |
| 3.51m x 2.88m | 11'6" x 9'5"   |