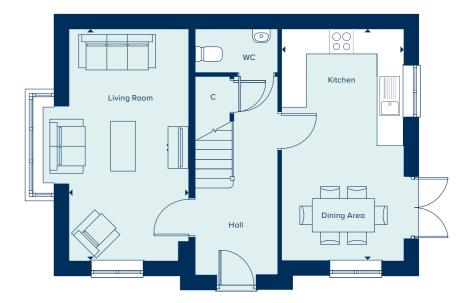

### THE BINGHAM

The Bingham is a detached family home. Downstairs there is a separate living room complete with a bay window. Through the hallway towards the rear of the property you come to the kitchen/dining room — this is a generous space which, along with the attached utility, stretches the full width of the home. Moving upstairs there are four double bedrooms all situated around a central landing. There is also a family bathroom and convenient en-suite to bedroom one.

### GROUND FLOOR

KITCHEN / DINING ROOM

6.72m x 3.20m 22'0" x 10'6" LIVING ROOM

4.69m x 4.03m 15'4" x 13'3"