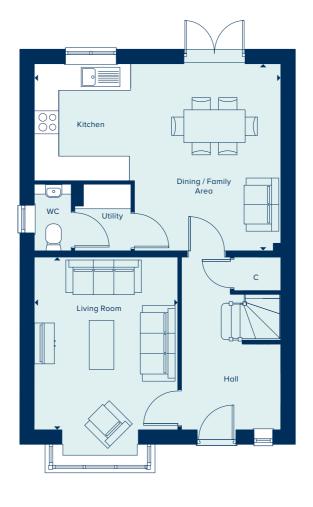

### THE MARLBOROUGH

The Marlborough is ideally suited to modern family living, featuring ample flexible spaces. The elegant hallway provides access to the central living areas: an open-plan kitchen-dining area with utility room and a spacious, light-filled living room. Upstairs are four double bedrooms, with the main bedroom benefiting from an en suite shower room.

### **GROUND FLOOR**

| DINING / FAMILY AREA |                |
|----------------------|----------------|
| 4.46m x 3.33m        | 14'8" x 10'11" |
| KITCHEN              |                |
| 3.33m x 2.35m        | 10'11" x 7'9"  |
| LIVING ROOM          |                |
| 6.82m x 3.49m        | 22'5" x 11'5"  |