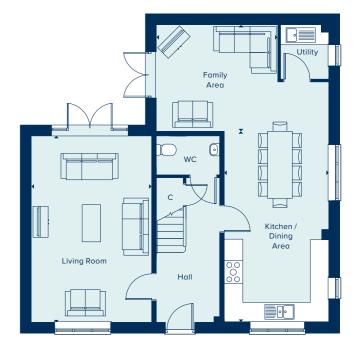

### THE BINGHAM

The Bingham is a detached family home. Downstairs there is a separate living room complete with a bay window. Through the hallway towards the rear of the property you come to the kitchen/dining room — this is a generous space which, along with the attached utility, stretches the full width of the home. Moving upstairs there are four double bedrooms all situated around a central landing. There is also a family bathroom and convenient en-suite to bedroom one.

### GROUND FLOOR

KITCHEN / DINING ROOM

6.72m x 3.20m 22'0" x 10'6" LIVING ROOM

4.69m x 4.03m 15'4" x 13'3"