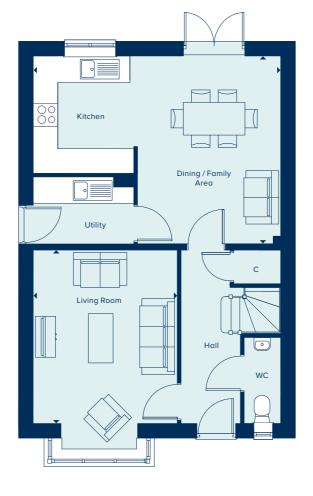

### THE MARLBOROUGH

The Marlborough is ideally suited to modern family living, featuring ample flexible spaces. The elegant hallway provides access to the central living areas: an open-plan kitchen-dining area with utility room and a spacious, light-filled living room. Upstairs are four double bedrooms, with the main bedroom benefiting from an en suite shower room.

### **GROUND FLOOR**

| DINING / FAMILY AREA |                |
|----------------------|----------------|
| 4.46m x 3.33m        | 14'8" x 10'11" |
| KITCHEN              |                |
| 3.33m x 2.35m        | 10'11" x 7'9"  |
| LIVING ROOM          |                |
| 6.82m x 3.49m        | 22'5" x 11'5"  |