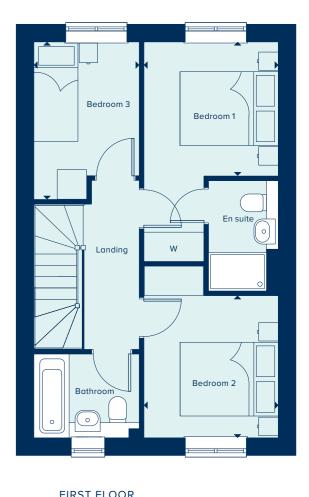

### THE BINGHAM

The Bingham is a detached family home. Downstairs there is a separate living room complete with a bay window. Through the hallway towards the rear of the property you come to the kitchen/dining room — this is a generous space which, along with the attached utility, stretches the full width of the home. Moving upstairs there are four double bedrooms all situated around a central landing. There is also a family bathroom and convenient en-suite to bedroom one.

### FIRST FLOOR

BEDROOM 1

3.62m x 2.83m

| 4.91m x 2.83m | 16'1" x 9'3"   |
|---------------|----------------|
| BEDROOM 2     |                |
| 3.61m x 3.55m | 11'10" × 11'7" |
| BEDROOM 3     |                |
| 3.16m x 2.94m | 10'4" x 9'8"   |
| BEDROOM 4     |                |