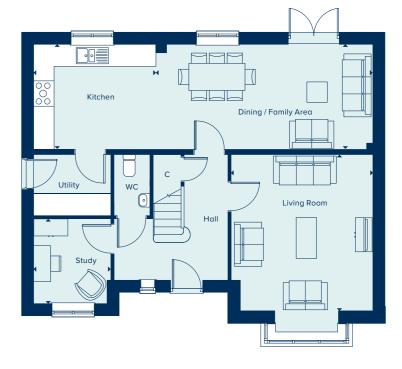

### THE DARTFORD

Ideally suited to modern living, The Dartford provides both extensive family space and the benefit of a home office. With a large, open-plan kitchen, dining and family area in addition to a separate living room, this home offers considerable flexibility. Each of the four bedrooms is well proportioned, with the main bedroom having the luxury of an en suite shower room. Carefully selected products and materials throughout give this home a distinct mark of quality.

| GROUND FLOOR         |               |
|----------------------|---------------|
| DINING / FAMILY AREA | Д             |
| 5.23m x 3.52m        | 17'2" x 11'7" |
| KITCHEN              |               |
| 3.52m x 2.60m        | 11'7" x 8'6"  |
| LIVING ROOM          |               |
| 5.28m x 3.51m        | 17'4" x 11'6" |
| STUDY                |               |
| 2.46m x 1.96m        | 8'1" x 6'5"   |