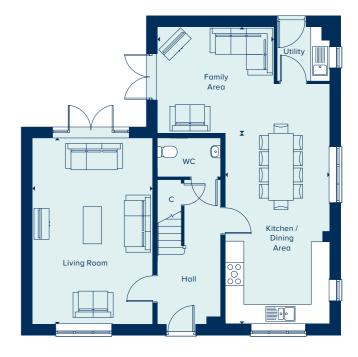

### THE ROYDON

With five bedrooms, a home office, games room or home cinema could be accommodated in the spacious Roydon. Each bedroom is generously sized and the house is light and airy. Spread over two storeys and with three bathrooms and a utility room, this home is well suited to family life.

### **GROUND FLOOR**

FAMILY AREA

3.93m x 3.45m 12'11" x 11'4" KITCHEN / DINING AREA 6.18m x 3.38m 20'3"x 11'1"

LIVING ROOM 6.03m x 3.9m 19'9"x 12'10"