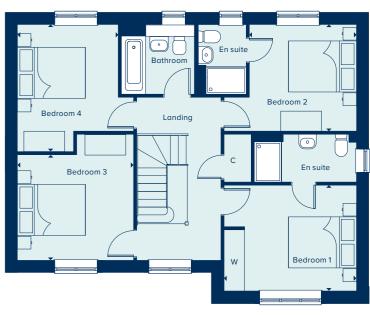

### FIRST FLOOR

BEDROOM 1

3.62m x 2.83m

| 4.91m x 2.83m | 16'1" x 9'3"   |
|---------------|----------------|
| BEDROOM 2     |                |
| 3.61m x 3.55m | 11'10" × 11'7" |
| BEDROOM 3     |                |
| 3.16m x 2.94m | 10'4" x 9'8"   |
| BEDROOM 4     |                |

11'0" x 9'3"