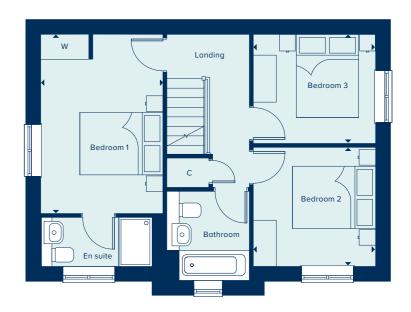

### THE BINGHAM

The Bingham is a detached family home. Downstairs there is a separate living room complete with a bay window. Through the hallway towards the rear of the property you come to the kitchen/dining room — this is a generous space which, along with the attached utility, stretches the full width of the home. Moving upstairs there are four double bedrooms all situated around a central landing. There is also a family bathroom and convenient en-suite to bedroom one.

### FIRST FLOOR

BEDROOM 1

3.62m x 2.83m

| 4.91m x 2.83m | 16'1" x 9'3"   |
|---------------|----------------|
| BEDROOM 2     |                |
| 3.61m x 3.55m | 11'10" × 11'7" |
| BEDROOM 3     |                |
| 3.16m x 2.94m | 10'4" x 9'8"   |
| BEDROOM 4     |                |