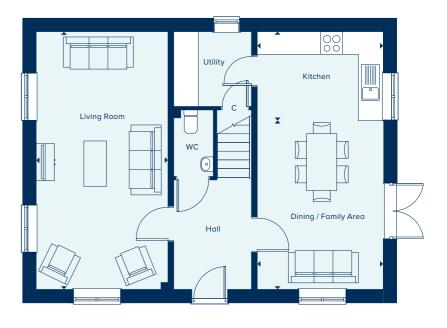

### THE MARLBOROUGH

The Marlborough is ideally suited to modern family living, featuring ample flexible spaces. The elegant hallway provides access to the central living areas: an open-plan kitchen-dining area with utility room and a spacious, light-filled living room. Upstairs are four double bedrooms, with the main bedroom benefiting from an en suite shower room.

### **GROUND FLOOR**

| DINING / FAMILY AREA |                |
|----------------------|----------------|
| 4.46m x 3.33m        | 14'8" x 10'11" |
| KITCHEN              |                |
| 3.33m x 2.35m        | 10'11" x 7'9"  |
| LIVING ROOM          |                |
| 6.82m x 3.49m        | 22'5" x 11'5"  |