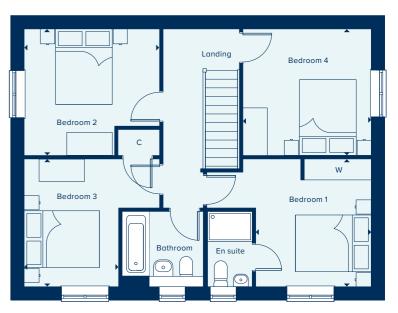

### THE MARLBOROUGH

The Marlborough is ideally suited to modern family living, featuring ample flexible spaces. The elegant hallway provides access to the central living areas: an open-plan kitchen-dining area with utility room and a spacious, light-filled living room. Upstairs are four double bedrooms, with the main bedroom benefiting from an en suite shower room.

### FIRST FLOOR

| BEDROOM 1     |                |
|---------------|----------------|
| 3.63m x 3.05m | 11'11" × 10'0" |
| BEDROOM 2     |                |
| 3.58m x 3.35m | 11'9" x 11'0"  |
| BEDROOM 3     |                |
| 3.38m x 2.50m | 11'1" x 8'2"   |
| BEDROOM 4     |                |
| 3.39m x 3.09m | 11'1" x 10'2"  |
|               |                |