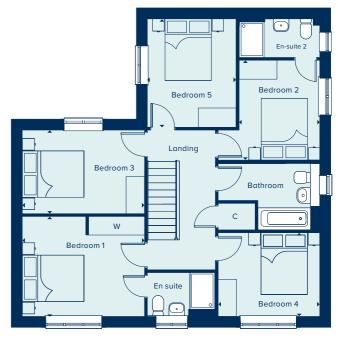

### THE ROYDON

With five bedrooms, a home office, games room or home cinema could be accommodated in the spacious Roydon. Each bedroom is generously sized and the house is light and airy. Spread over two storeys and with three bathrooms and a utility room, this home is well suited to family life.

## 5 BEDROOM HOME ----

### **THE ROYDON**5 Bedroom Home

crestnicholson.com

### FIRST FLOOR

| BEDROOM 1     |                |
|---------------|----------------|
| 3.96m x 3.23m | 13'0" x 10'7"  |
| BEDROOM 2     |                |
| 3.29m x 2.60m | 10'10" x 8'6"  |
| BEDROOM 3     |                |
| 3.96m x 2.70m | 13'0" x 8'10"  |
| BEDROOM 4     |                |
| 3.29m x 2.71m | 10'10" x 8'11" |
| BEDROOM 5     |                |
| 3.51m x 2.88m | 11'6" x 9'5"   |