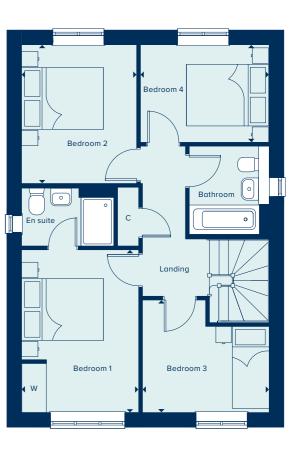

### THE MARLBOROUGH

The Marlborough is ideally suited to modern family living, featuring ample flexible spaces. The elegant hallway provides access to the central living areas: an open-plan kitchen-dining area with utility room and a spacious, light-filled living room. Upstairs are four double bedrooms, with the main bedroom benefiting from an en suite shower room.

### **GROUND FLOOR**

| DINING / FAMILY AREA |                |
|----------------------|----------------|
| 4.46m x 3.33m        | 14'8" x 10'11" |
| KITCHEN              |                |
| 3.33m x 2.35m        | 10'11" x 7'9"  |
| LIVING ROOM          |                |
| 6.82m x 3.49m        | 22'5" x 11'5"  |

### FIRST FLOOR

| BEDROOM 1     |                |
|---------------|----------------|
| 3.63m x 3.05m | 11'11" × 10'0" |
| BEDROOM 2     |                |
| 3.58m x 3.35m | 11'9" x 11'0"  |
| BEDROOM 3     |                |
| 3.38m x 2.50m | 11'1" x 8'2"   |
| BEDROOM 4     |                |
| 3.39m x 3.09m | 11'1" x 10'2"  |
|               |                |

C Cupboard W Wardrobe • Specification