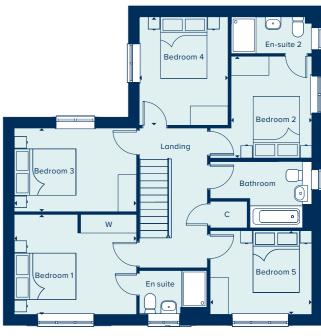

### THE ROYDON (Plot 28)

With five bedrooms, a home office, games room or home cinema could be accommodated in the spacious Roydon. Each bedroom is generously sized and the house is light and airy. Spread over two storeys and with three bathrooms and a utility room, this home is well suited to family life.

### THE ROYDON (PLOT 28)

5 Bedroom Home

crestnicholson.com

### FIRST FLOOR

BEDROOM 1

3.96m x 3.23m

13'0" x 10'7"

BEDROOM 2

3.29m x 2.60m

10'10" x 8'6"

BEDROOM 3

3.96m x 2.70m

13'0" x 8'10"

BEDROOM 4

3.51m x 2.88m

11'6" x 9'5"

BEDROOM 5

3.29m x 2.71m

10'10" x 8'11"