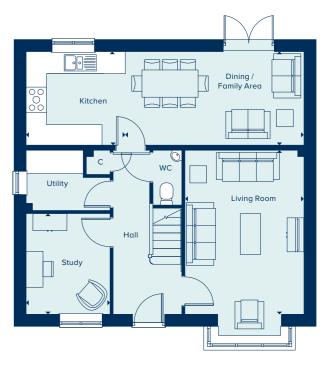

### THE ROYDON

With five bedrooms, a home office, games room or home cinema could be accommodated in the spacious Roydon. Each bedroom is generously sized and the house is light and airy. Spread over two storeys and with three bathrooms and a utility room, this home is well suited to family life.

### **GROUND FLOOR**

FAMILY AREA

3.93m x 3.45m 12'11" x 11'4" KITCHEN / DINING AREA 6.18m x 3.38m 20'3"x 11'1"

LIVING ROOM 6.03m x 3.9m 19'9"x 12'10"