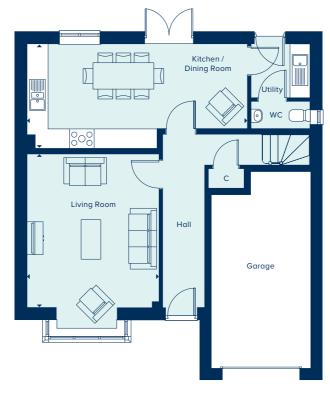

### THE BINGHAM

The Bingham is a detached family home. Downstairs there is a separate living room complete with a bay window. Through the hallway towards the rear of the property you come to the kitchen/dining room — this is a generous space which, along with the attached utility, stretches the full width of the home. Moving upstairs there are four double bedrooms all situated around a central landing. There is also a family bathroom and convenient en-suite to bedroom one.

### GROUND FLOOR

KITCHEN / DINING ROOM

6.72m x 3.20m 22'0" x 10'6" LIVING ROOM

4.69m x 4.03m 15'4" x 13'3"