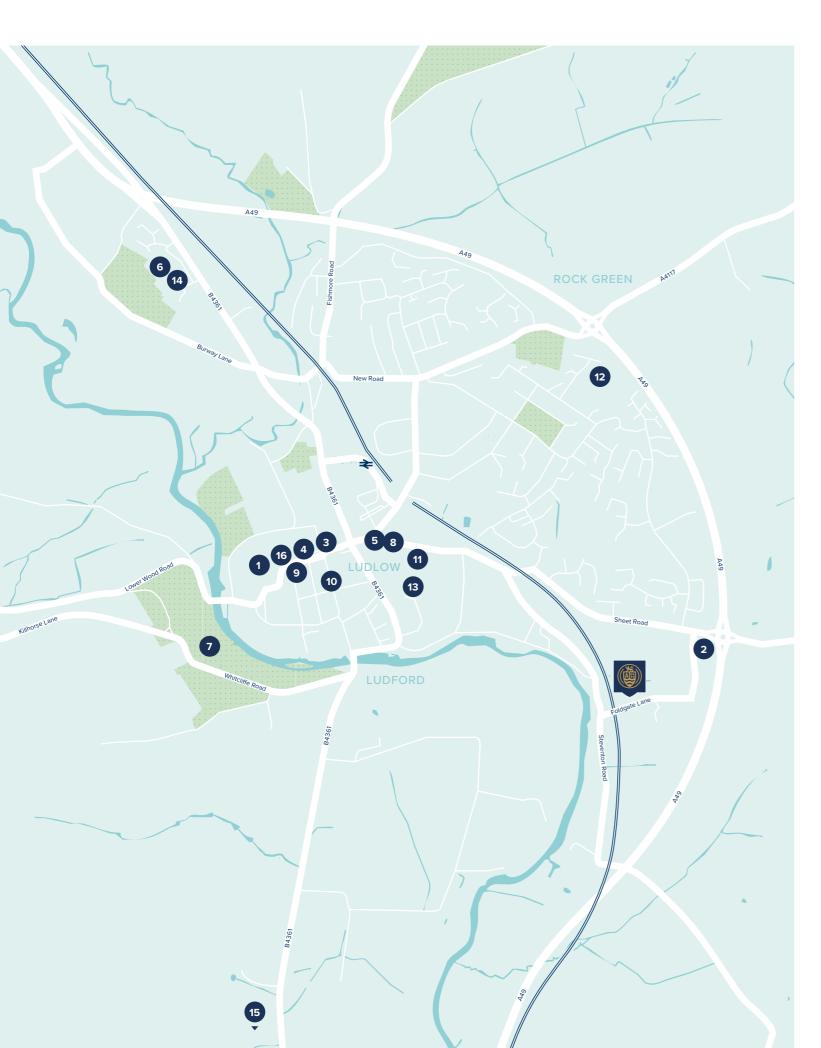

- 1 Ludlow Castle
- Co-operative Food
- 3 St Laurence Church
- 4 Ludlow Market
- The Queens Pub
- Teme Leisure Centre
- 7 Whitcliffe Common Nature Reserve
- 8 Lloyds Pharmacy
- 9 Ludlow Assembly Rooms
- 10 Broad Gate

### Education

Your new home at Ludlow Green is ideally located for a wide choice of schools – from pre-school and primary through to secondary and on to higher education.

- Busy Bodies Child Care Centre
- 12 Ludlow Primary School
- 13 St Laurence CofE Primary School
- Ludlow CofE Secondary School
- Moor Park Preparatory School
- 6 Ludlow College Campus

### Travel

With direct access to the A49 and nearby Ludlow train station running regular direct services to Crewe, Shrewsbury, Manchester, Cardiff, and more, getting about couldn't be easier.

Shrewsbury – 23 minutes