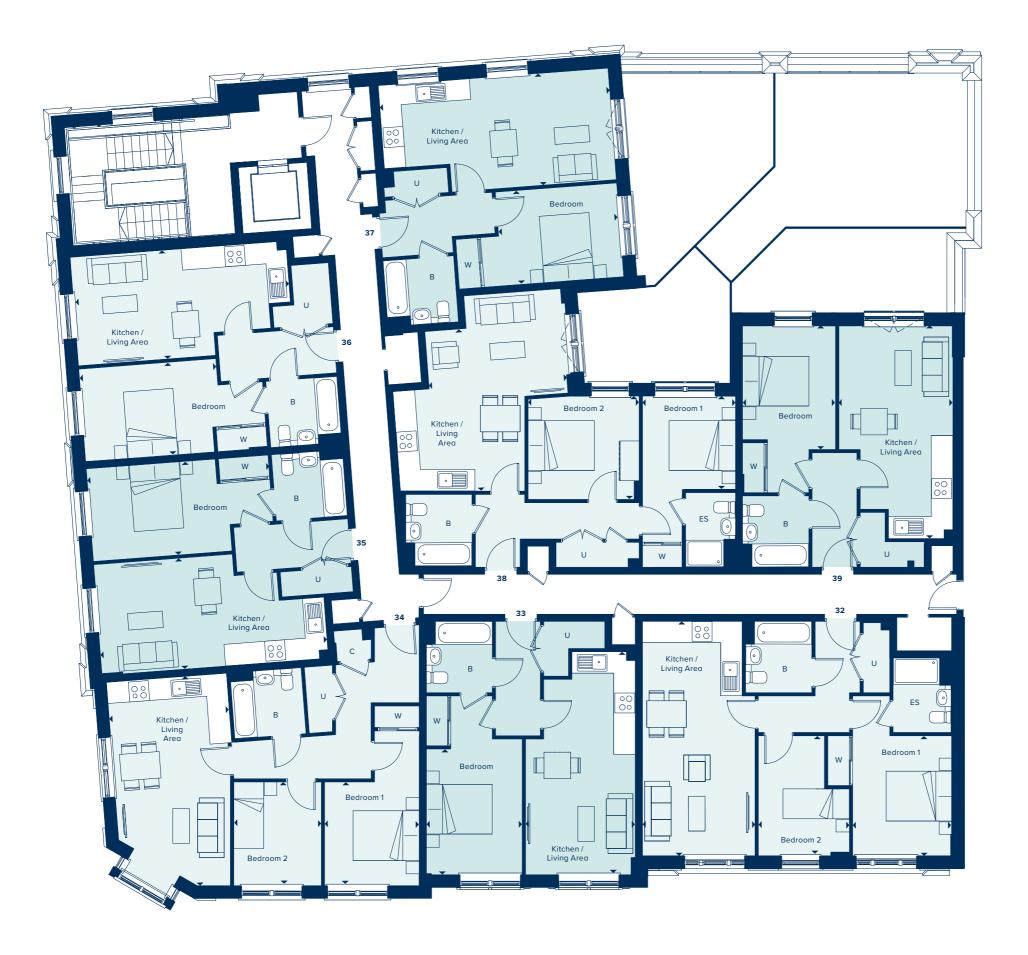

#### SECOND FLOOR

This building is host to a collection of one, two and three double bedroom apartments which feature open plan living on a generous scale.

Balconies, terraces and bay windows are a feature of these properties, creating some beautifully bright and airy interiors. Some of the larger properties benefit from exquisite wrap-around terraces, providing a variety of elevated views.

En suite bathrooms are generously provided, as is built-in storage, creating extremely practical, as well as desirable, properties.