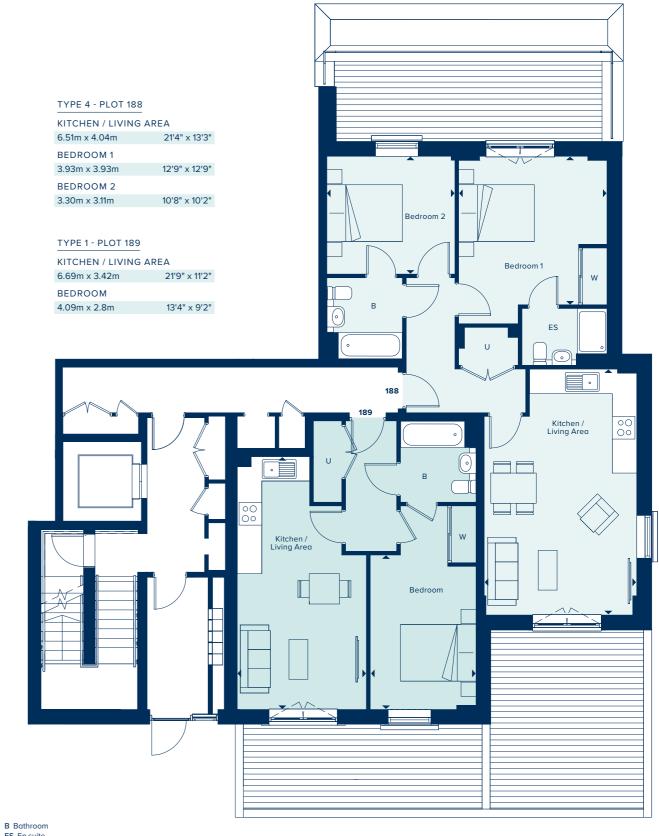

#### 1 & 2 BEDROOM APARTMENTS

| KITCHEN / LIVING AREA |               |  |  |  |  |  |
|-----------------------|---------------|--|--|--|--|--|
| 6.51m x 4.04m         | 21'4" x 13'3" |  |  |  |  |  |
| BEDROOM 1             |               |  |  |  |  |  |
| 3.93m x 3.93m         | 12'9" x 12'9" |  |  |  |  |  |
| BEDROOM 2             |               |  |  |  |  |  |
| 3.30m x 3.11m         | 10'8" x 10'2" |  |  |  |  |  |

| KITCHEN / LIVING ARE | A             |
|----------------------|---------------|
| 6.69m x 3.42m        | 21'9" x 11'2" |
| BEDROOM              |               |
| 4.09m x 2.8m         | 13'4" x 9'2"  |
|                      |               |

ES En suite U Utility W Wardrobe

Please note, the digital illustrations are for illustration purposes only and any may not accurately depict elevation materials, gradients, landscaping or street furniture and may be subject to change. Whilst every effort has been made to ensure that the measurements and dimensions referred to in this brochure are an accurate reflection of the dimensions and measurements of the plots when built, the dimensions may vary from the measurements shown in the brochure save that any such variation shall be no greater than +/- 50mm of the measurements referred to in the brochure. You are strongly advised, therefore, not to order any carpets, appliances or any other goods which depend on precise dimensions before carrying out an actual measurement within your reserved plot. Whilst every reasonable effort has been made to ensure that the information contained in this brochure is correct, it is designed specifically as a guide only and does not constitute or form any part of a contract of sale transfer or lease unless any point that you specifically want to rely on is confirmed in writing by Crest Nicholson and is referred to in the contract. Please ask a sales executive for further details. Crest Nicholson is a registered developer with the New Homes Quality Code. Please speak to a sales executive if you need further help with any marketing material including provision in another format. STU9064/January 2023.