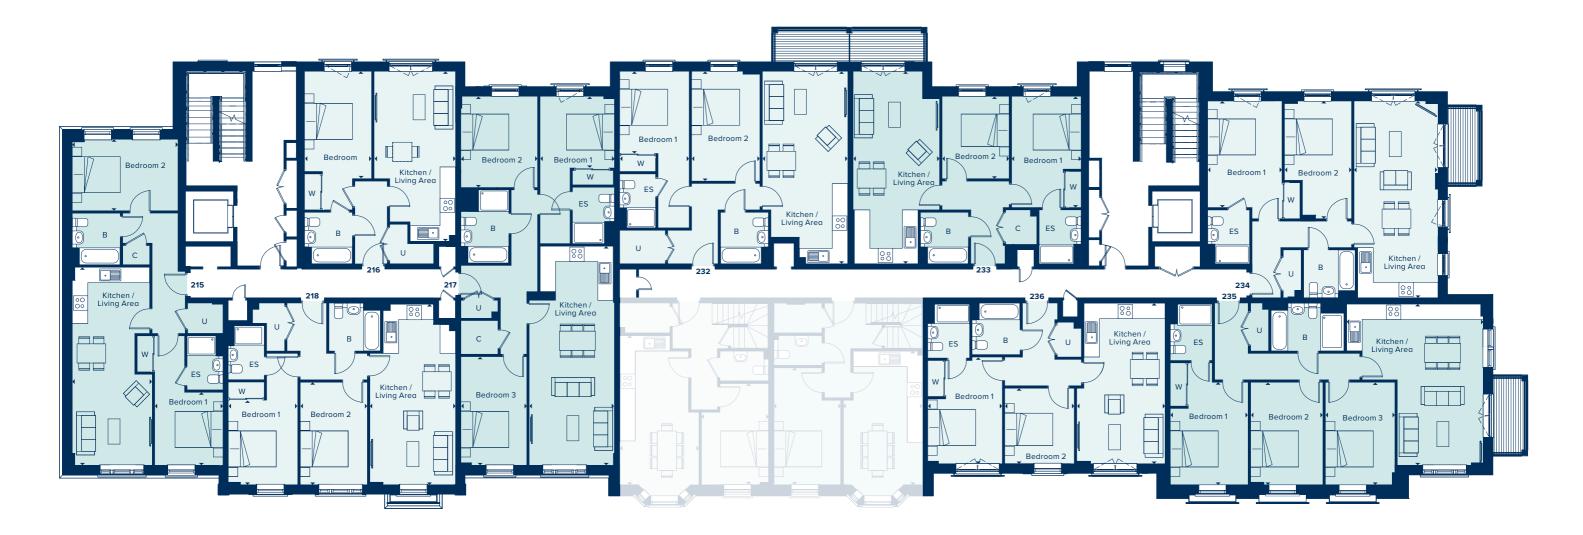

#### SECOND FLOOR

This block hosts a selection of one, two and three double bedroom apartments.

On the ground floor, each property benefits from a private terrace, while the upper storeys offer a selection of balconies, Juliet balconies and bay windows, resulting in a collection of varied, but consistently bright and airy properties.

Open plan living is a features of these apartments and provides living spaces which are generously sized, flexible and offer great opportunities for socialising.

Many of the larger apartments benefit from en suite shower rooms in addition to a main bathroom, and ample storage spaces are provided, many properties featuring built-in wardrobes.

#### 1, 2 & 3 BEDROOM APARTMENTS

| TYPE 4 - PLOT 215  |               | TYPE 16 - PLOT 217    |               |  |
|--------------------|---------------|-----------------------|---------------|--|
| KITCHEN / LIVING A | REA           | KITCHEN / LIVING A    | REA           |  |
| 8.27m x 3.34m      | 27'1" x 11'0" | 9.15m x 3.55m         | 30'0" x 11'6" |  |
| BEDROOM 1          |               | BEDROOM 1             |               |  |
| 3.05m x 2.85m      | 10'0" x 9'4"  | 3.1m x 3.1m           | 10'2" x 10'2" |  |
| BEDROOM 2          |               | BEDROOM 2             |               |  |
| 4.41m x 2.98m      | 14'5" x 9'8"  | 3.81m x 3.2m          | 12'5" x 10'5" |  |
|                    |               | BEDROOM 3             |               |  |
| TYPE 1a - PLOT 216 |               | 4.54m x 2.75m         | 14'9" x 9'0"  |  |
| KITCHEN / LIVING A | REA           |                       |               |  |
| 7.09m x 3.4m       | 23'3" x 11'2" | TYPE 12 - PLOT 218    |               |  |
| BEDROOM            |               | KITCHEN / LIVING AREA |               |  |
| 4.48m 2.8m         | 14'7" x 9'2"  | 7.53m x 3.58m         | 24'7" x 11'7" |  |
|                    |               | BEDROOM 1             |               |  |
|                    |               | 3.53m x 2.9m          | 11'6" x 9'5"  |  |
|                    |               | BEDROOM 2             |               |  |
|                    |               | 4.26m x 2.8m          | 14'0" x 9'2"  |  |
|                    |               |                       |               |  |