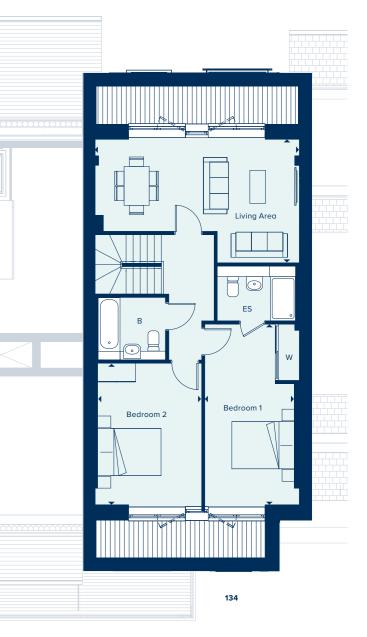

#### **GROUND FLOOR**

This building is host to a collection of one, two and three double bedroom apartments which feature open plan living on a generous scale.

Balconies, terraces and bay windows are a feature of these properties, creating some beautifully bright and airy interiors. Some of the larger properties benefit from exquisite wrap-around terraces, providing a variety of elevated views.

En suite bathrooms are generously provided, as is built-in storage, creating extremely practical, as well as desirable, properties.