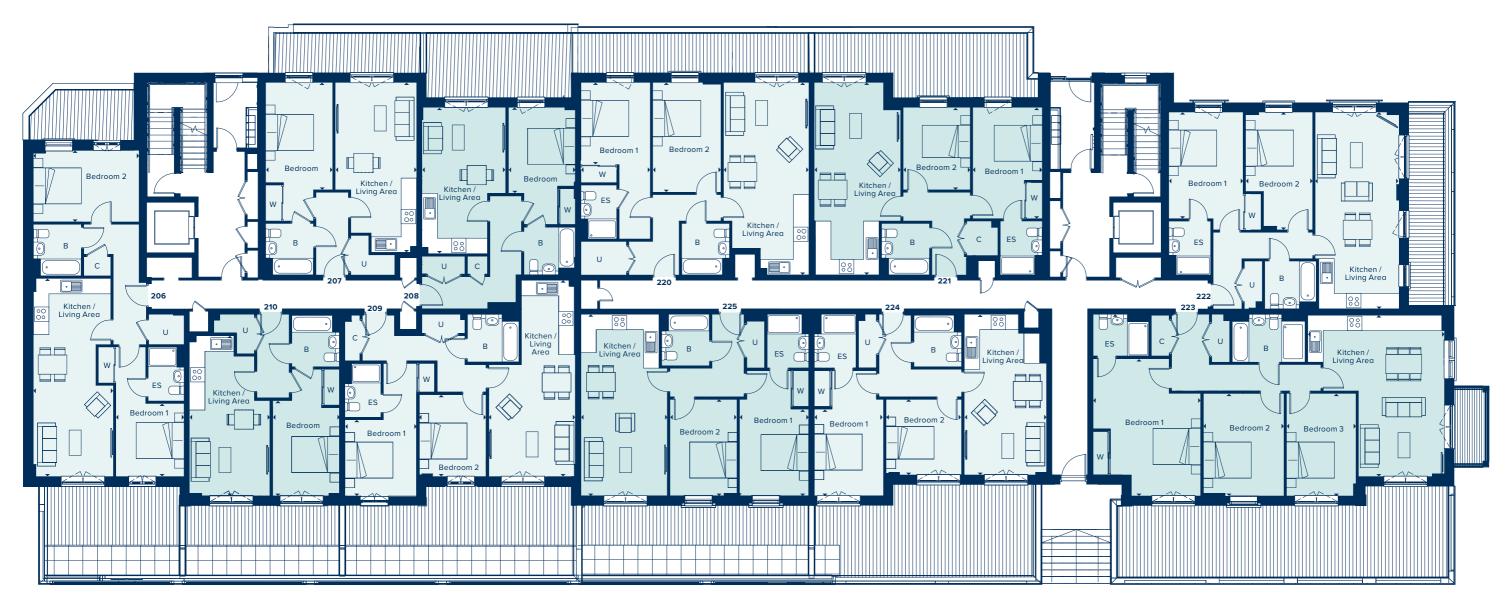

#### **GROUND FLOOR**

This block hosts a selection of one, two and three double bedroom apartments.

On the ground floor, each property benefits from a private terrace, while the upper storeys offer a selection of balconies, Juliet balconies and bay windows, resulting in a collection of varied, but consistently bright and airy properties.

Open plan living is a features of these apartments and provides living spaces which are generously sized, flexible and offer great opportunities for socialising.

Many of the larger apartments benefit from en suite shower rooms in addition to a main bathroom, and ample storage spaces are provided, many properties featuring built-in wardrobes.

#### 1, 2 & 3 BEDROOM APARTMENTS

| TYPE 4 - PLOT 206     |               | TYPE 2 - PLOT 208     |               |  |  |
|-----------------------|---------------|-----------------------|---------------|--|--|
| KITCHEN / LIVING      | AREA          | KITCHEN / LIVING AREA |               |  |  |
| 8.27m x 3.34m         | 27'1" x 11'0" | 6.11m x 3.5m          | 20'0" x 11'5" |  |  |
| BEDROOM 1             |               | BEDROOM               |               |  |  |
| 3.05m x 2.85m         | 10'0" x 9'4"  | 3.59m x 2.8m          | 11'8" x 9'2"  |  |  |
| BEDROOM 2             |               |                       |               |  |  |
| 4.41m x 2.99m         | 14'5" x 9'8"  | TYPE 10 - PLOT 209    |               |  |  |
| TYPE 1 - PLOT 207     |               | KITCHEN / LIVING AREA |               |  |  |
|                       |               | 8.19m x 3.62m         | 26'9" x 11'9" |  |  |
| KITCHEN / LIVING AREA |               | BEDROOM 1             |               |  |  |
| 7.09m x 3.4m          | 23'3" x 11'2" | 3.18m x 2.99m         | 10'4" x 9'8"  |  |  |
| BEDROOM               |               | BEDROOM 2             |               |  |  |
| 4.48m x 2.8m          | 14'7" x 9'2"  | 3.42m x 2.8m          | 11'2" x 9'2"  |  |  |
|                       |               |                       |               |  |  |

| TYPE 3 - PLOT 210    |            |
|----------------------|------------|
| KITCHEN / LIVING ARE | A          |
| 6.68m x 3.37m        | 21'9" x 11 |

BEDROOM

3.98m x 2.8m

| VING AR | 2EA           |  |
|---------|---------------|--|
| 1       | 21'9" x 11'1" |  |
|         |               |  |
|         | 13'1" x 9'2"  |  |
|         |               |  |
|         |               |  |
|         |               |  |

| TYPE 5 - PLOT 220   |               |
|---------------------|---------------|
| KITCHEN / LIVING AF | EA            |
| 8.03m x 3.57m       | 26'3" x 11'7" |
| BEDROOM 1           |               |
| 3.43m x 2.9m        | 11'3" x 9'5"  |
| BEDROOM 2           |               |
| 4.58m x 2.85m       | 15'0" x 9'4"  |

| TYPE 6 - PLOT 221 |               |
|-------------------|---------------|
| KITCHEN / LIVING  | AREA          |
| 8.03m x 3.61m     | 26'3" x 11'8" |
| BEDROOM 1         |               |
| 4.64m x 2.9m      | 15'2" x 9'5"  |
| BEDROOM 2         |               |
| 3.44m x 2.8m      | 11'3" x 9'2"  |

#### TYPE 7 - PLOT 222

| KITCHEN / LIVING AR | REA           |
|---------------------|---------------|
| 8.21m x 3.51m       | 26'9" x 11'5" |
| BEDROOM 1           |               |
| 4.44m x 3.1m        | 14'6" x 10'2" |
| BEDROOM 2           |               |
| 4.91m x 2.8m        | 16'1" x 9'2"  |
|                     |               |
| TYPE 13 - PLOT 223  |               |

#### TYPE 8 - PLOT 224

- KITCHEN / LIVING AREA
- 6.7m x 3.44m 22'0" x 11'3"
- BEDROOM 1
- 3.63m x 3m 11'9" x 9'8"
- BEDROOM 2 3.15m x 3.15m 10'3" x 10'3"

#### TYPE 9 - PLOT 225

| KITCHEN / LIVING | AREA          |
|------------------|---------------|
| 7.58m x 3.62m    | 24'9" x 11'9" |
| BEDROOM 1        |               |
| 3.63m x 2.9m     | 11'9" x 9'5"  |
| BEDROOM 2        |               |
| 4.03m x 2.8m     | 13'2" x 9'2"  |