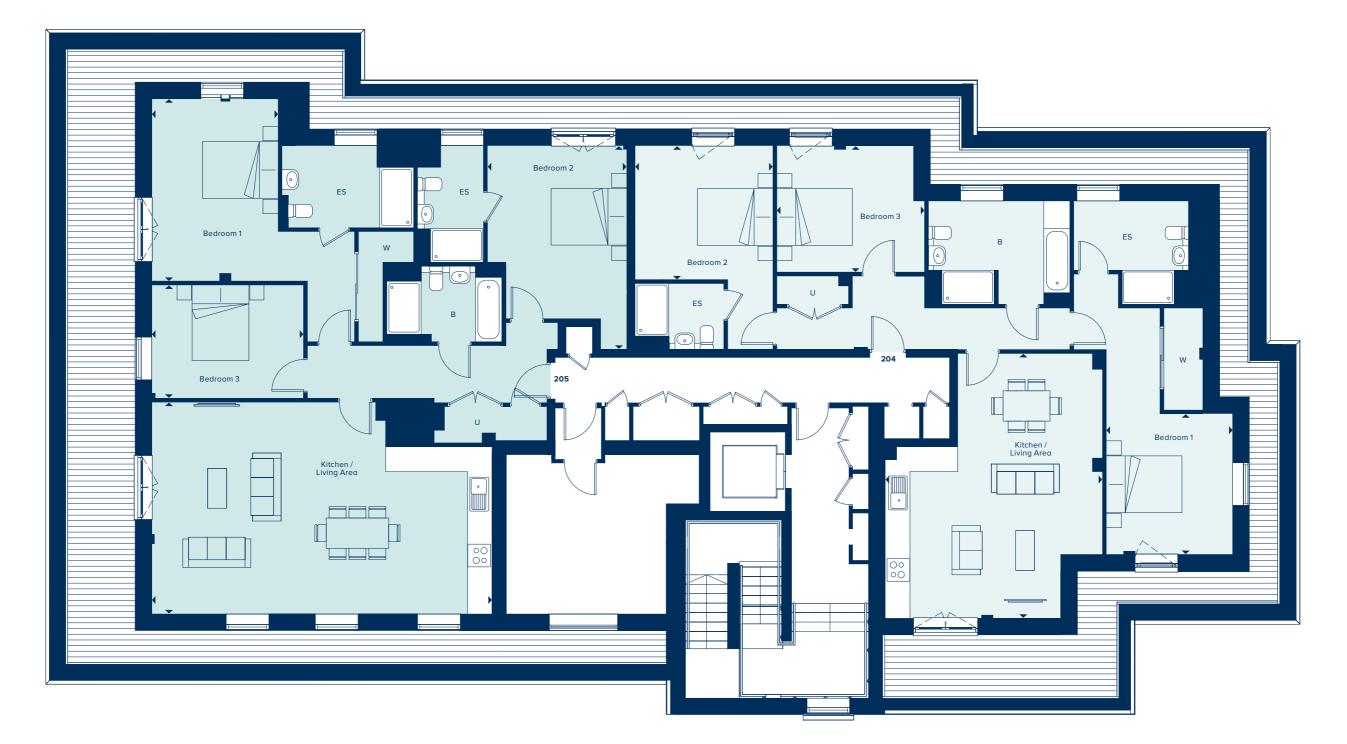

#### THIRD FLOOR

With outside space facing both east and west, you'll have the perfect opportunity to enjoy the sun both with breakfast and with an evening drink. The west-facing terrace which leads from the living room would provide the ideal situation for an al fresco evening meal, just as the east-facing balcony leading from the kitchen is the perfect spot for morning coffee.

These apartments are generously sized throughout, with three double bedrooms, two en suite bathrooms, a main bathroom, and ample storage space.

#### **3 BEDROOM APARTMENTS**

| TYPE 9 - PLOT 205     |               |  |  |  |  |  |
|-----------------------|---------------|--|--|--|--|--|
| KITCHEN / LIVING AREA |               |  |  |  |  |  |
| 9m x 5.61m            | 29'5" x 18'4" |  |  |  |  |  |
| BEDROOM 1             |               |  |  |  |  |  |
| 4.82m x 3.34m         | 15'8" x 11'0" |  |  |  |  |  |
| BEDROOM 2             |               |  |  |  |  |  |
| 5.39m x 3.69m         | 17'7" x 12'1" |  |  |  |  |  |
| BEDROOM 3             |               |  |  |  |  |  |
| 4.02m x 3m            | 13'2" x 9'8"  |  |  |  |  |  |

| TYPE 8 - PLOT 204  |  |
|--------------------|--|
| KITCHEN / LIVING A |  |
| 7.01m x 5.75m      |  |
| BEDROOM 1          |  |
| 3.72m x 3.35m      |  |
| BEDROOM 2          |  |
| 3.65m x 3.54m      |  |
| BEDROOM 3          |  |
| 3.91m x 3.35m      |  |