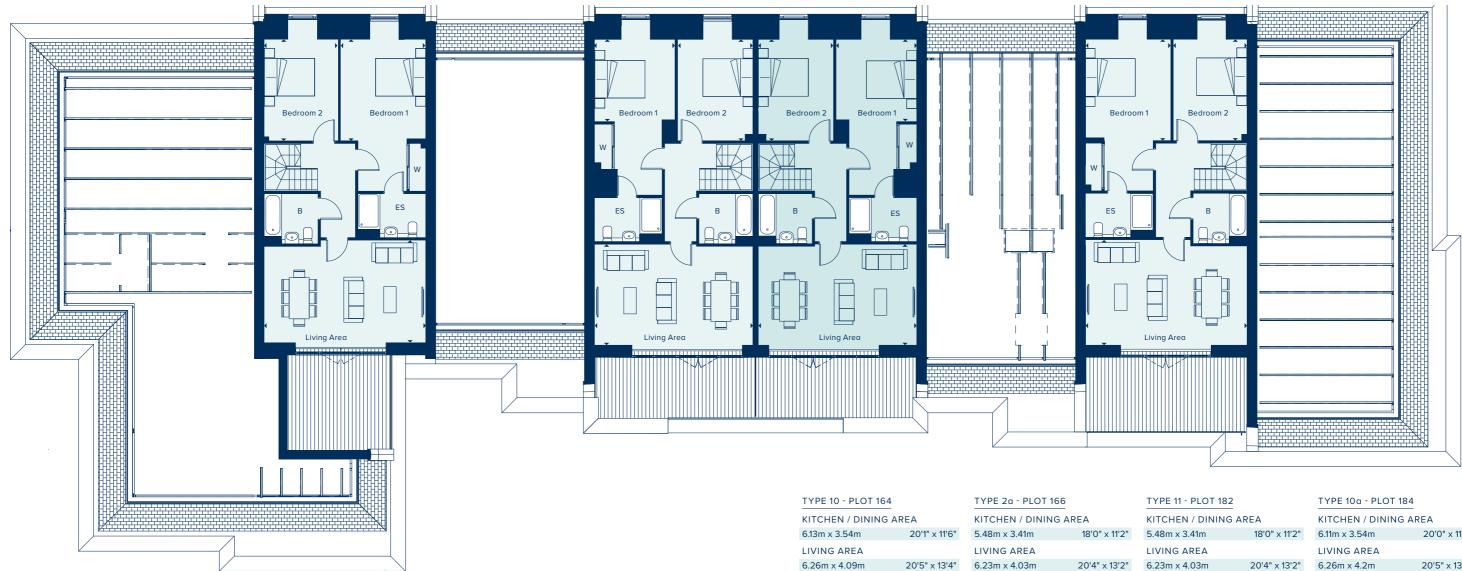

#### **SECOND & THIRD FLOOR**

Spread across the second and third floors, these properties offer three double bedrooms and generous living spaces.

The lower floor provides a large kitchen diner, with a south west facing bay window providing ample natural light. A bedroom, wc and two large cupboards are also provided. On the upper floor, a large living room features two sets of double glass doors which lead onto a roof terrace. Two further bedrooms (one en suite) are also accommodated on this floor, along with and a bathroom and further storage space.

#### 1, 2 & 3 BEDROOM DUPLEX APARTMENTS

Bedroom 2

|         | Bedroom 1<br>Bedroom 2<br>Bedroom 1 |   |
|---------|-------------------------------------|---|
|         | - PLOT 238                          | Ţ |
| KITCHEI | N / DINING AREA                     | K |

Ħ

Living Area

Living Area

| TYPE 19 - PLOT 219         |               |  |  |  |  |  |
|----------------------------|---------------|--|--|--|--|--|
| KITCHEN / LIVING AREA      |               |  |  |  |  |  |
| 6.63m x 6.3m               | 21'8" x 20'7" |  |  |  |  |  |
| BEDROOM 1                  |               |  |  |  |  |  |
| 4.38m x 2.98m 14'4" x 9'8" |               |  |  |  |  |  |
| BEDROOM 2                  |               |  |  |  |  |  |
| 3.5m x 3.38m               | 11'5" x 11'1" |  |  |  |  |  |
| BEDROOM 3                  |               |  |  |  |  |  |
| 3.68m x 2.8m               | 12'1" x 9'2"  |  |  |  |  |  |
|                            |               |  |  |  |  |  |

| TYPE 18 - PLOT 238    |               |  |  |  |  |
|-----------------------|---------------|--|--|--|--|
| KITCHEN / DINING AREA |               |  |  |  |  |
| 6.23m x 3.31m         | 20'4" x 10'9" |  |  |  |  |
| LIVING AREA           |               |  |  |  |  |
| 6.21m x 3.54m         | 20'4" x 11'6" |  |  |  |  |
| BEDROOM 1             |               |  |  |  |  |
| 5.46m x 3.16m         | 17'9" x 10'4" |  |  |  |  |
| BEDROOM 2             |               |  |  |  |  |
| 4.16m x 2.95m         | 13'6" x 9'7"  |  |  |  |  |
| BEDROOM 3             |               |  |  |  |  |
| 4.23m x 2.8m          | 13'9" x 9'2"  |  |  |  |  |
|                       |               |  |  |  |  |

| TYPE 17 - PLOT 237    |               |  |  |  |  |
|-----------------------|---------------|--|--|--|--|
| KITCHEN / DINING AREA |               |  |  |  |  |
| 5.58m x 3.31m         | 18'3" x 10'9" |  |  |  |  |
| LIVING AREA           |               |  |  |  |  |
| 6.21m x 3.84m         | 20'4" x 12'6" |  |  |  |  |
| BEDROOM 1             |               |  |  |  |  |
| 4.16m x 2.95m         | 13'6" x 9'7"  |  |  |  |  |
| BEDROOM 2             |               |  |  |  |  |
| 4.16m x 3.06m         | 13'6" x 10'0" |  |  |  |  |
| BEDROOM 3             |               |  |  |  |  |
| 4.88m x 2.8m          | 16'0" x 9'2"  |  |  |  |  |