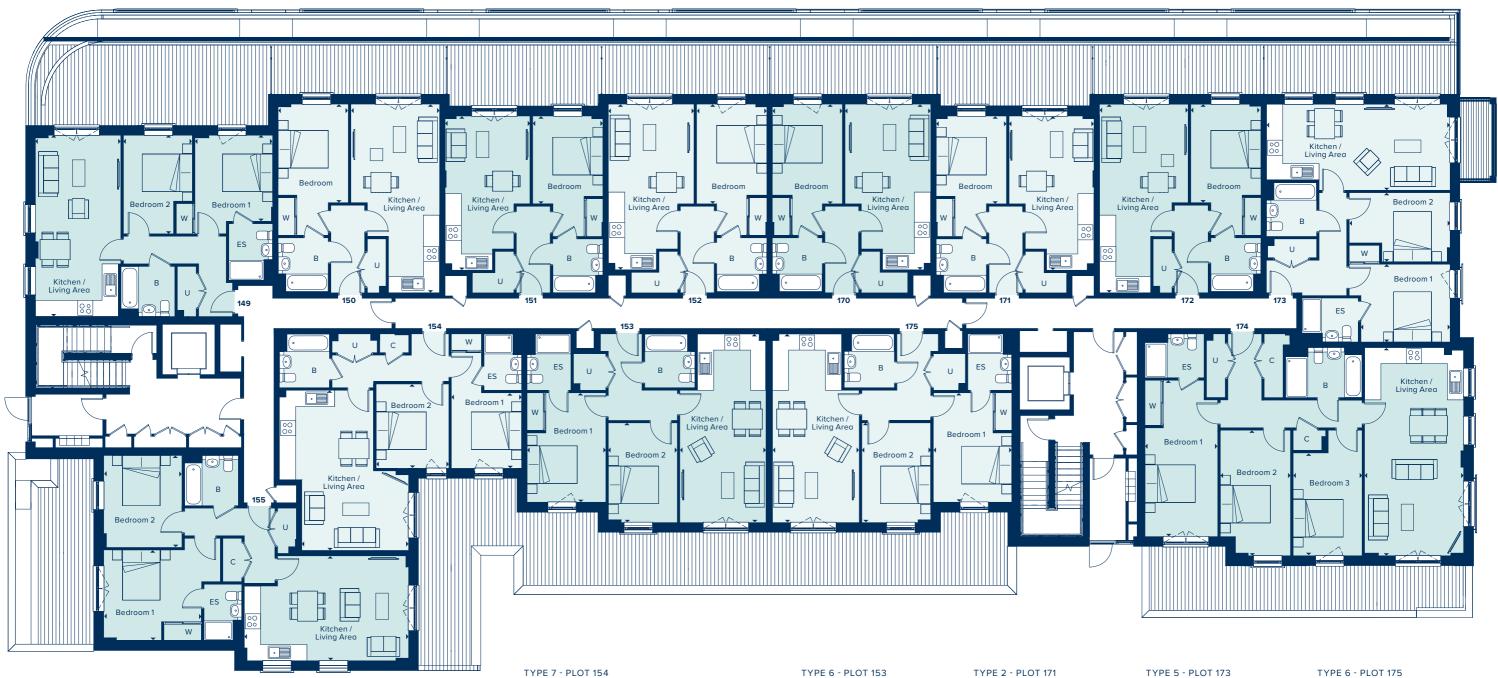

#### **GROUND FLOOR**

This building is host to a collection of one, two and three double bedroom apartments which feature open plan living on a generous scale.

Balconies, terraces and bay windows are a feature of these properties, creating some beautifully bright and airy interiors. Some of the larger properties benefit from exquisite wrap-around terraces, providing a variety of elevated views.

En suite bathrooms are generously provided, as is built-in storage, creating extremely practical, as well as desirable, properties.

#### 1, 2 & 3 BEDROOM APARTMENTS

| TYPE 4 - PLOT 149 |  |
|-------------------|--|
|-------------------|--|

| KITCHEN / LIVING ARE | ΞA            |
|----------------------|---------------|
| 7.23m x 3.41m        | 23'7" x 11'2" |
| BEDROOM 1            |               |
| 3.43m x 3.1m         | 11'3" x 10'2" |
| BEDROOM 2            |               |
| 3.93m x 2.75m        | 12'9" x 9'0"  |
|                      |               |

|    | TYPE 1 - PLOT 150     |               |
|----|-----------------------|---------------|
|    | KITCHEN / LIVING      | AREA          |
|    | 7.52m x 3.54m         | 24'7" x 11'6" |
|    | BEDROOM               |               |
|    | 3.93m x 2.8m          | 12'9" x 9'2"  |
|    |                       |               |
| )" | TYPE 2 - PLOT 151     |               |
|    | KITCHEN / LIVING AREA |               |
|    | 6.15m x 3.39m         | 20'2" x 11'1" |
|    | BEDROOM               |               |
|    | 3.5m x 2.8m           | 11'5" x 9'2"  |

| KITCHEN / LIVING | AREA          |
|------------------|---------------|
| 6.55m x 4.19m    | 21'5" x 13'7" |
| BEDROOM 1        |               |
| 3.9m x 3.61m     | 12'8" x 11'8" |
| BEDROOM 2        |               |
| 3.66m x 3.12m    | 12'0" x 10'2" |

| TYPE / - PLOT 154 |              |
|-------------------|--------------|
| KITCHEN / LIVING  | AREA         |
| 6.39m x 4.26m     | 21'0" x 14'0 |
| BEDROOM 1         |              |
| 3.01m x 2.8m      | 9'9" x 9'2   |
| BEDROOM 2         |              |
| 3.36m x 2.9m      | 11'0" x 9'5  |
|                   |              |
| TYPE 3 - PLOT 152 |              |

| KITCHEN / LIVING | AREA          |
|------------------|---------------|
| 6.61m x 3.42m    | 21'7" x 11'2" |
| BEDROOM          |               |
| 3.97m x 2.8m     | 13'0" x 9'2"  |

| TYPE 6 - PLOT 153 |                 | TYPE 2 - PLOT 1 |
|-------------------|-----------------|-----------------|
| KITCHEN / LIVING  | KITCHEN / LIVIN |                 |
| 7.52m x 3.47m     | 24'7" x 11'4"   | 6.15m x 3.39m   |
|                   |                 |                 |

| BEDROOM 1     |               | BEDROOM     |
|---------------|---------------|-------------|
| 4.36m x 3.13m | 14'3" x 10'3" | 3.5m x 2.8m |
| BEDROOM 2     |               |             |
| 3.97m x 2.75m | 13'0" x 9'0"  |             |

| TYPE 3 - PLOT 170  |               | TYPE 1 - P  |
|--------------------|---------------|-------------|
| KITCHEN / LIVING A | REA           | KITCHEN     |
| 6.61m x 3.42m      | 21'7" x 11'2" | 7.52m x 3.5 |
| BEDROOM            |               | BEDROON     |
| 3.97m x 2.8m       | 13'0" x 9'2"  | 3.93m x 2.8 |

| PLOT 172     |               |
|--------------|---------------|
| I / LIVING A | REA           |
| .54m         | 24'7" x 11'6" |
| M            |               |
| 2.8m         | 12'9" x 9'2"  |

20'2" x 11'1"

11'5" x 9'2"

KITCHEN / LIVING AREA

#### **GROUND FLOOR**

#### TYPE 5 - PLOT 173

| KITCHEN / LIVING AREA |               |  |
|-----------------------|---------------|--|
| 7.32m x 3.43m         | 24'0" x 11'3" |  |
| BEDROOM 1             |               |  |
| 3.56m x 3.1m          | 11'7" x 10'2" |  |
| BEDROOM 2             |               |  |
| 4.02m x 2.75m         | 13'2" x 9'0"  |  |

#### KITCHEN / LIVING AREA 7.52m x 3.47m 24'7" x 11'4" BEDROOM 1 4.36m x 3.13m 14'3" x 10'3" BEDROOM 2 3.97m x 2.75m 13'0" x 9'0"

TYPE 9 - PLOT 174

| KITCHEN / LIVING AREA |               |  |
|-----------------------|---------------|--|
| 8.31m x 3.95m         | 27'3" x 13'0" |  |
| BEDROOM 1             |               |  |
| 6.24m x 2.9m          | 20'5" x 9'5"  |  |
| BEDROOM 2             |               |  |
| 5.01m x 2.8m          | 16'4" x 9'2"  |  |
| BEDROOM 3             |               |  |
| 4.1m x 2.75m          | 13'5" x 9'0"  |  |

B Bathroom ES En suite C Cupboard U Utility W Wardrobe