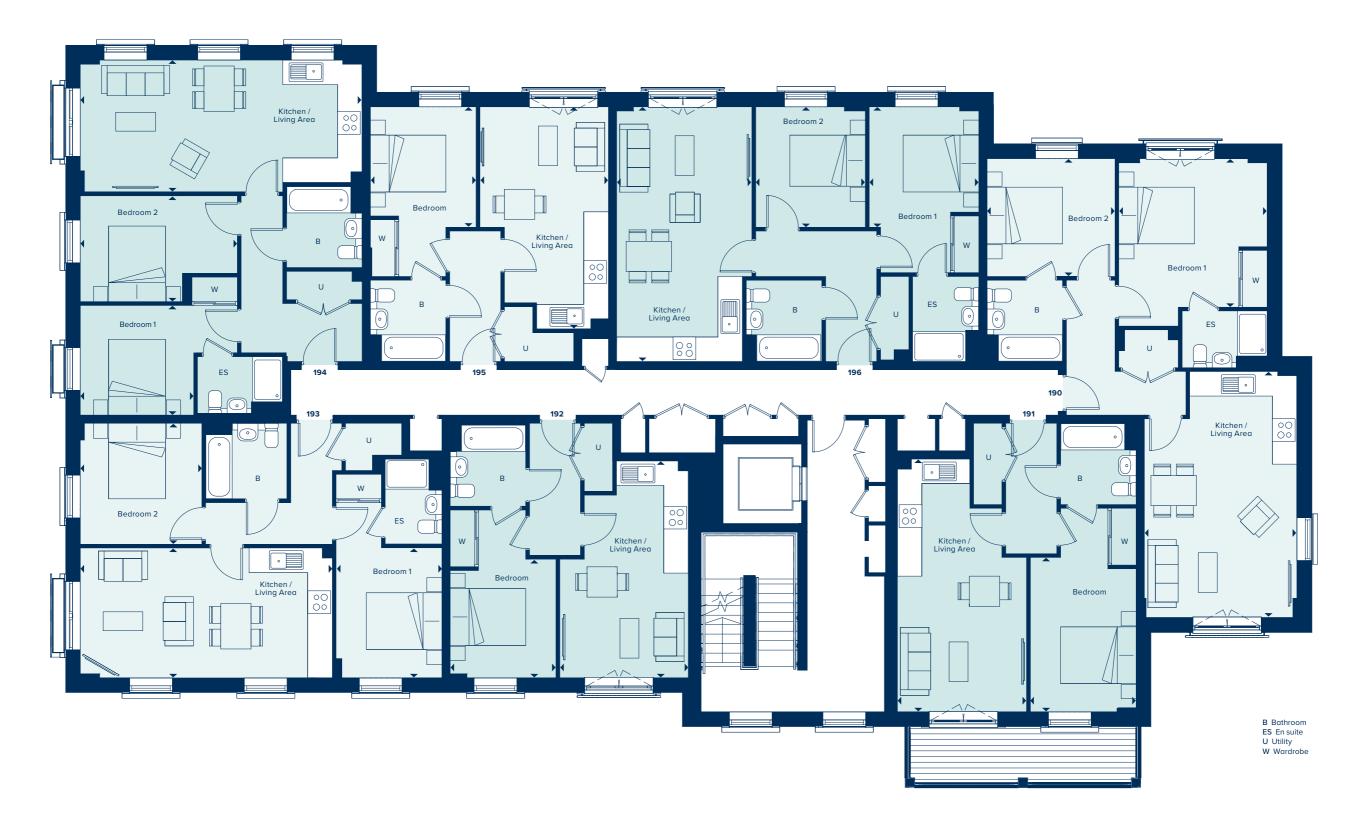

## 1 & 2 BEDROOM APARTMENTS

| 'PE 4a - PLOT 19 | 4a - PLOT 190 |                  | TYPE 2 - PLOT 192 |                  | TYPE 1a - PLOT 191 |                  | 2             | TYPE 5 - PLOT 193 |               | TYPE 5 - PLOT 193 |               | TYPE 6 - PLOT 194 |   | TYPE 3 - PLOT 19 | 5 | TYPE 7 - PLOT 1 | 9 |
|------------------|---------------|------------------|-------------------|------------------|--------------------|------------------|---------------|-------------------|---------------|-------------------|---------------|-------------------|---|------------------|---|-----------------|---|
| KITCHEN / LIVING | AREA          | KITCHEN / LIVING | AREA              | KITCHEN / LIVING | G AREA             | KITCHEN / LIVING | G AREA        | KITCHEN / LIVING  | AREA          | KITCHEN / LIVING  | G AREA        | KITCHEN / LIVIN   | ( |                  |   |                 |   |
| 6.51m x 4.04m    | 21'4" x 13'3" | 6.69m x 3.42m    | 21'9" x 11'2"     | 5.74m x 3.4m     | 18'8" x 11'2"      | 6.67m x 3.44m    | 21'9" x 11'3" | 7.45m x 3.49m     | 24'4" x 11'5" | 5.86m x 3.4m      | 19'2" x 11'2" | 6.74m x 3.58m     |   |                  |   |                 |   |
| BEDROOM 1        |               | BEDROOM          |                   | BEDROOM          |                    | BEDROOM 1        |               | BEDROOM 1         |               | BEDROOM           |               | BEDROOM 1         |   |                  |   |                 |   |
| 3.93m x 3.93m    | 12'9" x 12'9" | 4.09m x 2.8m     | 13'4" x 9'2"      | 3.14m x 2.8m     | 10'3" x 9'2"       | 3.44m x 2.8m     | 11'3" x 9'2"  | 3m x 2.9m         | 9'8" x 9'5"   | 3.19m x 2.8m      | 10'5" x 9'2"  | 3.19m x 2.9m      |   |                  |   |                 |   |
| BEDROOM 2        |               |                  |                   |                  |                    | BEDROOM 2        |               | BEDROOM 2         |               |                   |               | BEDROOM 2         |   |                  |   |                 |   |
| 3.39m x 3.11m    | 11'1" x 10'2" |                  |                   |                  |                    | 3.22m x 3.2m     | 10'6" x 10'5" | 4.16m x 2.8m      | 13'6" x 9'2"  |                   |               | 3.19m x 2.9m      |   |                  |   |                 |   |