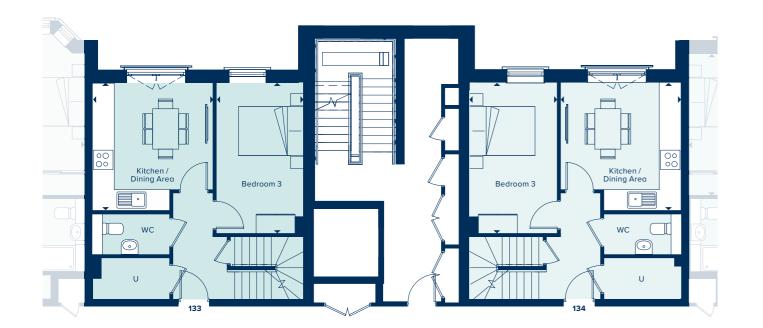

#### **3 BEDROOM DUPLEX APARTMENTS**

| Bedroom 1 | edroom 2 |
|-----------|----------|
|           |          |
| 133       |          |

| TYPE 26 - PLOT 133    | 3             |  |  |  |  |  |
|-----------------------|---------------|--|--|--|--|--|
| KITCHEN / DINING AREA |               |  |  |  |  |  |
| 3.95m x 3.68m         | 13' x 12'1"   |  |  |  |  |  |
| BEDROOM 3             |               |  |  |  |  |  |
| 4.65m x 2.7m          | 15'3" x 8'10" |  |  |  |  |  |

| TYPE 26 - PLOT 134 | 4             |
|--------------------|---------------|
| KITCHEN / DINING   | AREA          |
| 3.95m x 3.68m      | 13' x 12'1"   |
| BEDROOM 3          |               |
| 4.65m x 2.7m       | 15'3" x 8'10" |

| TYPE 26 - PLOT 133 |               |
|--------------------|---------------|
| LIVING AREA        |               |
| 6.5m x 4.2m        | 21'4" x 13'9" |
| BEDROOM 1          |               |
| 5.82m x 2.86m      | 19'1" x 9'5"  |
| BEDROOM 2          |               |
| 4.57m x 3.29m      | 14' x 10'10"  |

B Bathroom ES En suite U Utility W Wardrobe

| TYPE 26 - PLOT 134 |               |
|--------------------|---------------|
| LIVING AREA        |               |
| 6.5m x 4.2m        | 21'4" x 13'9" |
| BEDROOM 1          |               |
| 5.82m x 2.86m      | 19'1" x 9'5"  |
| BEDROOM 2          |               |
| 4.57m x 3.29m      | 14' x 10'10"  |