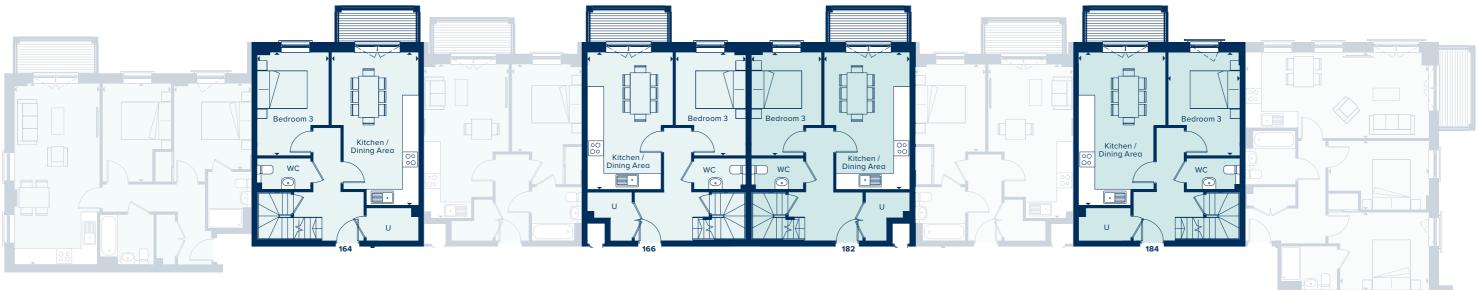

#### **SECOND & THIRD FLOOR**

Spread across the second and third floors, these properties offer three double bedrooms and generous living spaces.

The lower floor provides a large kitchen diner, with a south west facing bay window providing ample natural light. A bedroom, wc and two large cupboards are also provided. On the upper floor, a large living room features two sets of double glass doors which lead onto a roof terrace. Two further bedrooms (one en suite) are also accommodated on this floor, along with and a bathroom and further storage space.

#### 1, 2 & 3 BEDROOM DUPLEX APARTMENTS

Bedroom 2

|         | Bedroom 1<br>Bedroom 2<br>Bedroom 1 |   |
|---------|-------------------------------------|---|
|         | - PLOT 238                          | Ţ |
| KITCHEI | N / DINING AREA                     | K |

Ħ

Living Area

Living Area

| TYPE 19 - PLOT 219         |               |  |  |  |  |  |
|----------------------------|---------------|--|--|--|--|--|
| KITCHEN / LIVING AREA      |               |  |  |  |  |  |
| 6.63m x 6.3m               | 21'8" x 20'7" |  |  |  |  |  |
| BEDROOM 1                  |               |  |  |  |  |  |
| 4.38m x 2.98m 14'4" x 9'8" |               |  |  |  |  |  |
| BEDROOM 2                  |               |  |  |  |  |  |
| 3.5m x 3.38m               | 11'5" x 11'1" |  |  |  |  |  |
| BEDROOM 3                  |               |  |  |  |  |  |
| 3.68m x 2.8m               | 12'1" x 9'2"  |  |  |  |  |  |
|                            |               |  |  |  |  |  |

| TYPE 18 - PLOT 238    |               |  |  |  |  |
|-----------------------|---------------|--|--|--|--|
| KITCHEN / DINING AREA |               |  |  |  |  |
| 6.23m x 3.31m         | 20'4" x 10'9" |  |  |  |  |
| LIVING AREA           |               |  |  |  |  |
| 6.21m x 3.54m         | 20'4" x 11'6" |  |  |  |  |
| BEDROOM 1             |               |  |  |  |  |
| 5.46m x 3.16m         | 17'9" x 10'4" |  |  |  |  |
| BEDROOM 2             |               |  |  |  |  |
| 4.16m x 2.95m         | 13'6" x 9'7"  |  |  |  |  |
| BEDROOM 3             |               |  |  |  |  |
| 4.23m x 2.8m          | 13'9" x 9'2"  |  |  |  |  |
|                       |               |  |  |  |  |

| TYPE 17 - PLOT 237    |               |  |  |  |  |
|-----------------------|---------------|--|--|--|--|
| KITCHEN / DINING AREA |               |  |  |  |  |
| 5.58m x 3.31m         | 18'3" x 10'9" |  |  |  |  |
| LIVING AREA           |               |  |  |  |  |
| 6.21m x 3.84m         | 20'4" x 12'6" |  |  |  |  |
| BEDROOM 1             |               |  |  |  |  |
| 4.16m x 2.95m         | 13'6" x 9'7"  |  |  |  |  |
| BEDROOM 2             |               |  |  |  |  |
| 4.16m x 3.06m         | 13'6" x 10'0" |  |  |  |  |
| BEDROOM 3             |               |  |  |  |  |
| 4.88m x 2.8m          | 16'0" x 9'2"  |  |  |  |  |