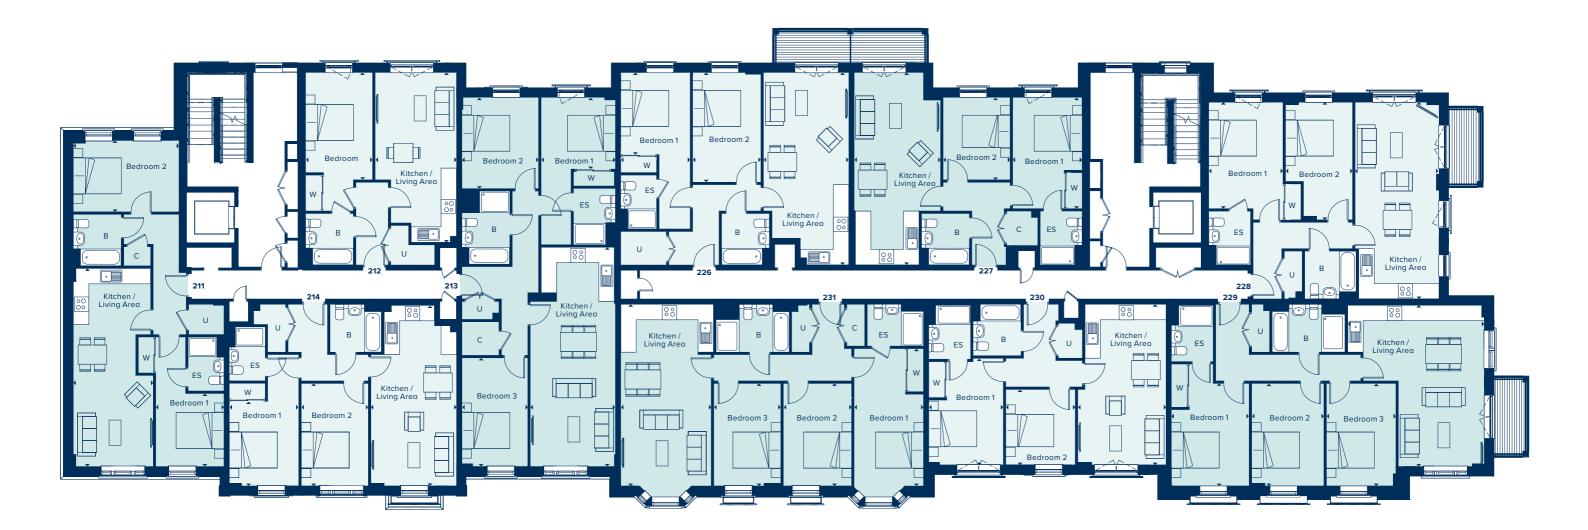

#### **FIRST FLOOR**

This block hosts a selection of one, two and three double bedroom apartments.

On the ground floor, each property benefits from a private terrace, while the upper storeys offer a selection of balconies, Juliet balconies and bay windows, resulting in a collection of varied, but consistently bright and airy properties.

Open plan living is a features of these apartments and provides living spaces which are generously sized, flexible and offer great opportunities for socialising.

Many of the larger apartments benefit from en suite shower rooms in addition to a main bathroom, and ample storage spaces are provided, many properties featuring built-in wardrobes.

#### 1, 2 & 3 BEDROOM APARTMENTS

| TYPE 4a - PLOT 211            |               | TYPE 16 - PLOT 213         TYPE 5a - PLOT 226 |                    | TYPE 6a - PLOT 22     | TYPE 6a - PLOT 227 |                    | TYPE 14 - PLOT 229    |                    | TYPE 15 - PLOT 231    |               |                       |  |
|-------------------------------|---------------|-----------------------------------------------|--------------------|-----------------------|--------------------|--------------------|-----------------------|--------------------|-----------------------|---------------|-----------------------|--|
| KITCHEN / LIVING AREA         |               | KITCHEN / LIVING AREA                         |                    | KITCHEN / LIVING AREA |                    | KITCHEN / LIVING   | KITCHEN / LIVING AREA |                    | KITCHEN / LIVING AREA |               | KITCHEN / LIVING AREA |  |
| 8.27m x 3.34m                 | 27'1" x 11'0" | 9.15m x 3.55m                                 | 30'0" x 11'6"      | 8.03m x 3.57m         | 26'3" x 11'7"      | 8.03m x 3.61m      | 26'3" x 11'8"         | 6.77m x 5.71m      | 22'2" x 18'7"         | 7.58m x 3.88m | 24'9" x 1             |  |
| BEDROOM 1                     |               | BEDROOM 1                                     |                    | BEDROOM 1             |                    | BEDROOM 1          |                       | BEDROOM 1          |                       | BEDROOM 1     |                       |  |
| 3.05m x 2.85m                 | 10'0" x 9'4"  | 3.1m x 3.1m                                   | 10'2" x 10'2"      | 3.43m x 2.9m          | 11'3" x 9'5"       | 4.64m x 2.9m       | 15'2" x 9'5"          | 4.28m x 3.25m      | 14'0" x 10'7"         | 5.73m x 2.9m  | 18'8" x               |  |
| BEDROOM 2                     |               | BEDROOM 2                                     |                    | BEDROOM 2             |                    | BEDROOM 2          |                       | BEDROOM 2          |                       | BEDROOM 2     |                       |  |
| 4.41m x 2.98m                 | 14'5" x 9'8"  | 3.81m x 3.2m                                  | 12'5" x 10'5"      | 4.58m x 2.85m         | 15'0" x 9'4"       | 3.44m x 2.8m       | 11'3" x 9'2"          | 4.28m x 3.02m      | 14'0" x 9'9"          | 4.28m x 2.85m | 14'0" x               |  |
|                               |               | BEDROOM 3                                     |                    |                       |                    |                    |                       | BEDROOM 3          |                       | BEDROOM 3     |                       |  |
| TYPE 1a - PLOT 212            |               | 4.54m x 2.75m                                 | 14'9" x 9'0"       |                       |                    | TYPE 7a - PLOT 22  | 8                     | 4.28m x 2.9m       | 14'0" x 9'5"          | 4.28m x 2.8m  | 14'0" x               |  |
| KITCHEN / LIVING A            | REA           |                                               |                    |                       |                    | KITCHEN / LIVING   | AREA                  |                    |                       |               |                       |  |
| 7.09m x 3.4m                  | 23'3" x 11'2" | TYPE 12 - PLOT 214                            | TYPE 12 - PLOT 214 |                       |                    | 8.21m x 3.51m      | 26'9" x 11'5"         | TYPE 11 - PLOT 230 |                       |               |                       |  |
| BEDROOM KITCHEN / LIVING AREA |               |                                               |                    | BEDROOM 1             |                    | KITCHEN / LIVING A | REA                   |                    |                       |               |                       |  |
| 4.48m 2.8m                    | 14'7" x 9'2"  | 7.53m x 3.58m                                 | 24'7" x 11'7"      |                       |                    | 4.44m x 3.1m       | 14'6" x 10'2"         | 6.7m x 3.68m       | 22'0" x 12'1"         |               |                       |  |
|                               |               | BEDROOM 1                                     |                    |                       |                    | BEDROOM 2          |                       | BEDROOM 1          |                       |               |                       |  |
|                               |               | 3.53m x 2.9m                                  | 11'6" x 9'5"       |                       |                    | 4.91m x 2.8m       | 16'1" x 9'2"          | 4.45m x 3.11m      | 14'6" x 10'2"         |               |                       |  |
|                               |               | BEDROOM 2                                     |                    |                       |                    |                    |                       | BEDROOM 2          |                       |               |                       |  |
|                               |               | 4.26m x 2.8m                                  | 14'0" x 9'2"       |                       |                    |                    |                       | 3.15m x 2.9m       | 10'3" x 9'5"          |               |                       |  |