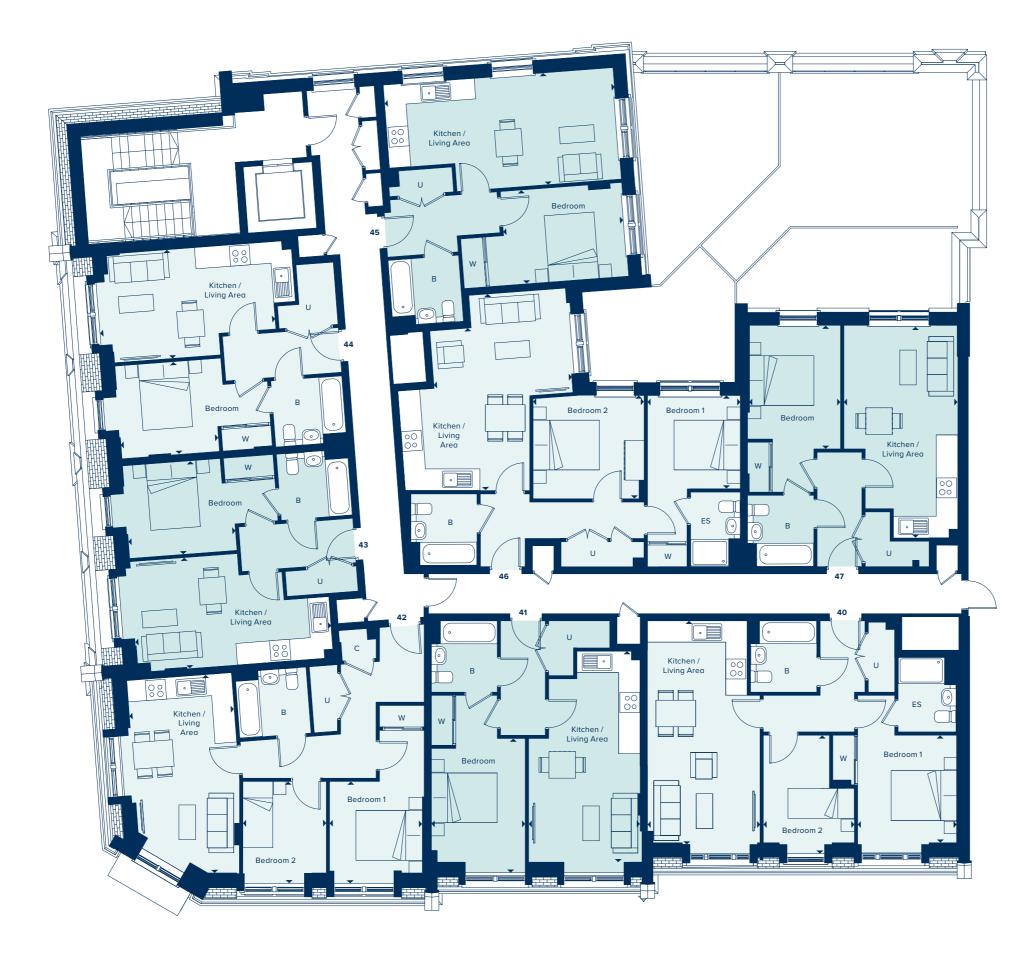

#### **GROUND FLOOR**

#### TYPE 5 - PLOT 173

| KITCHEN / LIVING AREA |               |  |
|-----------------------|---------------|--|
| 7.32m x 3.43m         | 24'0" x 11'3" |  |
| BEDROOM 1             |               |  |
| 3.56m x 3.1m          | 11'7" x 10'2" |  |
| BEDROOM 2             |               |  |
| 4.02m x 2.75m         | 13'2" x 9'0"  |  |

#### KITCHEN / LIVING AREA 7.52m x 3.47m 24'7" x 11'4" BEDROOM 1 4.36m x 3.13m 14'3" x 10'3" BEDROOM 2 3.97m x 2.75m 13'0" x 9'0"

TYPE 9 - PLOT 174

| KITCHEN / LIVING AREA |               |  |
|-----------------------|---------------|--|
| 8.31m x 3.95m         | 27'3" x 13'0" |  |
| BEDROOM 1             |               |  |
| 6.24m x 2.9m          | 20'5" x 9'5"  |  |
| BEDROOM 2             |               |  |
| 5.01m x 2.8m          | 16'4" x 9'2"  |  |
| BEDROOM 3             |               |  |
| 4.1m x 2.75m          | 13'5" x 9'0"  |  |

B Bathroom ES En suite C Cupboard U Utility W Wardrobe