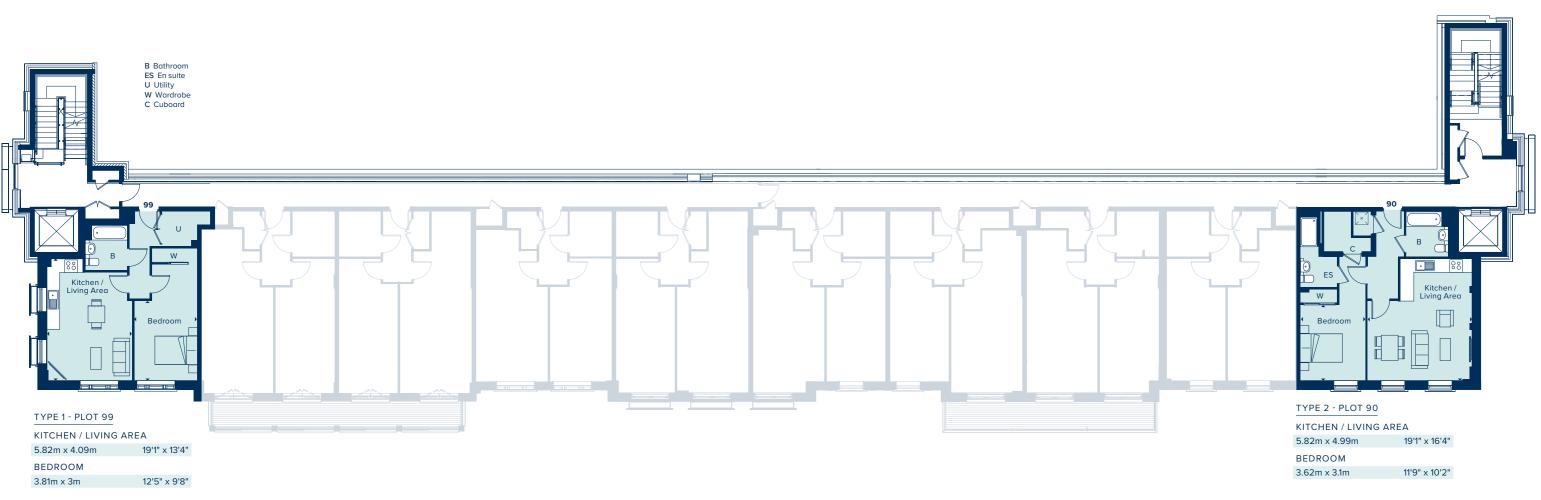

|    | TYPE 1 - PLOT 150     |               |
|----|-----------------------|---------------|
|    | KITCHEN / LIVING      | AREA          |
|    | 7.52m x 3.54m         | 24'7" x 11'6" |
|    | BEDROOM               |               |
|    | 3.93m x 2.8m          | 12'9" x 9'2"  |
|    |                       |               |
| )" | TYPE 2 - PLOT 151     |               |
|    | KITCHEN / LIVING AREA |               |
|    | 6.15m x 3.39m         | 20'2" x 11'1" |
|    | BEDROOM               |               |
|    | 3.5m x 2.8m           | 11'5" x 9'2"  |

|    | TYPE 1d - PLOT 15 | o7            |
|----|-------------------|---------------|
|    | KITCHEN / LIVING  | AREA          |
| 2" | 7.52m x 3.54m     | 24'7" x 11'6" |
|    | BEDROOM           |               |
| 2" | 3.93m x 2.8m      | 12'9" x 9'2"  |
|    |                   |               |
| )" | TYPE 2a - PLOT 1  | 58            |
|    | KITCHEN / LIVING  | AREA          |
|    | 6.15m x 3.39m     | 20'2" x 11'1" |
|    | BEDROOM           |               |
|    | 3.5m x 2.8m       | 11'5" x 9'2"  |