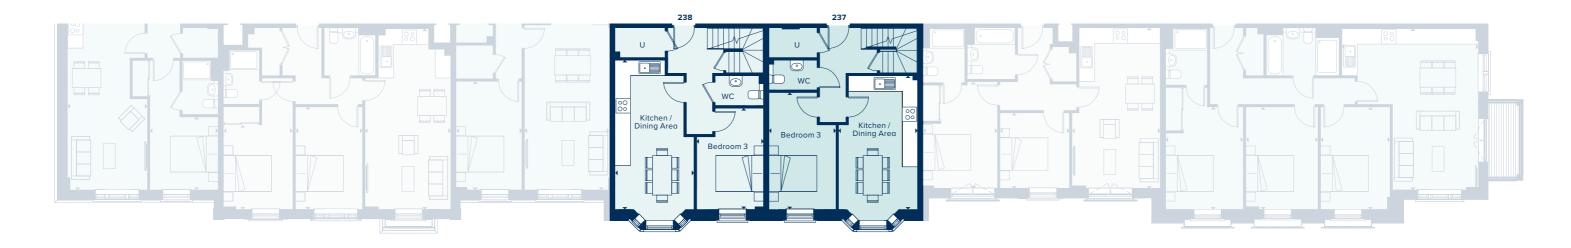

#### **SECOND & THIRD FLOOR**

Spread across the second and third floors, these properties offer three double bedrooms and generous living spaces.

The lower floor provides a large kitchen diner, with a south west facing bay window providing ample natural light. A bedroom, wc and two large cupboards are also provided. On the upper floor, a large living room features two sets of double glass doors which lead onto a roof terrace. Two further bedrooms (one en suite) are also accommodated on this floor, along with and a bathroom and further storage space.

| TYPE 18 - PLOT 238    |               |  |  |  |  |
|-----------------------|---------------|--|--|--|--|
| KITCHEN / DINING AREA |               |  |  |  |  |
| 6.23m x 3.31m         | 20'4" x 10'9" |  |  |  |  |
| LIVING AREA           |               |  |  |  |  |
| 6.21m x 3.54m         | 20'4" x 11'6" |  |  |  |  |
| BEDROOM 1             |               |  |  |  |  |
| 5.46m x 3.16m         | 17'9" x 10'4" |  |  |  |  |
| BEDROOM 2             |               |  |  |  |  |
| 4.16m x 2.95m         | 13'6" x 9'7"  |  |  |  |  |
| BEDROOM 3             |               |  |  |  |  |
| 4.23m x 2.8m          | 13'9" x 9'2"  |  |  |  |  |
|                       |               |  |  |  |  |

| TYPE 17 - PLOT 237    |               |  |  |  |  |
|-----------------------|---------------|--|--|--|--|
| KITCHEN / DINING AREA |               |  |  |  |  |
| 5.58m x 3.31m         | 18'3" x 10'9" |  |  |  |  |
| LIVING AREA           |               |  |  |  |  |
| 6.21m x 3.84m         | 20'4" x 12'6" |  |  |  |  |
| BEDROOM 1             |               |  |  |  |  |
| 4.16m x 2.95m         | 13'6" x 9'7"  |  |  |  |  |
| BEDROOM 2             |               |  |  |  |  |
| 4.16m x 3.06m         | 13'6" x 10'0" |  |  |  |  |
| BEDROOM 3             |               |  |  |  |  |
| 4.88m x 2.8m          | 16'0" x 9'2"  |  |  |  |  |