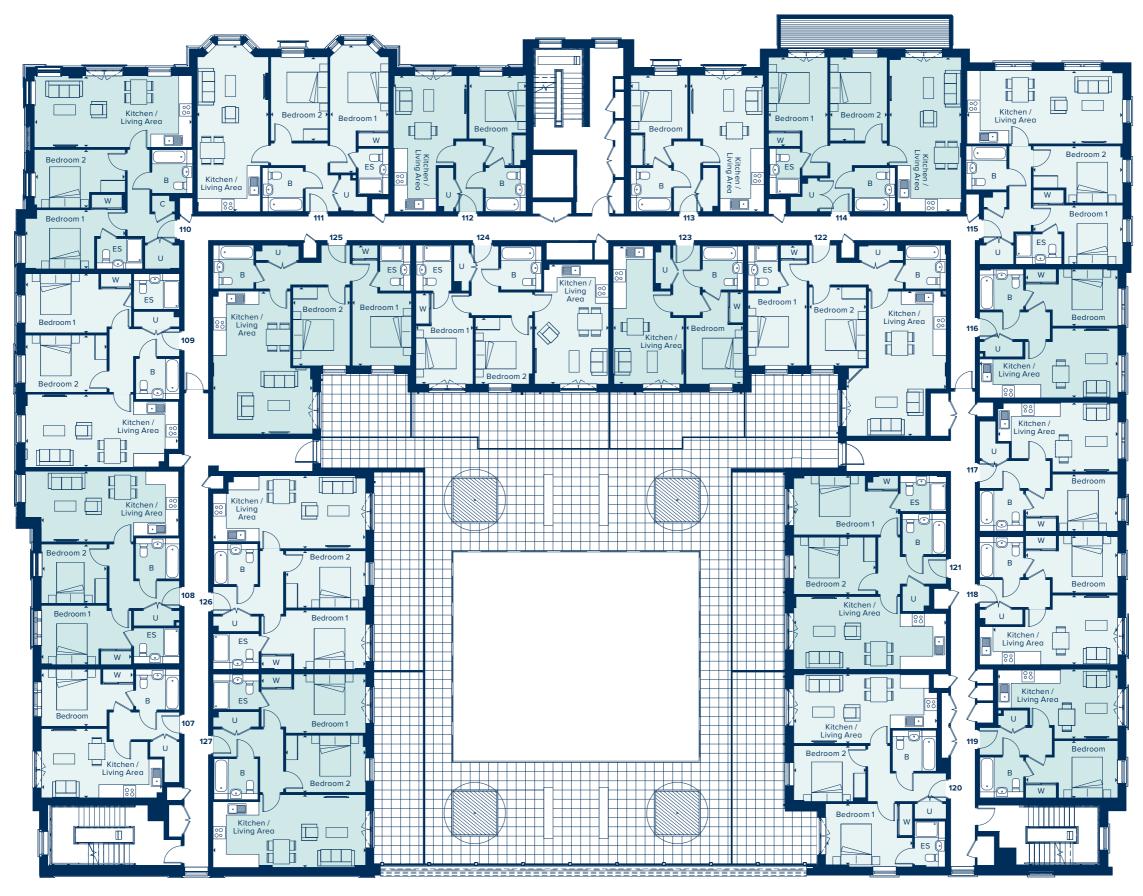

#### FIRST FLOOR

The one and two bedroom apartments in Langton House are arranged in a 'u' shape with a residents' garden in its centre. The majority of those properties overlooking the garden have the opportunity to do so from a personal terrace or balcony.

An open plan approach to living, kitchen and dining rooms is a feature of these apartments and in most cases these rooms are significantly enhanced with the inclusion of a Juliet balcony, terrace or large bay window.

With some of the two bedroom apartments benefiting from both a main bathroom and an en suite to the main bedroom, this is a collection of generously sized and beautifully light properties.

#### 1 & 2 BEDROOM APARTMENTS

#### LANGTON HOUSE

B Bathroom ES En suite C Cupboard U Utility W Wardrobe

#### TYPE 10 - PLOT 110

| KITCHEN / LIVING AREA |               |
|-----------------------|---------------|
| 7.7m x 3.5m           | 25'3" x 11'6" |
| BEDROOM 1             |               |
| 3.4m x 2.9m           | 11'2" x 9'6"  |
| BEDROOM 2             |               |
| 4.5m x 2.85m          | 14'9" x 9'4"  |

#### TYPE 9 - PLOT 109

| KITCHEN / LIVING AREA |  |
|-----------------------|--|
| 7" x 11'8"            |  |
|                       |  |
| 1" x 9'6"             |  |
|                       |  |
| 1" x 9'2"             |  |
|                       |  |

#### TYPE 8 - PLOT 108

| KITCHEN / LIVING AREA |               |
|-----------------------|---------------|
| 7.51m x 3.45m         | 24'8" x 11'4" |
| BEDROOM 1             |               |
| 4.42m x 2.9m          | 14'6" x 9'6"  |
| BEDROOM 2             |               |
| 3.22m x 2.9m          | 10'7" x 9'6"  |

#### TYPE 7 - PLOT 107

| KITCHEN / LIVING AREA |               |
|-----------------------|---------------|
| 5.92m x 3.4m          | 19'5" x 11'2" |
| BEDROOM               |               |
| 3.22m x 2.8m          | 10'7" x 9'2"  |

#### TYPE 20 - PLOT 127

| KITCHEN / LIVING AREA |               |  |
|-----------------------|---------------|--|
| 7.47m x 3.57m         | 24'6" x 11'9" |  |
| BEDROOM 1             |               |  |
| 3.92m x 2.9m          | 12'10" x 9'6" |  |
| BEDROOM 2             |               |  |
| 3.92m x 2.8m          | 12'10" x 9'2" |  |

#### TYPE 19 - PLOT 126

| KITCHEN / LIVING AREA |               |  |
|-----------------------|---------------|--|
| 7.47m x 3.57m         | 24'6" x 11'9" |  |
| BEDROOM 1             |               |  |
| 3.92m x 2.9m          | 12'10" x 9'6" |  |
| BEDROOM 2             |               |  |
| 3.92m x 2.8m          | 12'10" x 9'2" |  |
|                       |               |  |

#### TYPE 18 - PLOT 125

| KITCHEN / LIVING AREA |                |
|-----------------------|----------------|
| 6.99m x 3.8m          | 22'11" x 12'5" |
| BEDROOM 1             |                |
| 3.55m x 2.8m          | 11'8" x 9'2"   |
| BEDROOM 2             |                |
| 3.85m x 2.9m          | 12'8" x 9'6"   |

| TYPE 17 - PLOT 124    | ł              |  |
|-----------------------|----------------|--|
| KITCHEN / LIVING AREA |                |  |
| 5.86m x 3.62m         | 19'3" x 11'10" |  |
| BEDROOM 1             |                |  |
| 4.45m x 2.8m          | 14'7" x 9'2"   |  |
| BEDROOM 2             |                |  |
| 3.25m x 2.8m          | 10'8" x 9'6"   |  |

 TYPE 5 - PLOT 123

 KITCHEN / LIVING AREA

 6.76m x 3.46m
 22'2" x 11'4"

 BEDROOM

 3.25m x 2.8m
 10'8" x 9'2"

| TYPE 16 - PLOT 122 |              |
|--------------------|--------------|
| KITCHEN / LIVING A | REA          |
| 7.09m x 4.88m      | 23'3" x 16'  |
| BEDROOM 1          |              |
| 3.55m x 2.9m       | 11'8" x 9'6" |
| BEDROOM 2          |              |
| 3.85m x 2.8m       | 12'8" x 9'2" |

| TYPE 15 - PLOT 12 | 1             |
|-------------------|---------------|
| KITCHEN / LIVING  | AREA          |
| 7.47m x 3.57m     | 24'6" x 11'9" |
| BEDROOM 1         |               |
| 5.22m x 2.79m     | 17'2" x 9'2"  |
| BEDROOM 2         |               |
| 4.02m x 2.8m      | 13'2" x 9'2"  |

| TYPE 14 - PLOT 120 |               |
|--------------------|---------------|
| KITCHEN / LIVING A | REA           |
| 7.03m x 3.4m       | 23'1" x 11'2" |
| BEDROOM 1          |               |
| 4.3m x 2.99m       | 14'1" x 9'10" |
| BEDROOM 2          |               |
| 3.53m x 2.74m      | 11'7" x 9'2"  |