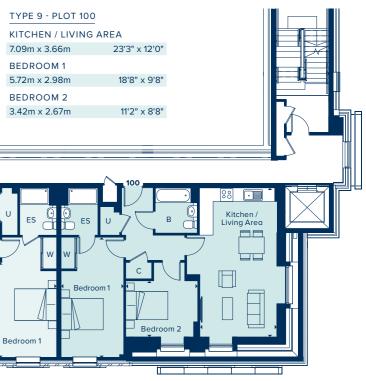

#### TYPE 10 - PLOT 110

| KITCHEN / LIVING AREA |               |
|-----------------------|---------------|
| 7.7m x 3.5m           | 25'3" x 11'6" |
| BEDROOM 1             |               |
| 3.4m x 2.9m           | 11'2" x 9'6"  |
| BEDROOM 2             |               |
| 4.5m x 2.85m          | 14'9" x 9'4"  |

#### TYPE 9 - PLOT 109

| KITCHEN / LIVING AREA |  |
|-----------------------|--|
| 7" x 11'8"            |  |
|                       |  |
| 1" x 9'6"             |  |
|                       |  |
| 1" x 9'2"             |  |
|                       |  |