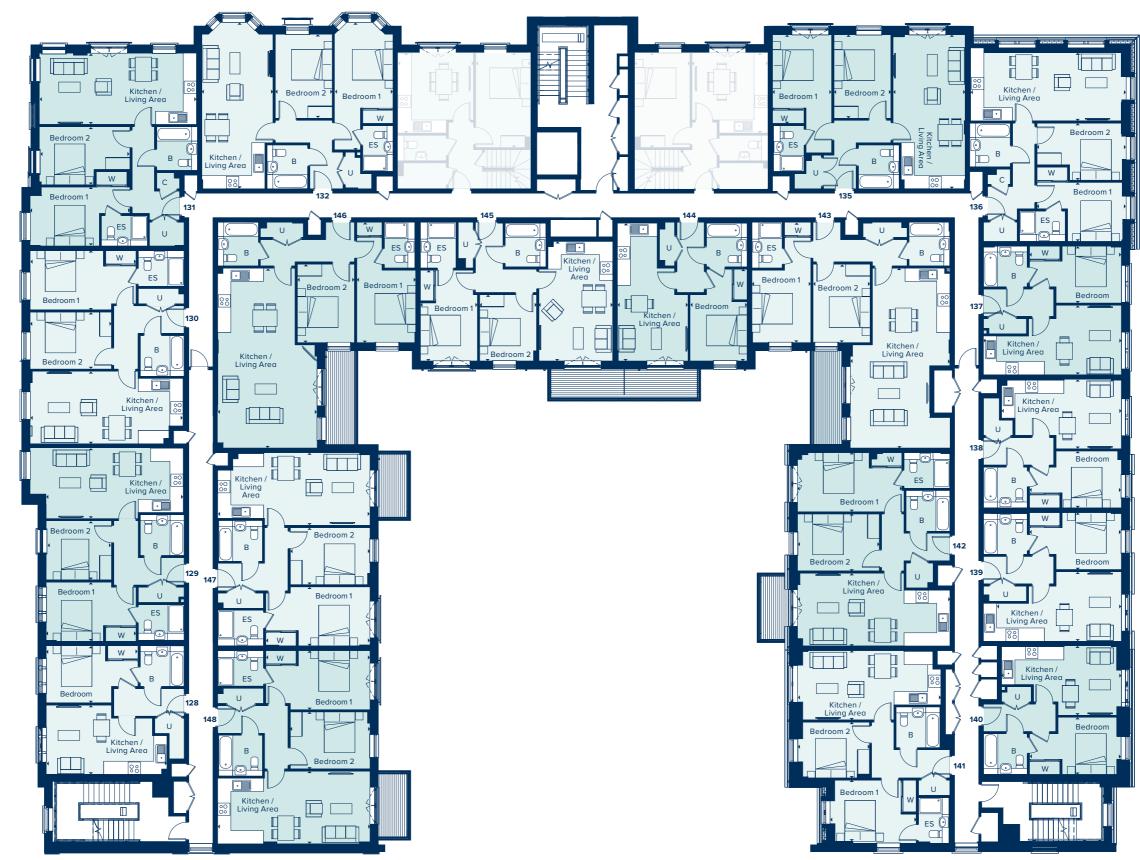

#### SECOND FLOOR

The one and two bedroom apartments in Langton House are arranged in a 'u' shape with a residents' garden in its centre. The majority of those properties overlooking the garden have the opportunity to do so from a private terrace or balcony.

An open plan approach to living, kitchen and dining rooms is a feature of these apartments and in most cases these rooms are significantly enhanced with the inclusion of a Juliet balcony, terrace or large bay window.

With some of the two bedroom apartments benefiting from both a main bathroom and an en suite to the main bedroom, this is a collection of generously sized and beautifully light properties.

#### 1 & 2 BEDROOM APARTMENTS

#### LANGTON HOUSE

B Bathroom ES En suite C Cupboard U Utility W Wardrobe

#### TYPE 10 - PLOT 131

| KITCHEN / LIVING AREA |               |  |
|-----------------------|---------------|--|
| 7.7m x 3.5m           | 25'3" x 11'6" |  |
| BEDROOM 1             |               |  |
| 3.4m x 2.9m           | 11'2" x 9'6"  |  |
| BEDROOM 2             |               |  |
| 4.5m x 2.85m          | 14'1" x 9'4"  |  |
|                       |               |  |

#### TYPE 11 - PLOT 132

| KITCHEN / LIVING A | REA            |
|--------------------|----------------|
| 8.17m x 3.49m      | 26'10" x 11'5" |
| BEDROOM 1          |                |
| 4.23m x 2.88m      | 13'11" x 9'6"  |
| BEDROOM 2          |                |
| 4.12m x 2.8m       | 13'6" x 9'2"   |

#### TYPE 9 - PLOT 130

| KITCHEN / LIVING AREA |               |
|-----------------------|---------------|
| 7.5m x 3.55m          | 24'7" x 11'8" |
| BEDROOM 1             |               |
| 5.2m x 2.9m           | 17'1" x 9'6"  |
| BEDROOM 2             |               |
| 4m x 2.8m             | 13'1" x 9'2"  |

#### TYPE 8 - PLOT 129

| KITCHEN / LIVING AREA |               |
|-----------------------|---------------|
| 7.51m x 3.45m         | 24'8" x 11'4" |
| BEDROOM 1             |               |
| 4.42m x 2.9m          | 14'6" x 9'6"  |
| BEDROOM 2             |               |
| 3.22m x 2.9m          | 10'7" x 9'6"  |

#### TYPE 1 - PLOT 128

| KITCHEN / LIVING AREA |               |  |
|-----------------------|---------------|--|
| 5.92m x 3.4m          | 19'5" x 11'2" |  |
| BEDROOM               |               |  |
| 3.22m x 2.8m          | 10'7" x 9'2"  |  |
|                       |               |  |

#### TYPE 25 - PLOT 146

| KITCHEN / LIVING AREA |              |  |
|-----------------------|--------------|--|
| 8.81m x 4.88m         | 28'11" x 16' |  |
| BEDROOM 1             |              |  |
| 3.55m x 2.9m          | 11'8" x 9'6" |  |
| BEDROOM 2             |              |  |
| 3.85m x 2.8m          | 12'8" x 9'2" |  |
|                       |              |  |

| TYPE | 17a - | PLOT | 145 |
|------|-------|------|-----|
|      |       |      |     |

| KITCHEN / LIVING A | AREA           |
|--------------------|----------------|
| 5.86m x 3.62m      | 19'3" x 11'11" |
| BEDROOM 1          |                |
| 4.45m x 2.8m       | 14'7" x 9'2"   |
| BEDROOM 2          |                |

| TYPE 17a - PLOT 14 | 15             | TYPE 20a - PLOT  | 148           | Ţ |
|--------------------|----------------|------------------|---------------|---|
| KITCHEN / LIVING   | AREA           | KITCHEN / LIVING | AREA          | k |
| 5.86m x 3.62m      | 19'3" x 11'11" | 7.47m x 3.57m    | 24'6" x 11'9" | 7 |
| BEDROOM 1          |                | BEDROOM 1        |               | E |
| 4.45m x 2.8m       | 14'7" x 9'2"   | 3.92m x 2.9m     | 11'9" x 9'6"  | 3 |
| BEDROOM 2          |                | BEDROOM 2        |               | E |
| 3.25m x 2.8m       | 10'8" x 9'2"   | 3.92m x 2.8m     | 11'9" x 9'2"  | 3 |

| TYPE 19a - PLOT 14 | 47            |
|--------------------|---------------|
| KITCHEN / LIVING   | AREA          |
| 7.47m x 3.57m      | 24'6" x 11'9" |
| BEDROOM 1          |               |
| 3.92m x 2.9m       | 11'9" x 9'6"  |
| BEDROOM 2          |               |
| 3.97m x 2.8m       | 13' x 9'2"    |
|                    |               |

| TYPE 5a - PLOT 14 | 14            |
|-------------------|---------------|
| KITCHEN / LIVING  | AREA          |
| 6.76m x 3.46m     | 22'2" x 11'4" |
| BEDROOM           |               |
| 3.25m x 2.8m      | 11'8" x 9'2"  |
|                   |               |

#### TYPE 24 - PLOT 143

| KITCHEN / LIVING AREA |              |  |
|-----------------------|--------------|--|
| 8.81m x 4.88m         | 28'11" x 16' |  |
| BEDROOM 1             |              |  |
| 3.55m x 2.9m          | 11'8" x 9'6" |  |
| BEDROOM 2             |              |  |
| 3.85m x 2.8m          | 12'8" x 9'2" |  |

#### TYPE 12a - PLOT 135

| KITCHEN / LIVING AREA |               |  |
|-----------------------|---------------|--|
| 7.55m x 3.53m         | 24'9" x 11'7" |  |
| BEDROOM 1             |               |  |
| 3.6m x 2.9m           | 11'10" x 9'6" |  |
| BEDROOM 2             |               |  |
| 4.1m x 2.8m           | 13'5" x 9'2"  |  |

#### TYPE 21 - PLOT 136

| KITCHEN / LIVING AREA |                |  |
|-----------------------|----------------|--|
| 7.43m x 3.32m         | 24'5" x 10'11" |  |
| BEDROOM 1             |                |  |
| 4.17m x 2.9m          | 13'8" x 9'6"   |  |
| BEDROOM 2             |                |  |
| 4.13m x 2.8m          | 13'7" x 9'2"   |  |

#### TYPE 3 - PLOT 137

| KITCHEN / LIVING AREA |               |  |
|-----------------------|---------------|--|
| 6.77m x 3.4m          | 22'3" x 11'2" |  |
| BEDROOM               |               |  |
| 3.21m x 2.75m         | 10'6" x 9'    |  |

#### TYPE 6 - PLOT 138

| KITCHEN / LIVING AR                    | EA            |  |
|----------------------------------------|---------------|--|
| 5.88m x 2.66m°                         | 19'3" x 8'8"* |  |
| BEDROOM                                |               |  |
| 3.22m x 2.8m                           | 10'7" x 9'2"  |  |
| * Width measurement taken from kitchen |               |  |

#### TYPE 3 - PLOT 139

| KITCHEN / LIVING AR | EA            |
|---------------------|---------------|
| 6.77m x 3.4m        | 22'3" x 11'2" |
| BEDROOM             |               |
| 3.21m x 2.75m       | 10'6" x 9'    |

#### TYPE 7 - PLOT 140

| KITCHEN / LIVING AREA                  |                           |  |  |  |  |  |
|----------------------------------------|---------------------------|--|--|--|--|--|
| 5.65m x 2.66m°                         | 18'6" x 8'9" <sup>*</sup> |  |  |  |  |  |
| BEDROOM                                |                           |  |  |  |  |  |
| 2.89m x 2.8m                           | 9'6" x 9'2"               |  |  |  |  |  |
| * Width measurement taken from kitchen |                           |  |  |  |  |  |

#### TYPE 22 - PLOT 141

| KITCHEN / LIVING AREA |                |  |  |  |  |  |
|-----------------------|----------------|--|--|--|--|--|
| 6.79m x 3.4m          | 22'3" x 11'2"  |  |  |  |  |  |
| BEDROOM 1             |                |  |  |  |  |  |
| 4.06m x 3m            | 13'4" x 9'10"  |  |  |  |  |  |
| BEDROOM 2             |                |  |  |  |  |  |
| 3.29m x 2.7m          | 10'10" x 8'10" |  |  |  |  |  |

#### TYPE 23 - PLOT 142

| KITCHEN / LIVING ARE | ΞA            |
|----------------------|---------------|
| 7.96m x 3.57m        | 26'1" x 11'9" |
| BEDROOM 1            |               |
| 5.22m x 2.86m        | 17'2" x 9'5"  |
| BEDROOM 2            |               |
| 4.02m x 2.8m         | 13'2" x 9'2"  |