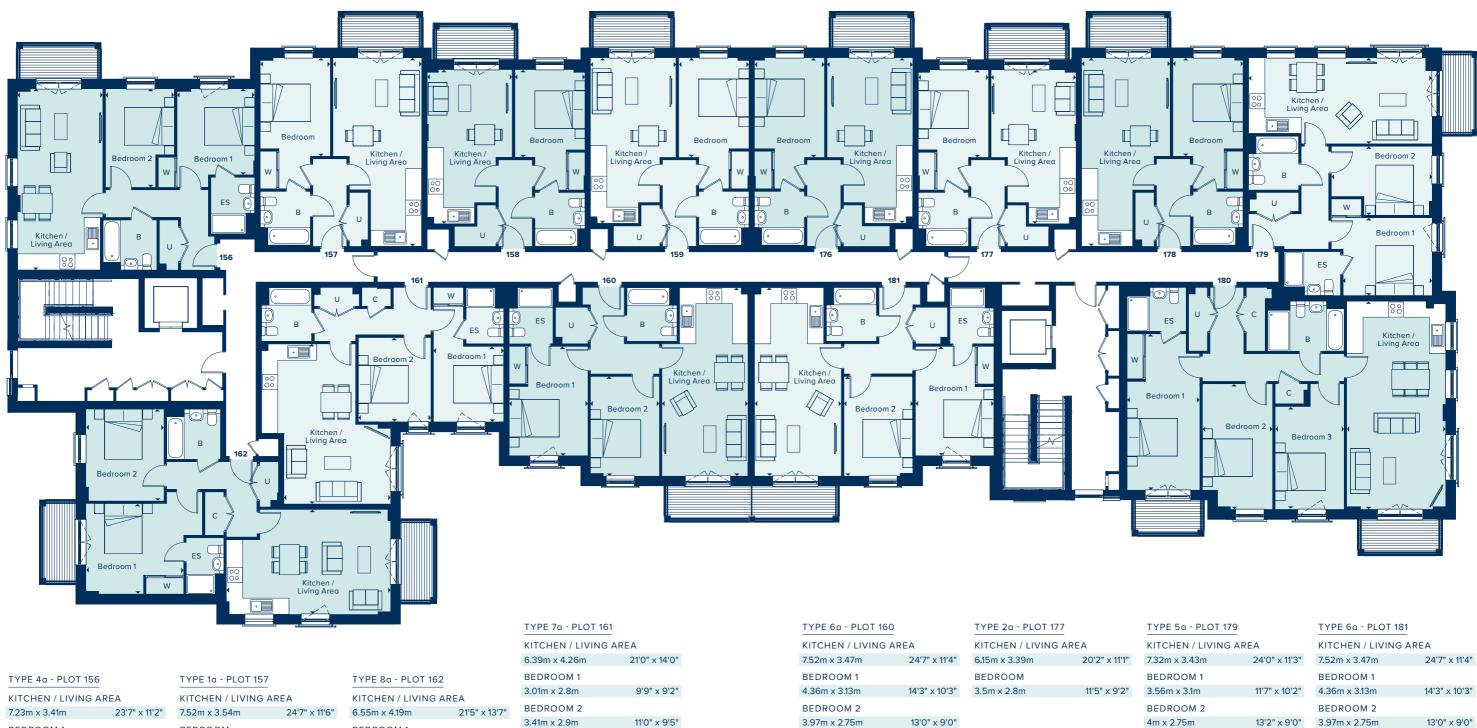

## FIRST FLOOR

This building is host to a collection of one, two and three double bedroom apartments which feature open plan living on a generous scale.

Balconies, terraces and bay windows are a feature of these properties, creating some beautifully bright and airy interiors. Some of the larger properties benefit from exquisite wrap-around terraces, providing a variety of elevated views.

En suite bathrooms are generously provided, as is built-in storage, creating extremely practical, as well as desirable, properties.

| 7.2011 X 0.1111 | 207 X112      |
|-----------------|---------------|
| BEDROOM 1       |               |
| 3.43m x 3.1m    | 11'3" x 10'2" |
| BEDROOM 2       |               |
| 3.93m x 2.75m   | 12'9" x 9'0"  |

|    | TYPE 1d - PLOT 15 | o7            |
|----|-------------------|---------------|
|    | KITCHEN / LIVING  | AREA          |
| 2" | 7.52m x 3.54m     | 24'7" x 11'6" |
|    | BEDROOM           |               |
| 2" | 3.93m x 2.8m      | 12'9" x 9'2"  |
|    |                   |               |
| )" | TYPE 2a - PLOT 1  | 58            |
|    | KITCHEN / LIVING  | AREA          |
|    | 6.15m x 3.39m     | 20'2" x 11'1" |
|    | BEDROOM           |               |
|    | 3.5m x 2.8m       | 11'5" x 9'2"  |

| TYPE 8a - PLOT 16 | 2             |
|-------------------|---------------|
| KITCHEN / LIVING  | AREA          |
| 6.55m x 4.19m     | 21'5" x 13'7" |
| BEDROOM 1         |               |
| 3.9m x 3.61m      | 12'8" x 11'8" |
| BEDROOM 2         |               |
| 3.66m x 3.12m     | 12'0" x 10'2" |
|                   |               |

| 5.00111 X 5.12111 | 12.0 |
|-------------------|------|
|                   |      |
|                   |      |
|                   |      |
|                   |      |
|                   |      |
|                   |      |
|                   |      |

| KITCHEN / LIVING | AREA         |
|------------------|--------------|
| 6.39m x 4.26m    | 21'0" x 14'0 |
| BEDROOM 1        |              |
| 3.01m x 2.8m     | 9'9" x 9'2   |
| BEDROOM 2        |              |
| 3.41m x 2.9m     | 11'0" x 9'   |
|                  |              |
|                  |              |

| ΓYΡ | E 3 | a - P | LOT | 159 |
|-----|-----|-------|-----|-----|
|     |     |       |     |     |

| KITCHEN / LIVING AREA |               |  |
|-----------------------|---------------|--|
| 6.61m x 3.42m         | 21'7" x 11'2" |  |
| BEDROOM               |               |  |
| 3.97m x 2.8m          | 13'0" x 9'2"  |  |

| BEDROOM I          |           |
|--------------------|-----------|
| 4.36m x 3.13m      | 14'3" x 1 |
| BEDROOM 2          |           |
| 3.97m x 2.75m      | 13'0" x 9 |
|                    |           |
|                    |           |
| TYPE 3a - PLOT 176 |           |

| TYPE 3a - PLOT 176 |               | TYPE 1a    |
|--------------------|---------------|------------|
| KITCHEN / LIVING A | AREA          | KITCHEN    |
| 6.61m x 3.42m      | 21'7" x 11'2" | 7.52m x 3. |
| BEDROOM            |               | BEDROO     |
| 3.97m x 2.8m       | 13'0" x 9'2"  | 3.93m x 2  |

| a - PLOT 178  |               |
|---------------|---------------|
| N / LIVING AF | REA           |
| 3.54m         | 24'7" x 11'6" |
| ОМ            |               |
| 2.8m          | 12'9" x 9'2"  |
|               |               |

FIRST FLOOR

| KITCHEN / LIVING AREA |               |  |
|-----------------------|---------------|--|
| 7.32m x 3.43m         | 24'0" x 11'3" |  |
| BEDROOM 1             |               |  |
| 3.56m x 3.1m          | 11'7" x 10'2" |  |
| BEDROOM 2             |               |  |
| 4m x 2.75m            | 13'2" x 9'0"  |  |
|                       |               |  |

#### TYPE 9a - PLOT 180

| KITCHEN / LIVING AREA |               |  |
|-----------------------|---------------|--|
| 8.31m x 3.95m         | 27'3" x 13'0" |  |
| BEDROOM 1             |               |  |
| 6.24m x 2.9m          | 20'5" x 9'5"  |  |
| BEDROOM 2             |               |  |
| 5.01m x 2.8m          | 16'4" x 9'2"  |  |
| BEDROOM 3             |               |  |
| 4.1m x 2.75m          | 13'5" x 9'0"  |  |

| KITCHEN / LIVING | AREA          |
|------------------|---------------|
| 7.52m x 3.47m    | 24'7" x 11'4" |
| BEDROOM 1        |               |
| 4.36m x 3.13m    | 14'3" x 10'3" |
| BEDROOM 2        |               |
| 3.97m x 2.75m    | 13'0" x 9'0"  |
|                  |               |

B Bathroom ES En suite C Cupboard U Utility W Wardrobe