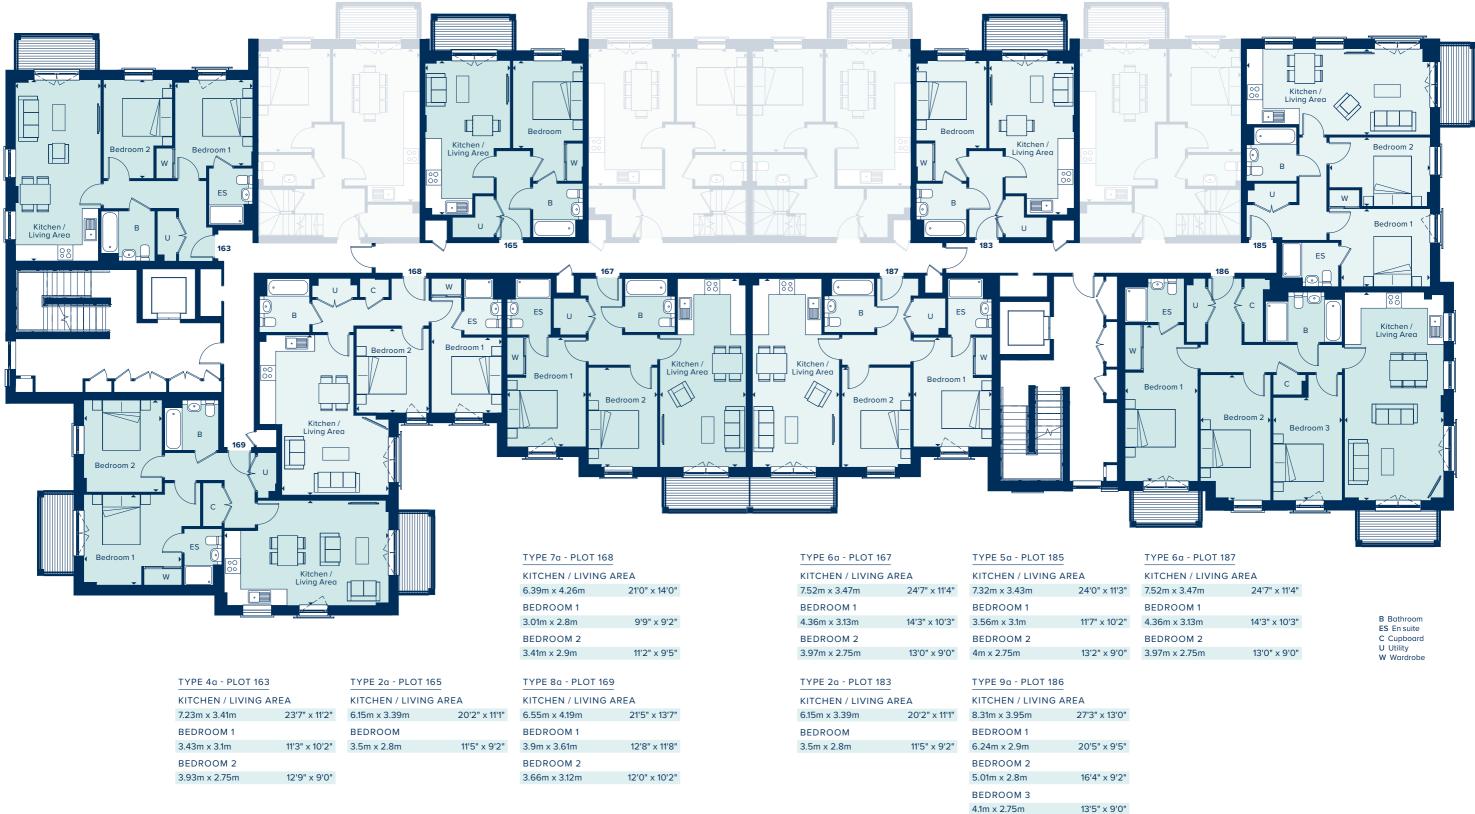

#### **GROUND FLOOR**

This building is host to a collection of one, two and three double bedroom apartments which feature open plan living on a generous scale.

Balconies, terraces and bay windows are a feature of these properties, creating some beautifully bright and airy interiors. Some of the larger properties benefit from exquisite wrap-around terraces, providing a variety of elevated views.

En suite bathrooms are generously provided, as is built-in storage, creating extremely practical, as well as desirable, properties.

#### 1, 2 & 3 BEDROOM APARTMENTS

| TYPE 4 - PLOT 149 |  |
|-------------------|--|
|-------------------|--|

| KITCHEN / LIVING ARE | ΞA            |
|----------------------|---------------|
| 7.23m x 3.41m        | 23'7" x 11'2" |
| BEDROOM 1            |               |
| 3.43m x 3.1m         | 11'3" x 10'2" |
| BEDROOM 2            |               |
| 3.93m x 2.75m        | 12'9" x 9'0"  |
|                      |               |

|    | TYPE 1 - PLOT 150     |               |
|----|-----------------------|---------------|
|    | KITCHEN / LIVING      | AREA          |
|    | 7.52m x 3.54m         | 24'7" x 11'6" |
|    | BEDROOM               |               |
|    | 3.93m x 2.8m          | 12'9" x 9'2"  |
|    |                       |               |
| )" | TYPE 2 - PLOT 151     |               |
|    | KITCHEN / LIVING AREA |               |
|    | 6.15m x 3.39m         | 20'2" x 11'1" |
|    | BEDROOM               |               |
|    | 3.5m x 2.8m           | 11'5" x 9'2"  |

| KITCHEN / LIVING | AREA          |
|------------------|---------------|
| 6.55m x 4.19m    | 21'5" x 13'7" |
| BEDROOM 1        |               |
| 3.9m x 3.61m     | 12'8" x 11'8" |
| BEDROOM 2        |               |
| 3.66m x 3.12m    | 12'0" x 10'2" |

| TYPE / - PLOT 154 |              |
|-------------------|--------------|
| KITCHEN / LIVING  | AREA         |
| 6.39m x 4.26m     | 21'0" x 14'0 |
| BEDROOM 1         |              |
| 3.01m x 2.8m      | 9'9" x 9'2   |
| BEDROOM 2         |              |
| 3.36m x 2.9m      | 11'0" x 9'5  |
|                   |              |
| TYPE 3 - PLOT 152 |              |

| KITCHEN / LIVING | AREA          |
|------------------|---------------|
| 6.61m x 3.42m    | 21'7" x 11'2" |
| BEDROOM          |               |
| 3.97m x 2.8m     | 13'0" x 9'2"  |

| TYPE 6 - PLOT 153 |                 | TYPE 2 - PLOT 1 |
|-------------------|-----------------|-----------------|
| KITCHEN / LIVING  | KITCHEN / LIVIN |                 |
| 7.52m x 3.47m     | 24'7" x 11'4"   | 6.15m x 3.39m   |
|                   |                 |                 |

| BEDROOM 1     |               | BEDROOM     |
|---------------|---------------|-------------|
| 4.36m x 3.13m | 14'3" x 10'3" | 3.5m x 2.8m |
| BEDROOM 2     |               |             |
| 3.97m x 2.75m | 13'0" x 9'0"  |             |

| TYPE 3 - PLOT 170  |               | TYPE 1 - P  |
|--------------------|---------------|-------------|
| KITCHEN / LIVING A | REA           | KITCHEN     |
| 6.61m x 3.42m      | 21'7" x 11'2" | 7.52m x 3.5 |
| BEDROOM            |               | BEDROON     |
| 3.97m x 2.8m       | 13'0" x 9'2"  | 3.93m x 2.8 |

| PLOT 172     |               |
|--------------|---------------|
| I / LIVING A | REA           |
| .54m         | 24'7" x 11'6" |
| M            |               |
| 2.8m         | 12'9" x 9'2"  |

20'2" x 11'1"

11'5" x 9'2"

KITCHEN / LIVING AREA

#### TYPE 5 - PLOT 173

| KITCHEN / LIVING AREA |               |  |
|-----------------------|---------------|--|
| 7.32m x 3.43m         | 24'0" x 11'3" |  |
| BEDROOM 1             |               |  |
| 3.56m x 3.1m          | 11'7" x 10'2" |  |
| BEDROOM 2             |               |  |
| 4.02m x 2.75m         | 13'2" x 9'0"  |  |

#### KITCHEN / LIVING AREA 7.52m x 3.47m 24'7" x 11'4" BEDROOM 1 4.36m x 3.13m 14'3" x 10'3" BEDROOM 2 3.97m x 2.75m 13'0" x 9'0"

TYPE 9 - PLOT 174

| KITCHEN / LIVING AREA |               |  |
|-----------------------|---------------|--|
| 8.31m x 3.95m         | 27'3" x 13'0" |  |
| BEDROOM 1             |               |  |
| 6.24m x 2.9m          | 20'5" x 9'5"  |  |
| BEDROOM 2             |               |  |
| 5.01m x 2.8m          | 16'4" x 9'2"  |  |
| BEDROOM 3             |               |  |
| 4.1m x 2.75m          | 13'5" x 9'0"  |  |

B Bathroom ES En suite C Cupboard U Utility W Wardrobe