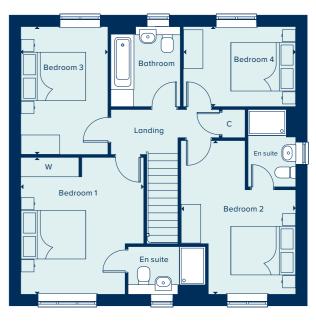

# THE DORKING

The Dorking is a spacious and flexible four-bedroom family home of high quality throughout. Spread over two-storeys, it offers ample living and entertaining spaces including a generous kitchen-dining area and a separate living room, both of which benefit from an abundance of natural light. A study allows for the option of providing a home-working space, or alternatively can be used as a snug or playroom. Upstairs, both the large main bedroom and guest bedroom have en suite bathrooms and two further bedrooms share a bathroom.

# FIRST FLOOR

| BEDROOM 1     |               |
|---------------|---------------|
| 4.23m x 3.75m | 13'9" x 12'3" |
| BEDROOM 2     |               |
| 4.75m x 3.55m | 15'7" x 11'7" |
| BEDROOM 3     |               |
| 3.95m x 2.69m | 13'0" x 8'10" |
| BEDROOM 4     |               |
| 3.48m x 2.47m | 11'5" x 8'1"  |

C Cupboard W Wardrobe • Specification