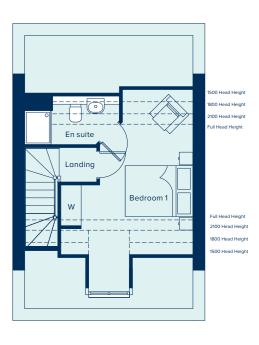

# THE DORKING

The Dorking is a spacious and flexible four-bedroom family home of high quality throughout. Spread over two-storeys, it offers ample living and entertaining spaces including a generous kitchen-dining area and a separate living room, both of which benefit from an abundance of natural light. A study allows for the option of providing a home-working space, or alternatively can be used as a snug or playroom. Upstairs, both the large main bedroom and guest bedroom have en suite bathrooms and two further bedrooms share a bathroom.

# FIRST FLOOR

| BEDROOM 1     |               |
|---------------|---------------|
| 4.23m x 3.75m | 13'9" x 12'3" |
| BEDROOM 2     |               |
| 4.75m x 3.55m | 15'7" x 11'7" |
| BEDROOM 3     |               |
| 3.95m x 2.69m | 13'0" x 8'10" |
| BEDROOM 4     |               |
| 3.48m x 2.47m | 11'5" x 8'1"  |