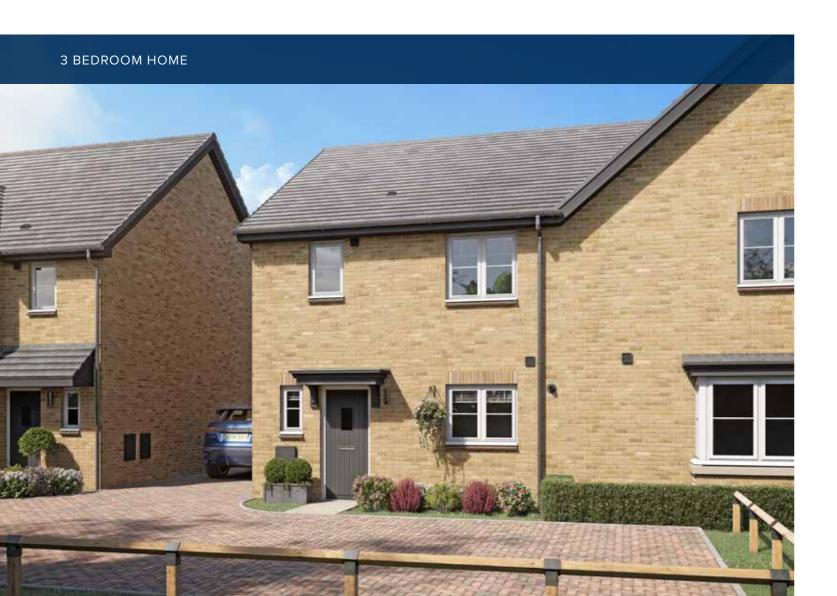

# THE CHESHAM

The Chesham is a generously sized three-bedroom property. Inspired by tradition, it has a double-fronted layout and features an attractive bay window which, together with French doors, make this a beautifully bright property. A welcoming hallway leads to two spacious reception rooms: a kitchen-dining area and living room. The three bedrooms include a large main bedroom with an en suite bathroom. There is ample storage and quality fixtures and fittings throughout.

### THE CHESHAM

3 Bedroom Home

crestnicholson.com