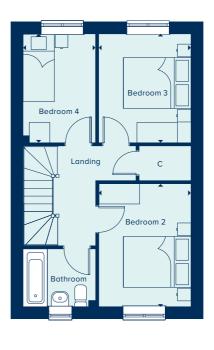

# THE DORKING

The Dorking is a spacious and flexible four-bedroom family home of high quality throughout. Spread over two-storeys, it offers ample living and entertaining spaces including a generous kitchen-dining area and a separate living room, both of which benefit from an abundance of natural light. A study allows for the option of providing a home-working space, or alternatively can be used as a snug or playroom. Upstairs, both the large main bedroom and guest bedroom have en suite bathrooms and two further bedrooms share a bathroom.

# FIRST FLOOR

| BEDROOM 1     |               |
|---------------|---------------|
| 4.23m x 3.75m | 13'9" x 12'3" |
| BEDROOM 2     |               |
| 4.75m x 3.55m | 15'7" x 11'7" |
| BEDROOM 3     |               |
| 3.95m x 2.69m | 13'0" x 8'10" |
| BEDROOM 4     |               |
| 3.48m x 2.47m | 11'5" x 8'1"  |