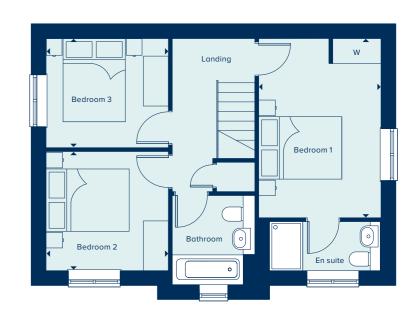

# THE CHESHAM

The Chesham is a generously sized three-bedroom property. Inspired by tradition, it has a double-fronted layout and features an attractive bay window which, together with French doors, make this a beautifully bright property. A welcoming hallway leads to two spacious reception rooms: a kitchen-dining area and living room. The three bedrooms include a large main bedroom with an en suite bathroom. There is ample storage and quality fixtures and fittings throughout.

### FIRST FLOOR

| DE |     | $\sim$ | $\sim$ | B 4 | 4 |
|----|-----|--------|--------|-----|---|
| BE | リノト | くしょ    | u      | IVI |   |

4.31m x 2.94m 14'1" x 9'8"

BEDROOM 2

2.94m x 2.87m 9'8" x 9'5"

BEDROOM 3

2.94m x 2.62m 9'8" x 8'7"

### C Cupboard W Wardrobe