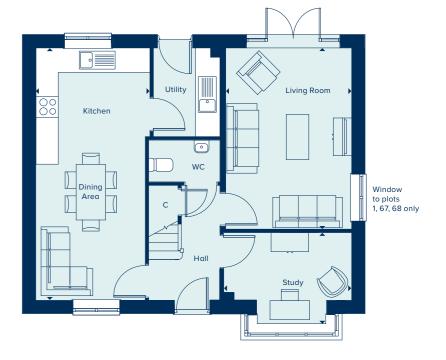

# THE DORKING

The Dorking is a spacious and flexible four-bedroom family home of high quality throughout. Spread over two-storeys, it offers ample living and entertaining spaces including a generous kitchen-dining area and a separate living room, both of which benefit from an abundance of natural light. A study allows for the option of providing a home-working space, or alternatively can be used as a snug or playroom. Upstairs, both the large main bedroom and guest bedroom have en suite bathrooms and two further bedrooms share a bathroom.

### **GROUND FLOOR**

| DINING / FAMILY AREA |               |
|----------------------|---------------|
| 5.28m x 3.20m        | 17'4" x 10'6" |
| KITCHEN              |               |
| 3.22m x 3.20m        | 10'7" x 10'6" |
| LIVING ROOM          |               |
| 4.93m x 3.55m        | 16'2" x 11'8" |
| STUDY                |               |
| 3.25m x 2.60m        | 10'8" x 8'6"  |