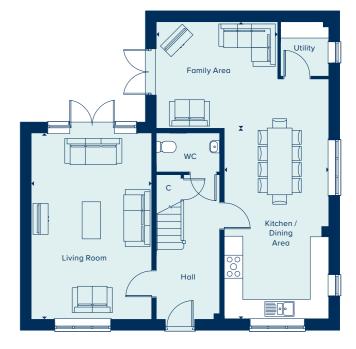

# THE ROYDON

With five bedrooms, a home office, games room or home cinema could be accommodated in the spacious Roydon. Each bedroom is generously sized and the house is light and airy. Spread over two storeys and with three bathrooms, a utility room and double garage, this home is well suited to family life.

### **GROUND FLOOR**

FAMILY AREA

6.03m x 3.90m

3.93m x 3.45m 12'11" x 11'4"

KITCHEN / DINING AREA

6.18m x 3.38m 20'3"x 11'1"

LIVING ROOM

19'9"x 12'9"