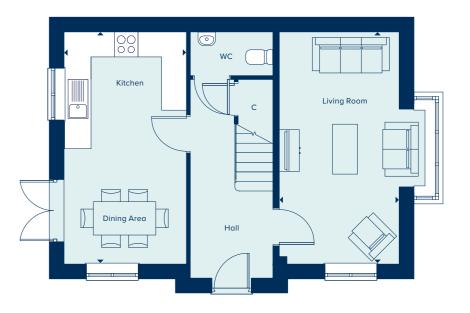

# THE CHESHAM

The Chesham is a generously sized three-bedroom property. Inspired by tradition, it has a double-fronted layout and features an attractive bay window which, together with French doors, make this a beautifully bright property. A welcoming hallway leads to two spacious reception rooms: a kitchen-dining area and living room. The three bedrooms include a large main bedroom with an en suite bathroom. There is ample storage and quality fixtures and fittings throughout.

### **GROUND FLOOR**

### KITCHEN / DINING AREA

5.58m x 2.94m 18'4" x 9'8"

LIVING ROOM

5.58m x 2.88m 18'4" x 9'5"