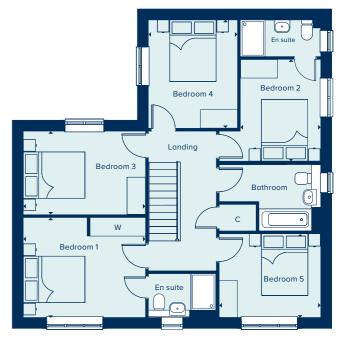

# THE ROYDON

With five bedrooms, a home office, games room or home cinema could be accommodated in the spacious Roydon. Each bedroom is generously sized and the house is light and airy. Spread over two storeys and with three bathrooms, a utility room and double garage, this home is well suited to family life.

### FIRST FLOOR

BEDROOM 1

3.96m x 3.23m

13'0" x 10'7"

BEDROOM 2

3.29m x 2.60m

10'10" x 8'6"

BEDROOM 3

3.96m x 2.70m

13'0" x 8'10"

BEDROOM 4

3.51m x 2.88m

11'6" x 9'5"

BEDROOM 5

3.29m x 2.71m

10'9" x 8'11"

### C Cupboard W Wardrobe