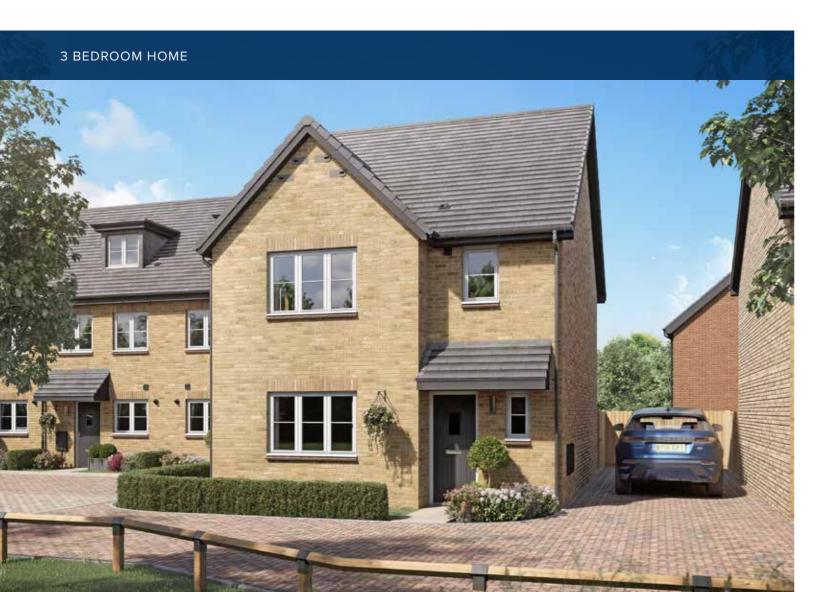

# THE CHESHAM

The Chesham is a generously sized three-bedroom property. Inspired by tradition, it has a double-fronted layout and features an attractive bay window which, together with French doors, make this a beautifully bright property. A welcoming hallway leads to two spacious reception rooms: a kitchen-dining area and living room. The three bedrooms include a large main bedroom with an en suite bathroom. There is ample storage and quality fixtures and fittings throughout.

### THE CHESHAM

3 Bedroom Home

crestnicholson.com