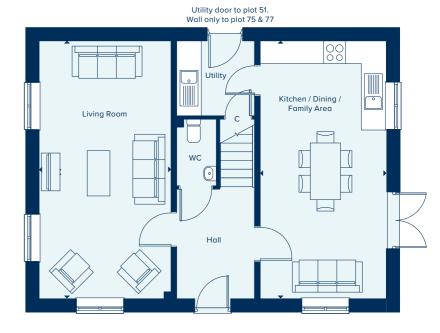

# THE DORKING

The Dorking is a spacious and flexible four-bedroom family home of high quality throughout. Spread over two-storeys, it offers ample living and entertaining spaces including a generous kitchen-dining area and a separate living room, both of which benefit from an abundance of natural light. A study allows for the option of providing a home-working space, or alternatively can be used as a snug or playroom. Upstairs, both the large main bedroom and guest bedroom have en suite bathrooms and two further bedrooms share a bathroom.

### **GROUND FLOOR**

| DINING / FAMILY AREA |               |
|----------------------|---------------|
| 5.28m x 3.20m        | 17'4" x 10'6" |
| KITCHEN              |               |
| 3.22m x 3.20m        | 10'7" x 10'6" |
| LIVING ROOM          |               |
| 4.93m x 3.55m        | 16'2" x 11'8" |
| STUDY                |               |
| 3.25m x 2.60m        | 10'8" x 8'6"  |