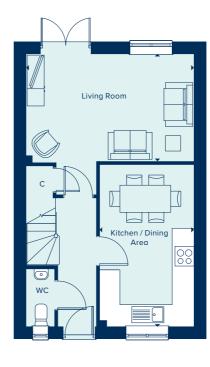

# THE DORKING

The Dorking is a spacious and flexible four-bedroom family home of high quality throughout. Spread over two-storeys, it offers ample living and entertaining spaces including a generous kitchen-dining area and a separate living room, both of which benefit from an abundance of natural light. A study allows for the option of providing a home-working space, or alternatively can be used as a snug or playroom. Upstairs, both the large main bedroom and guest bedroom have en suite bathrooms and two further bedrooms share a bathroom.

### **GROUND FLOOR**

| DINING / FAMILY AREA |               |
|----------------------|---------------|
| 5.28m x 3.20m        | 17'4" x 10'6" |
| KITCHEN              |               |
| 3.22m x 3.20m        | 10'7" x 10'6" |
| LIVING ROOM          |               |
| 4.93m x 3.55m        | 16'2" x 11'8" |
| STUDY                |               |
| 3.25m x 2.60m        | 10'8" x 8'6"  |