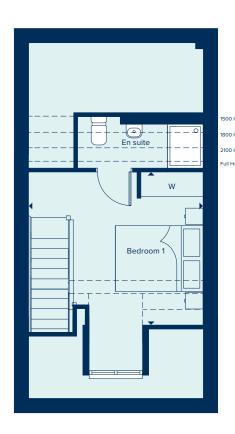

### FIRST FLOOR

| DE |     | $\sim$ | $\sim$ | B 4 | 4 |
|----|-----|--------|--------|-----|---|
| BE | リノト | くしょ    | u      | IVI |   |

4.31m x 2.94m 14'1" x 9'8"

BEDROOM 2

2.94m x 2.87m 9'8" x 9'5"

BEDROOM 3

2.94m x 2.62m 9'8" x 8'7"

### C Cupboard W Wardrobe