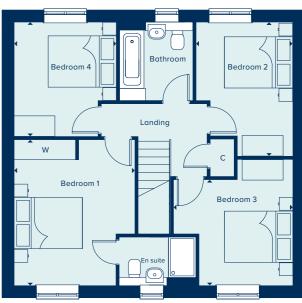

# THE DORKING

The Dorking is a spacious and flexible four-bedroom family home of high quality throughout. Spread over two-storeys, it offers ample living and entertaining spaces including a generous kitchen-dining area and a separate living room, both of which benefit from an abundance of natural light. A study allows for the option of providing a home-working space, or alternatively can be used as a snug or playroom. Upstairs, both the large main bedroom and guest bedroom have en suite bathrooms and two further bedrooms share a bathroom.

# FIRST FLOOR

| BEDROOM 1     |               |
|---------------|---------------|
| 4.23m x 3.75m | 13'9" x 12'3" |
| BEDROOM 2     |               |
| 4.75m x 3.55m | 15'7" x 11'7" |
| BEDROOM 3     |               |
| 3.95m x 2.69m | 13'0" x 8'10" |
| BEDROOM 4     |               |
| 3.48m x 2.47m | 11'5" x 8'1"  |

C Cupboard W Wardrobe • Specification