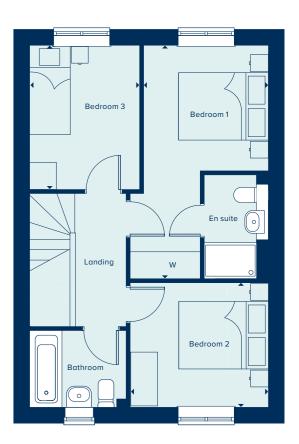

### FIRST FLOOR

| DE |     | $\sim$ | $\sim$ | B 4 | 4 |
|----|-----|--------|--------|-----|---|
| BE | リノト | くしょ    | u      | IVI |   |

4.31m x 2.94m 14'1" x 9'8"

BEDROOM 2

2.94m x 2.87m 9'8" x 9'5"

BEDROOM 3

2.94m x 2.62m 9'8" x 8'7"

### C Cupboard W Wardrobe