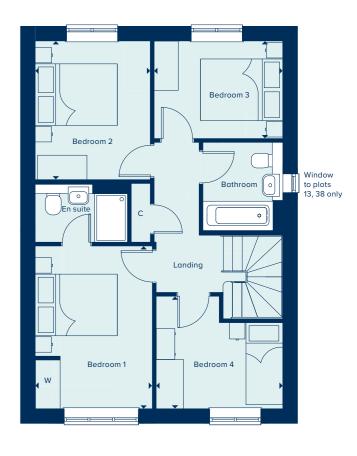

# THE DORKING

The Dorking is a spacious and flexible four-bedroom family home of high quality throughout. Spread over two-storeys, it offers ample living and entertaining spaces including a generous kitchen-dining area and a separate living room, both of which benefit from an abundance of natural light. A study allows for the option of providing a home-working space, or alternatively can be used as a snug or playroom. Upstairs, both the large main bedroom and guest bedroom have en suite bathrooms and two further bedrooms share a bathroom.

### **GROUND FLOOR**

| DINING / FAMILY AREA |               |
|----------------------|---------------|
| 5.28m x 3.20m        | 17'4" x 10'6" |
| KITCHEN              |               |
| 3.22m x 3.20m        | 10'7" x 10'6" |
| LIVING ROOM          |               |
| 4.93m x 3.55m        | 16'2" x 11'8" |
| STUDY                |               |
| 3.25m x 2.60m        | 10'8" x 8'6"  |

# FIRST FLOOR

| BEDROOM 1     |               |
|---------------|---------------|
| 4.23m x 3.75m | 13'9" x 12'3" |
| BEDROOM 2     |               |
| 4.75m x 3.55m | 15'7" x 11'7" |
| BEDROOM 3     |               |
| 3.95m x 2.69m | 13'0" x 8'10" |
| BEDROOM 4     |               |
| 3.48m x 2.47m | 11'5" x 8'1"  |

C Cupboard W Wardrobe • Specification