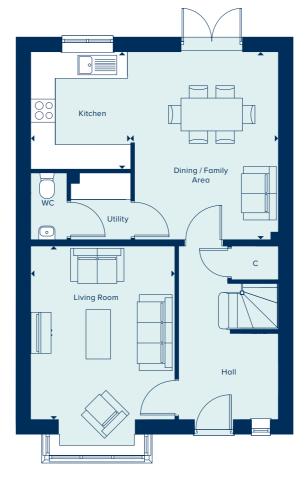

# THE FILEY

A four-bedroom family home spread over three storeys, the Filey provides flexibility and space in which to entertain. It features three double and one single bedroom, a family bathroom and an  $\mbox{\it en}$  suite to the second-floor main bedroom. The ground floor appeals to those who love open plan, with a large, kitchen, dining and living area which is popular with families. Thanks to windows front and back, and full height patio doors which provide access to the garden the downstairs is flooded with natural light.

### **GROUND FLOOR**

LIVING ROOM 4.96m x 3.19m 16'3" x 10'5"

KITCHEN / DINING AREA

4.78m x 2.79m 15'8" x 9'2"

| FI | RS | Т | F | LO | O | R |
|----|----|---|---|----|---|---|
|    |    |   |   |    |   |   |