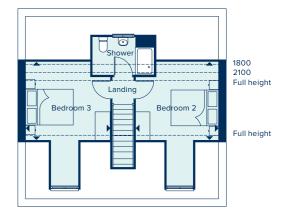

### FIRST FLOOR

BEDROOM 1

3.96m x 3.23m

13'0" x 10'7"

BEDROOM 2

3.29m x 2.60m

10'10" x 8'6"

BEDROOM 3

3.96m x 2.70m

13'0" x 8'10"

BEDROOM 4

3.51m x 2.88m

11'6" x 9'5"

BEDROOM 5

3.29m x 2.71m

10'9" x 8'11"

### C Cupboard W Wardrobe