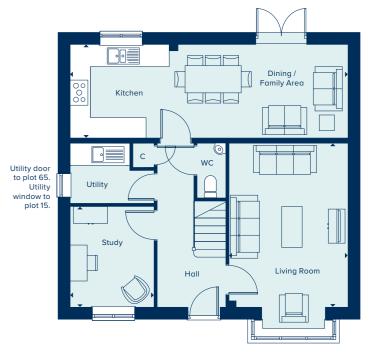

# THE DORKING

The Dorking is a spacious and flexible four-bedroom family home of high quality throughout. Spread over two-storeys, it offers ample living and entertaining spaces including a generous kitchen-dining area and a separate living room, both of which benefit from an abundance of natural light. A study allows for the option of providing a home-working space, or alternatively can be used as a snug or playroom. Upstairs, both the large main bedroom and guest bedroom have en suite bathrooms and two further bedrooms share a bathroom.

### **GROUND FLOOR**

| DINING / FAMILY AREA |               |
|----------------------|---------------|
| 5.28m x 3.20m        | 17'4" x 10'6" |
| KITCHEN              |               |
| 3.22m x 3.20m        | 10'7" x 10'6" |
| LIVING ROOM          |               |
| 4.93m x 3.55m        | 16'2" x 11'8" |
| STUDY                |               |
| 3.25m x 2.60m        | 10'8" x 8'6"  |