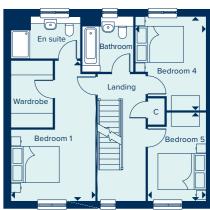

### FIRST FLOOR

BEDROOM 1

3.96m x 3.23m

13'0" x 10'7"

BEDROOM 2

3.29m x 2.60m

10'10" x 8'6"

BEDROOM 3

3.96m x 2.70m

13'0" x 8'10"

BEDROOM 4

3.51m x 2.88m

11'6" x 9'5"

BEDROOM 5

3.29m x 2.71m

10'9" x 8'11"

### C Cupboard W Wardrobe