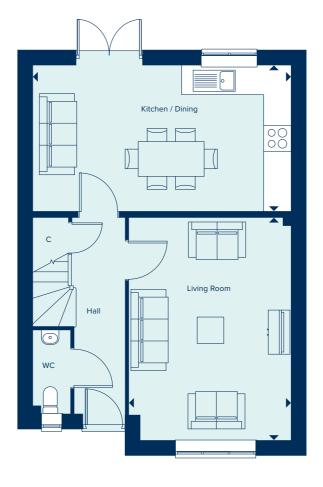

# THE CHESHAM

The Chesham is a generously sized three-bedroom property. Inspired by tradition, it has a double-fronted layout and features an attractive bay window which, together with French doors, make this a beautifully bright property. A welcoming hallway leads to two spacious reception rooms: a kitchen-dining area and living room. The three bedrooms include a large main bedroom with an en suite bathroom. There is ample storage and quality fixtures and fittings throughout.

### THE CHESHAM

3 Bedroom Home

crestnicholson.com

### **GROUND FLOOR**

### KITCHEN / DINING AREA

5.58m x 2.94m 18'4" x 9'8"

LIVING ROOM

5.58m x 2.88m 18'4" x 9'5"

### FIRST FLOOR

| DE |     | $\sim$ | $\sim$ | B 4 | 4 |
|----|-----|--------|--------|-----|---|
| BE | リノト | くしょ    | u      | IVI |   |

4.31m x 2.94m 14'1" x 9'8"

BEDROOM 2

2.94m x 2.87m 9'8" x 9'5"

BEDROOM 3

2.94m x 2.62m 9'8" x 8'7"

### C Cupboard W Wardrobe