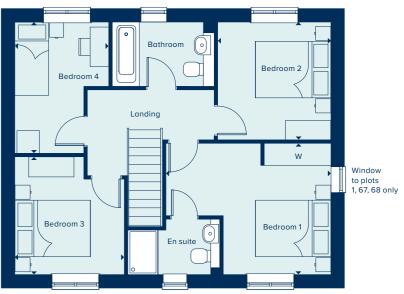

# THE DORKING

The Dorking is a spacious and flexible four-bedroom family home of high quality throughout. Spread over two-storeys, it offers ample living and entertaining spaces including a generous kitchen-dining area and a separate living room, both of which benefit from an abundance of natural light. A study allows for the option of providing a home-working space, or alternatively can be used as a snug or playroom. Upstairs, both the large main bedroom and guest bedroom have en suite bathrooms and two further bedrooms share a bathroom.

# FIRST FLOOR

| BEDROOM 1     |               |
|---------------|---------------|
| 4.23m x 3.75m | 13'9" x 12'3" |
| BEDROOM 2     |               |
| 4.75m x 3.55m | 15'7" x 11'7" |
| BEDROOM 3     |               |
| 3.95m x 2.69m | 13'0" x 8'10" |
| BEDROOM 4     |               |
| 3.48m x 2.47m | 11'5" x 8'1"  |