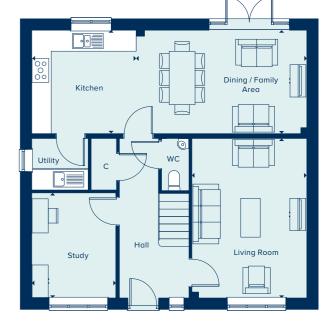

# THE DORKING

The Dorking is a spacious and flexible four-bedroom family home of high quality throughout. Spread over two-storeys, it offers ample living and entertaining spaces including a generous kitchen-dining area and a separate living room, both of which benefit from an abundance of natural light. A study allows for the option of providing a home-working space, or alternatively can be used as a snug or playroom. Upstairs, both the large main bedroom and guest bedroom have en suite bathrooms and two further bedrooms share a bathroom.

### 4 BEDROOM HOME

### **GROUND FLOOR**

| DINING / FAMILY AREA |               |
|----------------------|---------------|
| 5.28m x 3.20m        | 17'4" x 10'6" |
| KITCHEN              |               |
| 3.22m x 3.20m        | 10'7" x 10'6" |
| LIVING ROOM          |               |
| 4.93m x 3.55m        | 16'2" x 11'8" |
| STUDY                |               |
| 3.25m x 2.60m        | 10'8" x 8'6"  |