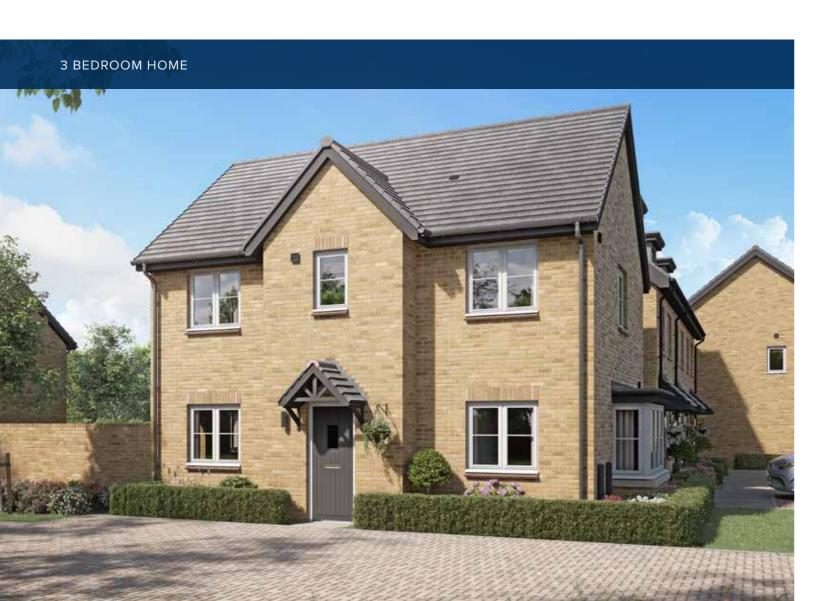

# THE CHESHAM

The Chesham is a generously sized three-bedroom property. Inspired by tradition, it has a double-fronted layout and features an attractive bay window which, together with French doors, make this a beautifully bright property. A welcoming hallway leads to two spacious reception rooms: a kitchen-dining area and living room. The three bedrooms include a large main bedroom with an en suite bathroom. There is ample storage and quality fixtures and fittings throughout.

### THE CHESHAM

3 Bedroom Home

crestnicholson.com