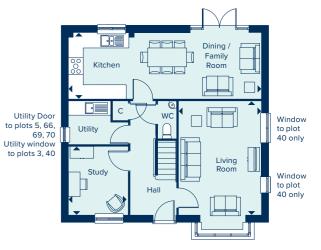

### **GROUND FLOOR**

FAMILY AREA

6.03m x 3.90m

3.93m x 3.45m 12'11" x 11'4"

KITCHEN / DINING AREA

6.18m x 3.38m 20'3"x 11'1"

LIVING ROOM

19'9"x 12'9"