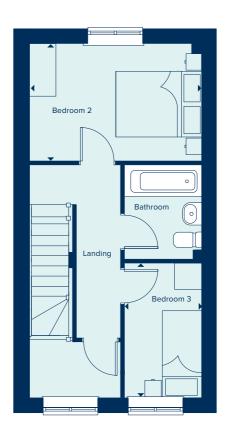

### FIRST FLOOR

| DE |     | $\sim$ | $\sim$ | B 4 | 4 |
|----|-----|--------|--------|-----|---|
| BE | リノト | くしょ    | u      | IVI |   |

4.31m x 2.94m 14'1" x 9'8"

BEDROOM 2

2.94m x 2.87m 9'8" x 9'5"

BEDROOM 3

2.94m x 2.62m 9'8" x 8'7"

### C Cupboard W Wardrobe