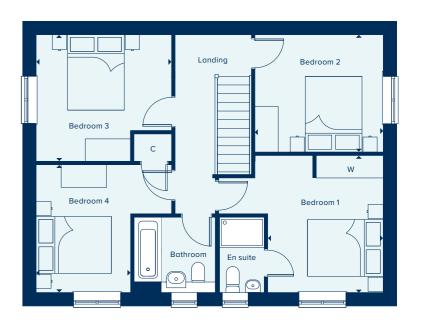

# THE DORKING

The Dorking is a spacious and flexible four-bedroom family home of high quality throughout. Spread over two-storeys, it offers ample living and entertaining spaces including a generous kitchen-dining area and a separate living room, both of which benefit from an abundance of natural light. A study allows for the option of providing a home-working space, or alternatively can be used as a snug or playroom. Upstairs, both the large main bedroom and guest bedroom have en suite bathrooms and two further bedrooms share a bathroom.

# FIRST FLOOR

| BEDROOM 1     |               |
|---------------|---------------|
| 4.23m x 3.75m | 13'9" x 12'3" |
| BEDROOM 2     |               |
| 4.75m x 3.55m | 15'7" x 11'7" |
| BEDROOM 3     |               |
| 3.95m x 2.69m | 13'0" x 8'10" |
| BEDROOM 4     |               |
| 3.48m x 2.47m | 11'5" x 8'1"  |