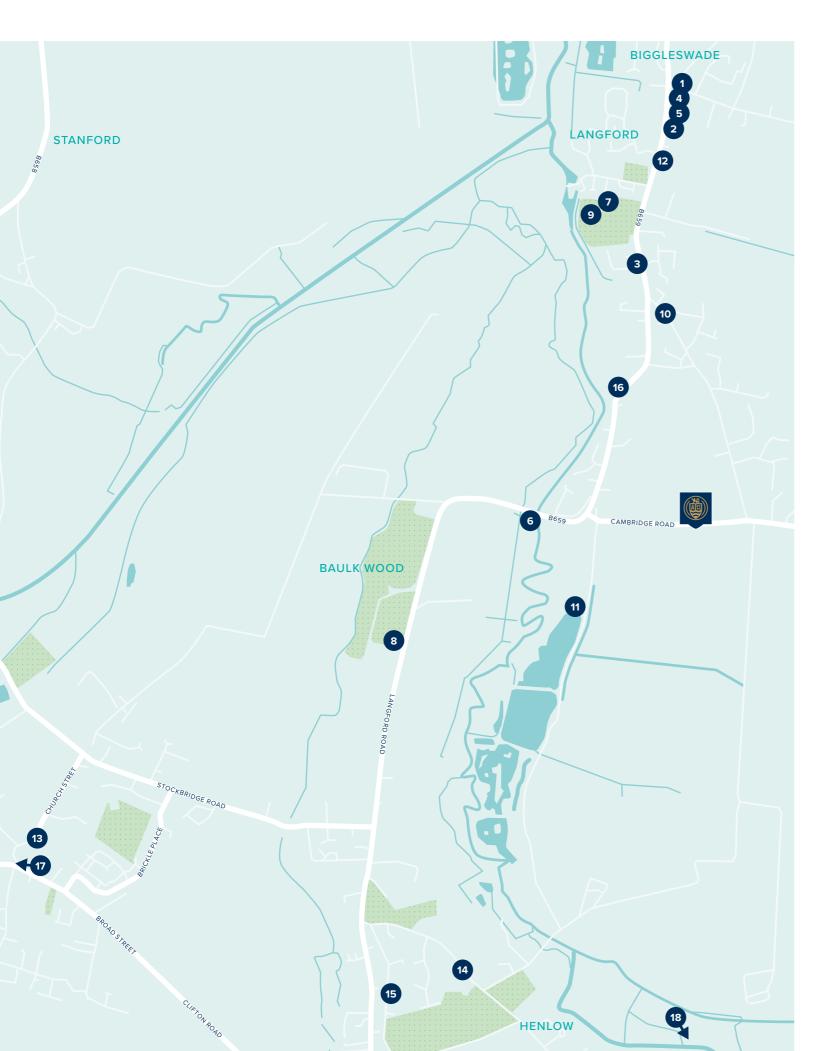

# 1 Langford Fish Bar

- 2 The Plough, Langford
- 3 Spice Lounge
- 4 The Village Store
- 5 Langford Pharmacy
- 6 Langford Garden Centre
- 7 Langford Cricket Club
- 8 Langford Football Club
- 9 Langford Village Hall
- 10 The Ivy Leaf Club
- 11 Ted Whiteman Waters

# Langford Village Academy (Age 4-11 years)

- Clifton All Saints Academy (Age 4-11 years)
- Henlow Church of England Academy (Age 9-13 years)
- Raynsford Church of England Academy (Age 2-11 years)
- 16 Owlets Pre-School
- Samuel Whitbread Academy (Age 13-18 years)
- Etonbury Academy (Age 9-19 years)

### $\Rightarrow$

London St Pancras – 44 minutes Stevenage – 16 minutes Peterborough – 35 minutes Cambridge – 1hour 10 minutes

Biggleswade Train Station – 3 miles

Cambridge – 22 miles

Bedford – 15 miles

Luton Airport – 17 miles