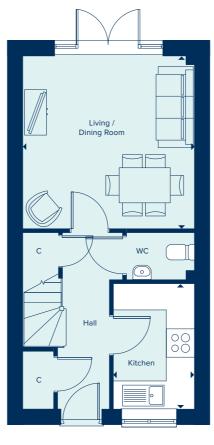

### **GROUND FLOOR**

### KITCHEN / DINING AREA

5.58m x 2.94m 18'4" x 9'8"

LIVING ROOM

5.58m x 2.88m 18'4" x 9'5"

### FIRST FLOOR

| DE |     | $\sim$ | $\sim$ | B 4 | 4 |
|----|-----|--------|--------|-----|---|
| BE | リノト | くしょ    | u      | IVI |   |

4.31m x 2.94m 14'1" x 9'8"

BEDROOM 2

2.94m x 2.87m 9'8" x 9'5"

BEDROOM 3

2.94m x 2.62m 9'8" x 8'7"

### C Cupboard W Wardrobe