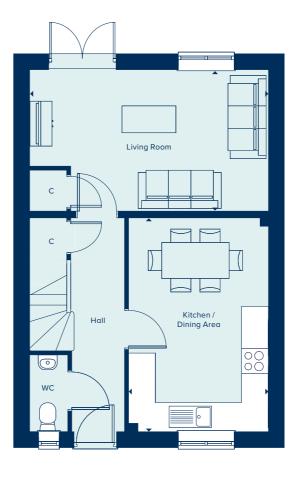

### **GROUND FLOOR**

### KITCHEN / DINING AREA

5.58m x 2.94m 18'4" x 9'8"

LIVING ROOM

5.58m x 2.88m 18'4" x 9'5"