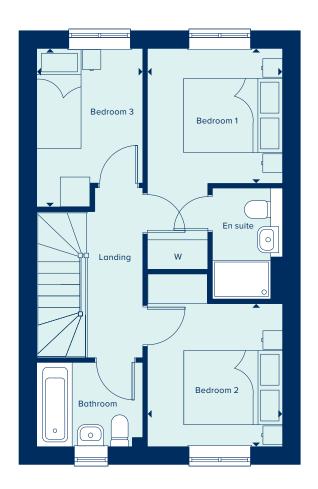

### THE FILEY

A four bedroom family home spread over three storeys, The Filey provides flexibility and space in which to entertain. The first floor features two double bedrooms plus a single bedroom and a family bathroom. Bedroom one takes up the entire second floor and benefits from an en suite and built-in wardrobe. The ground floor comprises of an open plan kitchen and dining area plus a separate living room with French doors to the rear garden.

#### SECOND FLOOR

BEDROOM 1

5.50m x 3.90m 15'11" x 12'8"

C Cupboard W Wardrobe • Specification

Please note, the digital illustrations are for illustration purposes only and any may not accurately depict elevation materials, gradients, landscaping or street furniture and may be subject to change. Whilst every effort has been made to ensure that the measurements and dimensions referred to in this brochure are an accurate reflection of the dimensions and measurements of the plots when built, the dimensions may vary from the measurements shown in the brochure save that any such variation shall be no greater than +/- 50mm of the measurements referred to in the brochure. You are strongly advised, therefore, not to order any carpets, appliances or any other goods which depend on precise dimensions before carrying out an actual measurement within your reserved plot. Whilst every reasonable effort has been made to ensure that the information contained in this brochure is correct, it is designed specifically as a guide only and does not constitute or form any part of a contract of sale transfer or lease unless any point that you specifically want to rely on is confirmed in writing by Crest Nicholson and is referred to in the contract. Please ask a sales executive for further details. Crest Nicholson is a registered developer with the New Homes Quality Code. Please speak to a sales executive if you need further help with any marketing material including provision in another format. 1010911/June 2023.