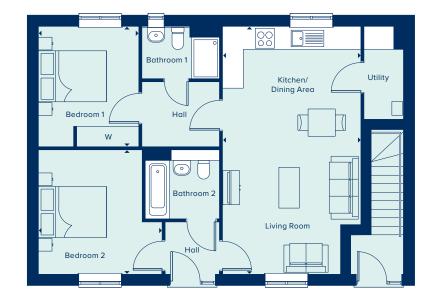

#### **GROUND FLOOR**

| KITCHEN / DINING / | LIVING AREA    |
|--------------------|----------------|
| 4.04 x 7.24m       | 13'3" x 23'9"  |
| BEDROOM 1          |                |
| 2.91m x 3.50m      | 9'6" x 11'6"   |
| BEDROOM 2          |                |
| 3.62m x 3.60m      | 11'10" x 11'9" |

#### FIRST FLOOR

| KITCHEN / DINING | / LIVING AREA  |
|------------------|----------------|
| 4.04 x 7.24m     | 13'3" x 23'9"  |
| BEDROOM 1        |                |
| 2.91m x 3.50m    | 9'6" x 11'6"   |
| BEDROOM 2        |                |
| 3.62m x 3.60m    | 11'10" x 11'9" |

#### C Cupboard W Wardrobe

Please note, the digital illustrations are for illustration purposes only and any may not accurately depict elevation materials, gradients, landscaping or street furniture and may be subject to change. Whilst every effort has been made to ensure that the measurements and dimensions referred to in this brochure are an accurate reflection of the dimensions and measurements of the plots when built, the dimensions may vary from the measurements shown in the brochure save that any such variation shall be no greater than +/- 50mm of the measurements referred to in the brochure. You are strongly advised, therefore, not to order any carpets, appliances or any other goods which depend on precise dimensions before carrying out an actual measurement within your reserved plot. Whilst every reasonable effort has been made to ensure that the information contained in this brochure is correct, it is designed specifically as a guide only and does not constitute or form any part of a contract of sale transfer or lease unless any point that you specifically want to rely on is confirmed in writing by Crest Nicholson and is referred to in the contract. Please ask a sales executive for further details. Crest Nicholson is a registered developer with the New Homes Quality Code. Please speak to a sales executive if you need further help with any marketing material including provision in another format. STU8937/January 2023.