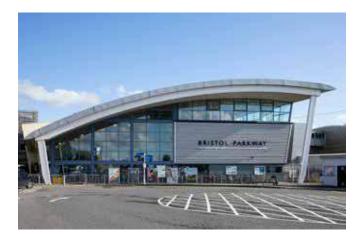

Bristol Parkway Station – 6 minutes' drive (17 min walk)

Bristol Temple Meads – 8 minutes' (by train – from Bristol Parkway)

Paddington Station – 1 hour 14 minutes' (by train – from Bristol Parkway)

Bristol Airport – 28 minutes' drive