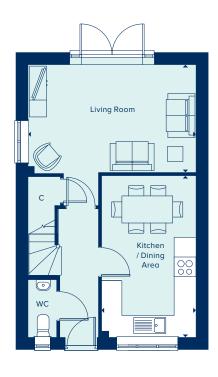

#### **GROUND FLOOR**

#### KITCHEN / DINING AREA

5.58m x 2.94m 18'4" x 9'8" LIVING ROOM 5.58m x 2.88m 18'4" x 9'5"