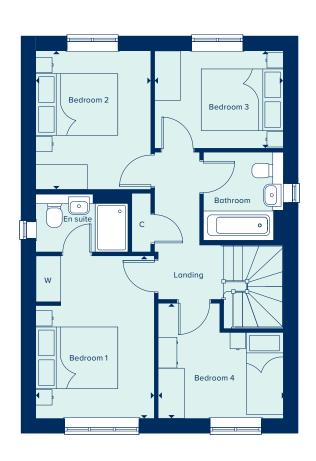

### THE MARLBOROUGH

The Marlborough is ideally suited to modern family living. The elegant hallway provides access to the central living areas: an open-plan kitchen-dining area with utility room and a spacious, light-filled living room. Upstairs are four large bedrooms, with the main bedroom benefiting from an en suite bathroom.

#### FIRST FLOOR

| ·             |                |
|---------------|----------------|
| BEDROOM 1     |                |
| 3.63m x 3.06m | 11'11" × 10'0" |
| BEDROOM 2     |                |
| 3.39m x 3.09m | 11'2" x 10'2"  |
| BEDROOM 3     |                |
| 3.58m x 3.35m | 11'9" x 11'0"  |
| BEDROOM 4     |                |
| 3.38m x 2.50m | 11'1" x 8'2"   |