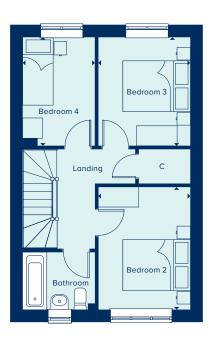

#### FIRST FLOOR

PEDDOOM 1

| BEDROOM 1     |              |
|---------------|--------------|
| 4.31m x 2.94m | 14'1" x 9'8" |
| BEDROOM 2     |              |
| 2.94m x 2.87m | 9'8" x 9'5"  |
| BEDROOM 3     |              |
| 2.94m x 2.62m | 9'8" x 8'7"  |