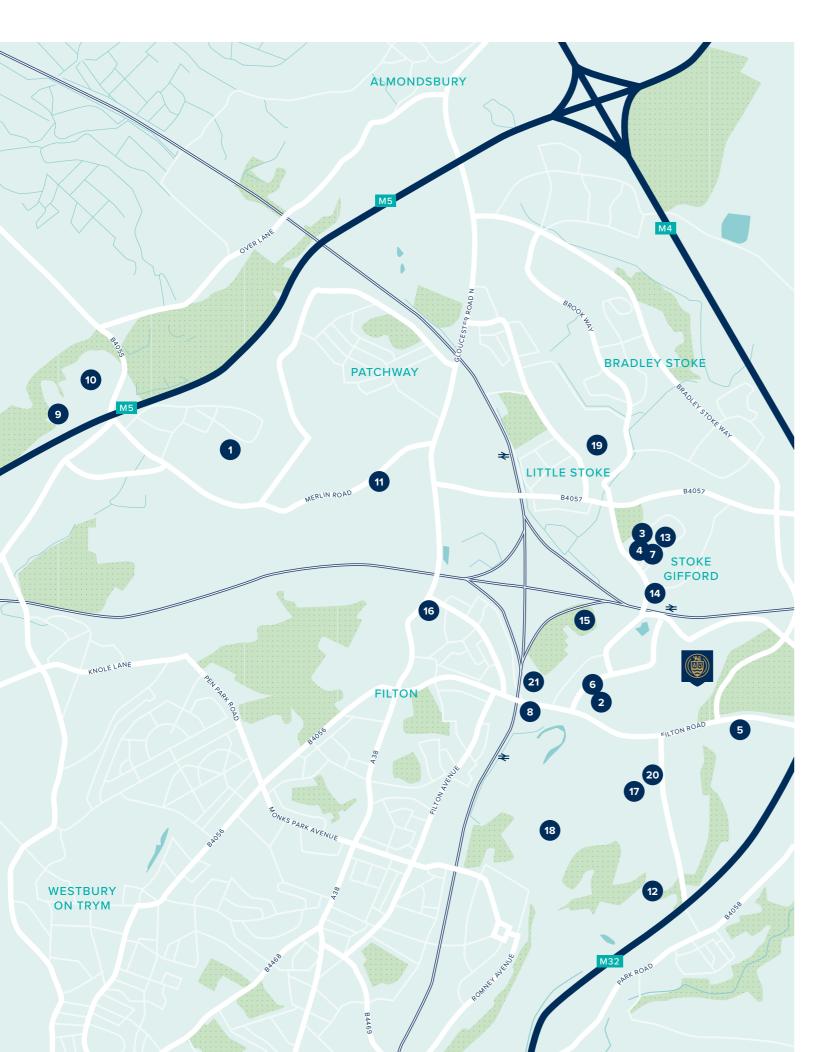

#### On your doorstep

Step outside your front door and you'll find everything you need, from shops to places to eat to open green spaces.

- The Mall at Cribbs Causeway
- 2 DW Fitness First
- 3 Post Office
- 4 Tesco Express
- Bristol Golf Centre
- 6 Sainsbury's
- 7 Stoke Gifford Medical Centre
- 8 Abbey Wood Shopping Park
- 9 Bristol Activity Centre
- Wild Place Project
- 11 Aerospace Bristol
- The Dower House

#### Education

With an excellent choice of schools and a college and university close to home, you will be able to find the ideal education facility for all members of the family.

- 13 St. Michael's C of E Primary School
- 14 St. Michael's Church Preschool and Nursery
- 15 Abbeywood Community School
- South Gloucestershire and Stroud College Campus
- 17 University of the West of England
- Wallscourt Farm Academy
- 19 Little Stoke Primary School
- 20 Halley Nursery
- Love being Little Private Day
  Nursery and Pre-school

#### Travel

With excellent road and rail connections within easy reach of home, getting to work or enjoying days out is simple and effortless.

Filton – 6 minutes' drive

Stoke Gifford – 7 minutes' drive

Bristol – 12 minutes' drive

Bristol Parkway Station – 6 minutes' drive (17 min walk)

Bristol Temple Meads – 8 minutes' (by train – from Bristol Parkway)

Paddington Station – 1 hour 14 minutes' (by train – from Bristol Parkway)

Bristol Airport – 28 minutes' drive