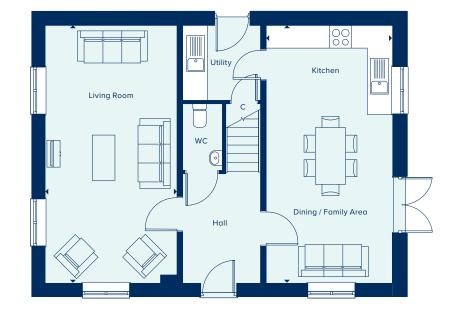

### THE MARLBOROUGH

The Marlborough is ideally suited to modern family living. The elegant hallway provides access to the central living areas: an open-plan kitchen-dining area with utility room and a spacious, light-filled living room. Upstairs are four large bedrooms, with the main bedroom benefiting from an en suite bathroom.

#### **GROUND FLOOR**

6.82m x 3.49m

KITCHEN / DINING / FAMILY AREA  $6.82 \,\mathrm{m} \times 3.33 \,\mathrm{m}$   $22'4'' \times 10'11''$  LIVING ROOM

22'4" x 11'5"