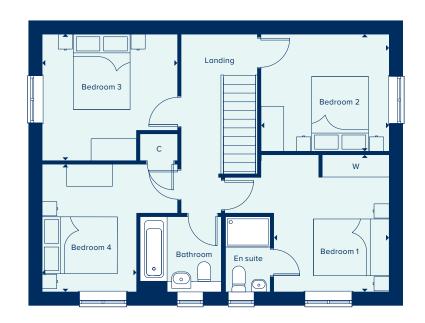

### THE FILEY

A four bedroom family home spread over three storeys, The Filey provides flexibility and space in which to entertain. The first floor features two double bedrooms plus a single bedroom and a family bathroom. Bedroom one takes up the entire second floor and benefits from an en suite and built-in wardrobe. The ground floor comprises of an open plan kitchen and dining area plus a separate living room with French doors to the rear garden.

#### SECOND FLOOR

BEDROOM 1

5.50m x 3.90m 15'11" x 12'8"

C Cupboard W Wardrobe • Specification

Please note, the digital illustrations are for illustration purposes only and any may not accurately depict elevation materials, gradients, landscaping or street furniture and may be subject to change. Whilst every effort has been made to ensure that the measurements and dimensions referred to in this brochure are an accurate reflection of the dimensions and measurements of the plots when built, the dimensions may vary from the measurements shown in the brochure save that any such variation shall be no greater than +/- 50mm of the measurements referred to in the brochure. You are strongly advised, therefore, not to order any carpets, appliances or any other goods which depend on precise dimensions before carrying out an actual measurement within your reserved plot. Whilst every reasonable effort has been made to ensure that the information contained in this brochure is correct, it is designed specifically as a guide only and does not constitute or form any part of a contract of sale transfer or lease unless any point that you specifically want to rely on is confirmed in writing by Crest Nicholson and is referred to in the contract. Please ask a sales executive for further details. Crest Nicholson is a registered developer with the New Homes Quality Code. Please speak to a sales executive if you need further help with any marketing material including provision in another format. 1010911/June 2023.