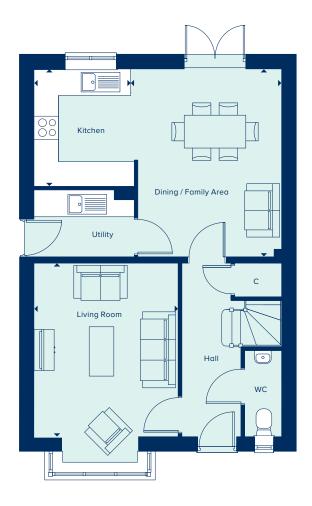

### THE MARLBOROUGH

The Marlborough is ideally suited to modern family living. The elegant hallway provides access to the central living areas: an open-plan kitchen-dining area with utility room and a spacious, light-filled living room. Upstairs are four large bedrooms, with the main bedroom benefiting from an en suite bathroom.

#### **GROUND FLOOR**

6.82m x 3.49m

KITCHEN / DINING / FAMILY AREA  $6.82 \,\mathrm{m} \times 3.33 \,\mathrm{m}$   $22'4'' \times 10'11''$  LIVING ROOM

22'4" x 11'5"