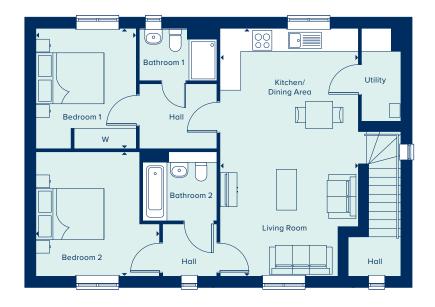

### THE CHESHAM

The Chesham is a generously sized three-bedroom property. Inspired by tradition, it has a double-fronted layout and features an attractive bay window which, together with French doors, make this a beautifully bright property. A welcoming hallway leads to two spacious reception rooms: a kitchen-dining area and living room. The large main bedroom benefits from an en suite and the two further bedrooms are both doubles.

#### **GROUND FLOOR**

#### KITCHEN / DINING AREA

5.58m x 2.94m 18'4" x 9'8" LIVING ROOM 5.58m x 2.88m 18'4" x 9'5"

#### FIRST FLOOR

PEDDOOM 1

| BEDROOM 1     |              |
|---------------|--------------|
| 4.31m x 2.94m | 14'1" x 9'8" |
| BEDROOM 2     |              |
| 2.94m x 2.87m | 9'8" x 9'5"  |
| BEDROOM 3     |              |
| 2.94m x 2.62m | 9'8" x 8'7"  |

#### C Cupboard W Wardrobe

Please note, the digital illustrations are for illustration purposes only and any may not accurately depict elevation materials, gradients, landscaping or recase note, the algital illustrations are for illustration purposes only and any may not accurately depict elevation internals, gradients, anascaping of street furniture and may be subject to change. Whilst every effort has been made to ensure that the measurements and dimensions referred to in this brochure are an accurate reflection of the dimensions and measurements of the plots when built, the dimensions may vary from the measurements shown in the brochure save that any such variation shall be no greater than +/- 50mm of the measurements referred to in the brochure. You are strongly advised, therefore, not to order any carpets, appliances or any other goods which depend on precise dimensions before carrying out an actual measurement within your reserved plot. Whilst every reasonable effort has been made to ensure that the information contained in this brochure is correct, it is designed specifically as a guide only and does not constitute or form any part of a contract of sale transfer or lease unless any point that you specifically want to rely on is confirmed in writing by Crest Nicholson and is referred to in the contract. Please ask a sales executive for further details. Crest Nicholson is a registered developer with the New Homes Quality Code. Please speak to a sales executive if you need further help with any marketing material including provision in another format. 1010911/June 2023.