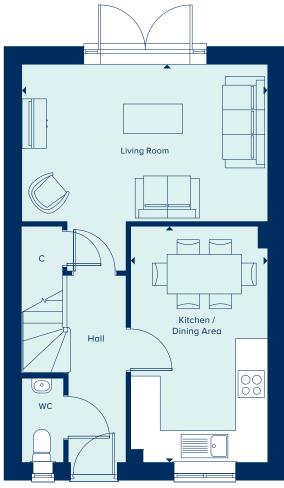

### THE FILEY

A four bedroom family home spread over three storeys, The Filey provides flexibility and space in which to entertain. The first floor features two double bedrooms plus a single bedroom and a family bathroom. Bedroom one takes up the entire second floor and benefits from an en suite and built-in wardrobe. The ground floor comprises of an open plan kitchen and dining area plus a separate living room with French doors to the rear garden.

#### **GROUND FLOOR**

LIVING ROOM

4.97m x 3.19m 16'3" x 10'5"

KITCHEN / DINING AREA

4.78m x 2.79m 15'8" x 9'2"

| FIRST FLOOR   |                |
|---------------|----------------|
| BEDROOM 2     |                |
| 3.64m x 2.73m | 11'11" x 8'11" |
| BEDROOM 3     |                |
| 3.22m x 2.73m | 10'6" x 8'11"  |
| BEDROOM 4     |                |
| 3.22m x 2.15m | 10'6" x 7'0"   |