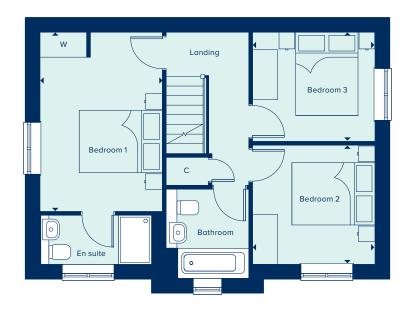

#### FIRST FLOOR

PEDDOOM 1

| BEDROOM 1     |              |
|---------------|--------------|
| 4.31m x 2.94m | 14'1" x 9'8" |
| BEDROOM 2     |              |
| 2.94m x 2.87m | 9'8" x 9'5"  |
| BEDROOM 3     |              |
| 2.94m x 2.62m | 9'8" x 8'7"  |

#### C Cupboard W Wardrobe

Please note, the digital illustrations are for illustration purposes only and any may not accurately depict elevation materials, gradients, landscaping or recase note, the algital illustrations are for illustration purposes only and any may not accurately depict elevation internals, gradients, anascaping of street furniture and may be subject to change. Whilst every effort has been made to ensure that the measurements and dimensions referred to in this brochure are an accurate reflection of the dimensions and measurements of the plots when built, the dimensions may vary from the measurements shown in the brochure save that any such variation shall be no greater than +/- 50mm of the measurements referred to in the brochure. You are strongly advised, therefore, not to order any carpets, appliances or any other goods which depend on precise dimensions before carrying out an actual measurement within your reserved plot. Whilst every reasonable effort has been made to ensure that the information contained in this brochure is correct, it is designed specifically as a guide only and does not constitute or form any part of a contract of sale transfer or lease unless any point that you specifically want to rely on is confirmed in writing by Crest Nicholson and is referred to in the contract. Please ask a sales executive for further details. Crest Nicholson is a registered developer with the New Homes Quality Code. Please speak to a sales executive if you need further help with any marketing material including provision in another format. 1010911/June 2023.