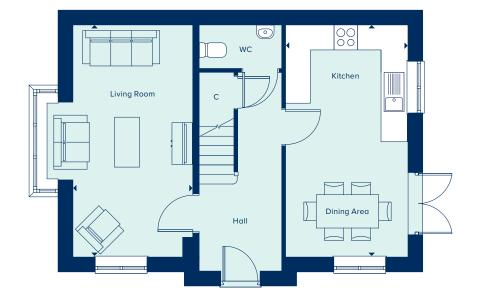

#### **GROUND FLOOR**

#### KITCHEN / DINING AREA

5.58m x 2.94m 18'4" x 9'8" LIVING ROOM 5.58m x 2.88m 18'4" x 9'5"