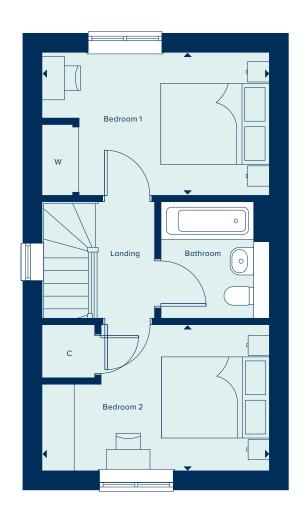

#### FIRST FLOOR

PEDDOOM 1

| BEDROOM 1     |              |
|---------------|--------------|
| 4.31m x 2.94m | 14'1" x 9'8" |
| BEDROOM 2     |              |
| 2.94m x 2.87m | 9'8" x 9'5"  |
| BEDROOM 3     |              |
| 2.94m x 2.62m | 9'8" x 8'7"  |

#### C Cupboard W Wardrobe

Please note, the digital illustrations are for illustration purposes only and any may not accurately depict elevation materials, gradients, landscaping or recase note, the algital illustrations are for illustration purposes only and any may not accurately depict elevation internals, gradients, anascaping of street furniture and may be subject to change. Whilst every effort has been made to ensure that the measurements and dimensions referred to in this brochure are an accurate reflection of the dimensions and measurements of the plots when built, the dimensions may vary from the measurements shown in the brochure save that any such variation shall be no greater than +/- 50mm of the measurements referred to in the brochure. You are strongly advised, therefore, not to order any carpets, appliances or any other goods which depend on precise dimensions before carrying out an actual measurement within your reserved plot. Whilst every reasonable effort has been made to ensure that the information contained in this brochure is correct, it is designed specifically as a guide only and does not constitute or form any part of a contract of sale transfer or lease unless any point that you specifically want to rely on is confirmed in writing by Crest Nicholson and is referred to in the contract. Please ask a sales executive for further details. Crest Nicholson is a registered developer with the New Homes Quality Code. Please speak to a sales executive if you need further help with any marketing material including provision in another format. 1010911/June 2023.