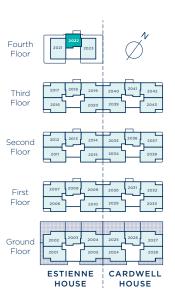

# **APARTMENT 2D**

**PLOT 2023** 

### LIVING ROOM/DINING AREA

5.19m x 3.93m

17'0" x 12'11"

**KITCHEN** 

5.31m x 2.02m

17'5" x 6'8"

**BEDROOM 1** 

4.96m x 3.12m

16'3" x 10'3"

BEDROOM 2

3.92m x 3.05m

12'10" x 10'0"

Type G3