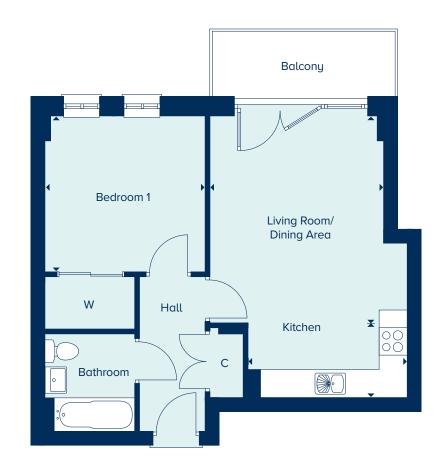

# **APARTMENT 2A**

PLOTS 2001, 2005, 2006, 2010, 2011, 2015, 2016, 2020, 2024, 2028, 2029, 2033, 2034, 2038, 2039, & 2043

### LIVING ROOM/DINING AREA

| 3.79m x 3.72m |
|---------------|
| 12'5" x 12'2" |
| KITCHEN       |

3.79m x 2.14m

12'5" x 7'0"

**BEDROOM 1** 

4.11m x 3.69m

13'6" x 12'1"

BEDROOM 2

4.11m x 3.80m

13'6" x 12'6"

<sup>†</sup>Party wall and balcony differ on plots 2005, 2010, 2015, 2020, 2024, 2029, 2034 & 2039

\*Handed plots

Type F1

Chobham Lane, Longcross, Chertsey, Surrey, KT16 0BG

For all enquiries please call