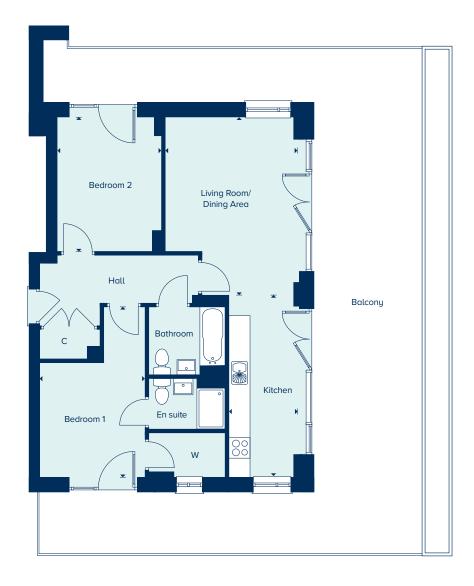

# **APARTMENT 2A**

PLOTS 2001, 2005, 2006, 2010, 2011, 2015, 2016, 2020, 2024, 2028, 2029, 2033, 2034, 2038, 2039, & 2043

### LIVING ROOM/DINING AREA

| 3.79m x 3.72m |
|---------------|
| 12'5" x 12'2" |
| KITCHEN       |

3.79m x 2.14m

12'5" x 7'0"

**BEDROOM 1** 

4.11m x 3.69m

13'6" x 12'1"

BEDROOM 2

4.11m x 3.80m

13'6" x 12'6"

<sup>†</sup>Party wall and balcony differ on plots 2005, 2010, 2015, 2020, 2024, 2029, 2034 & 2039

\*Handed plots

Type F1

Chobham Lane, Longcross, Chertsey, Surrey, KT16 0BG

For all enquiries please call