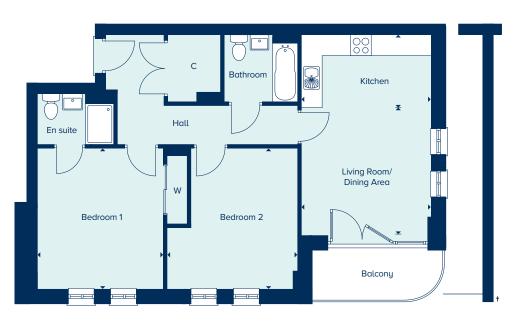

# **APARTMENT 2A**

PLOTS 2001, 2005, 2006, 2010, 2011, 2015, 2016, 2020, 2024, 2028, 2029, 2033, 2034, 2038, 2039, & 2043

### LIVING ROOM/DINING AREA

| 3.79m x 3.72m |
|---------------|
| 12'5" x 12'2" |
| KITCHEN       |

3.79m x 2.14m

12'5" x 7'0"

**BEDROOM 1** 

4.11m x 3.69m

13'6" x 12'1"

BEDROOM 2

4.11m x 3.80m

13'6" x 12'6"

<sup>†</sup>Party wall and balcony differ on plots 2005, 2010, 2015, 2020, 2024, 2029, 2034 & 2039

\*Handed plots

Type F1

Chobham Lane, Longcross, Chertsey, Surrey, KT16 0BG

For all enquiries please call