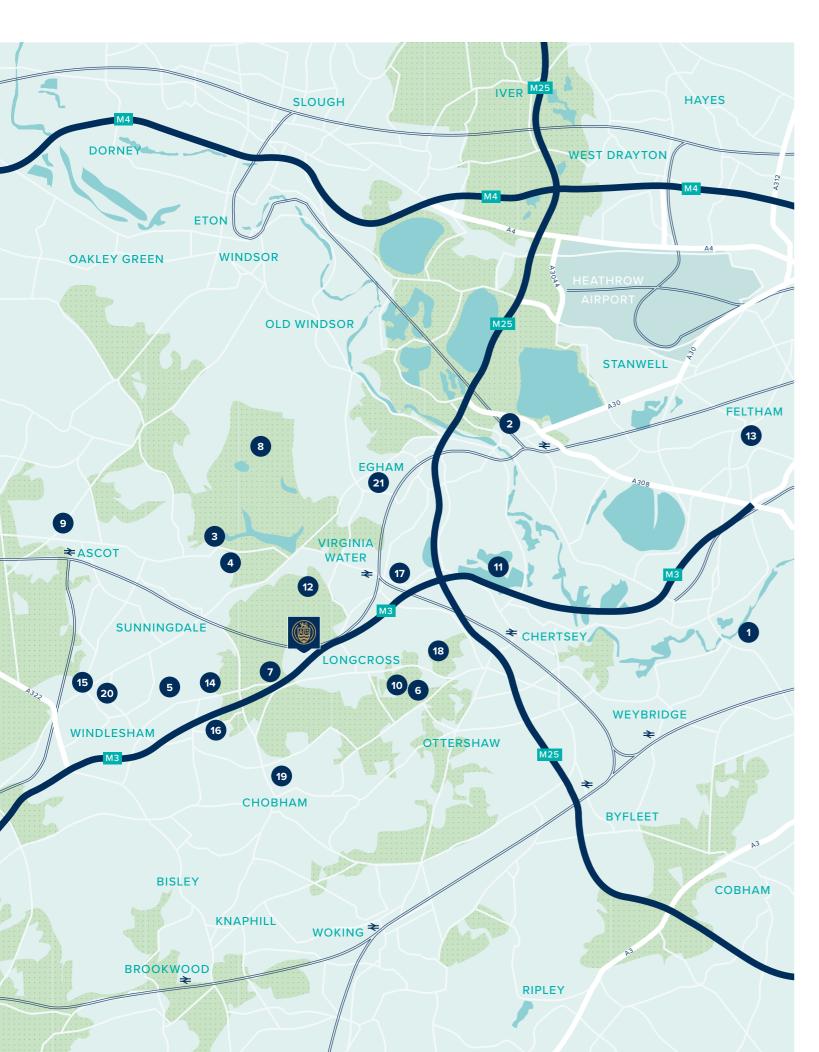

### WELCOME TO LIFE IN SURREY

Whether you are remaining close to home or travelling further for work or leisure, you will find everything has been considered.

### On your doorstep

If you are looking to shop, relax, eat out with family or friends or do something more active, there is plenty to choose from.

- 1 The Heart Shopping Centre
- 2 Two Rivers Shopping Centre
- 3 Bluebells Restaurant
- 4 The Barn at Coworth Park
- 5 The Brickmakers
- 6 The Manor Lounge at Foxhills
- 7 Chobham Common
- 8 Windsor Great Park
- 9 Ascot Racecourse
- 10 Foxhills Country Club and Resort
- 11 Thorpe Park Resort
- 12 Wentworth Club

### Education

There is an excellent choice of schools for all ages in the surrounding area, including an independent boys' prep school and a popular university.

- Rainbow Nursery and Pre-School
- Coworth Flexlands School and Nursery
- Windlesham Village Infant School

Valley End CofE Infant School

- T St Ann's Heath Junior School
- A lune medicaneses Coff

Woodcote House School

- Lyne and Longcross CofE
  Primary School with Nursery
- 19 Wishmore Cross Academy
- Royal Holloway, University of London

### Travel

With a train station just a short walk away, and easy access to the M3, M25 and two major airports, you will find getting around is simple.

Longcross – 5 minutes' walk

Reading – 36 minutes

Clapham Junction – 38 minutes

London Waterloo – 48 minutes

Heathrow Airport – 20 minutes' drive

Gatwick Airport – 41 minutes' drive

Chobham Lane, Longcross, Chertsey, Surrey, KT16 0BG

For all enquiries please call