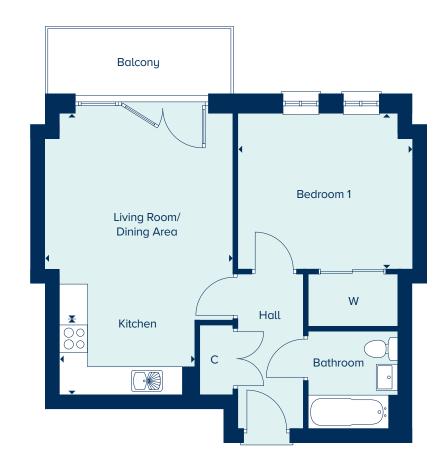

# **APARTMENT 1B**

**PLOT 2022** 

### LIVING ROOM/DINING AREA

| 4.53m x 3.82m  |
|----------------|
| 14'10" x 12'6" |

### **KITCHEN**

3.48m x 1.62m

11'5" x 5'4"

**BEDROOM 1** 

 $3.52m \times 3.41m$ 

11'7" x 11'2"

Type A4

Chobham Lane, Longcross, Chertsey, Surrey, KT16 0BG