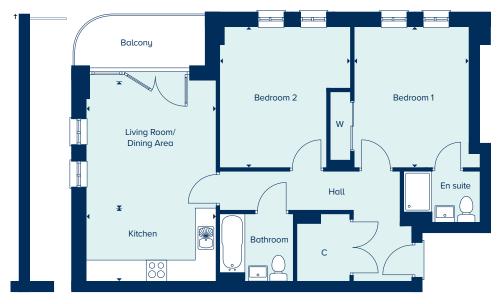

# **APARTMENT 2A**

PLOTS 2001, 2005, 2006, 2010, 2011, 2015, 2016, 2020, 2024, 2028, 2029, 2033, 2034, 2038, 2039, & 2043

### LIVING ROOM/DINING AREA

| 3.79m x 3.72m |
|---------------|
| 12'5" x 12'2" |
| KITCHEN       |

3.79m x 2.14m

12'5" x 7'0"

**BEDROOM 1** 

4.11m x 3.69m

13'6" x 12'1"

BEDROOM 2

4.11m x 3.80m

13'6" x 12'6"

<sup>†</sup>Party wall and balcony differ on plots 2005, 2010, 2015, 2020, 2024, 2029, 2034 & 2039

\*Handed plots

Type F1

Chobham Lane, Longcross, Chertsey, Surrey, KT16 0BG

For all enquiries please call